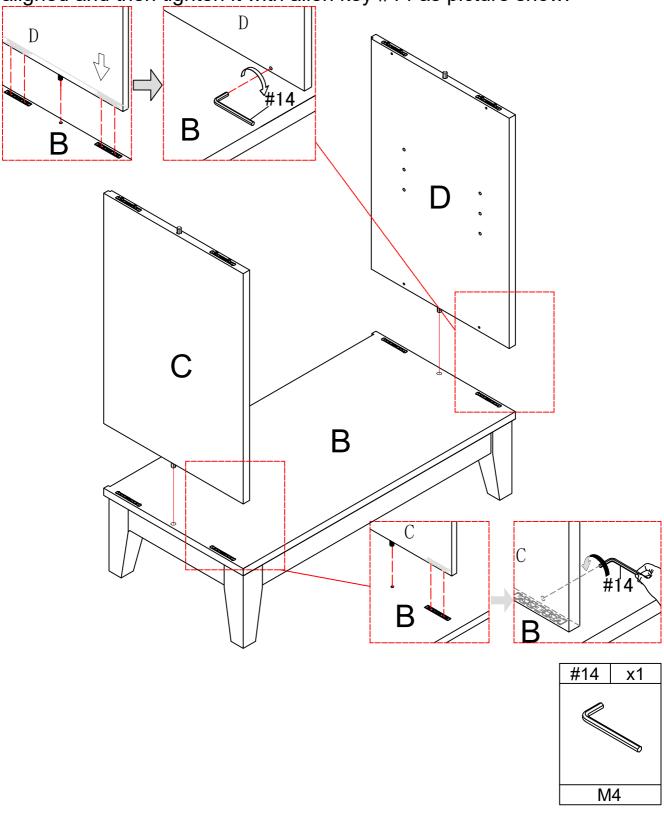

## STEP-3

1.Insert side panel (C&D) into bottom panel (B),make sure all holes aligned and then tighten it with allen key #14 as picture show.

#### STEP-4

1.Insert top panel(A) into the corresponding hole of preassembled step

3, make sure all holes aligned and use allen key#14 to tighten it as

picture show. Α #14 D D A #14 x1 M4