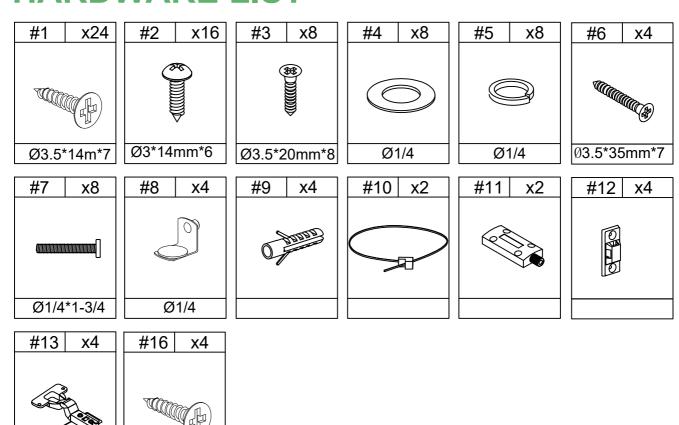

## **ITEM NO.SBHM0840**

## NOTE:

This brochure contains IMPORTANT safty info. Please read and keep for future reference.

## **MAINTAINANCE AND WARNING**

- 1.Keep furniture away from heat sources.
- 2.Do not clean furniture with harsh cleaner or polishes.Do not use detergents,solvents,abrasives,spray packs or leather cleaner. Use non-color mild soa with warm water to clean spills(Mix 1:10 soap to water).
- 3.Do not place furniture under direct sunlight, material will possibly fade over time.
- 4.Do not use on site dry cleaning machine. Children should not climb or jump on the furniture.
- 5.Do not write on furniture that is not protected by a padded barrier.
- 6. Not for commercial use, only for residential use.





# **PARTS LIST**



## **HARDWARE LIST**



## **TOOL LIST**

Ø3\*16m\*6



## **HARDWARE SPARE LIST**



#### STEP-1

1.picture shows.Use bolt #3 to attach rebound device #11 to top panel A , tighten bolts with screwdriver #15.



# **ASSEMBLY INSTRUCTIONS** STEP-2

1.Insert gasket #5 and #4 in sequence into screw #7, install leg I on of bottom panel B, ensure the corresponding holes are aligned and fix with screw #7, then tighten the screw with an Allen key #14.



## STEP-3

1.Insert side panel (C&D) into bottom panel (B),make sure all holes aligned and then tighten it with allen key #14 as picture show.



#### STEP-4

1.Insert top panel(A) into the corresponding hole of preassembled step

3, make sure all holes aligned and use allen key#14 to tighten it as

picture show. Α #14 D D A #14 x1 M4

# **ASSEMBLY INSTRUCTIONS** STEP