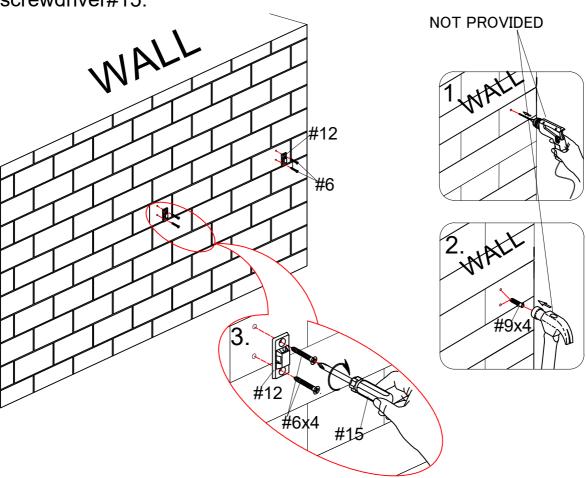

#### STEP-13

- 1.Install the anti-collapse device.
- 2.Mark the position on the wall, that corresponds to the location of part#12 on the back of panel (E); Drill and insert the expandable screw #9 by hammer.
- 3.Assemble the part #12 to the wall. Align the hole in the part #12 with the expandable screw #9, use screw #6 to attach it and tighten by screwdriver#15.