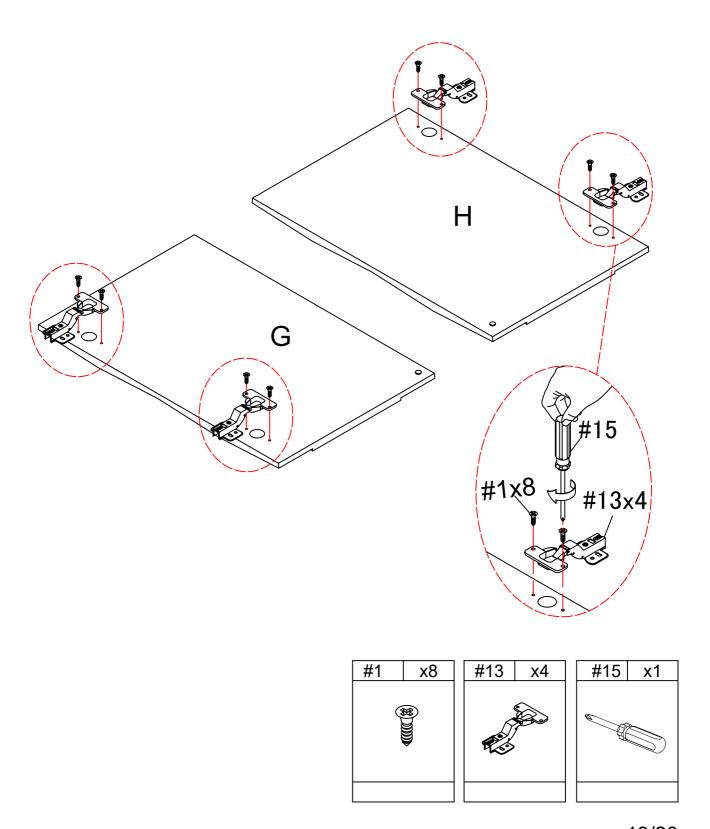

## STEP-8

1.Use screw #1 to attach hinge #13 to door (G)&(H), tighten screw#1 with screwdriver#15.