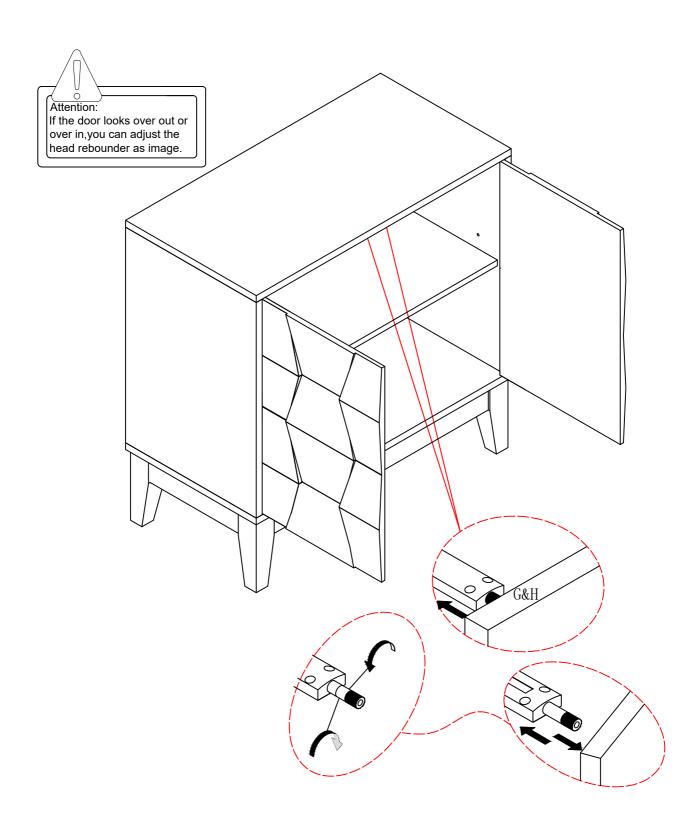

#### STEP-6

1.Attention:After installation, adjust the adjustable leveler to keepthe cabinet balanced .