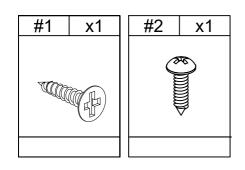

This brochure contains IMPORTANT safty info. Please read and keep for future reference.

## **MAINTAINANCE AND WARNING**

- 1.Keep furniture away from heat sources.
- 2.Do not clean furniture with harsh cleaner or polishes.Do not use detergents,solvents,abrasives,spray packs or leather cleaner. Use non-color mild soa with warm water to clean spills(Mix 1:10 soap to water).
- 3.Do not place furniture under direct sunlight, material will possibly fade over time.
- 4.Do not use on site dry cleaning machine. Children should not climb or jump on the furniture.
- 5.Do not write on furniture that is not protected by a padded barrier.
- 6. Not for commercial use, only for residential use.





# **PARTS LIST**



## **HARDWARE LIST**



## **TOOL LIST**

Ø3\*16m\*6



## **HARDWARE SPARE LIST**



#### STEP-1

1.picture shows.Use bolt #3 to attach rebound device #11 to top panel A , tighten bolts with screwdriver #15.



# **ASSEMBLY INSTRUCTIONS** STEP-2

1.Insert gasket #5 and #4 in sequence into screw #7, install leg I on of bottom panel B, ensure the corresponding holes are aligned and fix with screw #7, then tighten the screw with an Allen key #14.



## STEP-3

1.Insert side panel (C&D) into bottom panel (B),make sure all holes aligned and then tighten it with allen key #14 as picture show.



#### STEP-4

1.Insert top panel(A) into the corresponding hole of preassembled step

3, make sure all holes aligned and use allen key#14 to tighten it as

picture show. Α #14 D D A #14 x1 M4

# **ASSEMBLY INSTRUCTIONS** STEP-5

1.Open the back panel (E),insert back panel(E) into the gr