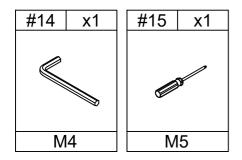

*ITEM NO.SBHM0840**

## NOTE:

This brochure contains IMPORTANT safty info. Please read and keep for future reference.

## **MAINTAINANCE AND WARNING**

- 1.Keep furniture away from heat sources.
- 2.Do not clean furniture with harsh cleaner or polishes.Do not use detergents,solvents,abrasives,spray packs or leather cleaner. Use non-color mild soa with warm water to clean spills(Mix 1:10 soap to water).
- 3.Do not place furniture under direct sunlight, material will possibly fade over time.
- 4.Do not use on site dry cleaning machine. Children should not climb or jump on the furniture.
- 5.Do not write on furniture that is not protected by a padded barrier.
- 6. Not for commercial use, only for residential use.





# **PARTS LIST**



## **HARDWARE LIST**



## **TOOL LIST**

Ø3\*16m\*6



## **HARDWARE SPARE LIST**



#### STEP-1

1.picture shows.Use bolt #3 to attach rebound device #11 to top panel A , tighten bolts with screwdriver #15.



# **ASSEMBLY INSTRUCTIONS** STEP-2

1.Insert gasket #5 and #4 in sequence into screw #7, install leg I on of bottom panel B, ensure the corresponding holes are aligned and fix with screw #7, then tighten the screw with an Allen key #14.



## STEP-3

1.Insert side panel (C&D) into bottom panel (B),make sure all holes aligned and then tighten it with allen key #14 as picture show.



#### STEP-4

1.Insert top panel(A) into the corresponding hole of preassembled step

3, make sure all holes aligned and use allen key#14 to tighten it as

picture show. Α #14 D D A #14 x1 M4

# **ASSEMBLY INSTRUCTIONS** STEP-5

1.Open the back panel (E),in