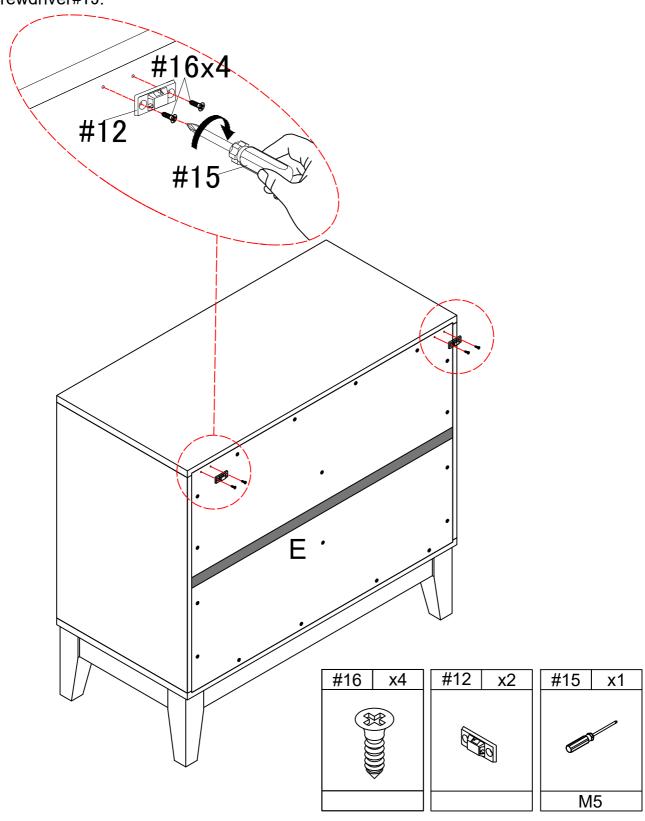

# ASSEMBLY INSTRUCTIONS STEP-12

1.Use screw #16 to attach part #12 to back panel(E),tighten screw #16 with screwdriver#15.