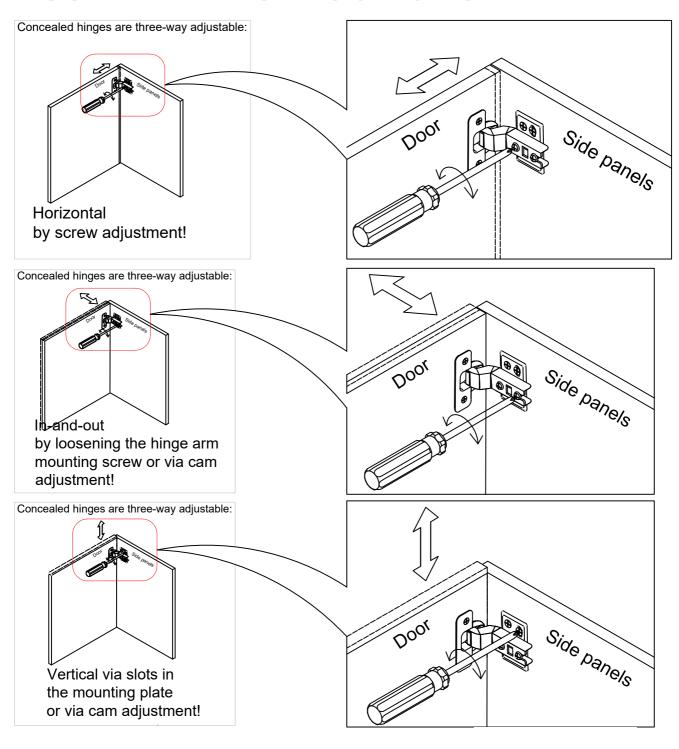

#### STEP-9

1.Use screw #1 to attach left door (G) and right door (H) to pre-assemble unit at step 7 ,tighten screw with screwdriver #15.

Video for door adjustment

Hinge adjustment method