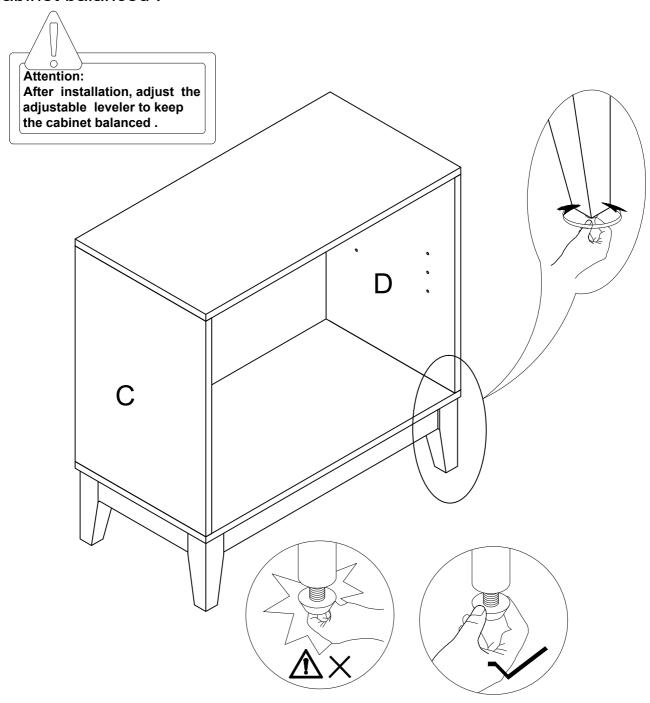

#### STEP-6

1.Attention:After installation, adjust the adjustable leveler to keepthe cabinet balanced .