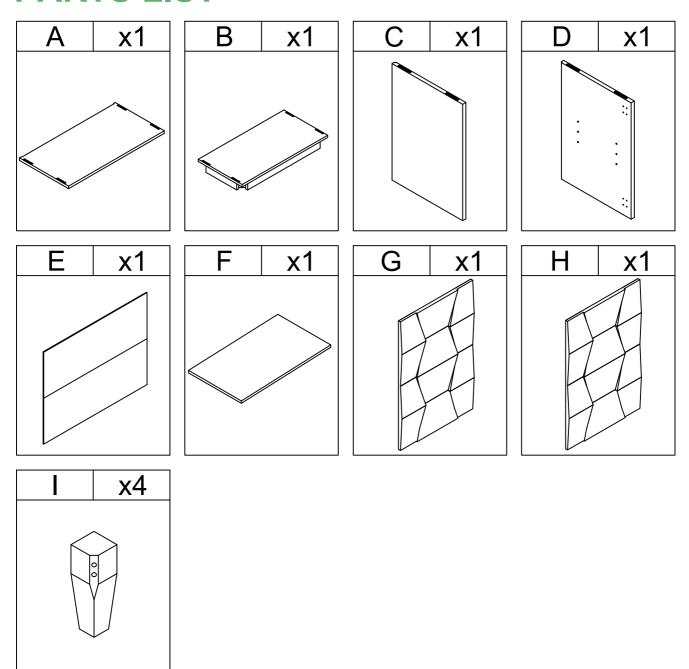

## **ITEM NO.SBHM0840**

## NOTE:

This brochure contains IMPORTANT safty info. Please read and keep for future reference.

## **MAINTAINANCE AND WARNING**

- 1.Keep furniture away from heat sources.
- 2.Do not clean furniture with harsh cleaner or polishes.Do not use detergents,solvents,abrasives,spray packs or leather cleaner. Use non-color mild soa with warm water to clean spills(Mix 1:10 soap to water).
- 3.Do not place furniture under direct sunlight, material will possibly fade over time.
- 4.Do not use on site dry cleaning machine. Children should not climb or jump on the furniture.
- 5.Do not write on furniture that is not protected by a padded barrier.
- 6. Not for commercial use, only for residential use.





# **PARTS LIST**



## **HARDWARE LIST**



## **TOOL LIST**

Ø3\*16m\*6



## **HARDWARE SPARE LIST**



#### STEP-1

1.picture shows.Use bolt #3 to attach rebound device #11 to top panel A , tighten bolts with screwdriver #15.



# **ASSEMBLY INSTRUCTIONS** STEP-2

1.Insert gasket #5 and #4 in sequence into screw #7, install leg I on of bottom panel B, ensure the corresponding holes are aligned and fix with screw #7, then tighten the screw with an Allen key #14.



## STEP-3

1.Insert side panel (C&D) into bottom panel (B),make sure all holes aligned and then tighten it with allen key #14 as picture show.



#### STEP-4

1.Insert top panel(A) into the corresponding hole of preassembled step

3, make sure all holes aligned and use allen key#14 to tighten it as

picture show. Α #14 D D A #14 x1 M4

# **ASSE