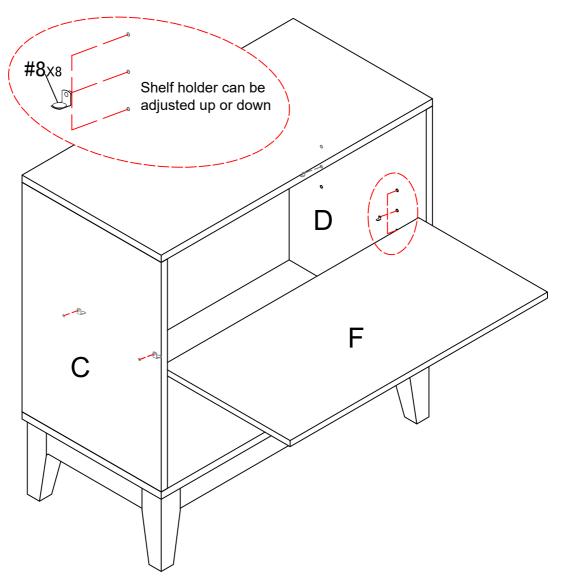

## STEP-7

1.Insert shelf holder #8 into the corresponding hole of panel (C)&(D) and then attach panel (F) to it.