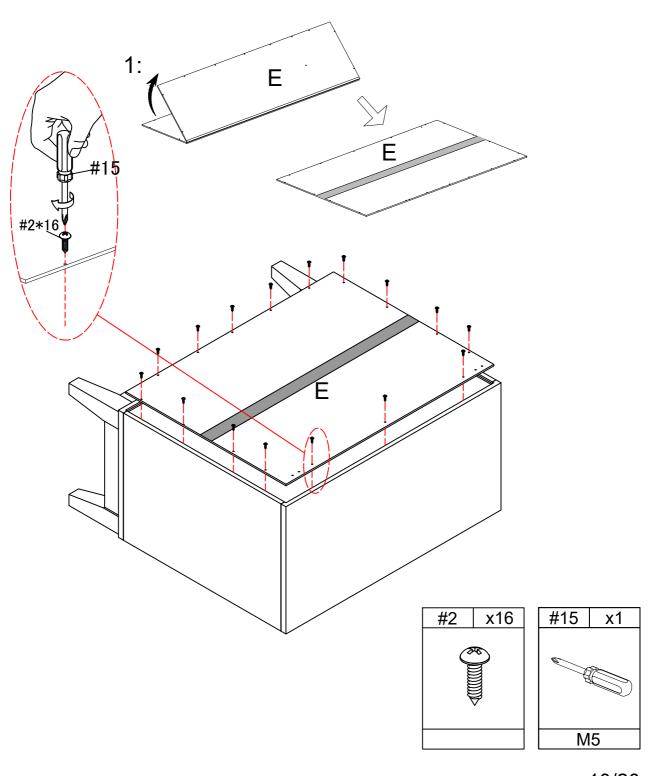

# **ASSEMBLY INSTRUCTIONS** STEP-5

1.Open the back panel (E),insert back panel(E) into the groove of preassembled step 4,make sure all holes aligned and use screw#2 to attach them , tighten screw #2 with screwdriver#15.