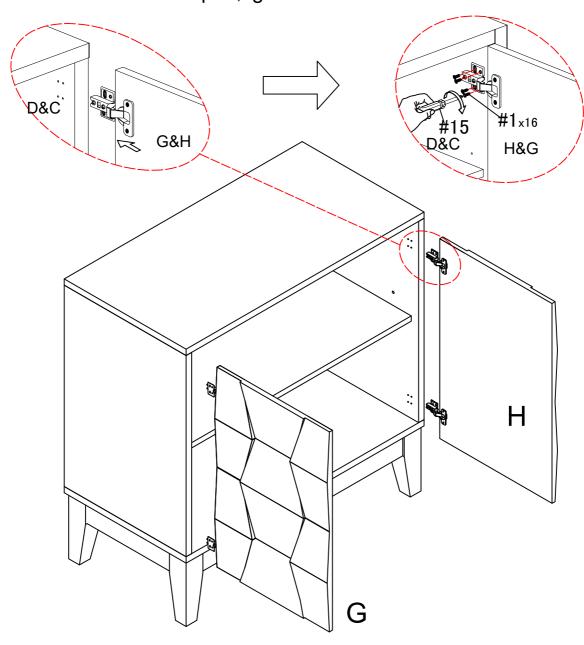

#### STEP-9

1.Use screw #1 to attach left door (G) and right door (H) to pre-assemble unit at step 7 ,tighten screw with screwdriver #15.

Video for door adjustment

Hinge adjustment method