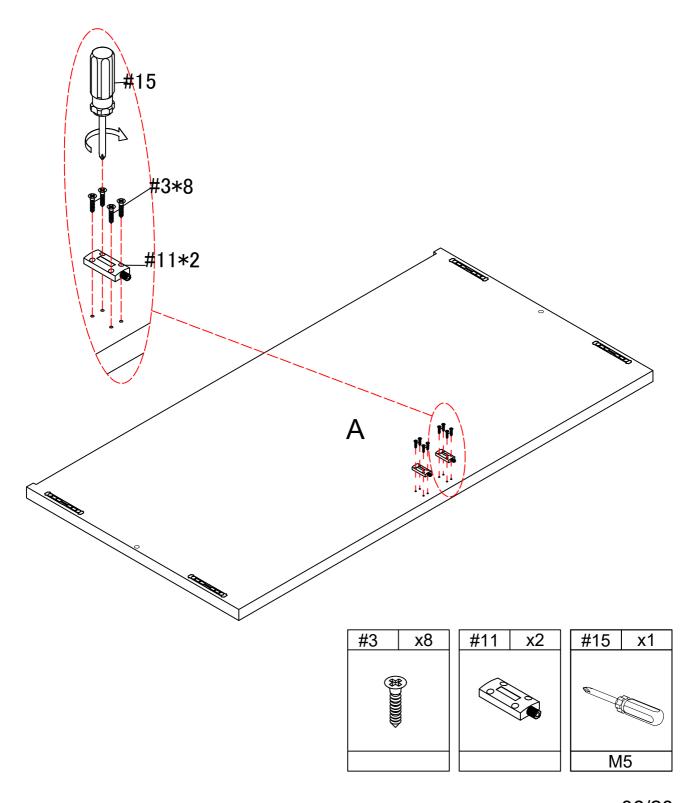

#### STEP-1

1.picture shows.Use bolt #3 to attach rebound device #11 to top panel A , tighten bolts with screwdriver #15.