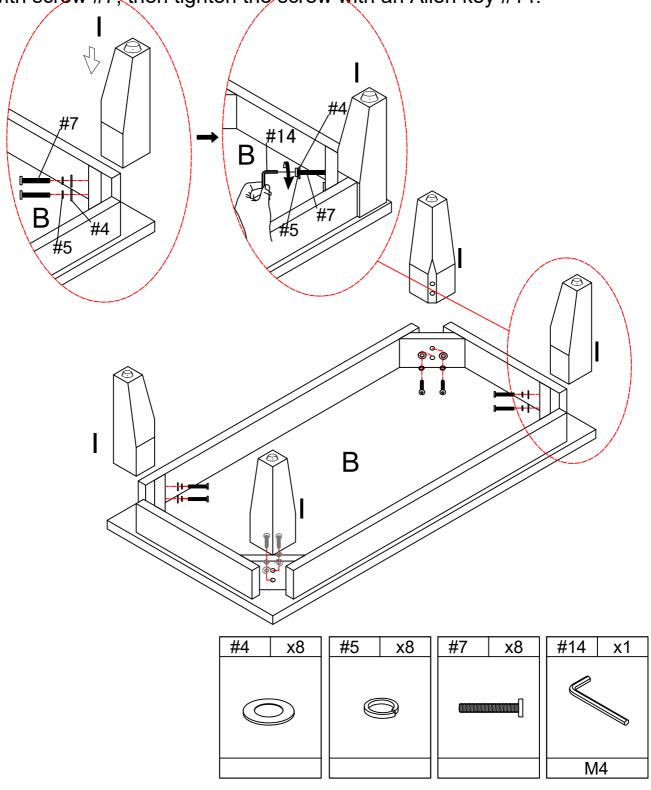

# **ASSEMBLY INSTRUCTIONS** STEP-2

1.Insert gasket #5 and #4 in sequence into screw #7, install leg I on of bottom panel B, ensure the corresponding holes are aligned and fix with screw #7, then tighten the screw with an Allen key #14.