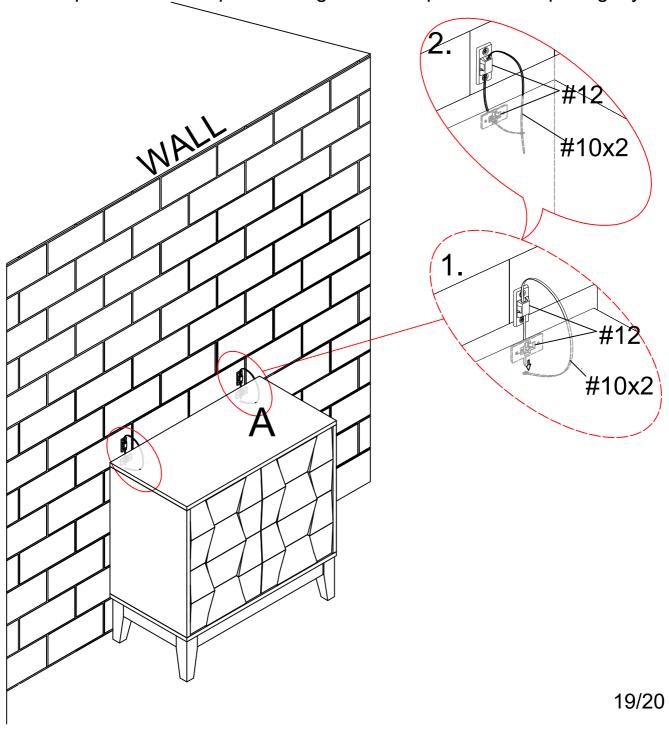

## **STEP-14**

Let the plastic belt #10 pass through the both part #12 and pull tightly.