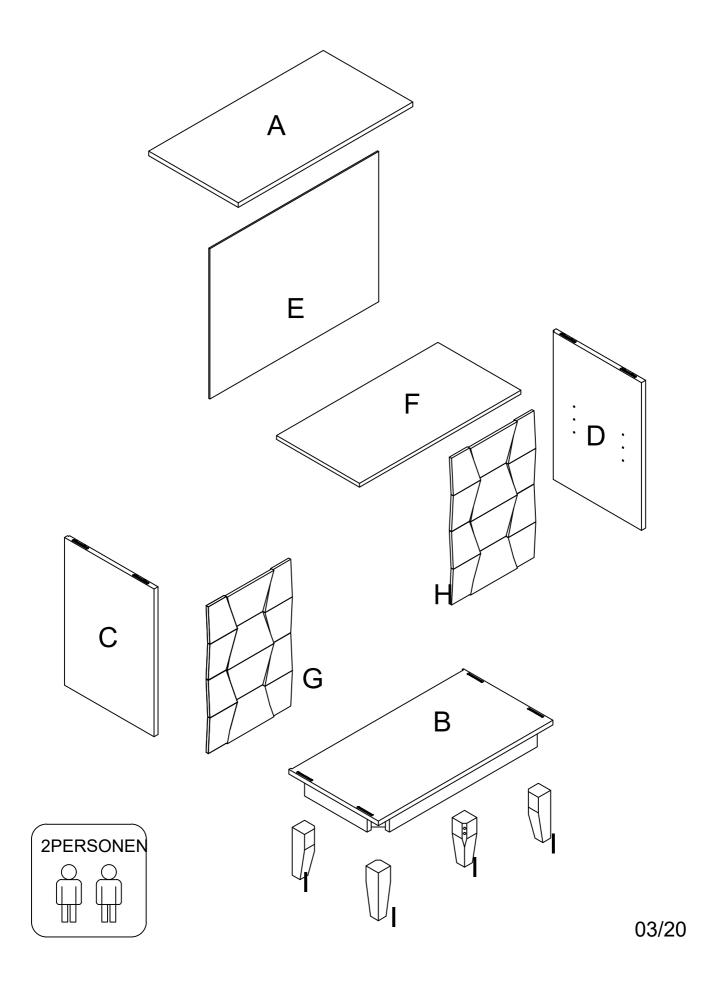

## **ITEM NO.SBHM0840**

## NOTE:

This brochure contains IMPORTANT safty info. Please read and keep for future reference.

## **MAINTAINANCE AND WARNING**

- 1.Keep furniture away from heat sources.
- 2.Do not clean furniture with harsh cleaner or polishes.Do not use detergents,solvents,abrasives,spray packs or leather cleaner. Use non-color mild soa with warm water to clean spills(Mix 1:10 soap to water).
- 3.Do not place furniture under direct sunlight, material will possibly fade over time.
- 4.Do not use on site dry cleaning machine. Children should not climb or jump on the furniture.
- 5.Do not write on furniture that is not protected by a padded barrier.
- 6. Not for commercial use, only for residential use.





# **PARTS LIST**



## **HARDWARE LIST**



## **TOOL LIST**

Ø3\*16m\*6



## **HARDWARE SPARE LIST**



#### STEP-1

1.picture shows.Use bolt #3 to attach rebound device #11 to top panel A , tighten bolts with screwdriver #15.



# **ASSEMBLY INSTRUCTIONS** STEP-2

1.Insert gasket #5 and #4 in sequence into screw #7, install leg I on of bottom panel B, ensure the corresponding holes are aligned and fix with screw #7, then tighten the screw with an Allen key #14.



## STEP-3

1.Insert side panel (C&D) into bottom panel (B),make sure all holes aligned and then tighten it with allen key #14 as picture show.



#### STEP-4

1.Insert top panel(A) into the corresponding hole of preassembled step

3, make sure all holes aligned and use allen key#14 to tighten it as

picture show. Α #14 D D A