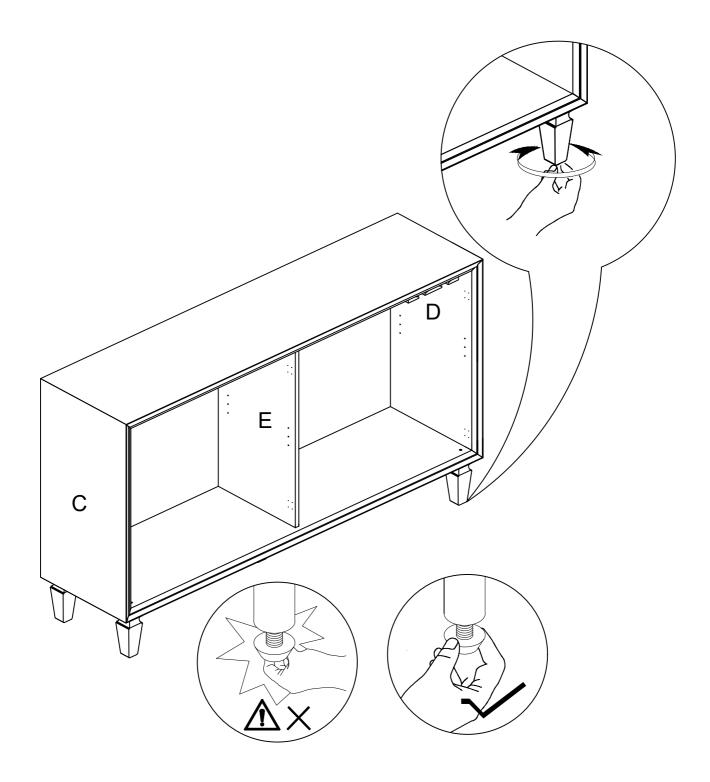

# HARDWARE SPARE LIST

1.Use bolt #4 to attach leg(L) to bottom panel (B),make sure all holes aligned and tighten it with allen key#14.

06/27

1.Screw leg(M) into panel (B) with hand as picture show.

1.Use bolt #15 to attach Weight blocks (P) to bottom panel

(B),make sure all holes aligned and tighten it with screwdrive #13.

#### **STEP-4**

1.Insert side panel(C)&(D) into bottom panel (B),make sure all holes aligned and then tighten it with allen key #14 as picture show.

1.Insert middle vertical panel(E) into bottom panel (B),make sure all holes aligned and then tighten it with allen key #14 as picture show.