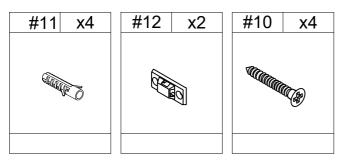

#### STEP-19

1.Install the anti-collapse device.

2.Mark the position on the wall, that corresponds to the location of part #12 on the back of panel (F); Drill and insert the expandable screw #11 by hammer.

3.Assemble the part #12 to the wall. Align the hole in the part #12 with the expandable screw #11, use screw #10 to attach it and tighten by screwdriver #13.