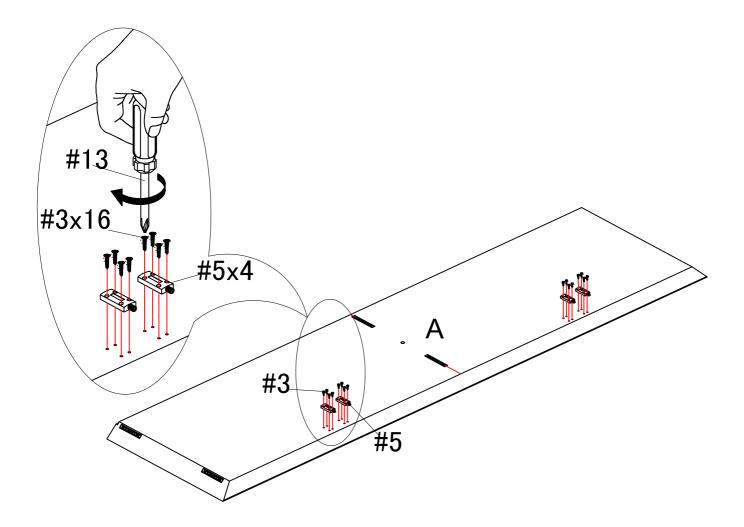

1.Use screws #3 to attach rebound device #5 to panel(A) ,make sure all holes aligned and then tighten it with screwdrive #13.

1.Use screws #15 to attach wine glass rack (N&O) to panel(A) ,make sure all holes aligned and then tighten it with screwdrive #13.