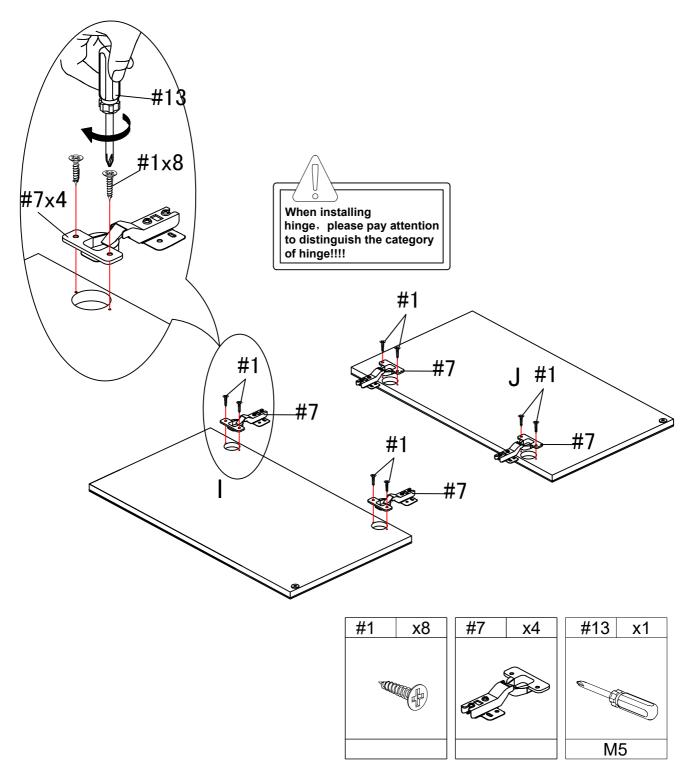

1.Insert shelf pin #8 into preassemble unit at step 8, and attach adjustable shelf (G) to it.

1.Use screw #1 to attach the hinges #6 to door panel (H)&(K), tighten screws with screwdriver #13.

1.Use screw#1 to attach the hinges #7 to door panel (I)&(J), tighten screws with screwdriver #13.