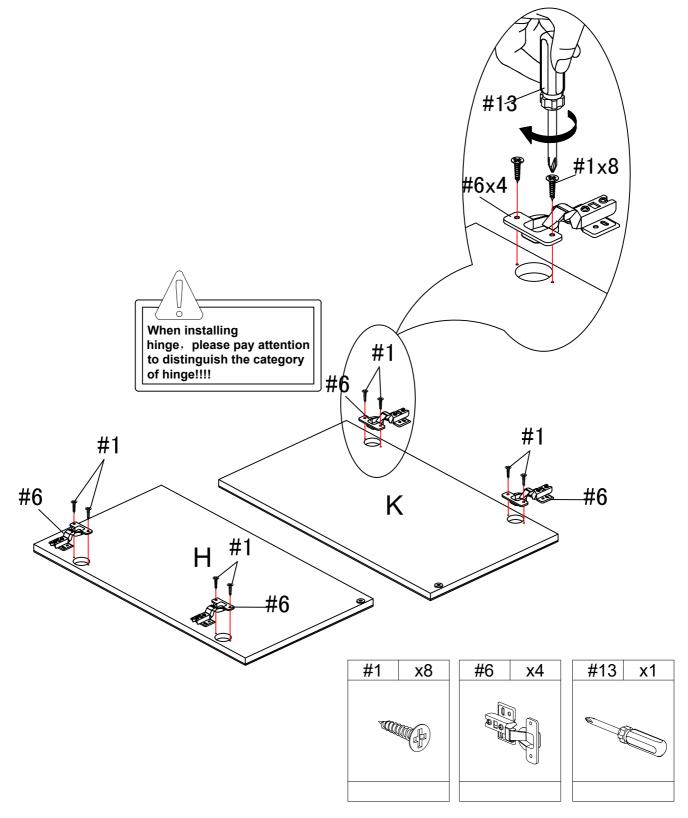

1.Insert shelf pin #8 into preassemble unit at step 8, and attach adjustable shelf (G) to it.

1.Use screw #1 to attach the hinges #6 to door panel (H)&(K), tighten screws with screwdriver #13.

1.Use screw#1 to attach the hinges #7 to door panel (I)&(J), tighten screws with screwdriver #13.