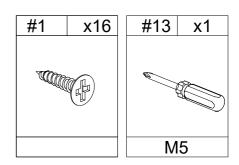

1.Use screw #1 to attach left door (H) and right door (K) to preassemble unit at step 10, tighten screws with screwdriver #13.

19/27

1.Use screw #1 to attach middle door (I) to pre-assemble unit at step 13 ,tighten screw with screwdriver #13.