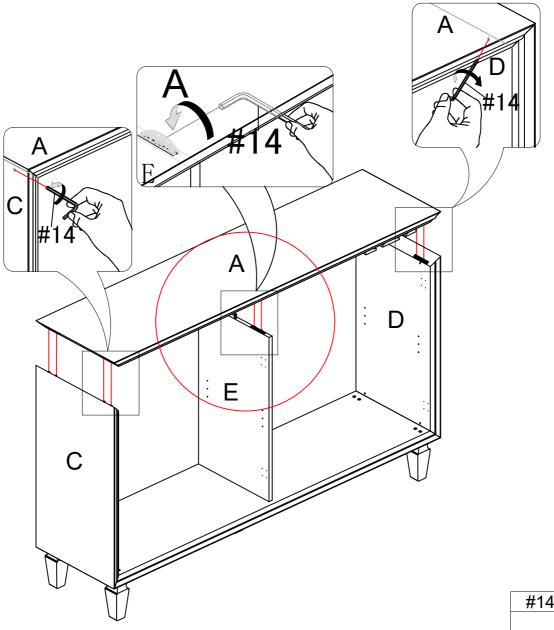

#### **STEP-4**

1.Insert side panel(C)&(D) into bottom panel (B),make sure all holes aligned and then tighten it with allen key #14 as picture show.

1.Insert middle vertical panel(E) into bottom panel (B),make sure all holes aligned and then tighten it with allen key #14 as picture show.