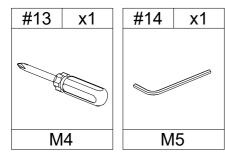

| Ø3*14mm*6 |        | Ø3.5*20m*7 |     | Ø1/4*2 |                                       |     |               |     |      |
| #7                      | x4  | #8        | x8     | #9         | x2  | #10    | x4                                    | #11 | x4            | #12 | x4   |
| 1990-<br>1970-<br>1970- |     | ¢         | $\sum$ |            |     |        | a a a a a a a a a a a a a a a a a a a | 0   | JAPA<br>Trans |     | 0.00 |
| #15                     | x21 | #16       | x4     |            |     |        |                                       |     |               |     |      |
|                         |     | AUG .     | (F)    |            |     |        |                                       |     |               |     |      |

**TOOL LIST** 

Ø3\*16m

Ø8\*1\4m\*



# HARDWARE SPARE LIST



1.Use bolt #4 to attach leg(L) to bottom panel (B),make sure all holes aligned and tighten it with allen key#14.





06/27

1.Screw leg(M) into panel (B) with hand as picture show.



1.Use bolt #15 to attach Weight blocks (P) to bottom panel

(B),make sure all holes aligned and tighten it with screwdrive #13.





#### **STEP-4**

1.Insert side panel(C)&(D) into bottom panel (B),make sure all holes aligned and then tighten it with allen key #14 as picture show.





1.Insert middle vertical panel(E) into bottom panel (B),make sure all holes aligned and then tighten it with allen key #14 as picture show.





1.Use screws #3 to attach rebound device #5 to panel(A) ,make sure all holes aligned and then tighten it with screwdrive #13.





1.Use screws #15 to atta