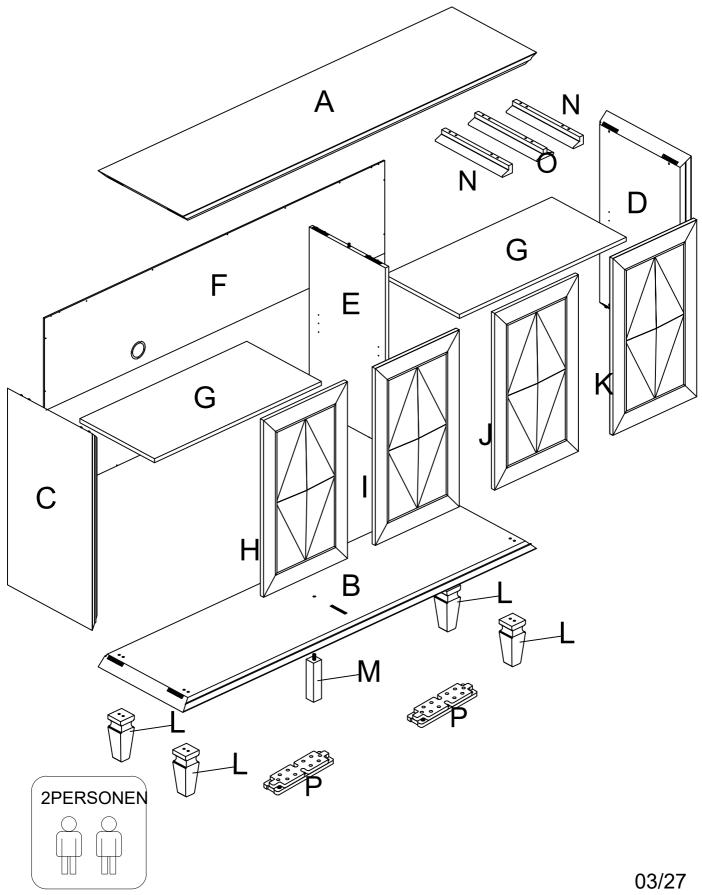

# HULALA H O M E



#### **ITEM NO.SBHM0854**

#### NOTE:

This brochure contains IMPORTANT safty info. Please read and keep for future reference.

## **MAINTAINANCE AND WARNING**

- 1.Keep furniture away from heat sources.
- 2.Do not clean furniture with harsh cleaner or polishes.Do not use detergents,solvents,abrasives,spray packs or leather cleaner. Use non-color mild soa with warm water to clean spills(Mix 1:10 soap to water).
- 3.Do not place furniture under direct sunlight, material will possibly fade over time.
- 4.Do not use on site dry cleaning machine.Children should not climb or jump on the furniture.
- 5.Do not write on furniture that is not protected by a padded barrier.
- 6.Not for commercial use,only for residential use.





## **PARTS LIST**



04/27

## HARDWARE LIST

| #1                      | x48 | #2        | x24    | #3         | x16 | #4     | x8                                    | #5  | x4            | #6  | x4   |
|-------------------------|-----|-----------|--------|------------|-----|--------|---------------------------------------|-----|---------------|-----|------|
| TUTT                    |     |           |        |            |     |        |                                       |     |               |     |      |
| Ø3.5*14m*7              |     | Ø3*14mm*6 |        | Ø3.5*20m*7 |     | Ø1/4*2 |                                       |     |               |     |      |
| #7                      | x4  | #8        | x8     | #9         | x2  | #10    | x4