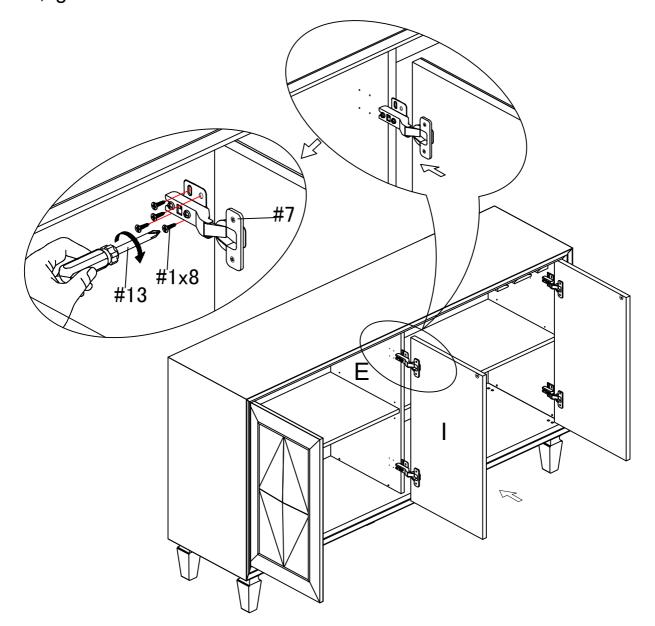

1.Insert shelf pin #8 into preassemble unit at step 8, and attach adjustable shelf (G) to it.

1.Use screw #1 to attach the hinges #6 to door panel (H)&(K), tighten screws with screwdriver #13.

1.Use screw#1 to attach the hinges #7 to door panel (I)&(J), tighten screws with screwdriver #13.

1.Use screw #1 to attach left door (H) and right door (K) to preassemble unit at step 10, tighten screws with screwdriver #13.

19/27

1.Use screw #1 to attach middle door (I) to pre-assemble unit at step 13 ,tighten screw with screwdriver #13.