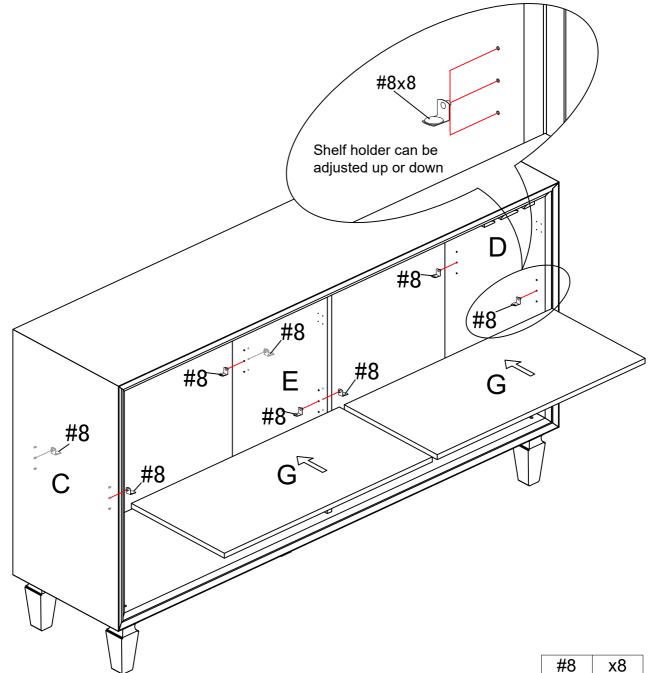

1.Insert shelf pin #8 into preassemble unit at step 8, and attach adjustable shelf (G) to it.

1.Use screw #1 to attach the hinges #6 to door panel (H)&(K), tighten screws with screwdriver #13.

1.Use screw#1 to attach the hinges #7 to door panel (I)&(J), tighten screws with screwdriver #13.