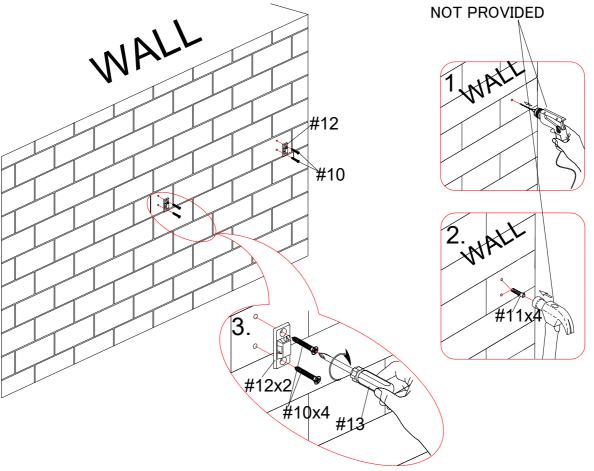

#### STEP-19

1.Install the anti-collapse device.

2.Mark the position on the wall, that corresponds to the location of part #12 on the back of panel (F); Drill and insert the expandable screw #11 by hammer.

3.Assemble the part #12 to the wall. Align the hole in the part #12 with the expandable screw #11, use screw #10 to attach it and tighten by screwdriver #13.