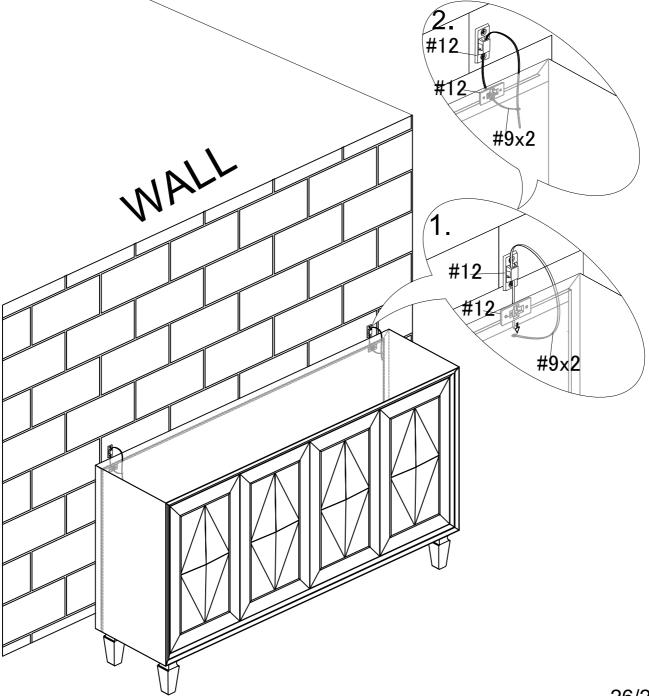

#### **STEP-20**

Let the plastic belt #9 pass through the both part #9 and pull tightly.