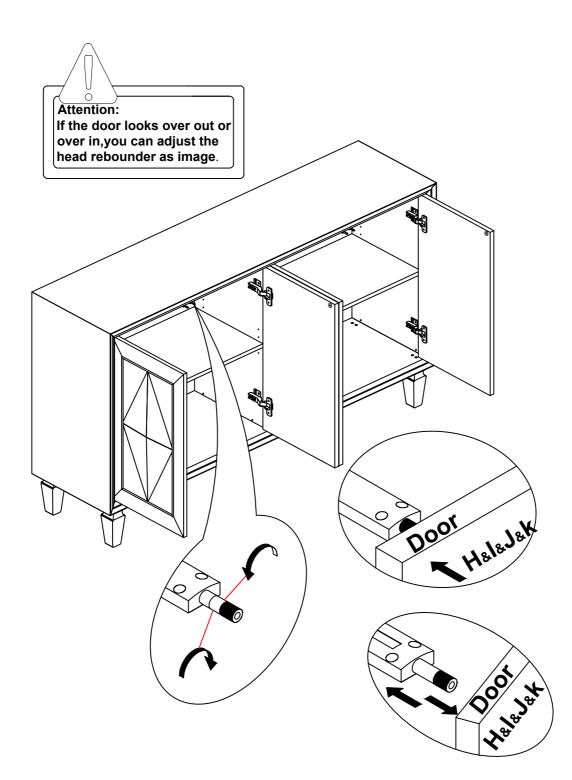

assembled step 7,tighten it with screwdriver #13.





1.Insert shelf pin #8 into preassemble unit at step 8, and attach adjustable shelf (G) to it.







1.Use screw #1 to attach the hinges #6 to door panel (H)&(K), tighten screws with screwdriver #13.



1.Use screw#1 to attach the hinges #7 to door panel (I)&(J), tighten screws with screwdriver #13.



1.Use screw #1 to attach left door (H) and right door (K) to preassemble unit at step 10, tighten screws with screwdriver #13.





19/27

1.Use screw #1 to attach middle door (I) to pre-assemble unit at step 13 ,tighten screw with screwdriver #13.





1.Use screw #1 to attach middle door (J) to pre-assemble unit at step 14 ,tighten screw with screwdriver #13.









Video for door adjustment

#### **Hinge adjustment method**

22/27







#### STEP-18

1.Use screw #16 to attach part #12 to preassemble unit at step 15

, tighten screws with screwdriver #13.







#### STEP-19

1.Install the anti-collapse device.

2.Mark the position on the wall, that corresponds to the location of part #12 on the back of panel (F); Drill and insert the expandable screw #11 by hammer.

3.Assemble the part #12 to the wall. Align the hole in the part #12 with the expandable screw #11, use screw #10 to attach it and tighten by screwdriver #13.





#### **STEP-20**

Let the plastic belt #9 pass through the both part #9 and pull tightly.



# WARRANTY

- 1.We strive to offer high-quality products, and we also try our best to satisfy each and every customer that orders from us with product or service as needed.
- 2.We provide 30 days warran