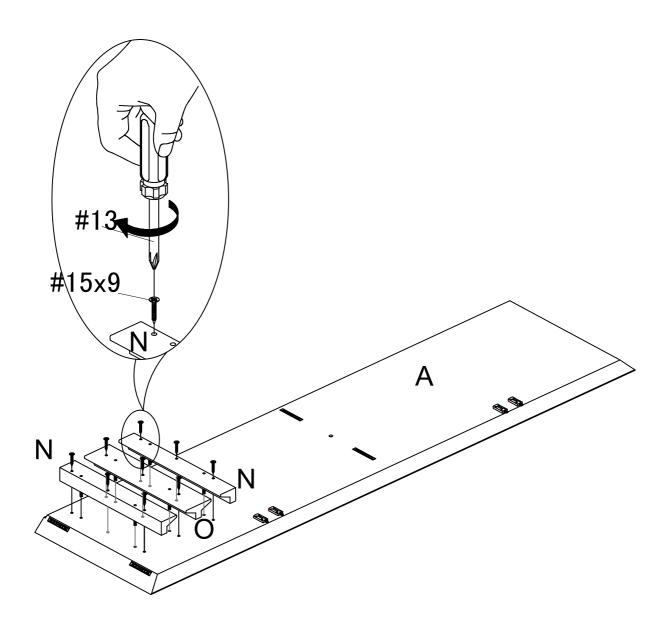

1.Use screws #3 to attach rebound device #5 to panel(A) ,make sure all holes aligned and then tighten it with screwdrive #13.

1.Use screws #15 to attach wine glass rack (N&O) to panel(A) ,make sure all holes aligned and then tighten it with screwdrive #13.