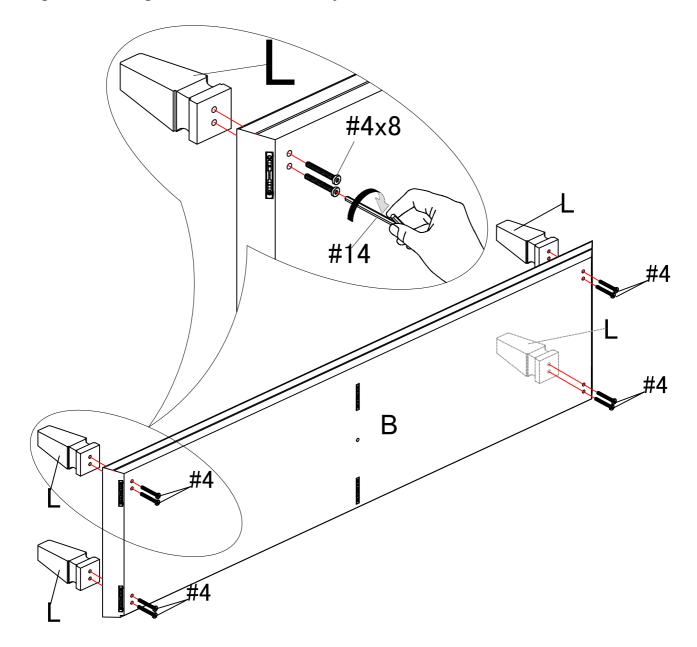

# HARDWARE SPARE LIST

1.Use bolt #4 to attach leg(L) to bottom panel (B),make sure all holes aligned and tighten it with allen key#14.

06/27

1.Screw leg(M) into panel (B) with hand as picture show.

1.Use bolt #15 to attach Weight blocks (P) to bottom panel