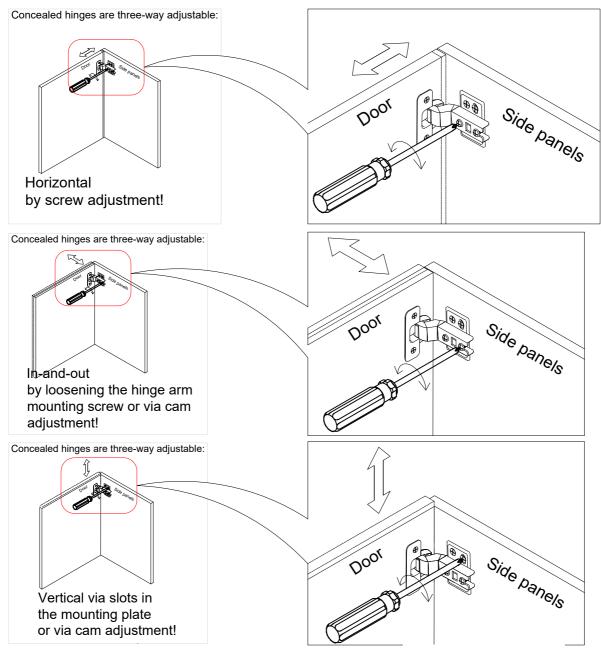

preassembled step 7,and then use screw #2 to attach panel (F) to the preassembled step 7,tighten it with screwdriver #13.





1.Insert shelf pin #8 into preassemble unit at step 8, and attach adjustable shelf (G) to it.







1.Use screw #1 to attach the hinges #6 to door panel (H)&(K), tighten screws with screwdriver #13.



1.Use screw#1 to attach the hinges #7 to door panel (I)&(J), tighten screws with screwdriver #13.



1.Use screw #1 to attach left door (H) and right door (K) to preassemble unit at step 10, tighten screws with screwdriver #13.





19/27

1.Use screw #1 to attach middle door (I) to pre-assemble unit at step 13 ,tighten screw with screwdriver #13.





1.Use screw #1 to attach middle door (J) to pre-assemble unit at step 14 ,tighten screw with screwdriver #13.









Video for door adjustment

#### **Hinge adjustment method**

22/27







#### STEP-18

1.Use screw #16 to attach part #12 to preassemble unit at step 15

, tighten screws with screwdriver #13.







#### STEP-19

1.Install the anti-collapse device.

2.Mark the position on the wall, that corresponds to the location of part #12 on the back of panel (F); Drill and insert the expandable screw #11 by hammer.

3.Assemble the part #12 to the wall. Align the hole in the part #12 with the expandable screw #11, use screw #10 to attach it and tighten by screwdriver #13.





#### **STEP-20**

Let the plastic belt #9 pass through the both part #9 and pull tightly.



# WARRANTY

- 1.We strive to offer high-quality products, and we also try our best to satisfy each and every customer that orders