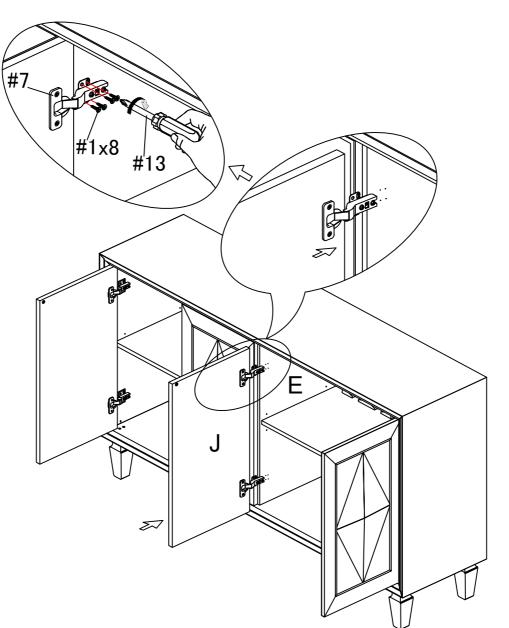

1.Use screw #1 to attach middle door (J) to pre-assemble unit at step 14 ,tighten screw with screwdriver #13.

Video for door adjustment