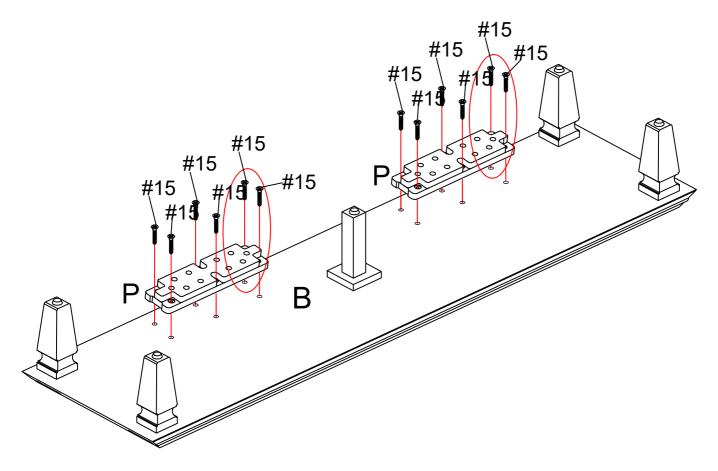

# HARDWARE SPARE LIST

1.Use bolt #4 to attach leg(L) to bottom panel (B),make sure all holes aligned and tighten it with allen key#14.

06/27

1.Screw leg(M) into panel (B) with hand as picture show.

1.Use bolt #15 to attach Weight blocks (P) to bottom panel

(B),make sure all holes aligned and tighten it with screwdrive #13.