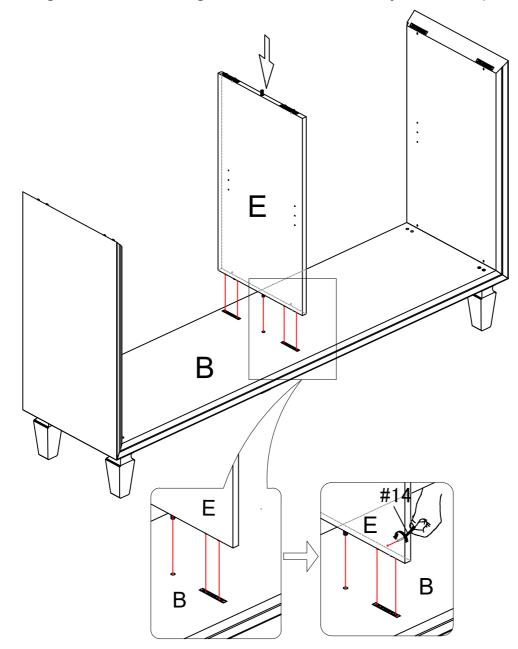

#### **STEP-4**

1.Insert side panel(C)&(D) into bottom panel (B),make sure all holes aligned and then tighten it with allen key #14 as picture show.

1.Insert middle vertical panel(E) into bottom panel (B),make sure all holes aligned and then tighten it with allen key #14 as picture show.