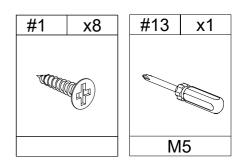

1.Use screw #1 to attach middle door (J) to pre-assemble unit at step 14 ,tighten screw with screwdriver #13.

Video for door adjustment