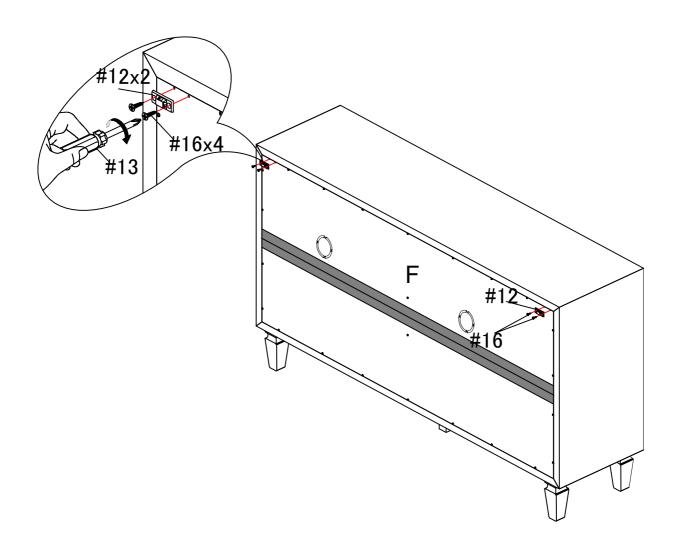

#### STEP-18

1.Use screw #16 to attach part #12 to preassemble unit at step 15

, tighten screws with screwdriver #13.

#### STEP-19

1.Install the anti-collapse device.

2.Mark the position on the wall, that corresponds to the location of part #12 on the back of panel (F); Drill and insert the expandable screw #11 by hammer.

3.Assemble the part #12 to the wall. Align the hole in the part #12 with the expandable screw #11, use screw #10 to attach it and tighten by screwdriver #13.