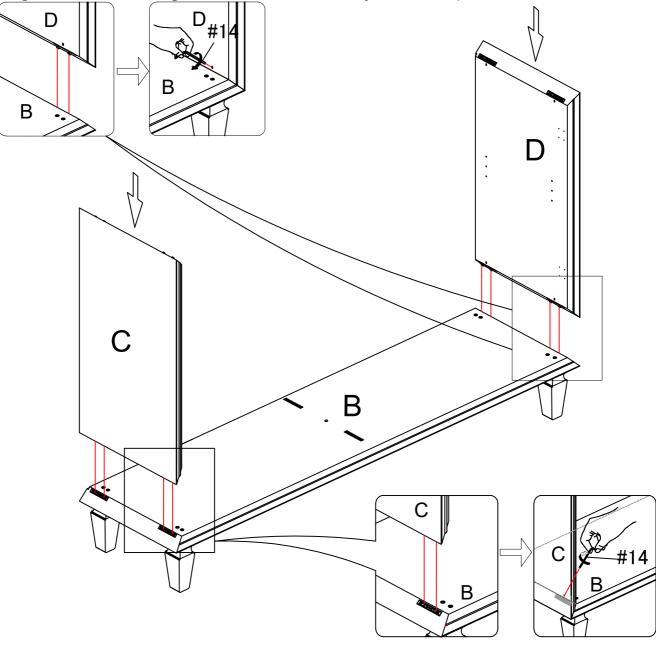

#### **STEP-4**

1.Insert side panel(C)&(D) into bottom panel (B),make sure all holes aligned and then tighten it with allen key #14 as picture show.

1.Insert middle vertical panel(E) into bottom panel (B),make sure all holes aligned and then tighten it with allen key #14 as picture show.