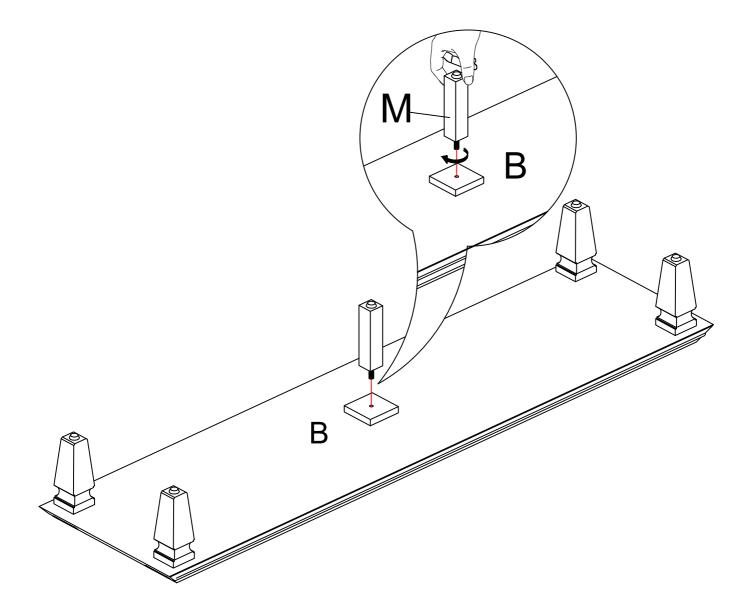

# HARDWARE SPARE LIST

1.Use bolt #4 to attach leg(L) to bottom panel (B),make sure all holes aligned and tighten it with allen key#14.

06/27

1.Screw leg(M) into panel (B) with hand as picture show.

1.Use bolt #15 to attach Weight blocks (P) to bottom panel