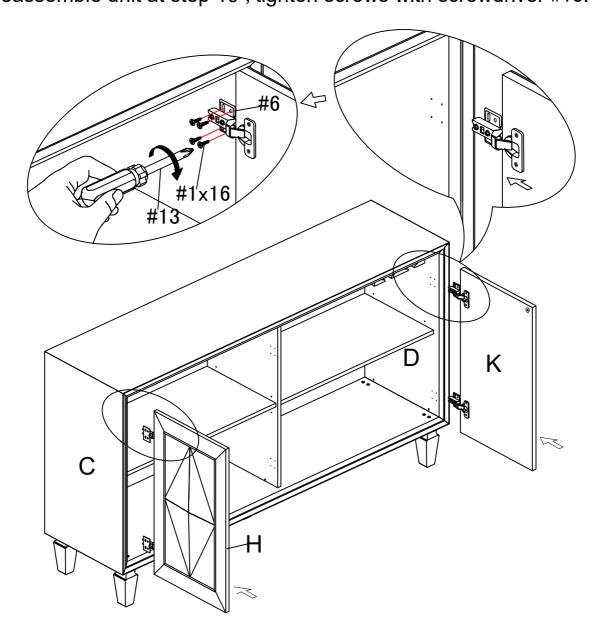

1.Use screw #1 to attach left door (H) and right door (K) to preassemble unit at step 10, tighten screws with screwdriver #13.

19/27

1.Use screw #1 to attach middle door (I) to pre-assemble unit at step 13 ,tighten screw with screwdriver #13.