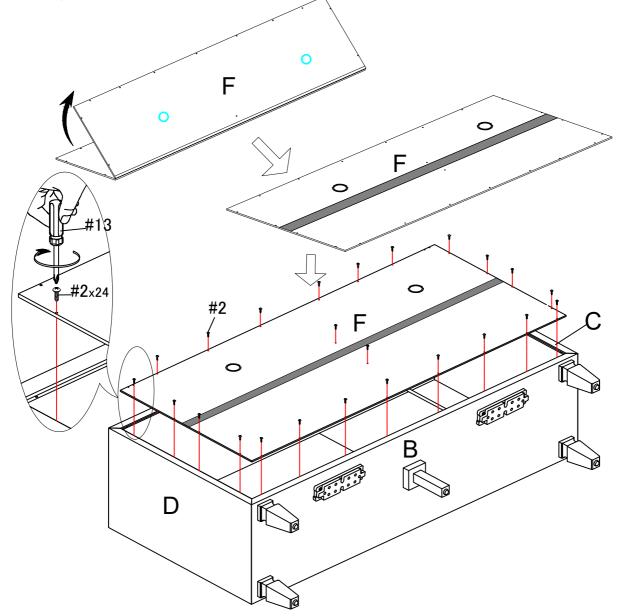

1.Insert panel(A) into preassembled unit at step 6, make sure all holes aligned and then tighten it with allen key #14.

1.Open the panel (F), insert panel(F) into the groove of preassembled step 7,and then use screw #2 to attach panel (F) to the preassembled step 7,tighten it with screwdriver #13.