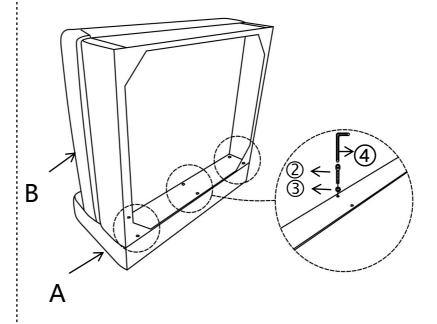

Flat washer

Be sure to check all packing material carefully for small parts, which may have come loose inside the STEP 1:Assembly Armrest carton during shipment.

#### **ASSEMBLY INSTRUCTIONS**

**STEP 2:**Assembly Backrest