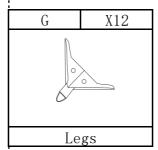

#### **HARDWARE** LIST

①\*32

②\*12

3\*44

**4**)\*1

M8\*25mm

M8\*40mm

Bolt

Bolt

Flat washer

Allen Key

#### **SPARE**

①\*3

2\*1

3\*4

M8\*25mm

M8\*40mm

Bolt

Bolt

Flat washer

Be sure to check all packing material carefully for small parts, which may have come loose inside the STEP 1:Assembly Armrest carton during shipment.