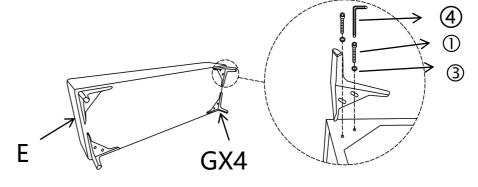

#### **ASSEMBLY INSTRUCTIONS**

**STEP 2:**Assembly Backrest

#### **HARDWARE** LIST

①\*32

②\*12

3\*44

**4**)\*1

M8\*25mm

M8\*40mm

Bolt

Bolt

Flat washer

Allen Key