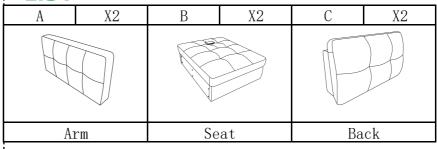

#### PARTS LIST

| D      | X1      | Е    | X1             | F | X2 |
|--------|---------|------|----------------|---|----|
|        |         |      |                |   |    |
| Seat C | Cushion | Seat | Frame Headrest |   |    |