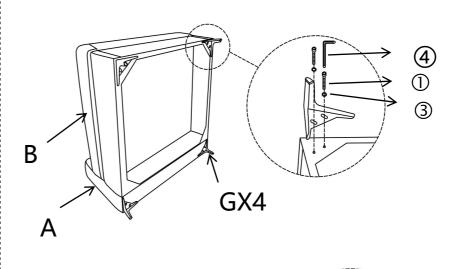

Flat washer

Be sure to check all packing material carefully for small parts, which may have come loose inside the STEP 1:Assembly Armrest carton during shipment.

#### **HARDWARE** LIST

①\*32

②\*12

3\*44

**4**)\*1

M8\*25mm

M8\*40mm

Bolt

Bolt

Flat washer

Allen Key