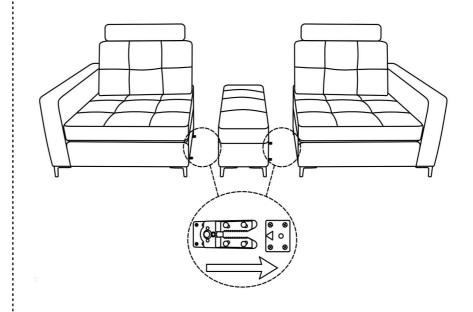

### Assembling method:1

**STEP 5:**Assembly Connect

### Assembling method:1

**STEP 6:**Assembly completed