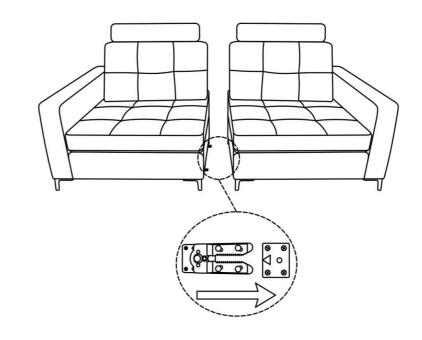

### Assembling method:1

**STEP 5:**Assembly Connect

### Assembling method:1

**STEP 6:**Assembly completed

### Assembling method:2

**STEP 5:**Assembly Connect

## Assembling method:2

**STEP 6:**Assembly completed