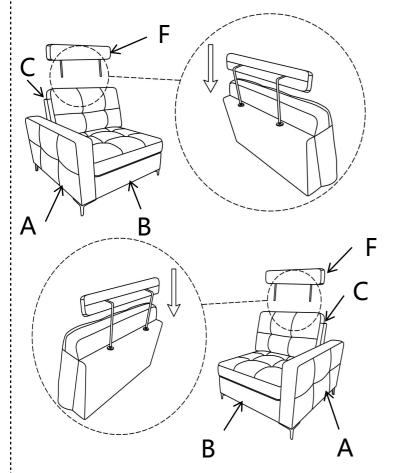

# **ASSEMBLY** INSTRUCTIONS

**STEP 3:**Assembly Legs

**STEP 4:**Assembly Headrest