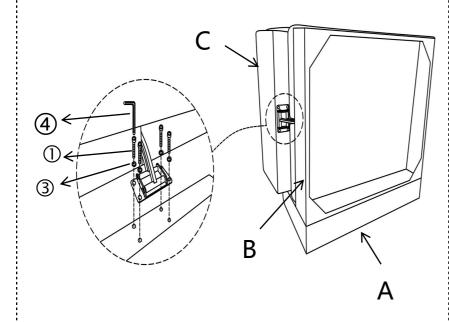

# **ASSEMBLY** INSTRUCTIONS

**STEP 3:**Assembly Legs

**STEP 4:**Assembly Headrest

# **ASSEMBLY** INSTRUCTIONS