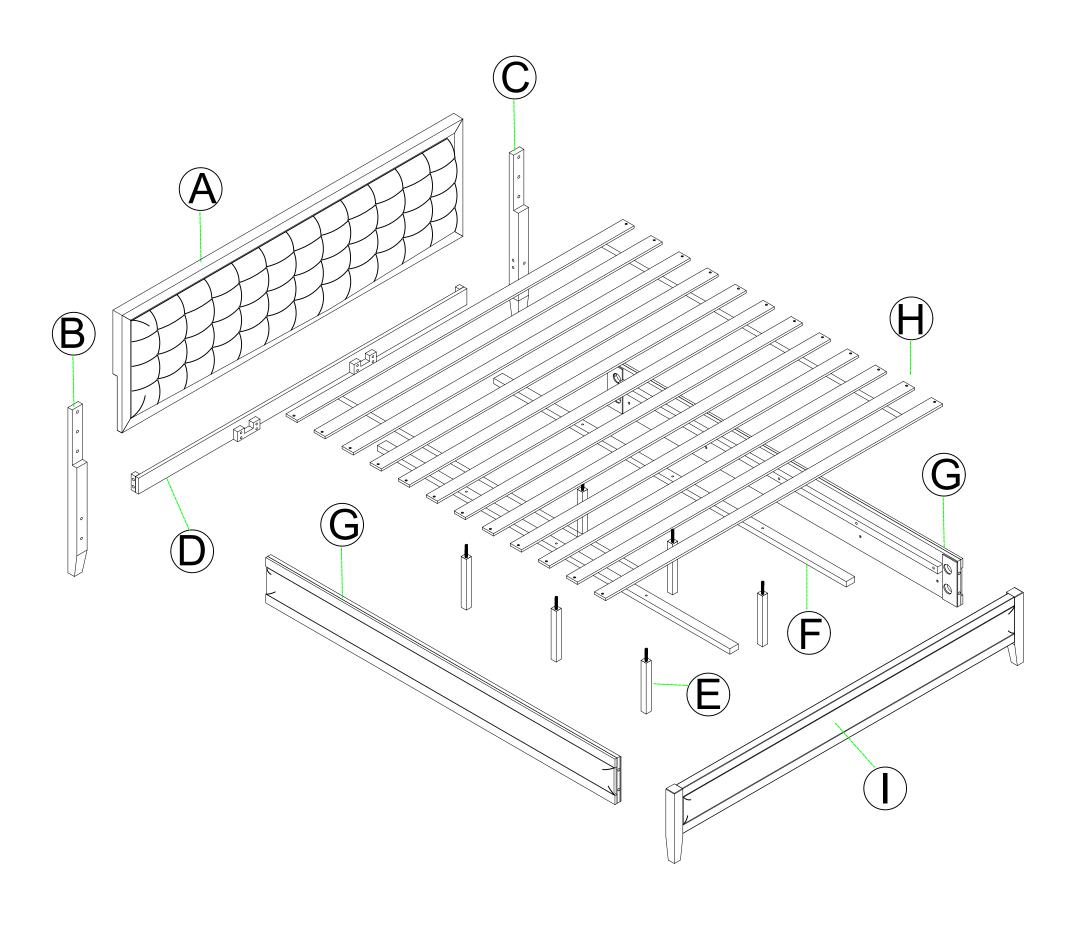

### **EXPLOSIVE VIEW**

### HARDWARE SPARE LIST (BDJE1095-KB-A)

Align the Support leg (E) to the Support bar (F), then secure by screwing the Support leg (E).

Align Leg (B),(C) to the Back headboard (A), Connet lower bar (D) then secure by using Bolts (1) with Washers (2,3).

Align sideboard (G) to the headboard frame and footboard, Connet sidebooard (G) then secure by using Bolts (4)

Align the Support bar (F) to the Head of bed (A) and the Back of bed (I), then secure by using Screw (7).

Align the Bed slats (H) to the Side of bed (G) then secure by using Screw(7).

Complete.