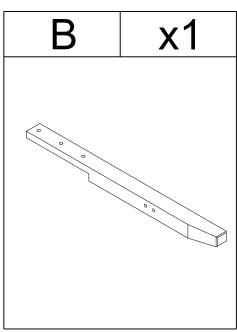

### BDJE1095-KB-B PARTS LIST

### HARDWARE SPARE LIST (BDJE1095-KB-A)

Align the Support leg (E) to the Support bar (F), then secure by screwing the Support leg (E).

Align Leg (B),(C) to the Back headboard (A), Connet lower bar (D) then secure by using Bolts (1) with Washers (2,3).