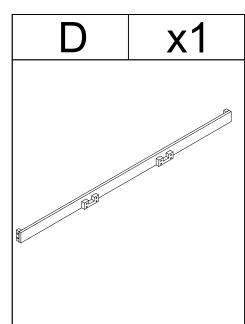

### BDJE1095-KB-B PARTS LIST

### HARDWARE SPARE LIST (BDJE1095-KB-A)

Align the Support leg (E) to the Support bar (F), then secure by screwing the Support leg (E).

Align Leg (B),(C) to the Back headboard (A), Connet lower bar (D) then secure by using Bolts (1) with Washers (2,3).