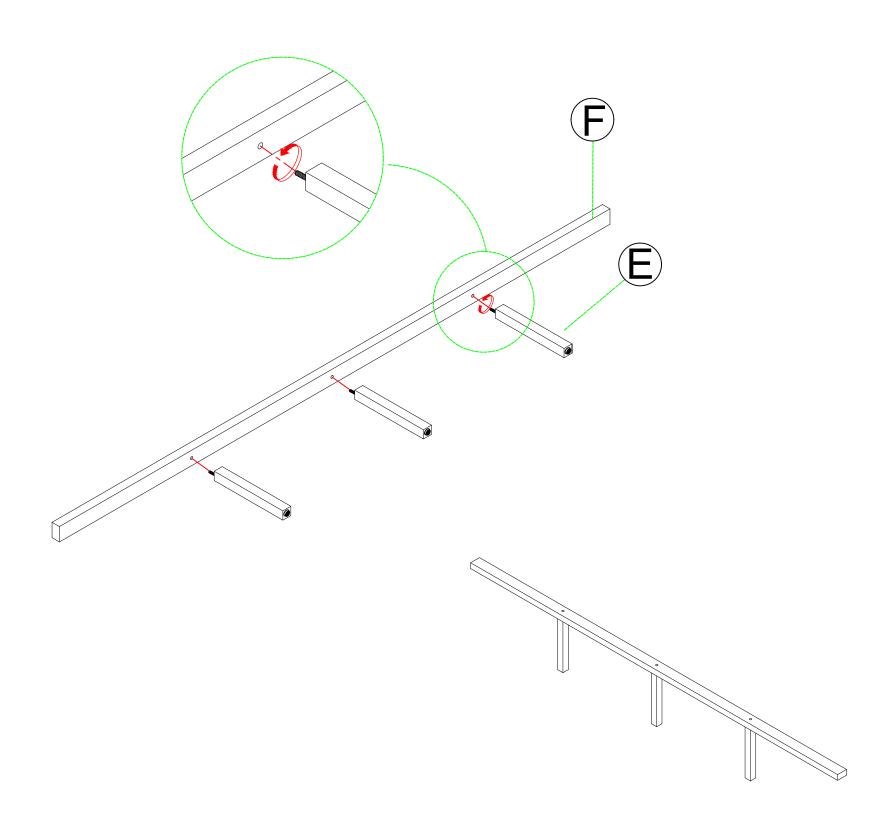

### HARDWARE SPARE LIST (BDJE1095-KB-A)

Align the Support leg (E) to the Support bar (F), then secure by screwing the Support leg (E).

Align Leg (B),(C) to the Back headboard (A), Connet lower bar (D) then secure by using Bolts (1) with Washers (2,3).