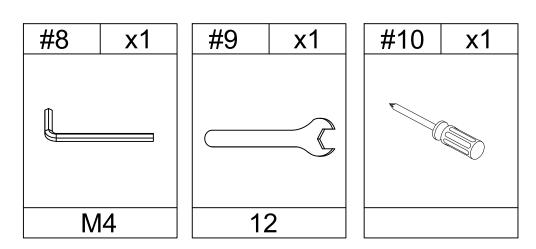

ep for future reference.

#### MAINTAINANCE AND WARNING

- Keep furniture away from heat sources.
- Do not clean furniture with harsh cleaner or polishes. Do not use detergents, solvents, abrasives, spray packs or leather cleaner. Use non-color mild soa with warm water to clean spills (Mix 1:10 soap to water).
- Do not place furniture under direct sunlight, material will possibly fade over time.
- Do not use on site dry cleaning machine. Children should not climb or jump on the furniture.
- Do not write on furniture that is not protected by a padded barrier.
- Not for commercial use, only for residential use.



### **EXPLOSIVE VIEW**







#### BDJE1095-KB-A PARTS LIST













### BDJE1095-KB-B PARTS LIST







#### HARDWARE LIST (BDJE1095-KB-A)





### TOOL LIST (BDJE1095-KB-A)



### HARDWARE SPARE LIST (BDJE1095-KB-A)



Align the Support leg (E) to the Support bar (F), then secure by screwing the Support leg (E).



Align Leg (B),(C) to the Back headboard (A), Connet lower bar (D) then secure by using Bolts (1) with Washers (2,3).



Align sideboard (G) to the headboard frame and footboard, Connet sidebooard (G) then secure by using Bolts (4)





Align the Support bar (F) to the Head of bed (A) and the Back of bed (I), then secure by using Screw (7).





Align the Bed slats (H) to the Side of bed (G) then secure by using Screw(7).



Complete.



### WARRANTY

- 1.We strive to offer high-quality products, and we also try our best to satisfy each and every customer that orders from us with product or service as needed.
- 2.We provide 30 days warranty starting