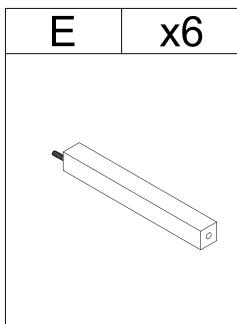

#### HARDWARE LIST (BDJE1095-KB-A)

### HARDWARE SPARE LIST (BDJE1095-KB-A)

Align the Support leg (E) to the Support bar (F), then secure by screwing the Support leg (E).

Align Leg (B),(C) to the Back headboard (A), Connet lower bar (D) then secure by using Bolts (1) with Washers (2,3).