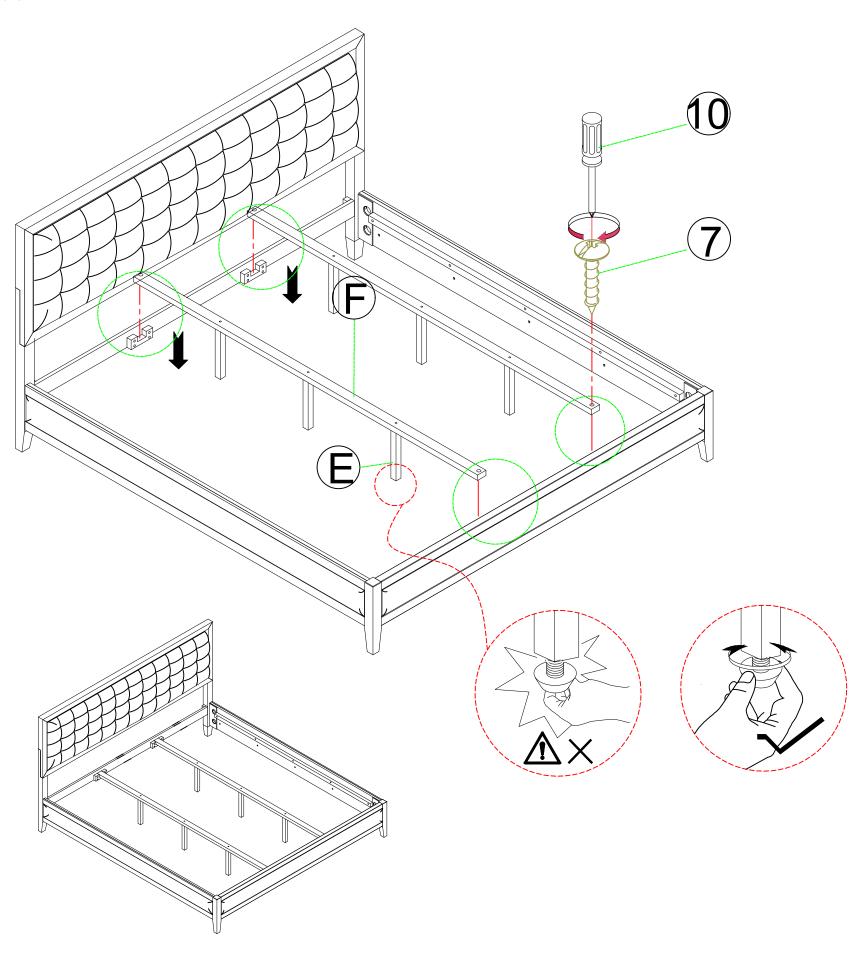

### HARDWARE SPARE LIST (BDJE1095-KB-A)

Align the Support leg (E) to the Support bar (F), then secure by screwing the Support leg (E).

Align Leg (B),(C) to the Back headboard (A), Connet lower bar (D) then secure by using Bolts (1) with Washers (2,3).

Align sideboard (G) to the headboard frame and footboard, Connet sidebooard (G) then secure by using Bolts (4)

Align the Support bar (F) to the Head of bed (A) and the Back of bed (I), then secure by using Screw (7).