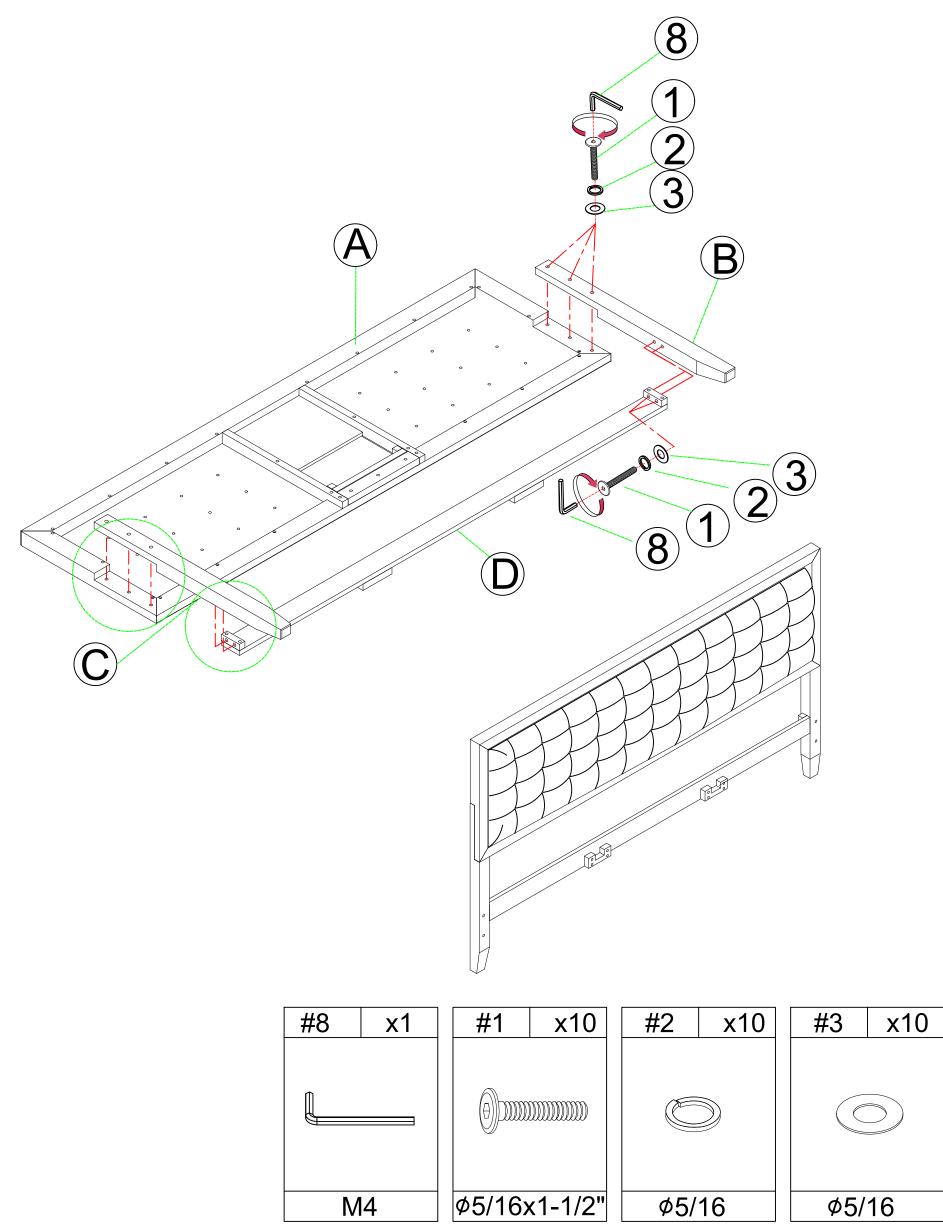

### HARDWARE SPARE LIST (BDJE1095-KB-A)

Align the Support leg (E) to the Support bar (F), then secure by screwing the Support leg (E).

Align Leg (B),(C) to the Back headboard (A), Connet lower bar (D) then secure by using Bolts (1) with Washers (2,3).