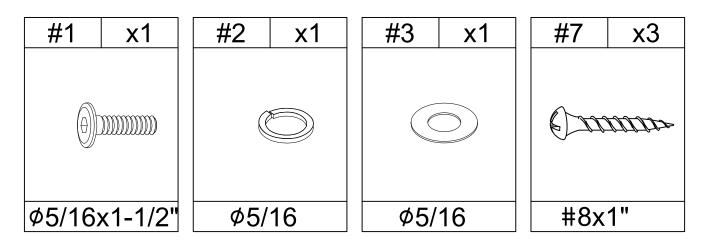

### HARDWARE SPARE LIST (BDJE1095-KB-A)

Align the Support leg (E) to the Support bar (F), then secure by screwing the Support leg (E).

Align Leg (B),(C) to the Back headboard (A), Connet lower bar (D) then secure by using Bolts (1) with Washers (2,3).