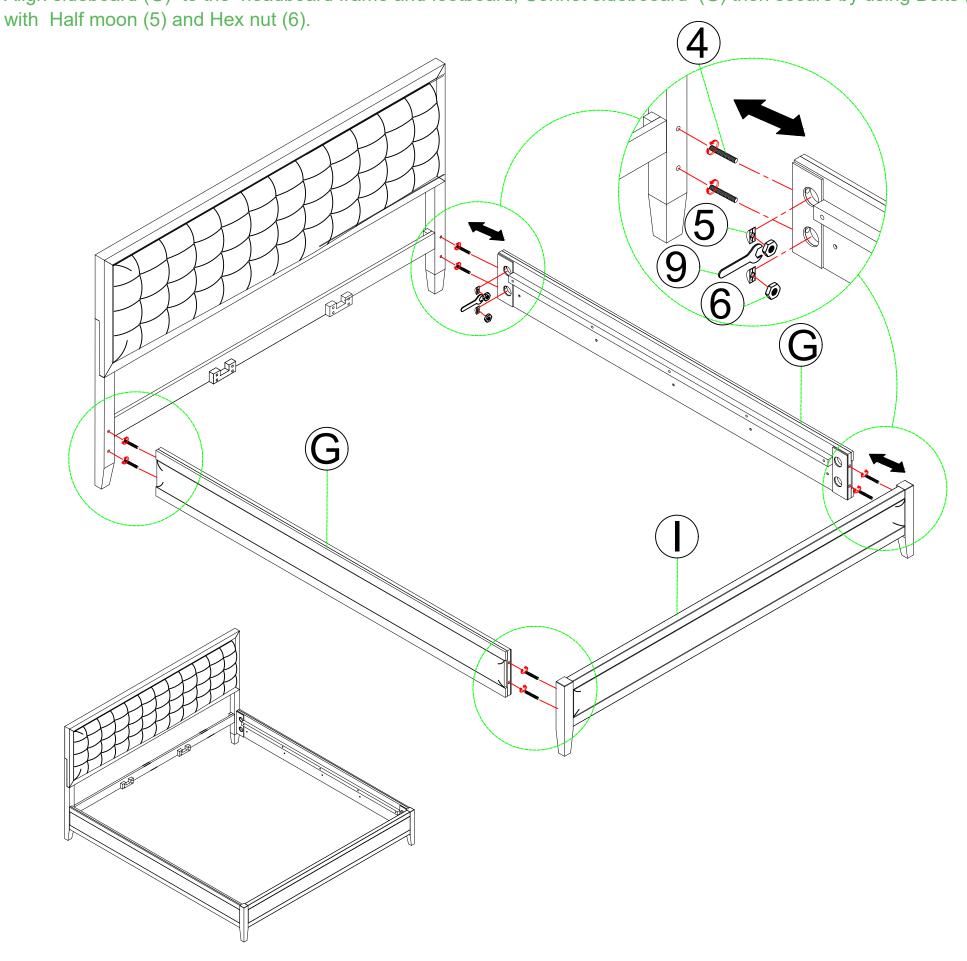

Align sideboard (G) to the headboard frame and footboard, Connet sidebooard (G) then secure by using Bolts (4)

Align the Support bar (F) to the Head of bed (A) and the Back of bed (I), then secure by using Screw (7).