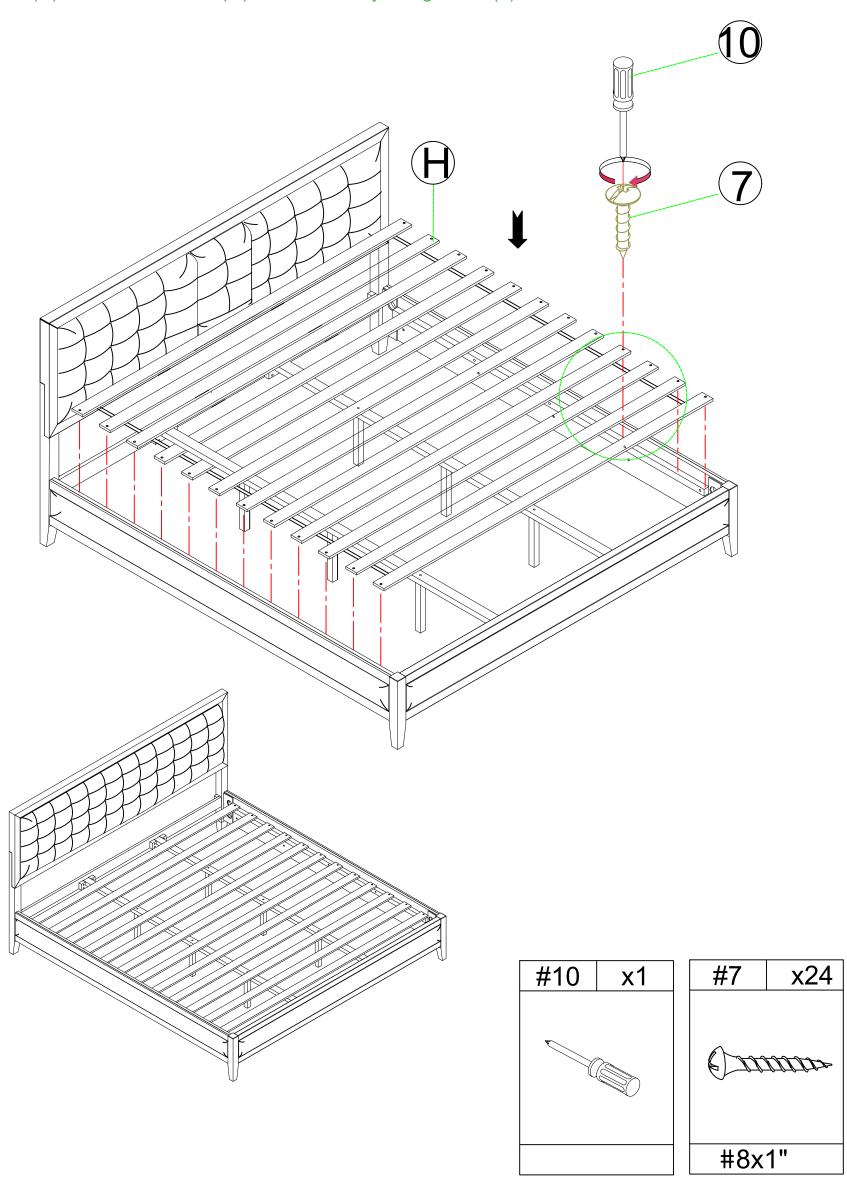

Align the Bed slats (H) to the Side of bed (G) then secure by using Screw(7).

Complete.