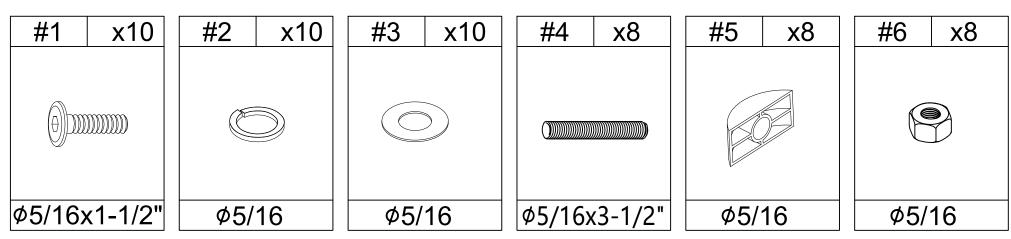

#### HARDWARE LIST (BDJE1095-KB-A)

### HARDWARE SPARE LIST (BDJE1095-KB-A)

Align the Support leg (E) to the Support bar (F), then secure by screwing the Support leg (E).

Align Leg (B),(C) to the Back headboard (A), Connet lower bar (D) then secure by using Bolts (1) with Washers (2,3).