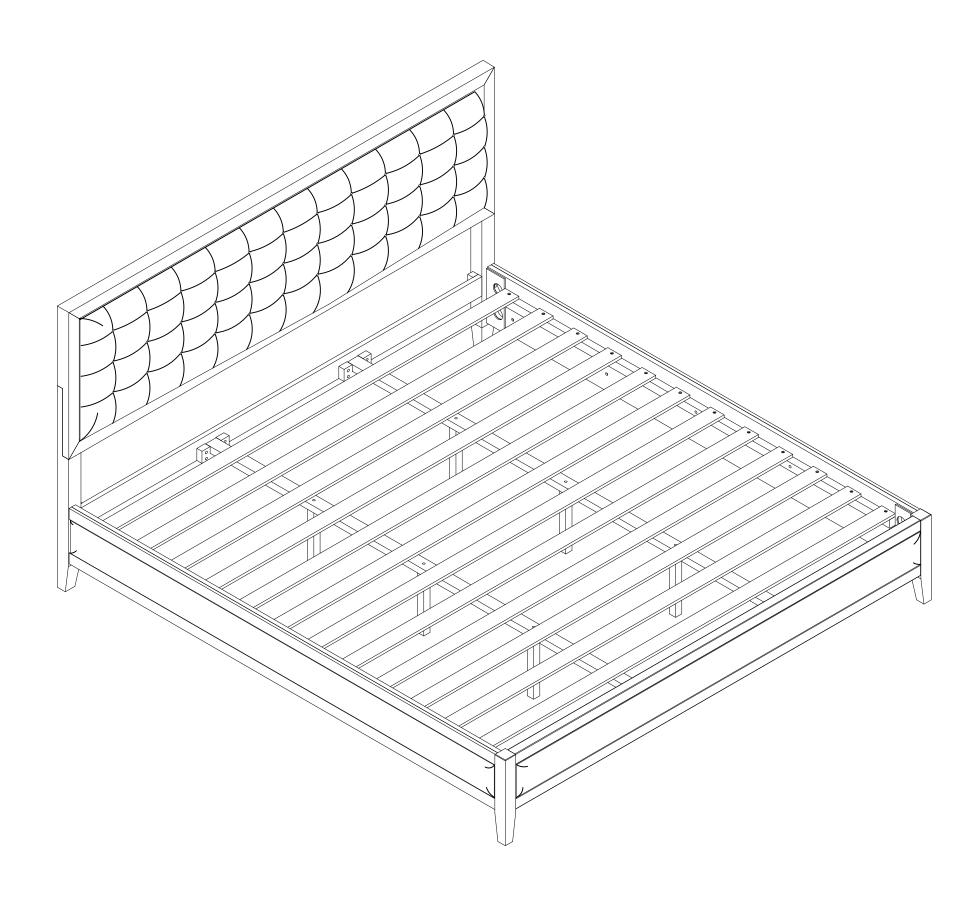

Align the Bed slats (H) to the Side of bed (G) then secure by using Screw(7).

Complete.