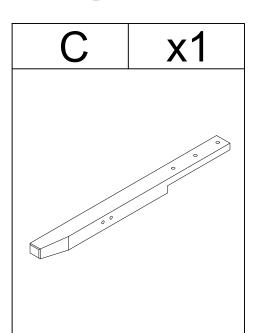

### BDJE1095-KB-B PARTS LIST

### HARDWARE SPARE LIST (BDJE1095-KB-A)

Align the Support leg (E) to the Support bar (F), then secure by screwing the Support leg (E).

Align Leg (B),(C) to the Back headboard (A), Connet lower bar (D) then secure by using Bolts (1) with Washers (2,3).