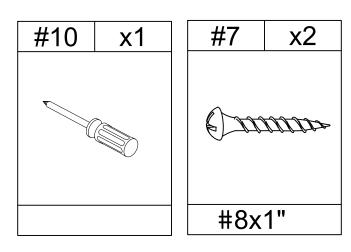

t is not protected by a padded barrier.
- Not for commercial use, only for residential use.



#### **EXPLOSIVE VIEW**







#### BDJE1095-QB-A PARTS LIST













### BDJE1095-QB-B PARTS LIST







#### HARDWARE LIST (BDJE1095-QB-A)





### TOOL LIST (BDJE1095-QB-A)



#### HARDWARE SPARE LIST (BDJE1095-QB-A)



Align the Support leg (J) to the Support bar (F), then secure by screwing the Support leg (J).



Align Leg (B),(C) to the Back headboard (A), Connet lower bar (D) then secure by using Bolts (1) with Washers (2,3).



Align sideboard (G) to the headboard frame and footboard, Connet sidebooard (G) then secure by using Bolts (4) with Half mach (5) and Hay put (6)





Align the Support bar (F) to the Head of bed (A) and the Back of bed (I), then secure by using Screw (7).





Align the Bed slats (H) to the Side of bed (G) then secure by using Screw(7).



Complete.



#### WARRANTY

- 1.We strive to offer high-quality products, and we also try our best to satisfy each and every customer that orders from us with product or service as needed.
- 2.We provide 30 days warranty starting from the time you receive the item. Each customer must provide a record of their order such as the order number, or item receipt for any items that are out of the warranty period you may also still receive.
- 3.Replacement parts by purchasing them with our company if they are available.

customerservice@hulalahome.cor

Are you having difficulty
With assembly? Missing parts?
Please send email with your order No to
customerservice@hulalahome.com

For return, please check the return po