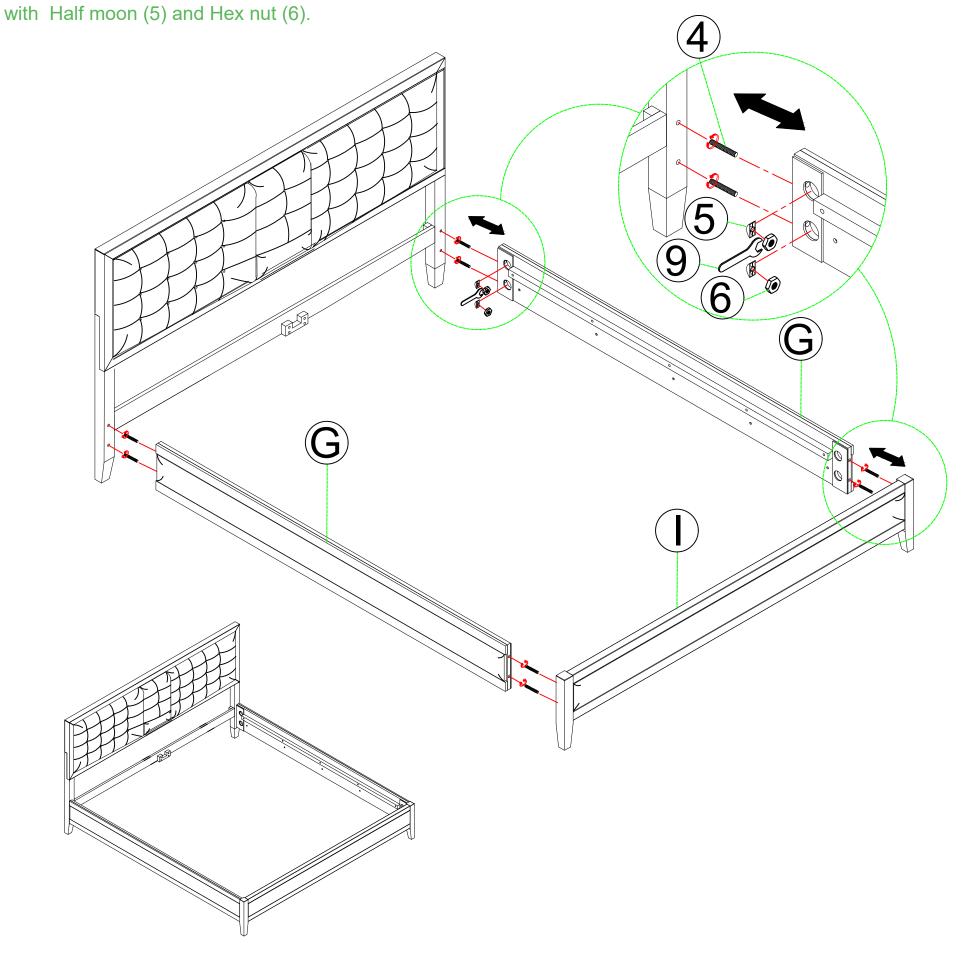

Align sideboard (G) to the headboard frame and footboard, Connet sidebooard (G) then secure by using Bolts (4) with Half mach (5) and Hay put (6)

Align the Support bar (F) to the Head of bed (A) and the Back of bed (I), then secure by using Screw (7).