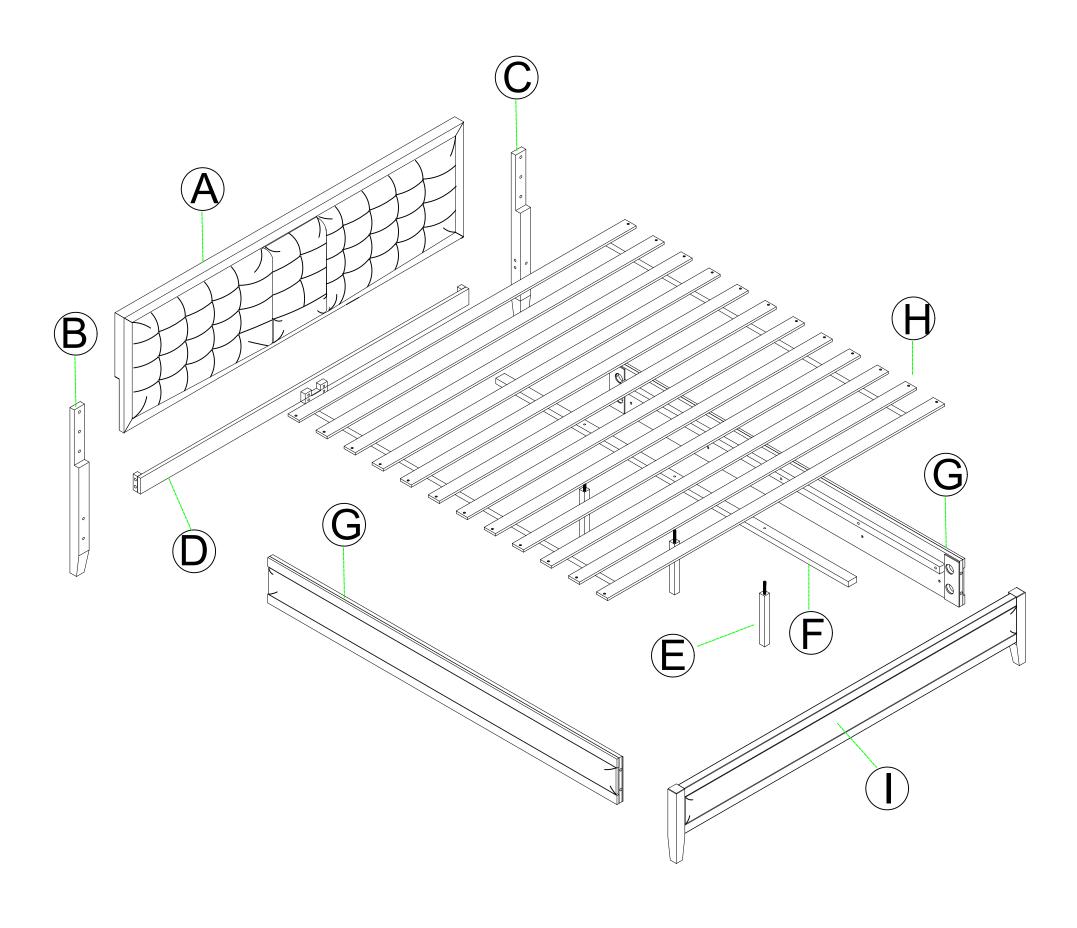

#### **EXPLOSIVE VIEW**

#### HARDWARE SPARE LIST (BDJE1095-QB-A)

Align the Support leg (J) to the Support bar (F), then secure by screwing the Support leg (J).

Align Leg (B),(C) to the Back headboard (A), Connet lower bar (D) then secure by using Bolts (1) with Washers (2,3).

Align sideboard (G) to the headboard frame and footboard, Connet sidebooard (G) then secure by using Bolts (4) with Half mach (5) and Hay put (6)

Align the Support bar (F) to the Head of bed (A) and the Back of bed (I), then secure by using Screw (7).

Align the Bed slats (H) to the Side of bed (G) then secure by using Screw(7).

Complete.