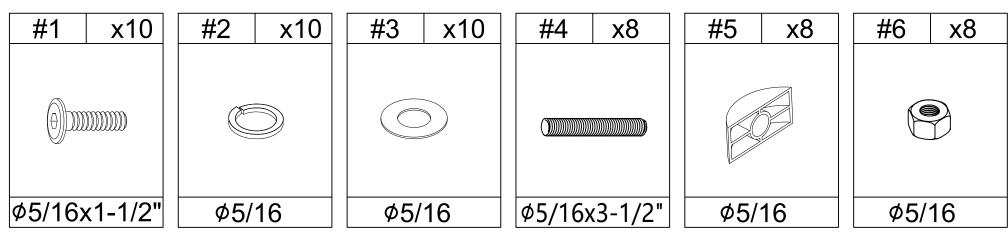

#### HARDWARE LIST (BDJE1095-QB-A)

#### HARDWARE SPARE LIST (BDJE1095-QB-A)

Align the Support leg (J) to the Support bar (F), then secure by screwing the Support leg (J).

Align Leg (B),(C) to the Back headboard (A), Connet lower bar (D) then secure by using Bolts (1) with Washers (2,3).