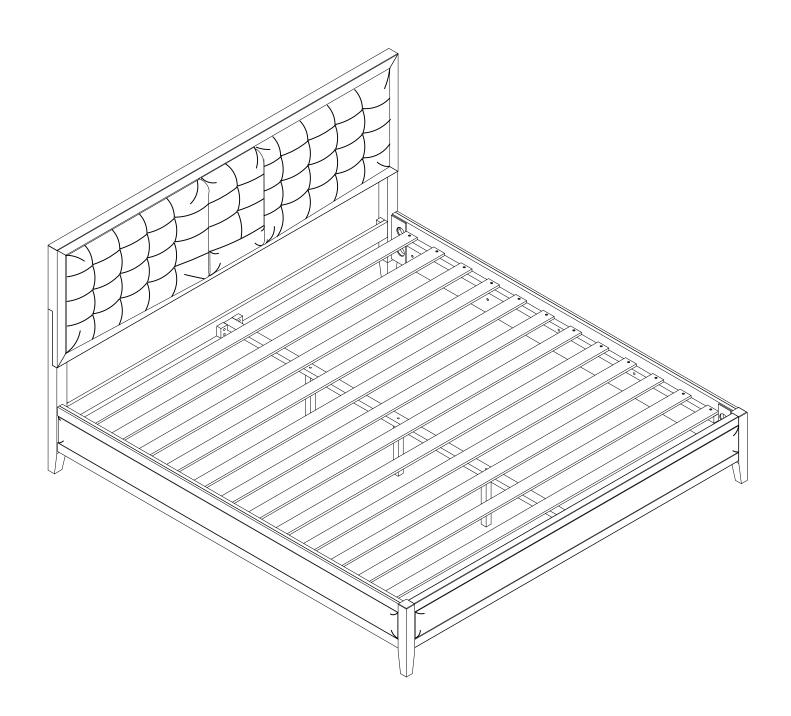

#### **EXPLOSIVE VIEW**

#### HARDWARE SPARE LIST (BDJE1095-QB-A)

Align the Support leg (J) to the Support bar (F), then secure by screwing the Support leg (J).

Align Leg (B),(C) to the Back headboard (A), Connet lower bar (D) then secure by using Bolts (1) with Washers (2,3).

Align sideboard (G) to the headboard frame and footboard, Connet sidebooard (G) then secure by using Bolts (4) with Half mach (5) and Hay put (6)

Align the Support bar (F) to the Head of bed (A) and the Back of bed (I), then secure by using Screw (7).

Align the Bed slats (H) to the Side of bed (G) then secure by using Screw(7).

Complete.