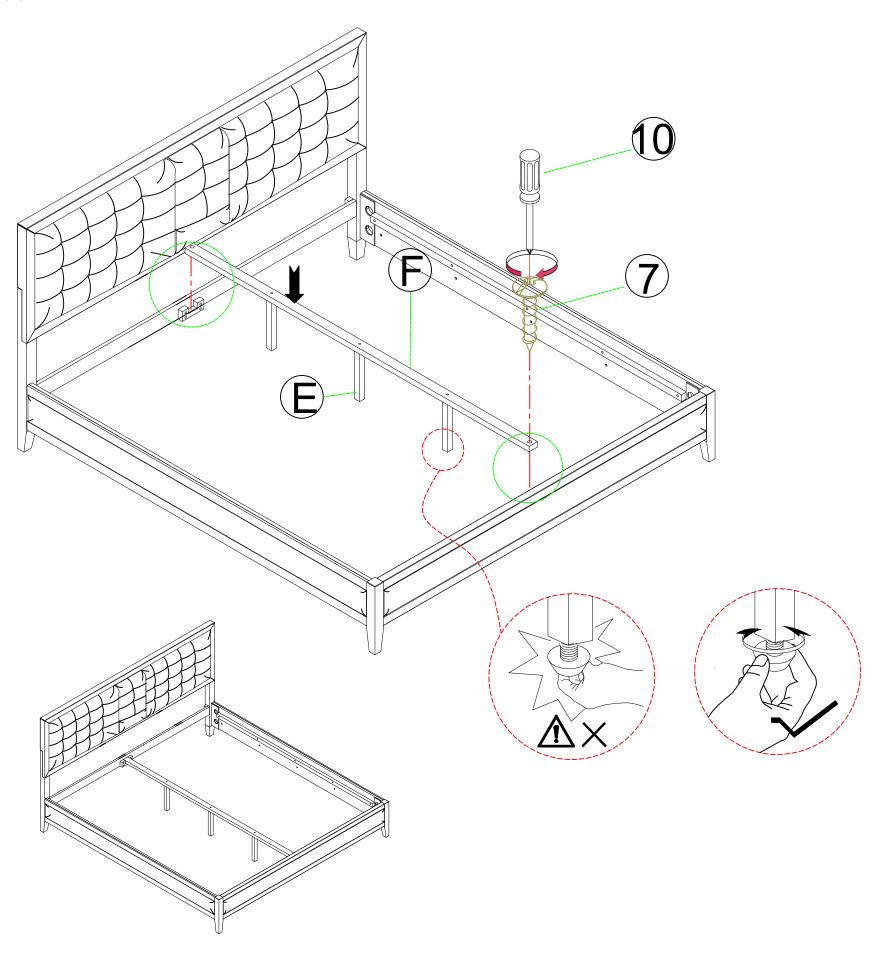

#### HARDWARE SPARE LIST (BDJE1095-QB-A)

Align the Support leg (J) to the Support bar (F), then secure by screwing the Support leg (J).

Align Leg (B),(C) to the Back headboard (A), Connet lower bar (D) then secure by using Bolts (1) with Washers (2,3).

Align sideboard (G) to the headboard frame and footboard, Connet sidebooard (G) then secure by using Bolts (4) with Half mach (5) and Hay put (6)

Align the Support bar (F) to the Head of bed (A) and the Back of bed (I), then secure by using Screw (7).

Align the Bed slats (H) to the Side of bed (G) then secure by using Screw(7).

Complete.