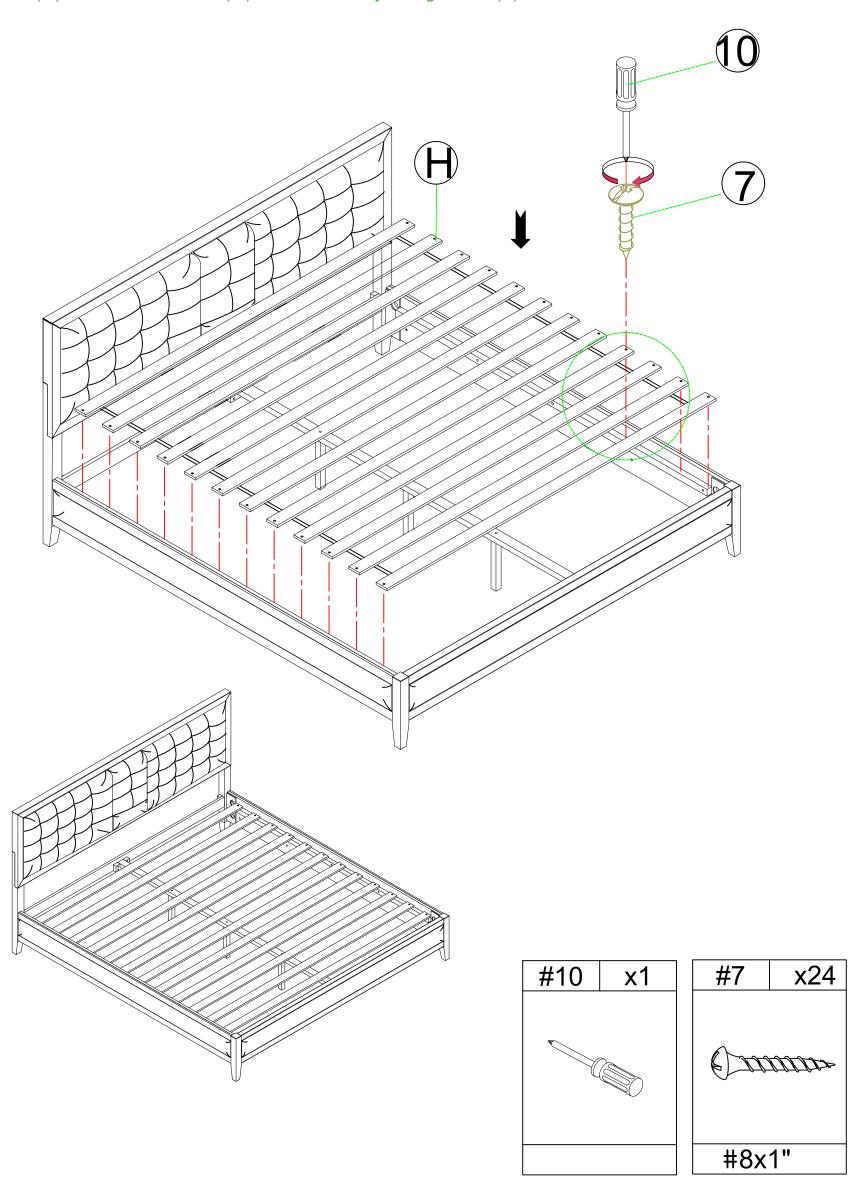

Align the Bed slats (H) to the Side of bed (G) then secure by using Screw(7).

Complete.