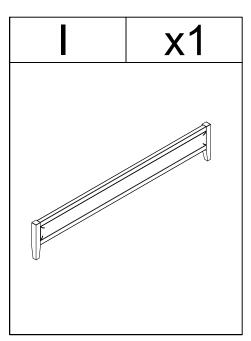

Align sideboard (G) to the headboard frame and footboard, Connet sidebooard (G) then secure by using Bolts (4) with Half mach (5) and Hay put (6)

Align the Support bar (F) to the Head of bed (A) and the Back of bed (I), then secure by using Screw (7).