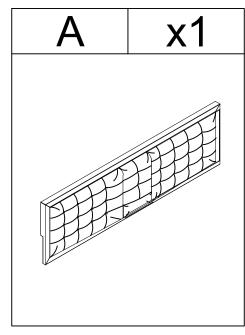

#### **ITEM NO.BDJE1095-QB**

#### NOTE:

This brochure contains IMPORTANT safty info. Please read and keep for future reference.

#### MAINTAINANCE AND WARNING

- Keep furniture away from heat sources.
- Do not clean furniture with harsh cleaner or polishes. Do not use detergents, solvents, abrasives, spray packs or leather cleaner. Use non-color mild soa with warm water to clean spills (Mix 1:10 soap to water).
- Do not place furniture under direct sunlight, material will possibly fade over time.
- Do not use on site dry cleaning machine. Children should not climb or jump on the furniture.
- Do not write on furniture that is not protected by a padded barrier.
- Not for commercial use, only for residential use.



#### **EXPLOSIVE VIEW**







#### BDJE1095-QB-A PARTS LIST













### BDJE1095-QB-B PARTS LIST







#### HARDWARE LIST (BDJE1095-QB-A)





### TOOL LIST (BDJE1095-QB-A)



#### HARDWARE SPARE LIST (BDJE1095-QB-A)



Align the Support leg (J) to the Support bar (F), then secure by screwing the Support leg (J).



Align Leg (B),(C) to the Back headboard (A), Connet lower bar (D) then secure by using Bolts (1) with Washers (2,3).



Align sideboard (G) to the headboard frame and footboard, Connet sidebooard (G) then secure by using Bolts (4) with Half mach (5) and Hay put (6)





Align the Support bar (F) to the Head of bed (A) and the Back of bed (I), then secure by using Screw (7).





Align the Bed slats (H) to the Side of bed (G) then secure by using Screw(7).



Complete.



#### WARRANTY

- 1.We strive to offer high-quality products,