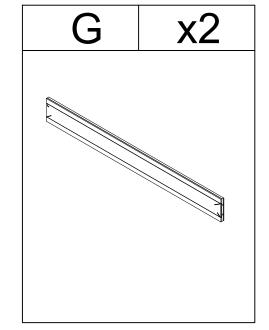

Align sideboard (G) to the headboard frame and footboard, Connet sidebooard (G) then secure by using Bolts (4) with Half mach (5) and Hay put (6)

Align the Support bar (F) to the Head of bed (A) and the Back of bed (I), then secure by using Screw (7).

Align the Bed slats (H) to the Side of bed (G) then secure by using Screw(7).

Complete.