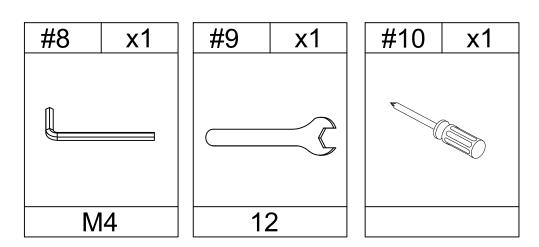

p for future reference.

#### MAINTAINANCE AND WARNING

- Keep furniture away from heat sources.
- Do not clean furniture with harsh cleaner or polishes. Do not use detergents, solvents, abrasives, spray packs or leather cleaner. Use non-color mild soa with warm water to clean spills (Mix 1:10 soap to water).
- Do not place furniture under direct sunlight, material will possibly fade over time.
- Do not use on site dry cleaning machine. Children should not climb or jump on the furniture.
- Do not write on furniture that is not protected by a padded barrier.
- Not for commercial use, only for residential use.



#### **EXPLOSIVE VIEW**







#### BDJE1095-QB-A PARTS LIST













### BDJE1095-QB-B PARTS LIST







#### HARDWARE LIST (BDJE1095-QB-A)





### TOOL LIST (BDJE1095-QB-A)



#### HARDWARE SPARE LIST (BDJE1095-QB-A)



Align the Support leg (J) to the Support bar (F), then secure by screwing the Support leg (J).



Align Leg (B),(C) to the Back headboard (A), Connet lower bar (D) then secure by using Bolts (1) with Washers (2,3).



Align sideboard (G) to the headboard frame and footboard, Connet sidebooard (G) then secure by using Bolts (4) with Half mach (5) and Hay put (6)





Align the Support bar (F) to the Head of bed (A) and the Back of bed (I), then secure by using Screw (7).





Align the Bed slats (H) to the Side of bed (G) then secure by using Screw(7).



Complete.



#### WARRANTY

- 1.We strive to offer high-quality products, and we also try our best to satisfy each and every customer that orders from us with product or service as needed.
- 2.