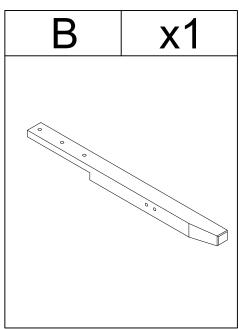

#### **ITEM NO.BDJE1095-QB**

#### NOTE:

This brochure contains IMPORTANT safty info. Please read and keep for future reference.

#### MAINTAINANCE AND WARNING

- Keep furniture away from heat sources.
- Do not clean furniture with harsh cleaner or polishes. Do not use detergents, solvents, abrasives, spray packs or leather cleaner. Use non-color mild soa with warm water to clean spills (Mix 1:10 soap to water).
- Do not place furniture under direct sunlight, material will possibly fade over time.
- Do not use on site dry cleaning machine. Children should not climb or jump on the furniture.
- Do not write on furniture that is not protected by a padded barrier.
- Not for commercial use, only for residential use.



#### **EXPLOSIVE VIEW**







#### BDJE1095-QB-A PARTS LIST













### BDJE1095-QB-B PARTS LIST







#### HARDWARE LIST (BDJE1095-QB-A)





### TOOL LIST (BDJE1095-QB-A)



#### HARDWARE SPARE LIST (BDJE1095-QB-A)



Align the Support leg (J) to the Support bar (F), then secure by screwing the Support leg (J).



Align Leg (B),(C) to the Back headboard (A), Connet lower bar (D) then secure by using Bolts (1) with Washers (2,3).



Align sideboard (G) to the headboard frame and footboard, Connet sidebooard (G) then secure by using Bolts (4) with Half mach (5) and Hay put (6)





Align the Support bar (F) to the Head of bed (A) and the Back of bed (I), then secure by using Screw (7).





Align the Bed slats (H) to the Side of bed (G) then secure by using Screw(7).



Complete.



#### WARRANTY

- 1.We strive to offer high-quality products, an