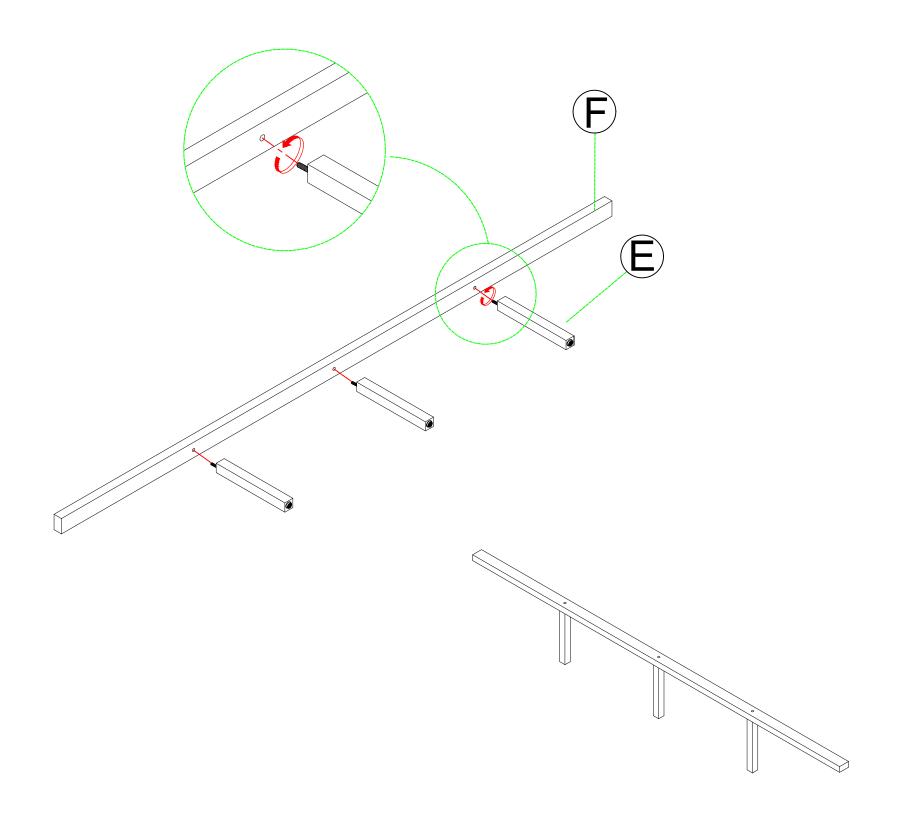

#### HARDWARE SPARE LIST (BDJE1095-QB-A)

Align the Support leg (J) to the Support bar (F), then secure by screwing the Support leg (J).

Align Leg (B),(C) to the Back headboard (A), Connet lower bar (D) then secure by using Bolts (1) with Washers (2,3).

Align sideboard (G) to the headboard frame and footboard, Connet sidebooard (G) then secure by using Bolts (4) with Half mach (5) and Hay put (6)

Align the Support bar (F) to the Head of bed (A) and the Back of bed (I), then secure by using Screw (7).