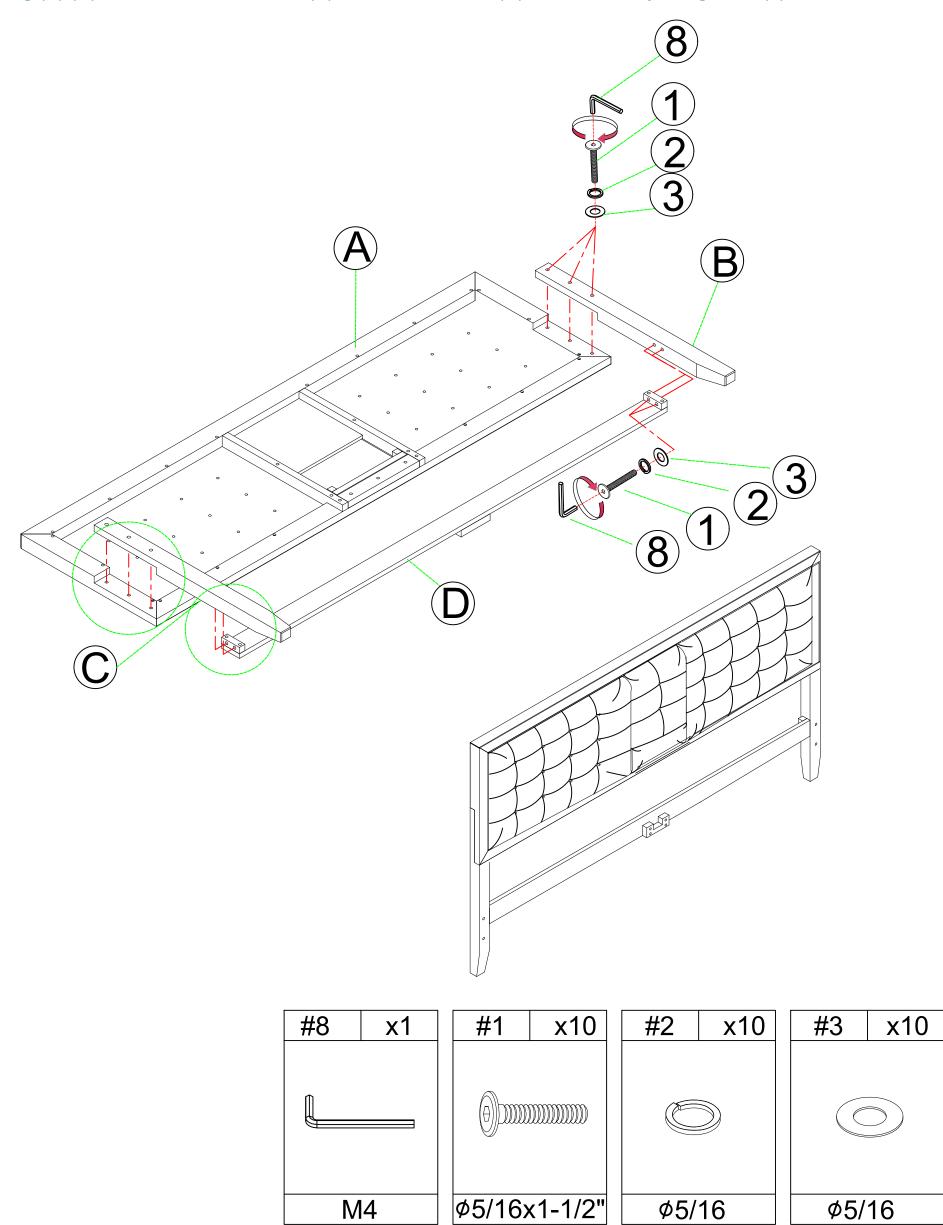

#### BDJE1095-QB-A PARTS LIST

#### HARDWARE LIST (BDJE1095-QB-A)

#### HARDWARE SPARE LIST (BDJE1095-QB-A)

Align the Support leg (J) to the Support bar (F), then secure by screwing the Support leg (J).

Align Leg (B),(C) to the Back headboard (A), Connet lower bar (D) then secure by using Bolts (1) with Washers (2,3).