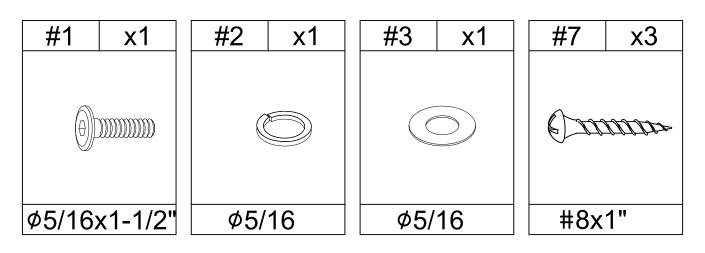

#### HARDWARE SPARE LIST (BDJE1095-QB-A)

Align the Support leg (J) to the Support bar (F), then secure by screwing the Support leg (J).

Align Leg (B),(C) to the Back headboard (A), Connet lower bar (D) then secure by using Bolts (1) with Washers (2,3).