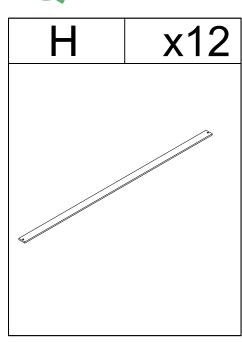

Align the Bed slats (H) to the Side of bed (G) then secure by using Screw(7).

Complete.