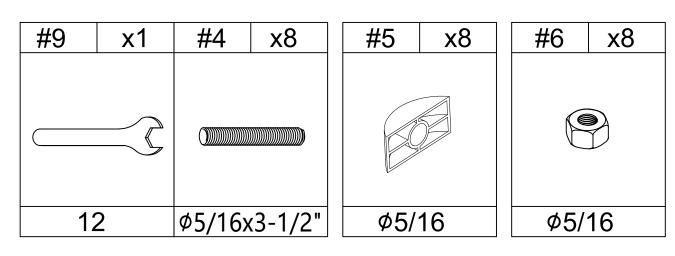

Align sideboard (G) to the headboard frame and footboard, Connet sidebooard (G) then secure by using Bolts (4) with Half mach (5) and Hay put (6)

Align the Support bar (F) to the Head of bed (A) and the Back of bed (I), then secure by using Screw (7).