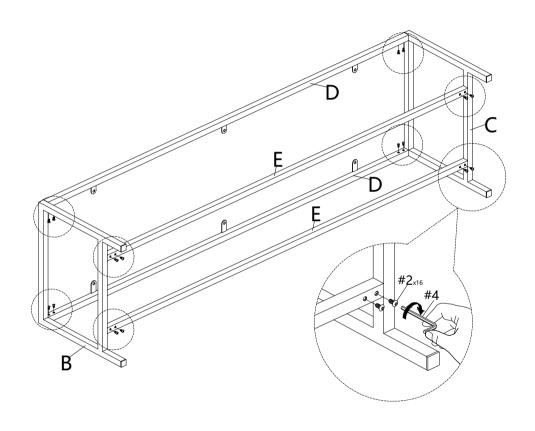

info. Please read and keep for future reference.

#### MAINTAINANCE AND WARNING

- 1. Keep furniture away from heat sources.
- 2.Do not clean furniture with harsh cleaner or polishes.Do not use detergents,solvents,abrasives,spray packs or leather cleaner. Use non-color mild soa with warm water to clean spills(Mix 1:10 soap to water).
- 3.Do not place furniture under direct sunlight, material will possibly fade over time.
- 4.Do not use on site dry cleaning machine. Children should not climb or jump on the furniture.
- 5.Do not write on furniture that is not protected by a padded barrier.
- 6.Not for commercial use, only for residential use.



### **PARTS LIST**











### HARDWARE LIST



### HARDWARE SPARE LIST



# ASSEMBLY INSTRUCTIONS STEP-1



# **ASSEMBLY INSTRUCTIONS** STEP-2





## **ASSEMBLY INSTRUCTIONS**



06/08

M6

Ø6x20mm

# ASSEMBLY INSTRUCTIONS STEP-4

1、Assembly completed。



### WARRANTY

- 1. We strive to offer high-quality products, and we also try our best to satisfy each and every customer that orders from us with product or service as needed.
- 2. We provide 30 days warranty starting from the time you receive the item. Each customer must provide a record of their order such as the order number, or item receipt for any items that are out of the warranty period you may also still receive.
- 3. Replacement parts by purchasing them with our company if they are available.

Are you having difficulty With assembly? Missing parts? Please send email with your order No to

## customerservice@hulalahome.com

For return, please check the return policy with