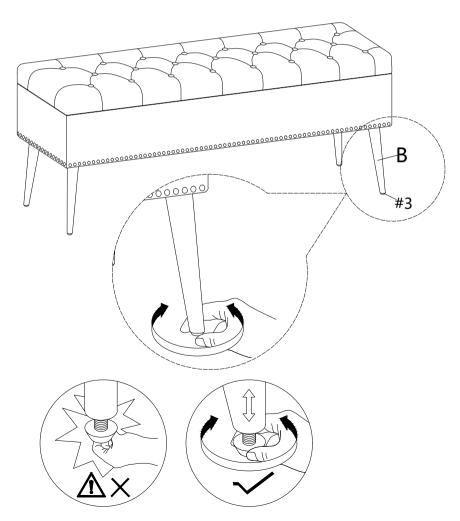

# HARDWARE SPARE LIST

03/08

Attention: After installation, adjust the adjustable leveler to keep the chair balanced . Be sure to check all packing material carefully for small parts, which may have come loose inside the carton during shipment.