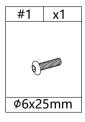

# HARDWARE SPARE LIST

03/08

Attention: After installation, adjust the adjustable leveler to keep the chair balanced . Be sure to check all packing material carefully for small parts, which may have come loose inside the carton during shipment.