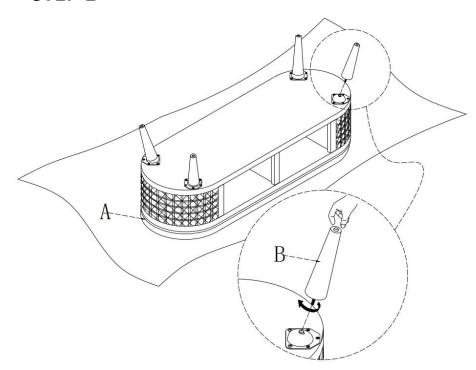

eansers or polish. Do not use detergents, Solvents, abrasives, spray packs or leather cleaner. Use non-color mild soap with warm water clean spills(Mix 1:10 soap to water)
- Do not place furniture under direct sunlight, material will possibly fade over time.
- Do not use on site dry Cleaning machine.
- Children should not climb or jump on the furniture.
- Do not write on furniture without a padded barrier to protect the surface.
- Not for commercial use, For residential use only.

## PARTS LIST



B\*4



Legs

Persons Required For Assembly:



Weight Limitation

**250LBS** 



# HARDWARE LIST

Pre attached to the product

Be sure to check all packing material carefully for small parts, which may have come loose inside the carton during shipment.

# **ASSEMBLY** INSTRUCTIONS

#### STEP 1



### STEP 2



## STEP 3