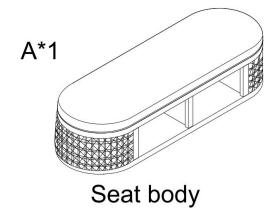

## PARTS LIST

B\*4

Legs

Persons Required For Assembly:

Weight Limitation

**250LBS** 