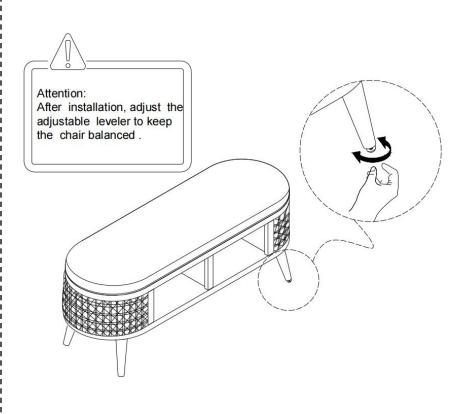

se detergents, Solvents, abrasives, spray packs or leather cleaner. Use non-color mild soap with warm water clean spills(Mix 1:10 soap to water)
- Do not place furniture under direct sunlight, material will possibly fade over time.
- Do not use on site dry Cleaning machine.
- Children should not climb or jump on the furniture.
- Do not write on furniture without a padded barrier to protect the surface.
- Not for commercial use, For residential use only.

## PARTS LIST



B\*4



Legs

Persons Required For Assembly:



Weight Limitation

**250LBS** 



# HARDWARE LIST

Pre attached to the product

Be sure to check all packing material carefully for small parts, which may have come loose inside the carton during shipment.

# **ASSEMBLY** INSTRUCTIONS

#### STEP 1



### STEP 2



## STEP 3