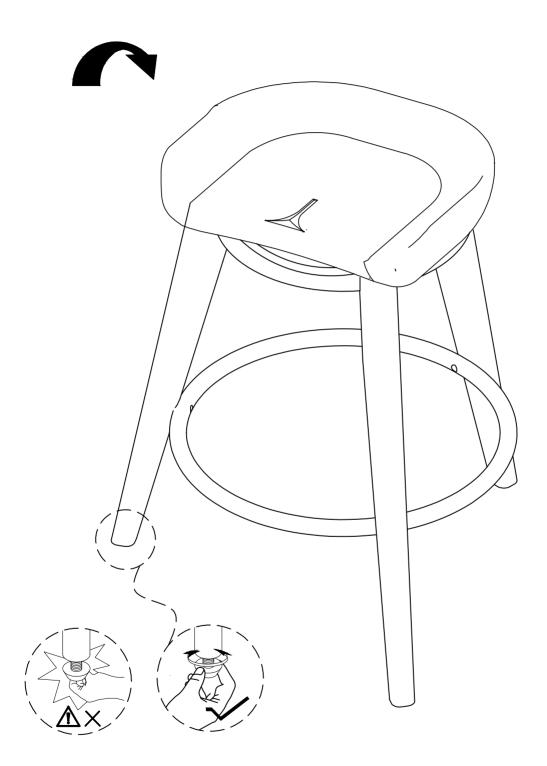

#### TIGHTEN BOLT COMPLETELY

#### **ASSEMBLY INSTRUCTIONS**

BE SURE TO CHECK ALL BOLTS ARE SECURELY TIGHTENED PRIOR USING THIS STOOL.