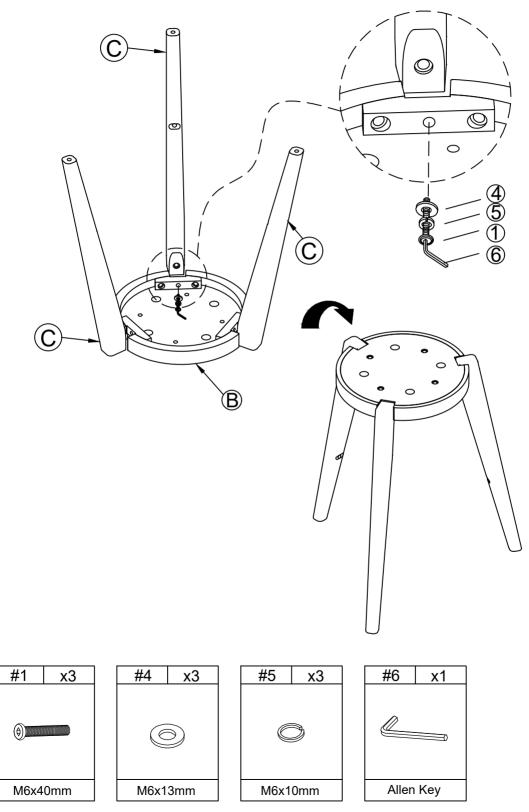

## ASSEMBLY INSTRUCTIONS STEP-1

### ASSEMBLY INSTRUCTIONS STEP-2

#2
x3
#4
x3
#5
x3
#6
x1

(i)
(i)
(i)
(i)
(i)
(i)
(i)
(i)

(i)
(i)
(i)
(i)
(i)
(i)
(i)
(i)
(i)

(i)
(i)
(i)
(i)
(i)
(i)
(i)
(i)
(i)
(i)
(i)
(i)
(i)
(i)
(i)
(i)
(i)
(i)
(i)
(i)
(i)
(i)
(i)
(i)
(i)