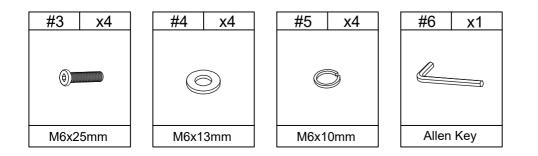

# HARDWARE LIST

| #1      | x3 |
|---------|----|
| (¢)     |    |
| M6x40mm |    |

| #0      |    |
|---------|----|
| #2      | x3 |
| ٩       |    |
| M6x35mm |    |

| #3      | x4 |
|---------|----|
|         |    |
| M6x25mm |    |

| #5      | x10 |
|---------|-----|
| C       | 3   |
| M6x10mm |     |