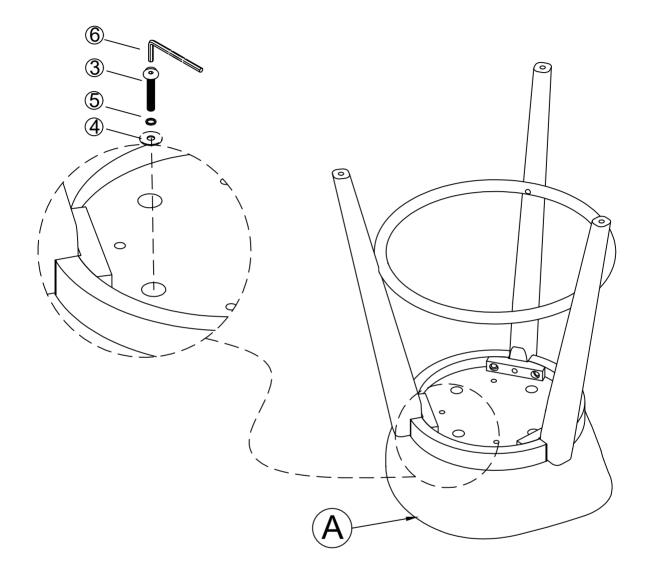

## ASSEMBLY INSTRUCTIONS STEP-1

# HARDWARE LIST

| #1      | x3 |
|---------|----|
| (¢)     |    |
| M6x40mm |    |

| #0      |    |
|---------|----|
| #2      | x3 |
| ٩       |    |
| M6x35mm |    |

| #3      | x4 |
|---------|----|
|         |    |
| M6x25mm |    |

| #5      | x10 |
|---------|-----|
| C       | 3   |
| M6x10mm |     |