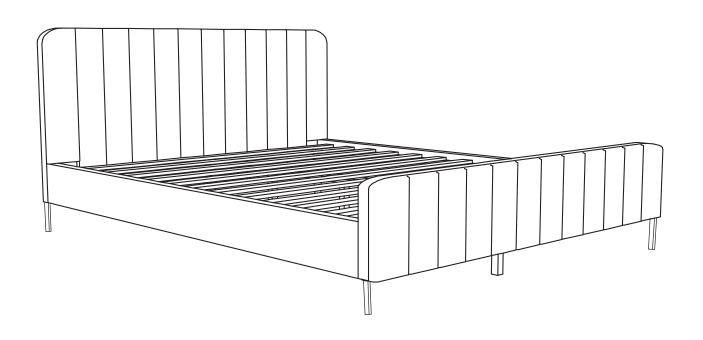

### Pietro Tufted Ulphostered Platform Bed-QB Item#BST0378-QB

ASSEMBLY REQUIREMENTS

2-Person Assembly 2 Hours Assembly Time (Approximate)

# ASSEMBLY INSTRUCTIONS Pietro Tufted Ulphostered Platform Bed-QB Item#BST0378-QB

| NO | PART LIST                                  | QTY   | NO | HARDWARE     |                  | QTY   |
|----|--------------------------------------------|-------|----|--------------|------------------|-------|
| 1  | HEADBOARD CUSHION                          | 1PC   | A  |              | ALLEN KEY        | 1PC   |
| 2  | FOOTBOARD<br>CUSHION                       | 1PC   | В  |              | BOLT 5/16*25     | 8PCS  |
| 3  | SIDE RAIL (L/R)                            | 2PCS  | С  | (9)          | BOLT 1/4*25      | 8PCS  |
| 4  | SLATS                                      | 12PCS | D  | (9)          | BOLT 1/4*60      | 5PCS  |
| 5  | CENTER SUPPORT BAR                         | 1PC   | Е  | (C) F        | ELAT WASHER 5/16 | 8PCS  |
| 6  | HEADBOARD FOOTBOARD LEGS                   | 4PCS  | F  | <i>(</i> ) F | LAT WASHER 1/14  | 13PCS |
| 7  | CENTER SUPPORT LEGS (With adjustable feet) | 5PCS  | G  | SP SP        | RING WASHER 5/16 | 8PCS  |
|    |                                            |       | Н  | SI           | PRING WASHER 1/4 | 13PCS |
|    |                                            |       | 1  | <b>(E)</b>   | SCREW F4x30      | 52PCS |