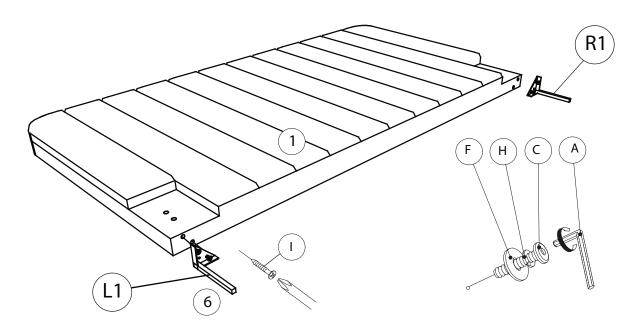

#### STEP 1:

A. Use Allen Key (A) to drive Bolt (C) fitted with Spring Washer (H) and Flat Washer (F) to install the Legs (6) to Headboard Cushion (1).

B. Use Screw (I) to fasten Legs (6) to Headboard Cushion (1)