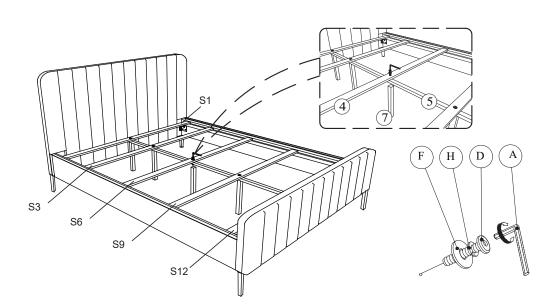

#### STEP 6

A. With asistance use Bolt (D) fitted with Spring Washer (H) and Flat Washer (F) to fasten Slat (4) #S1 to Center Support Bar (5) and Center Support Leg (7).

B. Use Allen Key (A) to drive and tighten (D). Use the same procedure to fasten Slat (4) #S3, #S6, #S9, #S12 to Center Support Bar (5) and Center Support Leg (7).