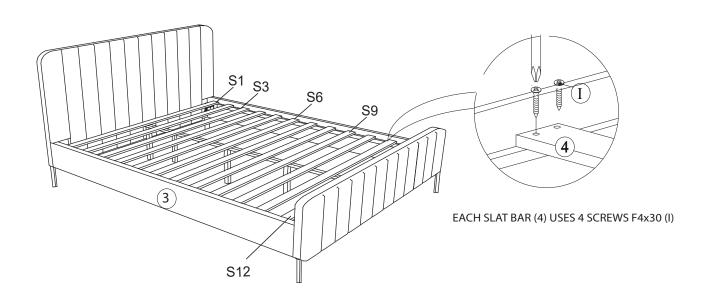

### Pietro Tufted Ulphostered Platform Bed-QB Item#BST0378-QB

STEP 7

- A. Use Screw (I) to fasten Slat (S1,S3, S6, S9 & S12 to Left and Right Side Rail (3).
- B. Use Screw (I) to fasten remaining slats to Left and Right Side Rail (3).