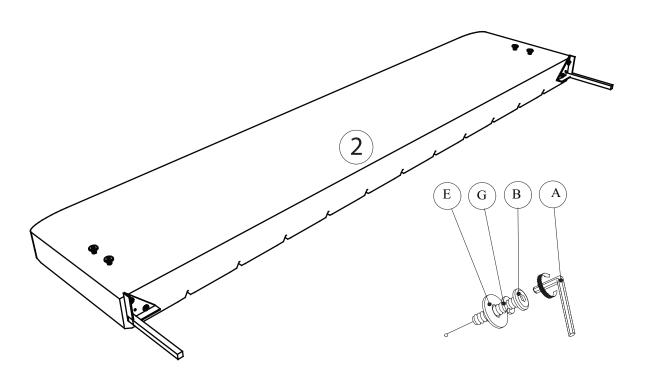

#### STEP 3:

A. Use Allen Key (A) to drive and loossely screw in Bolt (B) fitted with Spring Washer (G) and Flat Washer (E) onto the Headboard Cushion (1).

STEP 4:

A. Use Allen Key (A) to drive and loossely screw in Bolt (B) fitted with Spring Washer (G) and Flat Washer (E) onto the Footboard Cushion (2).

### Pietro Tufted Ulphostered Platform Bed-QB Item#BST0378-QB

- A. With asistance attach Left and Right Side Rail (3) to Headboard (1) and Footboard (2).
- B. Use Bolt (B) fitted with Spring Washer (G) and Flat Washer (E) and to fasten Side Rail (3) to Headboard (1) & Footboard (2). Use Allen Key (A) to drive and tighten (B).