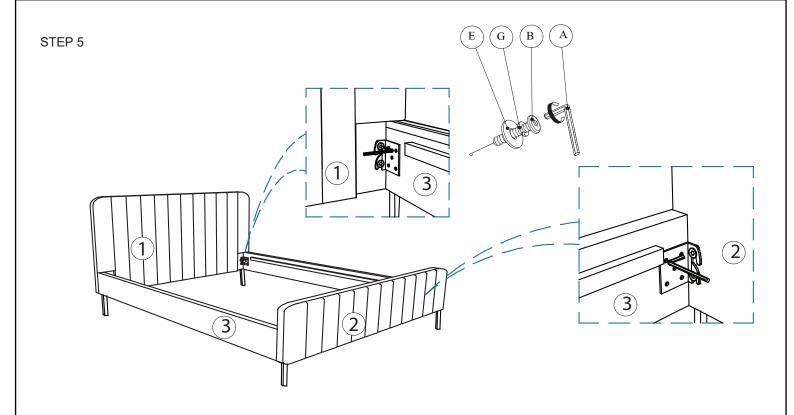

### Pietro Tufted Ulphostered Platform Bed-QB Item#BST0378-QB

- A. With asistance attach Left and Right Side Rail (3) to Headboard (1) and Footboard (2).
- B. Use Bolt (B) fitted with Spring Washer (G) and Flat Washer (E) and to fasten Side Rail (3) to Headboard (1) & Footboard (2). Use Allen Key (A) to drive and tighten (B).