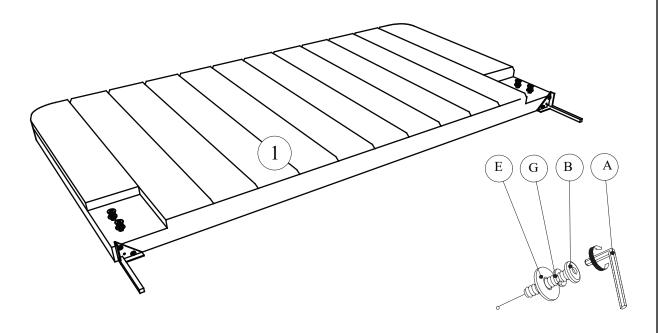

#### STEP 3:

A. Use Allen Key (A) to drive and loossely screw in Bolt (B) fitted with Spring Washer (G) and Flat Washer (E) onto the Headboard Cushion (1).

STEP 4:

A. Use Allen Key (A) to drive and loossely screw in Bolt (B) fitted with Spring Washer (G) and Flat Washer (E) onto the Footboard Cushion (2).