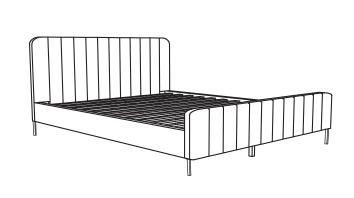

### Pietro Tufted Ulphostered Platform Bed-QB Item#BST0378-QB

ASSEMBLY REQUIREMENTS

2-Person Assembly 2 Hours Assembly Time (Approximate)