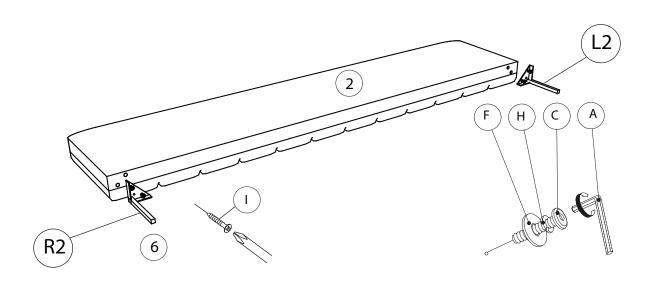

#### STEP 2:

A. Use Allen Key (A) to drive Bolt (C) fitted with Spring Washer (H) and Flat Washer (F) to install the Legs (6) to Footboard Cushion (2).

B. Use Screw (I) to fasten Legs (6) to Footboard Cushion (2).