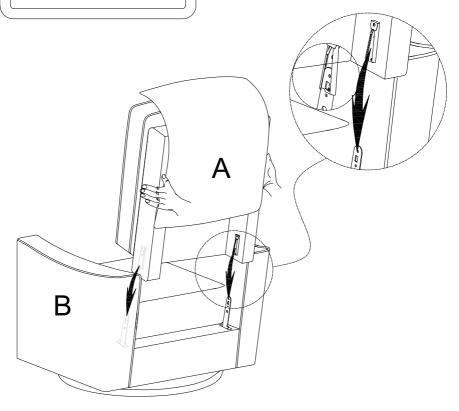

### ASSEMBLY INSTRUCTIONS STEP-2

Be sure to have adult partner help to hold both armrests while aligning metal brackets on backrest/armrests.

Ō