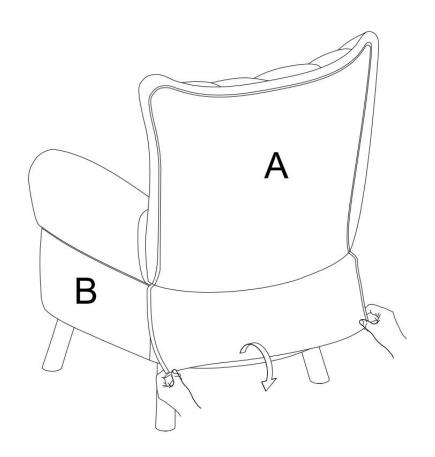

leather cleaner. Use non-color mild soap with warm water to clean spills(Mix 1:10 soap to water)
- Do not place furniture under direct sunlight, material will possibly fade over time.
- Do not use on site dry Cleaning machine.
- Children should not climb or jump on the furniture.
- Do not write on furniture that is not protected by a padded barrier.
- Not for commercial use, only for residential use.



Weight Limitation

**250LBS** 

## 内页2 PARTS LIST 1





B\*1

C\*1 D\*4







Legs

Persons Required For Assembly:



## 内页3

## HARDWARE LIST



### **SPARE**

①\*1 M6\*20mm



Bolt

Be sure to inspect all packing material carefully for small parts, that may have come loose inside the carton during shipment.

## 内页4

# **ASSEMBLY** INSTRUCTIONS



## STEP 2





## STEP 4







STEP 6





## 内页10

#### STEP 8



Assembly completed

## STEP 9



#### Attention:

After installation, adjust the adjustable leveler to keep the chair balanced.

Be sure to check all packing material carefully for small parts, which may have come loose inside the carton during shipment.