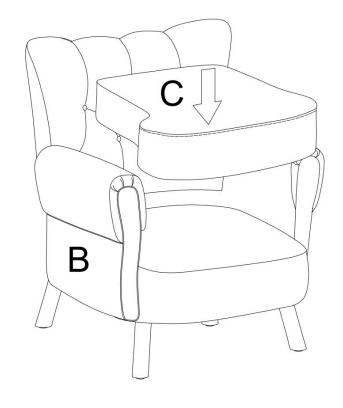

ather cleaner. Use non-color mild soap with warm water to clean spills(Mix 1:10 soap to water)
- Do not place furniture under direct sunlight, material will possibly fade over time.
- Do not use on site dry Cleaning machine.
- Children should not climb or jump on the furniture.
- Do not write on furniture that is not protected by a padded barrier.
- Not for commercial use, only for residential use.



Weight Limitation

**250LBS** 

## 内页2 PARTS LIST 1





B\*1

C\*1 D\*4







Legs

Persons Required For Assembly:



## 内页3

## HARDWARE LIST



### **SPARE**

①\*1 M6\*20mm



Bolt

Be sure to inspect all packing material carefully for small parts, that may have come loose inside the carton during shipment.

## 内页4

# **ASSEMBLY** INSTRUCTIONS



## STEP 2





## STEP 4







STEP 6





## 内页10

#### STEP 8



Assembly completed

## STEP 9



#### Attention:

After installation, adjust the adjustable leveler to keep the chair balanced.

Be sure to check all packing material carefully for small parts, which may have come loose inside the carton during shipment.