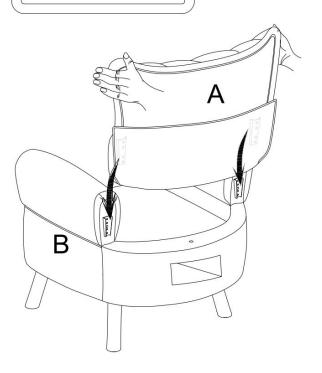

ay packs or leather cleaner. Use non-color mild soap with warm water to clean spills(Mix 1:10 soap to water)
- Do not place furniture under direct sunlight, material will possibly fade over time.
- Do not use on site dry Cleaning machine.
- Children should not climb or jump on the furniture.
- Do not write on furniture that is not protected by a padded barrier.
- Not for commercial use, only for residential use.



Weight Limitation

**250LBS** 

## 内页2 PARTS LIST 1





B\*1

C\*1 D\*4







Legs

Persons Required For Assembly:



## 内页3

## HARDWARE LIST



### **SPARE**

①\*1 M6\*20mm



Bolt

Be sure to inspect all packing material carefully for small parts, that may have come loose inside the carton during shipment.

## 内页4

# **ASSEMBLY** INSTRUCTIONS



## STEP 2





## STEP 4







STEP 6





## 内页10

#### STEP 8



Assembly completed

## STEP 9



#### Attention:

After installation, adjust the adjustable leveler to keep the chair balanced.

Be sure to check all packing material carefully for small parts, which may have come loose inside the carton during shipment.