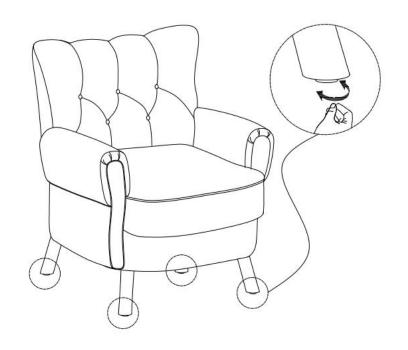

## STEP 9

#### Attention:

After installation, adjust the adjustable leveler to keep the chair balanced.

Be sure to check all packing material carefully for small parts, which may have come loose inside the carton during shipment.