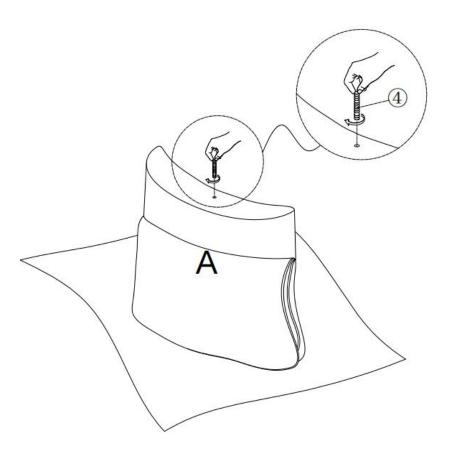

abrasives, spray packs or leather cleaner. Use non-color mild soap with warm water to clean spills(Mix 1:10 soap to water)
- Do not place furniture under direct sunlight, material will possibly fade over time.
- Do not use on site dry Cleaning machine.
- Children should not climb or jump on the furniture.
- Do not write on furniture that is not protected by a padded barrier.
- Not for commercial use, only for residential use.



Weight Limitation

**250LBS** 

## 内页2 PARTS LIST 1





B\*1

C\*1 D\*4







Legs

Persons Required For Assembly:



## 内页3

## HARDWARE LIST



### **SPARE**

①\*1 M6\*20mm



Bolt

Be sure to inspect all packing material carefully for small parts, that may have come loose inside the carton during shipment.

## 内页4

# **ASSEMBLY** INSTRUCTIONS



## STEP 2





## STEP 4







STEP 6





## 内页10

#### STEP 8



Assembly completed

## STEP 9



#### Attention:

After installation, adjust the adjustable leveler to keep the chair balanced.

Be sure to check all packing material carefully for small parts, which may have come loose inside the carton during shipment.