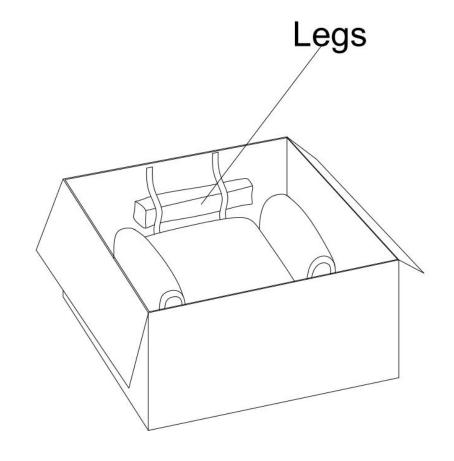

## 内页2 PARTS LIST 1

B\*1

C\*1 D\*4

Legs

Persons Required For Assembly:

### **SPARE**

①\*1 M6\*20mm

Bolt

Be sure to inspect all packing material carefully for small parts, that may have come loose inside the carton during shipment.