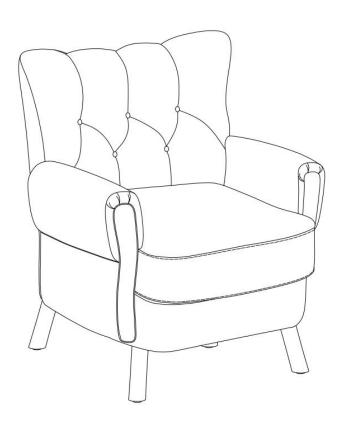

olor mild soap with warm water to clean spills(Mix 1:10 soap to water)
- Do not place furniture under direct sunlight, material will possibly fade over time.
- Do not use on site dry Cleaning machine.
- Children should not climb or jump on the furniture.
- Do not write on furniture that is not protected by a padded barrier.
- Not for commercial use, only for residential use.



Weight Limitation

**250LBS** 

## 内页2 PARTS LIST 1





B\*1

C\*1 D\*4







Legs

Persons Required For Assembly:



## 内页3

## HARDWARE LIST



### **SPARE**

①\*1 M6\*20mm



Bolt

Be sure to inspect all packing material carefully for small parts, that may have come loose inside the carton during shipment.

## 内页4

# **ASSEMBLY** INSTRUCTIONS



## STEP 2





## STEP 4







STEP 6





## 内页10

#### STEP 8



Assembly completed

## STEP 9



#### Attention:

After installation, adjust the adjustable leveler to keep the chair balanced.

Be sure to check all packing material carefully for small parts, which may have come loose inside the carton during shipment.