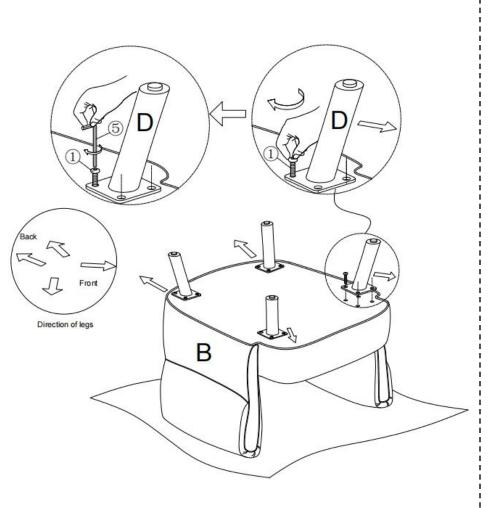

s, abrasives, spray packs or leather cleaner. Use non-color mild soap with warm water to clean spills(Mix 1:10 soap to water)
- Do not place furniture under direct sunlight, material will possibly fade over time.
- Do not use on site dry Cleaning machine.
- Children should not climb or jump on the furniture.
- Do not write on furniture that is not protected by a padded barrier.
- Not for commercial use, only for residential use.



Weight Limitation

**250LBS** 

## 内页2 PARTS LIST 1





B\*1

C\*1 D\*4







Legs

Persons Required For Assembly:



## 内页3

## HARDWARE LIST



### **SPARE**

①\*1 M6\*20mm



Bolt

Be sure to inspect all packing material carefully for small parts, that may have come loose inside the carton during shipment.

## 内页4

# **ASSEMBLY** INSTRUCTIONS



## STEP 2





## STEP 4







STEP 6





## 内页10

#### STEP 8



Assembly completed

## STEP 9



#### Attention:

After installation, adjust the adjustable leveler to keep the chair balanced.

Be sure to check all packing material carefully for small parts, which may have come loose inside the carton during shipment.