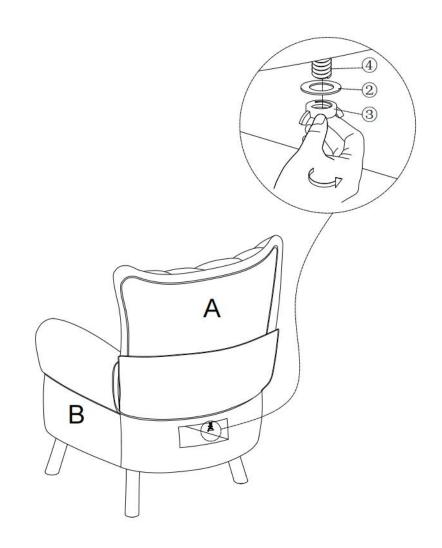

#### STEP 8

Assembly completed

## STEP 9

#### Attention:

After installation, adjust the adjustable leveler to keep the chair balanced.

Be sure to check all packing material carefully for small parts, which may have come loose inside the carton during shipment.