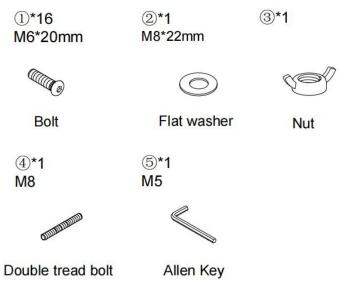

## HARDWARE LIST

### **SPARE**

①\*1 M6\*20mm

Bolt

Be sure to inspect all packing material carefully for small parts, that may have come loose inside the carton during shipment.