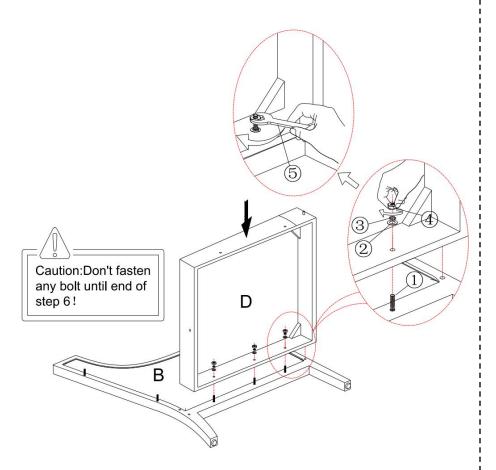

will possibly fade over time.
- Do not use on site dry Cleaning machine.
- Children should not climb or jump on the furniture.
- Do not write on furniture that is not protected by a padded barrier .
- Not for commercial use, only for residential use.



Weight Limitation

**250LBS** 

## PARTS LIST



Persons Required For Assembly:



## HARDWARE LIST

①\*11 5/16\*65 ②\*11 5/16\*22 ③\*11 5/16 ④\*11 5/16\*3

0



Bolt

Flat washer Spring washer Allen nut

**⑤\*1** 



Screw key

#### **SPARE**

①\*1 5/16\*65 ②\*1 5/16\*22 ③\*1 5/16 4)\*15/16\*3



0



9

**Bolt** 

Flat washer Sp

Spring washer A

Allen nut

Be sure to inspect all packing material carefully for small parts, that may have come loose inside the carton during shipment.

# **ASSEMBLY** INSTRUCTIONS

#### STEP 1



## STEP 2



## STEP 3



## STEP 4



## STEP 5







#### STEP 6



### **STEP 7**



Assembly completed.