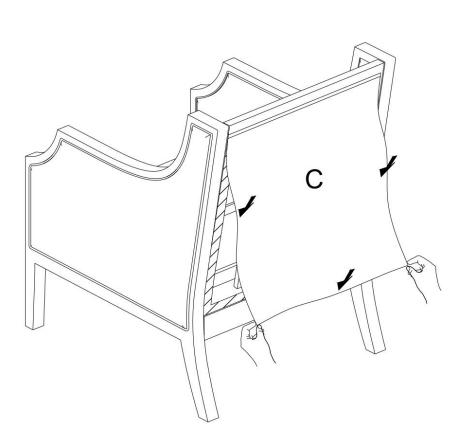

Be sure to inspect all packing material carefully for small parts, that may have come loose inside the carton during shipment.