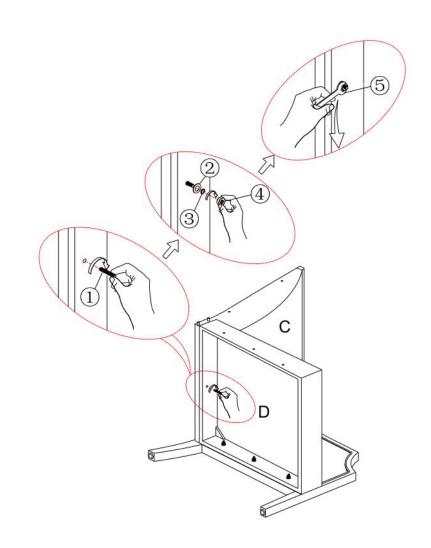

use on site dry Cleaning machine.
- Children should not climb or jump on the furniture.
- Do not write on furniture that is not protected by a padded barrier .
- Not for commercial use, only for residential use.



Weight Limitation

**250LBS** 

## PARTS LIST



Persons Required For Assembly:



## HARDWARE LIST

①\*11 5/16\*65 ②\*11 5/16\*22 ③\*11 5/16 ④\*11 5/16\*3

0



Bolt

Flat washer Spring washer Allen nut

**⑤\*1** 



Screw key

#### **SPARE**

①\*1 5/16\*65 ②\*1 5/16\*22 ③\*1 5/16 4)\*15/16\*3



0



9

**Bolt** 

Flat washer Sp

Spring washer A

Allen nut

Be sure to inspect all packing material carefully for small parts, that may have come loose inside the carton during shipment.

# **ASSEMBLY** INSTRUCTIONS

#### STEP 1



## STEP 2



## STEP 3



## STEP 4



## STEP 5







#### STEP 6



### **STEP 7**



Assembly completed.