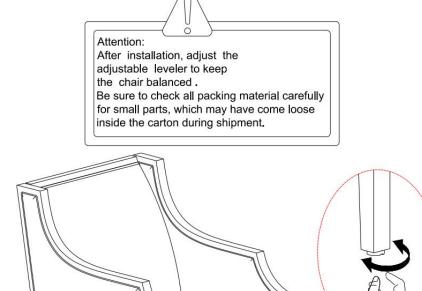

Be sure to inspect all packing material carefully for small parts, that may have come loose inside the carton during shipment.