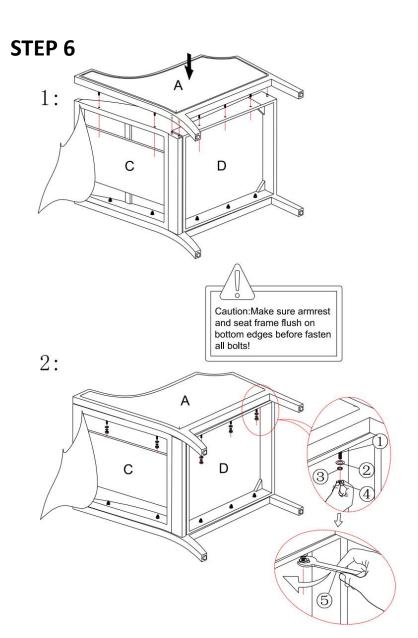

se on site dry Cleaning machine.
- Children should not climb or jump on the furniture.
- Do not write on furniture that is not protected by a padded barrier .
- Not for commercial use, only for residential use.



Weight Limitation

**250LBS** 

## PARTS LIST



Persons Required For Assembly:



## HARDWARE LIST

①\*11 5/16\*65 ②\*11 5/16\*22 ③\*11 5/16 ④\*11 5/16\*3

0



Bolt

Flat washer Spring washer Allen nut

**⑤\*1** 



Screw key

#### **SPARE**

①\*1 5/16\*65 ②\*1 5/16\*22 ③\*1 5/16 4)\*15/16\*3



0



9

**Bolt** 

Flat washer Sp

Spring washer A

Allen nut

Be sure to inspect all packing material carefully for small parts, that may have come loose inside the carton during shipment.

# **ASSEMBLY** INSTRUCTIONS

#### STEP 1



## STEP 2



## STEP 3



## STEP 4



## STEP 5







#### STEP 6



### **STEP 7**



Assembly completed.