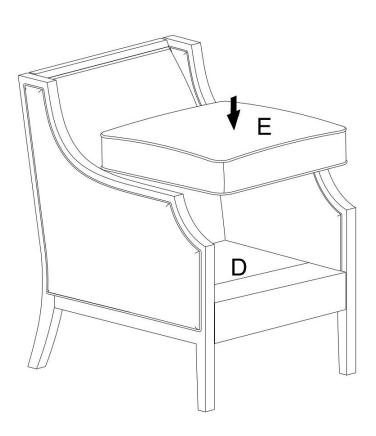

eaning machine.
- Children should not climb or jump on the furniture.
- Do not write on furniture that is not protected by a padded barrier .
- Not for commercial use, only for residential use.



Weight Limitation

**250LBS** 

## PARTS LIST



Persons Required For Assembly:



## HARDWARE LIST

①\*11 5/16\*65 ②\*11 5/16\*22 ③\*11 5/16 ④\*11 5/16\*3

0



Bolt

Flat washer Spring washer Allen nut

**⑤\*1** 



Screw key

#### **SPARE**

①\*1 5/16\*65 ②\*1 5/16\*22 ③\*1 5/16 4)\*15/16\*3



0



9

**Bolt** 

Flat washer Sp

Spring washer A

Allen nut

Be sure to inspect all packing material carefully for small parts, that may have come loose inside the carton during shipment.

# **ASSEMBLY** INSTRUCTIONS

#### STEP 1



## STEP 2



## STEP 3



## STEP 4



## STEP 5







#### STEP 6



### **STEP 7**



Assembly completed.