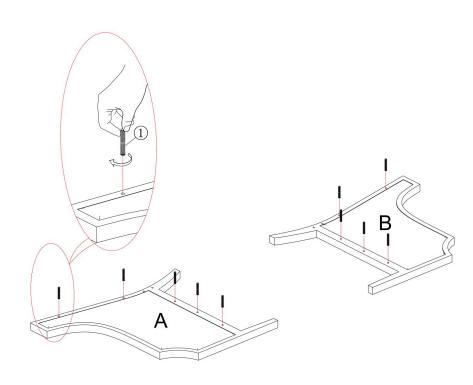

ght, material will possibly fade over time.
- Do not use on site dry Cleaning machine.
- Children should not climb or jump on the furniture.
- Do not write on furniture that is not protected by a padded barrier .
- Not for commercial use, only for residential use.



Weight Limitation

**250LBS** 

## PARTS LIST



Persons Required For Assembly:



## HARDWARE LIST

①\*11 5/16\*65 ②\*11 5/16\*22 ③\*11 5/16 ④\*11 5/16\*3

0



Bolt

Flat washer Spring washer Allen nut

**⑤\*1** 



Screw key

#### **SPARE**

①\*1 5/16\*65 ②\*1 5/16\*22 ③\*1 5/16 4)\*15/16\*3



0



9

**Bolt** 

Flat washer Sp

Spring washer A

Allen nut

Be sure to inspect all packing material carefully for small parts, that may have come loose inside the carton during shipment.

# **ASSEMBLY** INSTRUCTIONS

#### STEP 1



## STEP 2



## STEP 3



## STEP 4



## STEP 5







#### STEP 6



### **STEP 7**



Assembly completed.