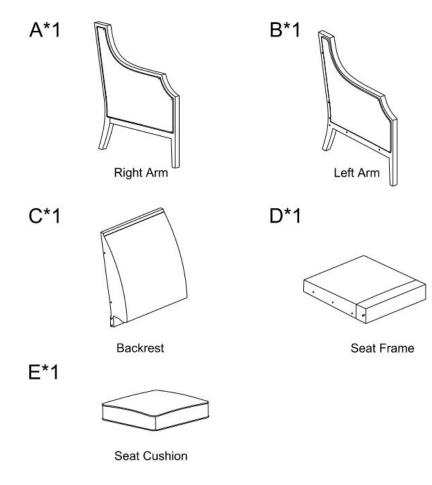

ture piece!





ITEM NO. CHGL0591/ CHGL0679/CHGL0680

#### **NOTE:**

This brochure contains IMPORTANT safty info. Please read and keep for future reference.

# MAINTAINANCE AND WARNING

- Keep furniture away from heat sources.
- Do not clean furniture with harsh cleaner or polishes. Do not use detergents, Solvents, abrasives, spray packs or leather cleaner. Use non-color mild soap with warm water to clean spills(Mix 1:10 soap to water)
- Do not place furniture under direct sunlight, material will possibly fade over time.
- Do not use on site dry Cleaning machine.
- Children should not climb or jump on the furniture.
- Do not write on furniture that is not protected by a padded barrier .
- Not for commercial use, only for residential use.



Weight Limitation

**250LBS** 

## PARTS LIST



Persons Required For Assembly:



## HARDWARE LIST

①\*11 5/16\*65 ②\*11 5/16\*22 ③\*11 5/16 ④\*11 5/16\*3

0



Bolt

Flat washer Spring washer Allen nut

**⑤\*1** 



Screw key

#### **SPARE**

①\*1 5/16\*65 ②\*1 5/16\*22 ③\*1 5/16 4)\*15/16\*3



0



9

**Bolt** 

Flat washer Sp

Spring washer A

Allen nut

Be sure to inspect all packing material carefully for small parts, that may have come loose inside the carton during shipment.

# **ASSEMBLY** INSTRUCTIONS

#### STEP 1



## STEP 2



## STEP 3



## STEP 4



## STEP 5







#### STEP 6



### **STEP 7**



Assembly completed.