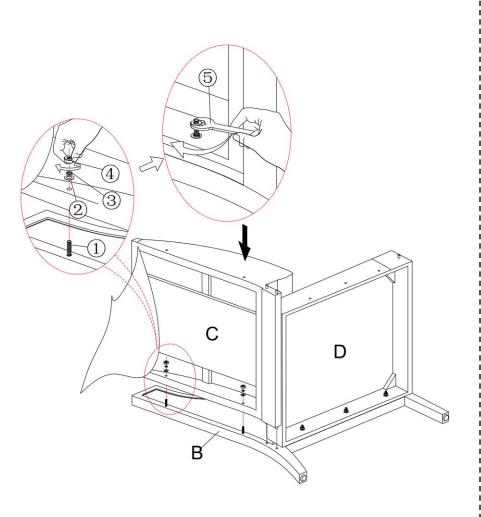

ime.
- Do not use on site dry Cleaning machine.
- Children should not climb or jump on the furniture.
- Do not write on furniture that is not protected by a padded barrier .
- Not for commercial use, only for residential use.



Weight Limitation

**250LBS** 

## PARTS LIST



Persons Required For Assembly:



## HARDWARE LIST

①\*11 5/16\*65 ②\*11 5/16\*22 ③\*11 5/16 ④\*11 5/16\*3

0



Bolt

Flat washer Spring washer Allen nut

**⑤\*1** 



Screw key

#### **SPARE**

①\*1 5/16\*65 ②\*1 5/16\*22 ③\*1 5/16 4)\*15/16\*3



0



9

**Bolt** 

Flat washer Sp

Spring washer A

Allen nut

Be sure to inspect all packing material carefully for small parts, that may have come loose inside the carton during shipment.

# **ASSEMBLY** INSTRUCTIONS

#### STEP 1



## STEP 2



## STEP 3



## STEP 4



## STEP 5







#### STEP 6



### **STEP 7**



Assembly completed.