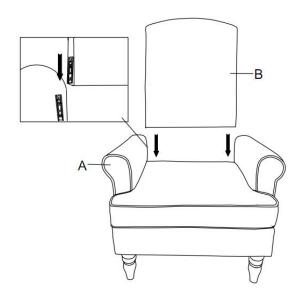

# **ASSEMBLY** INSTRUCTIONS

**STEP 1:**Attach the front legs E and back leg F with the screws① ,fasten all the screws with wrench ② .

**STEP 2:**Match both bracket of backrest B to the seat A ,push down the backrest to assemble.