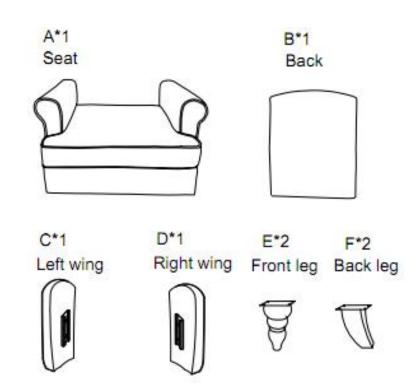

## PARTS LIST

Weight Limitation

**250LBS** 

# **ASSEMBLY** INSTRUCTIONS

**STEP 1:**Attach the front legs E and back leg F with the screws① ,fasten all the screws with wrench ② .

**STEP 2:**Match both bracket of backrest B to the seat A ,push down the backrest to assemble.

**STEP 3:**Match the left wing C and right wing D bracket to the backrest B side ,push down the left wing C and right wing D to assemble.

Assembly completed.