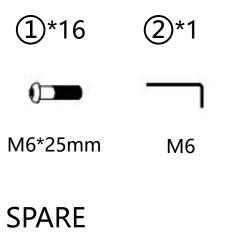

# HARDWARE LIST

M6\*25mm

Be sure to check all packing material carefully for small parts, which may have come loose inside the carton during shipment.

# **ASSEMBLY** INSTRUCTIONS

**STEP 1:**Attach the front legs E and back leg F with the screws① ,fasten all the screws with wrench ② .

**STEP 2:**Match both bracket of backrest B to the seat A ,push down the backrest to assemble.