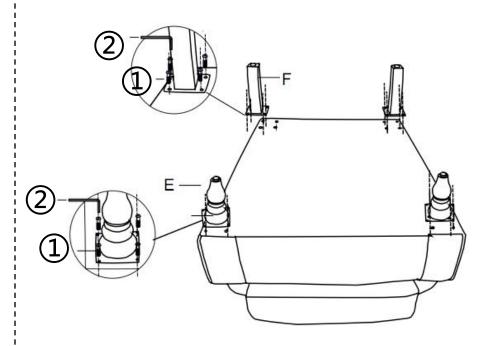

# **ASSEMBLY** INSTRUCTIONS

**STEP 1:**Attach the front legs E and back leg F with the screws① ,fasten all the screws with wrench ② .

**STEP 2:**Match both bracket of backrest B to the seat A ,push down the backrest to assemble.