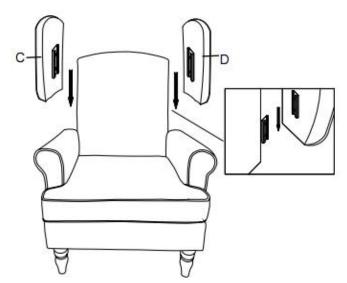

**STEP 3:**Match the left wing C and right wing D bracket to the backrest B side ,push down the left wing C and right wing D to assemble.

Assembly completed.