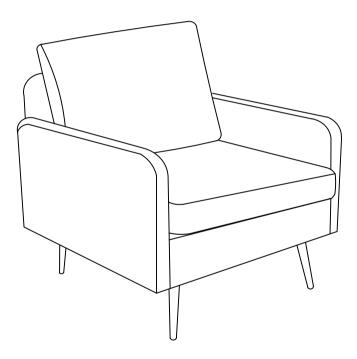

Assembly completed

**STEP 6:**Place the back cushion in front of back C and on top of seat cushion F.

-9-