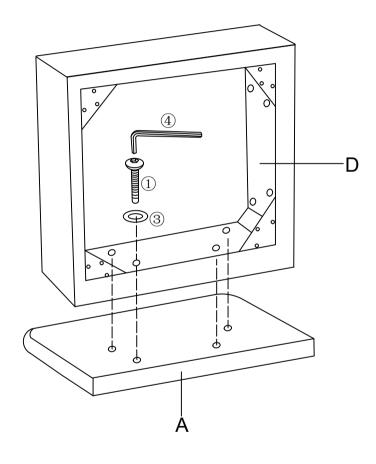

## **ASSEMBLY** INSTRUCTIONS

Step 1: Mark sure armrest A and sect frame D on both side, use screw and shim to connect A and D. Make sure all holes algin, fasten all bolts to secure.

Step 2: Mark sure armrest B and sect frame D on both side, use screw and shim to connect B and D. Make sure all holes algin, fasten all bolts to secure.