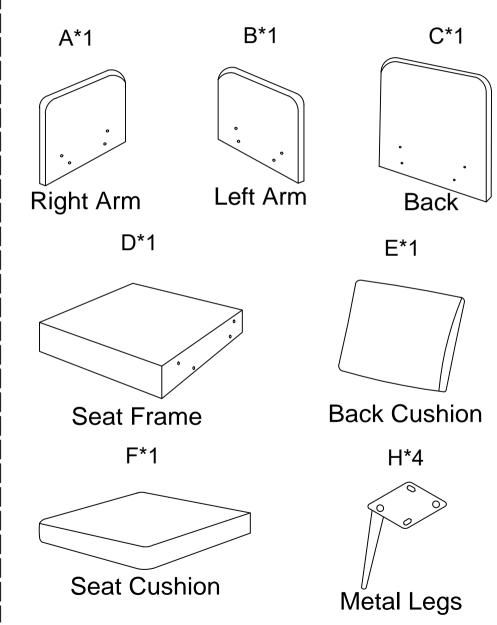

## PARTS LIST

-1

## **ASSEMBLY** INSTRUCTIONS

Step 1: Mark sure armrest A and sect frame D on both side, use screw and shim to connect A and D. Make sure all holes algin, fasten all bolts to secure.

Step 2: Mark sure armrest B and sect frame D on both side, use screw and shim to connect B and D. Make sure all holes algin, fasten all bolts to secure.

Step 3: Make sure seat frame D and back C on both. Use screw and shim to connect C and D. Make sure all holes algin, fasten all bolts to secure.

**Step 4:**Use key and screw to connect metal leg H and seat frame D.

**STEP** 5:Place seat cushion F on top of seat frame D. Make sure gap around seat cushion sits evenly.

Iron the fabric cover to stretch the wrinkles with steam iron while neccessary. Please wait 48 hours for the compressed foam or polyester pillow filler to spring back after unbox all components. Hair dryer blow or hand slap on cushions will speed up the process.