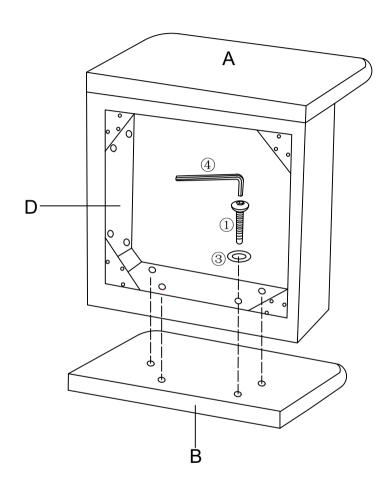

## **ASSEMBLY** INSTRUCTIONS

Step 1: Mark sure armrest A and sect frame D on both side, use screw and shim to connect A and D. Make sure all holes algin, fasten all bolts to secure.

Step 2: Mark sure armrest B and sect frame D on both side, use screw and shim to connect B and D. Make sure all holes algin, fasten all bolts to secure.