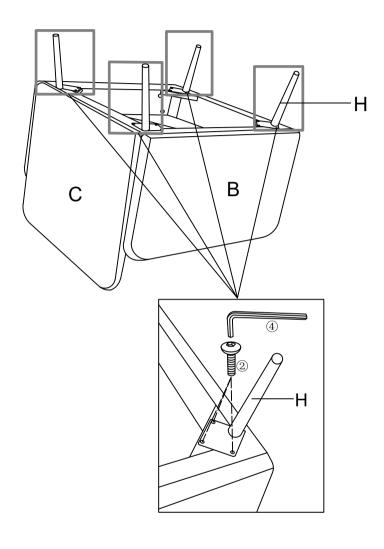

Step 3: Make sure seat frame D and back C on both. Use screw and shim to connect C and D. Make sure all holes algin, fasten all bolts to secure.

**Step 4:**Use key and screw to connect metal leg H and seat frame D.