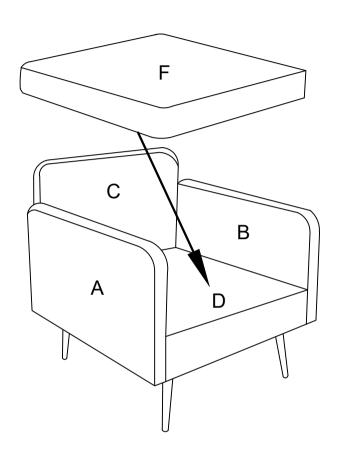

**STEP** 5:Place seat cushion F on top of seat frame D. Make sure gap around seat cushion sits evenly.

Iron the fabric cover to stretch the wrinkles with steam iron while neccessary. Please wait 48 hours for the compressed foam or polyester pillow filler to spring back after unbox all components. Hair dryer blow or hand slap on cushions will speed up the process.