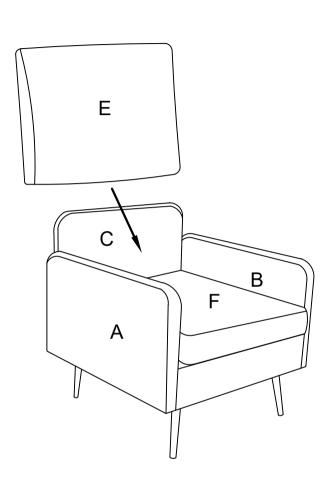

## PARTS LIST

-1

Step 3: Make sure seat frame D and back C on both. Use screw and shim to connect C and D. Make sure all holes algin, fasten all bolts to secure.

**Step 4:**Use key and screw to connect metal leg H and seat frame D.

**STEP** 5:Place seat cushion F on top of seat frame D. Make sure gap around seat cushion sits evenly.

Iron the fabric cover to stretch the wrinkles with steam iron while neccessary. Please wait 48 hours for the compressed foam or polyester pillow filler to spring back after unbox all components. Hair dryer blow or hand slap on cushions will speed up the process.

Assembly completed

**STEP 6:**Place the back cushion in front of back C and on top of seat cushion F.

-9-