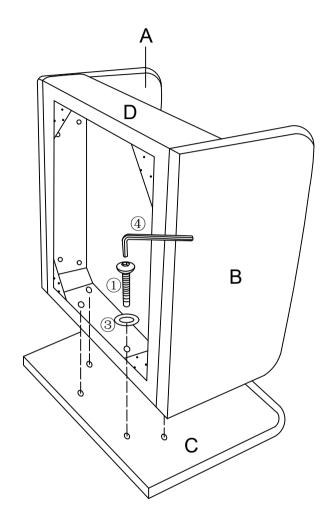

## **ASSEMBLY** INSTRUCTIONS

Step 1: Mark sure armrest A and sect frame D on both side, use screw and shim to connect A and D. Make sure all holes algin, fasten all bolts to secure.

Step 2: Mark sure armrest B and sect frame D on both side, use screw and shim to connect B and D. Make sure all holes algin, fasten all bolts to secure.

Step 3: Make sure seat frame D and back C on both. Use screw and shim to connect C and D. Make sure all holes algin, fasten all bolts to secure.

**Step 4:**Use key and screw to connect metal leg H and seat frame D.