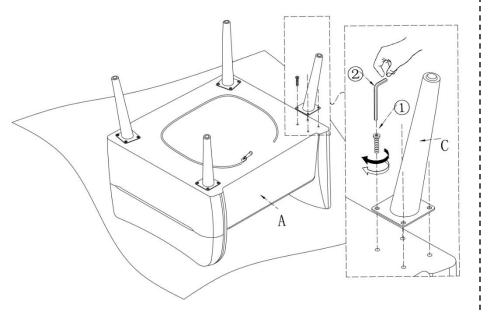

### PARTS LIST

①\*16 M6\*25mm

Bolt

Be sure to check all packing material carefully for small parts, which may have come loose inside the carton during shipment.

### STEP 1

н

STEP 5

STEP 7