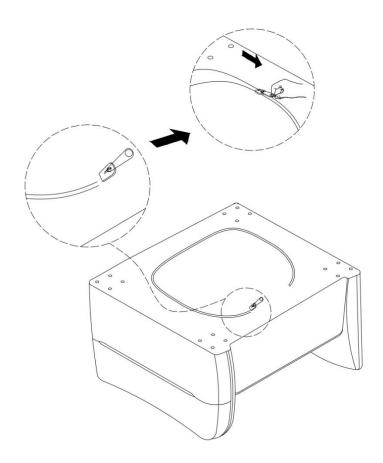

furniture away from heat.
- Do not clean furniture with harsh cleansers or polish. Do not use detergents, Solvents, abrasives, spray packs or leather cleaner. Use non-color mild soap with warm water clean spills(Mix 1:10 soap to water)
- Do not place furniture under direct sunlight, material will possibly fade over time.
- Do not use on site dry Cleaning machine.
- Children should not climb or jump on the furniture.
- Do not write on furniture without a padded barrier to protect the surface.
- Not for commercial use, For residential use only.

# Weight Limitation

**250LBS** 

LB

### PARTS LIST





①\*16 M6\*25mm



Bolt

Be sure to check all packing material carefully for small parts, which may have come loose inside the carton during shipment.

# **ASSEMBLY** INSTRUCTIONS

### STEP 1







н







STEP 5







STEP 7