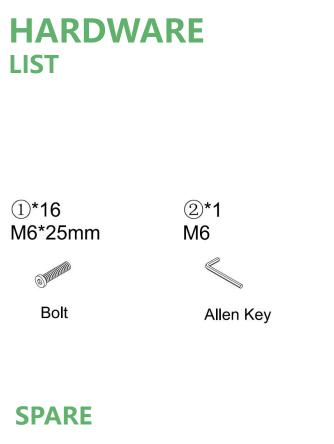

### PARTS LIST

①\*16 M6\*25mm

Bolt

Be sure to check all packing material carefully for small parts, which may have come loose inside the carton during shipment.