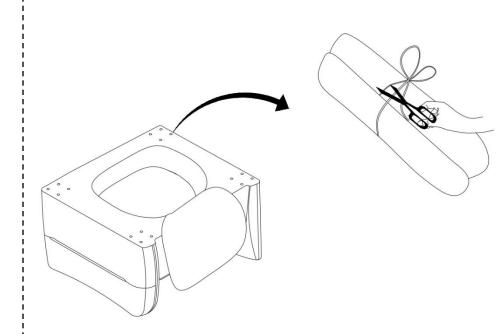

away from heat.
- Do not clean furniture with harsh cleansers or polish. Do not use detergents, Solvents, abrasives, spray packs or leather cleaner. Use non-color mild soap with warm water clean spills(Mix 1:10 soap to water)
- Do not place furniture under direct sunlight, material will possibly fade over time.
- Do not use on site dry Cleaning machine.
- Children should not climb or jump on the furniture.
- Do not write on furniture without a padded barrier to protect the surface.
- Not for commercial use, For residential use only.

# Weight Limitation

**250LBS** 

LB

### PARTS LIST





①\*16 M6\*25mm



Bolt

Be sure to check all packing material carefully for small parts, which may have come loose inside the carton during shipment.

# **ASSEMBLY** INSTRUCTIONS

### STEP 1







н







STEP 5







STEP 7