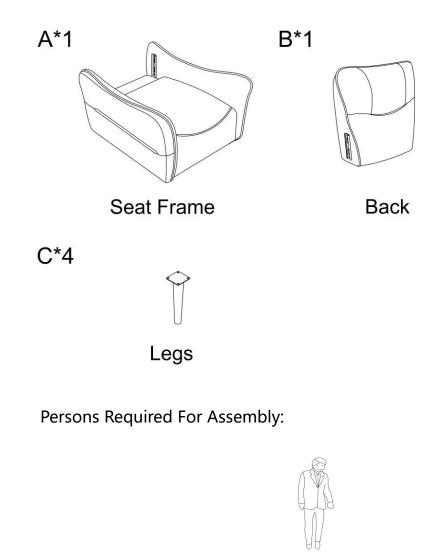

### PARTS LIST

①\*16 M6\*25mm

Bolt

Be sure to check all packing material carefully for small parts, which may have come loose inside the carton during shipment.