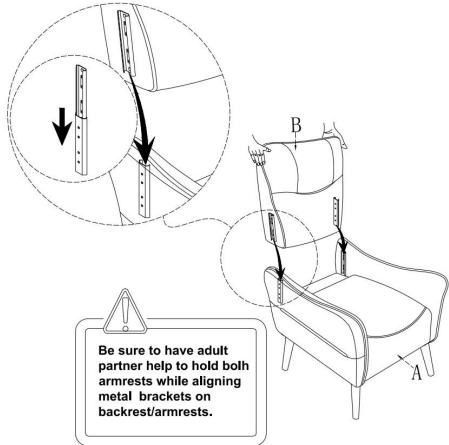

### PARTS LIST

①\*16 M6\*25mm

Bolt

Be sure to check all packing material carefully for small parts, which may have come loose inside the carton during shipment.

### STEP 1

н

STEP 5

STEP 7