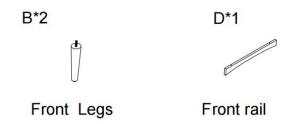

ur furniture piece!



ITEM NO. CHJK0645/CHJK0646

#### **NOTE:**

This brochure contains IMPORTANT safty info. Please read and keep for future reference.

# MAINTAINANCE AND WARNING

- Keep furniture away from heat sources.
- Do not clean furniture with harsh cleaner or polishes. Do not use detergents, Solvents, abrasives, spray packs or leather cleaner. Use non-color mild soap with warm water to clean spills(Mix 1:10 soap to water)
- Do not place furniture under direct sunlight, material will possibly fade over time.
- Do not use on site dry Cleaning machine.
- Children should not climb or jump on the furniture.
- Do not write on furniture that is not protected by a padded barrier .
- Not for commercial use, only for residential use.



Weight Limitation

**250LBS** 

## PARTS LIST 1







Persons Required For Assembly:



# HARDWARE LIST



## **SPARE**



Be sure to inspect all packing material carefully for small parts, that may have come loose inside the carton during shipment.

# **ASSEMBLY** INSTRUCTIONS

#### STEP 1



## STEP 2



## STEP 3



STEP 4



## STEP 5



### STEP 6



### STEP 7



#### Attention:

After installation, adjust the adjustable leveler to keep the chair balanced.

Be sure to check all packing material carefully for small parts, which may have come loose inside the carton during shipment.