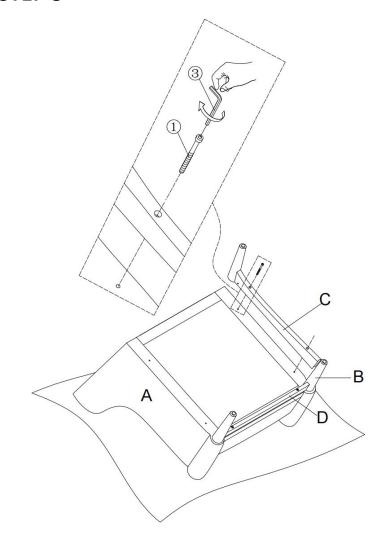

or polishes. Do not use detergents, Solvents, abrasives, spray packs or leather cleaner. Use non-color mild soap with warm water to clean spills(Mix 1:10 soap to water)
- Do not place furniture under direct sunlight, material will possibly fade over time.
- Do not use on site dry Cleaning machine.
- Children should not climb or jump on the furniture.
- Do not write on furniture that is not protected by a padded barrier .
- Not for commercial use, only for residential use.



Weight Limitation

**250LBS** 

## PARTS LIST 1







Persons Required For Assembly:



# HARDWARE LIST



## **SPARE**



Be sure to inspect all packing material carefully for small parts, that may have come loose inside the carton during shipment.

# **ASSEMBLY** INSTRUCTIONS

#### STEP 1



## STEP 2



## STEP 3



STEP 4



## STEP 5



### STEP 6



### STEP 7



#### Attention:

After installation, adjust the adjustable leveler to keep the chair balanced.

Be sure to check all packing material carefully for small parts, which may have come loose inside the carton during shipment.