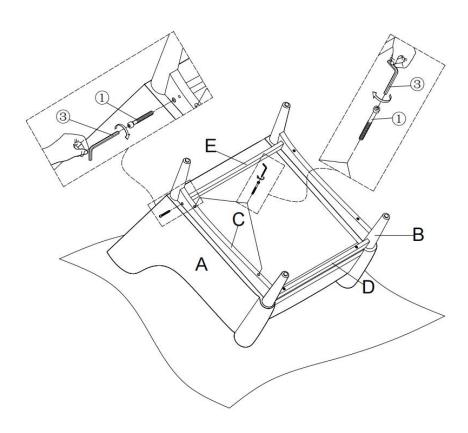

detergents, Solvents, abrasives, spray packs or leather cleaner. Use non-color mild soap with warm water to clean spills(Mix 1:10 soap to water)
- Do not place furniture under direct sunlight, material will possibly fade over time.
- Do not use on site dry Cleaning machine.
- Children should not climb or jump on the furniture.
- Do not write on furniture that is not protected by a padded barrier .
- Not for commercial use, only for residential use.



Weight Limitation

**250LBS** 

## PARTS LIST 1







Persons Required For Assembly:



# HARDWARE LIST



## **SPARE**



Be sure to inspect all packing material carefully for small parts, that may have come loose inside the carton during shipment.

# **ASSEMBLY** INSTRUCTIONS

#### STEP 1



## STEP 2



## STEP 3



STEP 4



## STEP 5



### STEP 6



### STEP 7



#### Attention:

After installation, adjust the adjustable leveler to keep the chair balanced.

Be sure to check all packing material carefully for small parts, which may have come loose inside the carton during shipment.