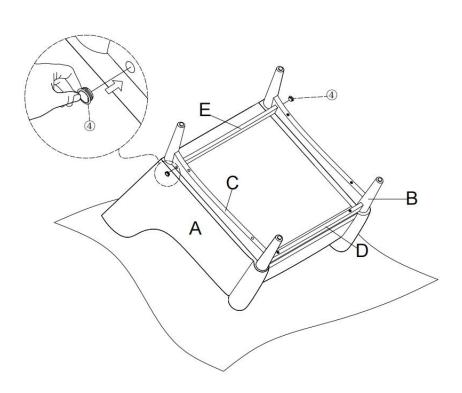

olvents, abrasives, spray packs or leather cleaner. Use non-color mild soap with warm water to clean spills(Mix 1:10 soap to water)
- Do not place furniture under direct sunlight, material will possibly fade over time.
- Do not use on site dry Cleaning machine.
- Children should not climb or jump on the furniture.
- Do not write on furniture that is not protected by a padded barrier .
- Not for commercial use, only for residential use.



Weight Limitation

**250LBS** 

## PARTS LIST 1







Persons Required For Assembly:



# HARDWARE LIST



## **SPARE**



Be sure to inspect all packing material carefully for small parts, that may have come loose inside the carton during shipment.

# **ASSEMBLY** INSTRUCTIONS

#### STEP 1



## STEP 2



## STEP 3



STEP 4



## STEP 5



### STEP 6



### STEP 7



#### Attention:

After installation, adjust the adjustable leveler to keep the chair balanced.

Be sure to check all packing material carefully for small parts, which may have come loose inside the carton during shipment.