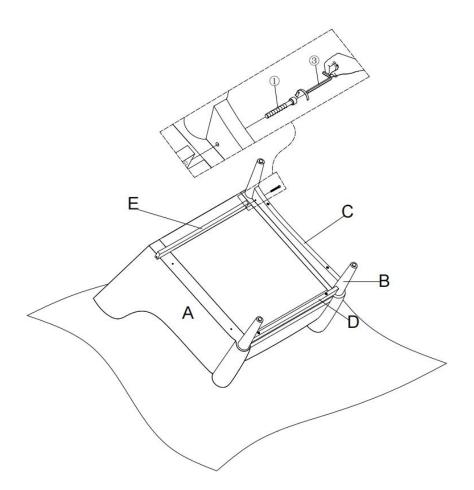

s. Do not use detergents, Solvents, abrasives, spray packs or leather cleaner. Use non-color mild soap with warm water to clean spills(Mix 1:10 soap to water)
- Do not place furniture under direct sunlight, material will possibly fade over time.
- Do not use on site dry Cleaning machine.
- Children should not climb or jump on the furniture.
- Do not write on furniture that is not protected by a padded barrier .
- Not for commercial use, only for residential use.



Weight Limitation

**250LBS** 

## PARTS LIST 1







Persons Required For Assembly:



# HARDWARE LIST



## **SPARE**



Be sure to inspect all packing material carefully for small parts, that may have come loose inside the carton during shipment.

# **ASSEMBLY** INSTRUCTIONS

#### STEP 1



## STEP 2



## STEP 3



STEP 4



## STEP 5



### STEP 6



### STEP 7



#### Attention:

After installation, adjust the adjustable leveler to keep the chair balanced.

Be sure to check all packing material carefully for small parts, which may have come loose inside the carton during shipment.