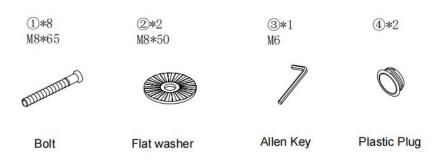

**NOTE:**

This brochure contains IMPORTANT safty info. Please read and keep for future reference.

# MAINTAINANCE AND WARNING

- Keep furniture away from heat sources.
- Do not clean furniture with harsh cleaner or polishes. Do not use detergents, Solvents, abrasives, spray packs or leather cleaner. Use non-color mild soap with warm water to clean spills(Mix 1:10 soap to water)
- Do not place furniture under direct sunlight, material will possibly fade over time.
- Do not use on site dry Cleaning machine.
- Children should not climb or jump on the furniture.
- Do not write on furniture that is not protected by a padded barrier .
- Not for commercial use, only for residential use.



Weight Limitation

**250LBS** 

## PARTS LIST 1







Persons Required For Assembly:



# HARDWARE LIST



## **SPARE**



Be sure to inspect all packing material carefully for small parts, that may have come loose inside the carton during shipment.

# **ASSEMBLY** INSTRUCTIONS

#### STEP 1



## STEP 2



## STEP 3



STEP 4



## STEP 5



### STEP 6



### STEP 7



#### Attention:

After installation, adjust the adjustable leveler to keep the chair balanced.

Be sure to check all packing material carefully for small parts, which may have come loose inside the carton during shipment.