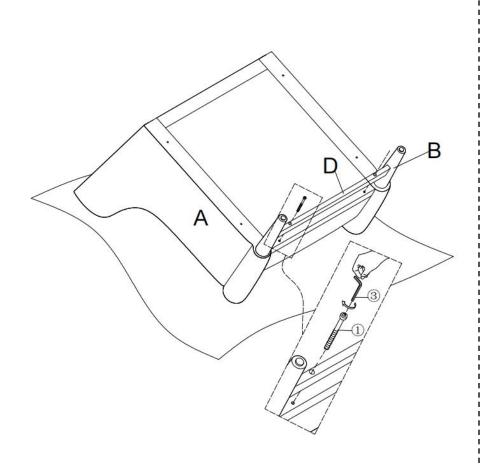

arsh cleaner or polishes. Do not use detergents, Solvents, abrasives, spray packs or leather cleaner. Use non-color mild soap with warm water to clean spills(Mix 1:10 soap to water)
- Do not place furniture under direct sunlight, material will possibly fade over time.
- Do not use on site dry Cleaning machine.
- Children should not climb or jump on the furniture.
- Do not write on furniture that is not protected by a padded barrier .
- Not for commercial use, only for residential use.



Weight Limitation

**250LBS** 

## PARTS LIST 1







Persons Required For Assembly:



# HARDWARE LIST



## **SPARE**



Be sure to inspect all packing material carefully for small parts, that may have come loose inside the carton during shipment.

# **ASSEMBLY** INSTRUCTIONS

#### STEP 1



## STEP 2



## STEP 3



STEP 4



## STEP 5



### STEP 6



### STEP 7



#### Attention:

After installation, adjust the adjustable leveler to keep the chair balanced.

Be sure to check all packing material carefully for small parts, which may have come loose inside the carton during shipment.