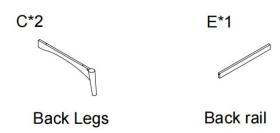

furniture piece!



ITEM NO. CHJK0645/CHJK0646

#### **NOTE:**

This brochure contains IMPORTANT safty info. Please read and keep for future reference.

# MAINTAINANCE AND WARNING

- Keep furniture away from heat sources.
- Do not clean furniture with harsh cleaner or polishes. Do not use detergents, Solvents, abrasives, spray packs or leather cleaner. Use non-color mild soap with warm water to clean spills(Mix 1:10 soap to water)
- Do not place furniture under direct sunlight, material will possibly fade over time.
- Do not use on site dry Cleaning machine.
- Children should not climb or jump on the furniture.
- Do not write on furniture that is not protected by a padded barrier .
- Not for commercial use, only for residential use.



Weight Limitation

**250LBS** 

## PARTS LIST 1







Persons Required For Assembly:



# HARDWARE LIST



## **SPARE**



Be sure to inspect all packing material carefully for small parts, that may have come loose inside the carton during shipment.

# **ASSEMBLY** INSTRUCTIONS

#### STEP 1



## STEP 2



## STEP 3



STEP 4



## STEP 5



### STEP 6



### STEP 7



#### Attention:

After installation, adjust the adjustable leveler to keep the chair balanced.

Be sure to check all packing material carefully for small parts, which may have come loose inside the carton during shipment.