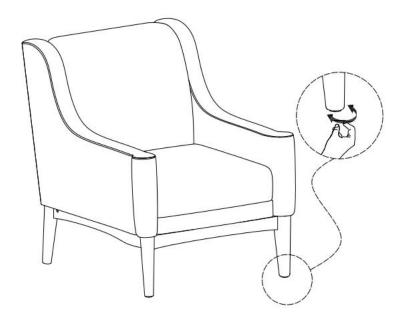

#### Attention:

After installation, adjust the adjustable leveler to keep the chair balanced.

Be sure to check all packing material carefully for small parts, which may have come loose inside the carton during shipment.