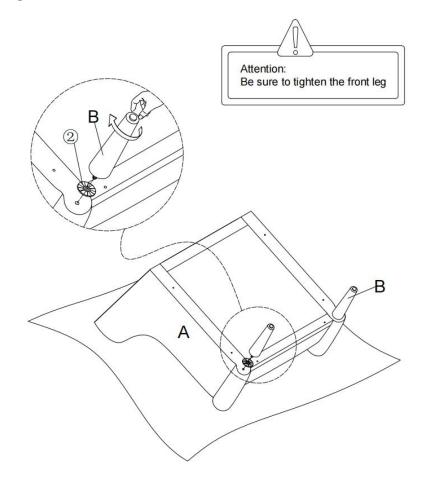

#### STEP 1

#### Attention:

After installation, adjust the adjustable leveler to keep the chair balanced.

Be sure to check all packing material carefully for small parts, which may have come loose inside the carton during shipment.