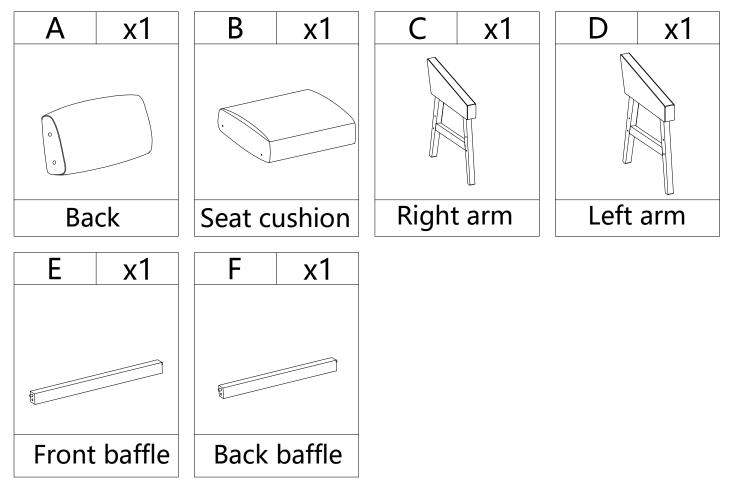

#### **ITEM NO.CHJK0709**

#### NOTE:

This brochure contains IMPORTANT safty info. Please read and keep for future reference.

# **MAINTAINANCE AND WARNING**

- 1.Keep furniture away from heat sources.
- 2.Do not clean furniture with harsh cleaner or polishes.Do not use detergents,solvents,abrasives,spray packs or leather cleaner. Use non-color mild soa with warm water to clean spills(Mix 1:10 soap to water).
- 3.Do not place furniture under direct sunlight, material will possibly fade over time.
- 4.Do not use on site dry cleaning machine.Children should not climb or jump on the furniture.
- 5.Do not write on furniture that is not protectedby a padded barrier.
- 6.Not for commercial use, only for residential use.



# PARTS LIST





# HARDWARE LIST

| #1 x4   | #2 x8   | #3 x4       | #4 x8  |
|---------|---------|-------------|--------|
|         |         |             |        |
|         |         |             | ()     |
| Bolt    | Bolt    | Flat washer | Wooden |
| Ø8x65mm | Ø8x55mm | Ø8x22mm     | plug   |

# TOOL LIST



## HARDWARE SPARE LIST

| #1 x1   | #2 x1   | #3 x1       | #4 x1      |
|---------|---------|-------------|------------|
|         |         | $\bigcirc$  | $\bigcirc$ |
| Bolt    | Bolt    | Flat washer | Wooden     |
| Ø8x65mm | Ø8x55mm | Ø8x22mm     | plug       |





05/14





06/14





07/14





# **ASSEMBLY INSTRUCTIONS**















Ο Attention: After installation, adjust the adjustable leveler to keep the chair balanced. Be sure to check all packing material carefully for