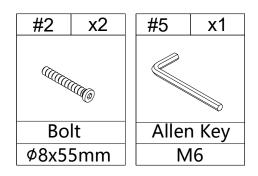

# HARDWARE LIST

| #1 x4   | #2 x8   | #3 x4       | #4 x8  |
|---------|---------|-------------|--------|
|         |         |             |        |
|         |         |             | ()     |
| Bolt    | Bolt    | Flat washer | Wooden |
| Ø8x65mm | Ø8x55mm | Ø8x22mm     | plug   |