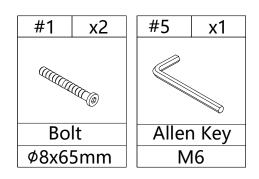

# HARDWARE LIST

| #1 x4   | #2 x8   | #3 x4       | #4 x8  |
|---------|---------|-------------|--------|
|         |         |             |        |
|         |         |             | ()     |
| Bolt    | Bolt    | Flat washer | Wooden |
| Ø8x65mm | Ø8x55mm | Ø8x22mm     | plug   |