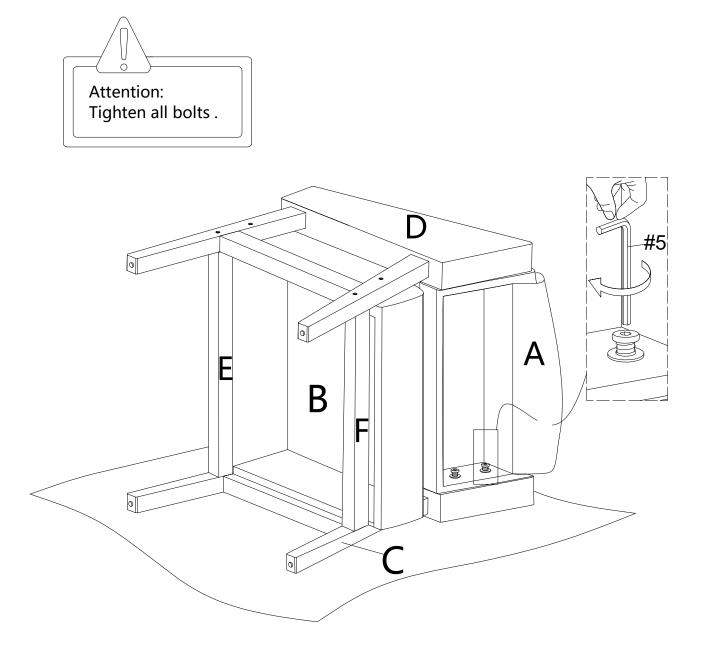

# **ASSEMBLY INSTRUCTIONS**

Ο Attention: After installation, adjust the adjustable leveler to keep the chair balanced. Be sure to check all packing material carefully for small parts, which may have come loose inside the carton during shipment.