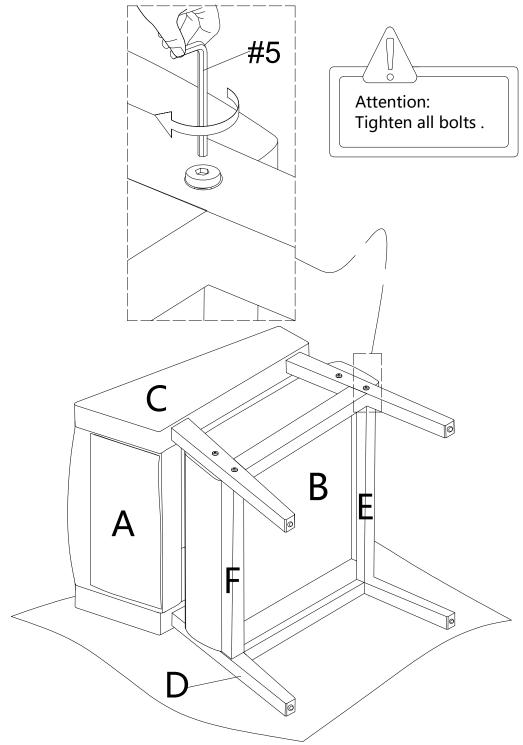

05/14

06/14

07/14

# **ASSEMBLY INSTRUCTIONS**

Ο Attention: After installation, adjust the adjustable leveler to keep the chair balanced. Be sure to check all packing material carefully for small parts, which may have come loose inside the carton during shipment.