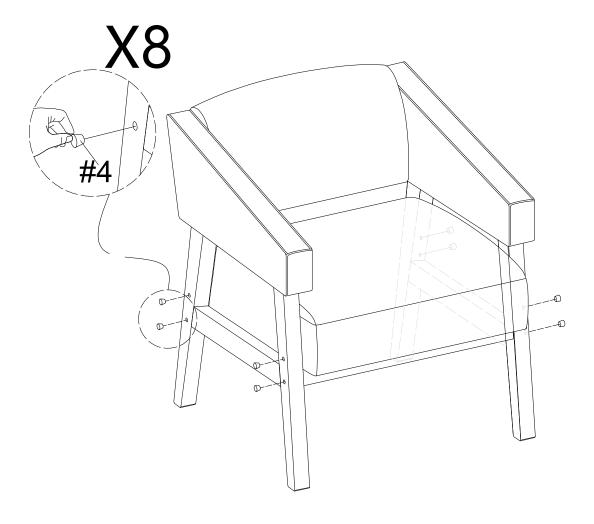

# **ASSEMBLY INSTRUCTIONS**

Ο Attention: After installation, adjust the adjustable leveler to keep the chair balanced. Be sure to check all packing material carefully for small parts, which may have come loose inside the carton during shipment.