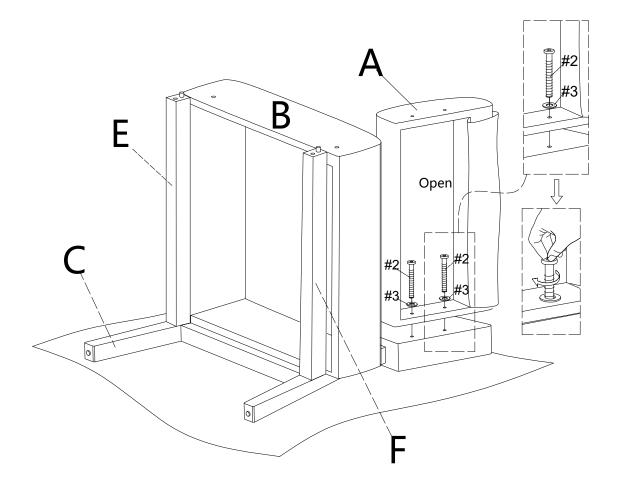

# **ASSEMBLY INSTRUCTIONS**

Ο Attention: After installation, adjust the adjustable leveler to keep the chair balanced. Be sure to check all packing material carefully for small parts, which may have come loose inside the carton during shipment.