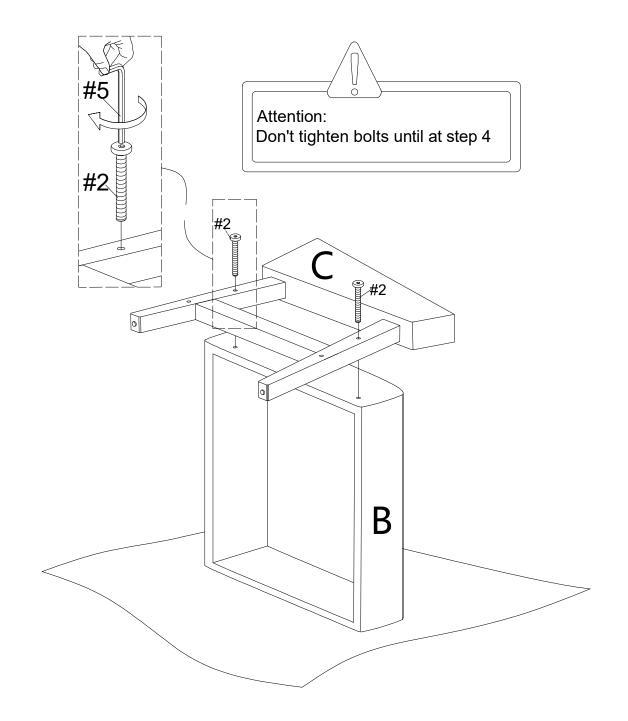

# **ASSEMBLY INSTRUCTIONS**

Ο Attention: After installation, adjust the adjustable leveler to keep the chair balanced. Be sure to check all packing material carefully for small parts, which may have come loose inside the carton during shipment.