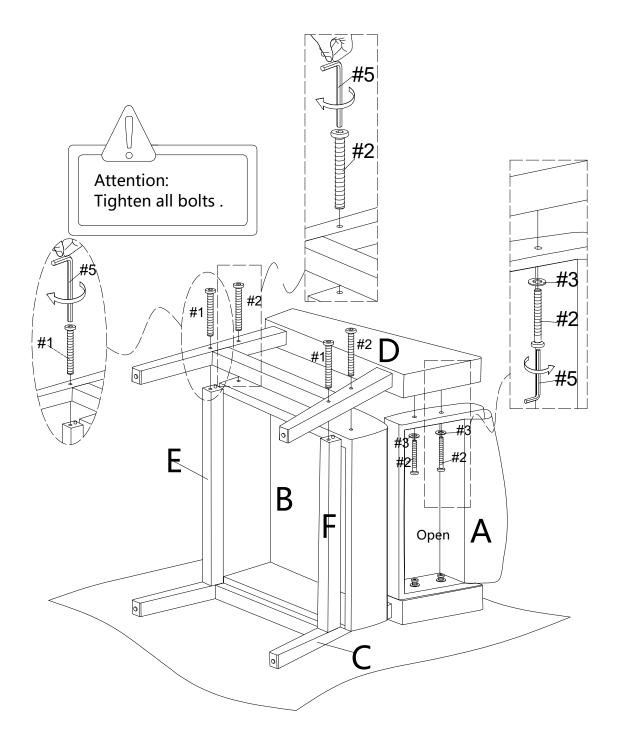

# **ASSEMBLY INSTRUCTIONS**

Ο Attention: After installation, adjust the adjustable leveler to keep the chair balanced. Be sure to check all packing material carefully for small parts, which may have come loose inside the carton during shipment.