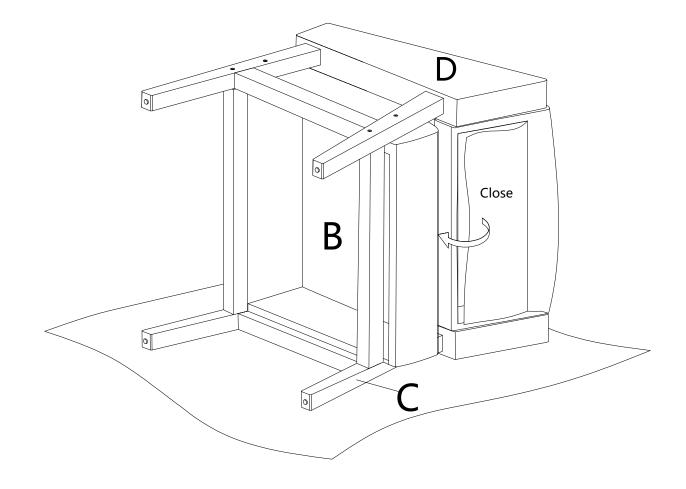

05/14

06/14

07/14

# **ASSEMBLY INSTRUCTIONS**

Ο Attention: After installation, adjust the adjustable leveler to keep the chair balanced. Be sure to check all packing material carefully for small parts, which may have come loose inside the carton during shipment.