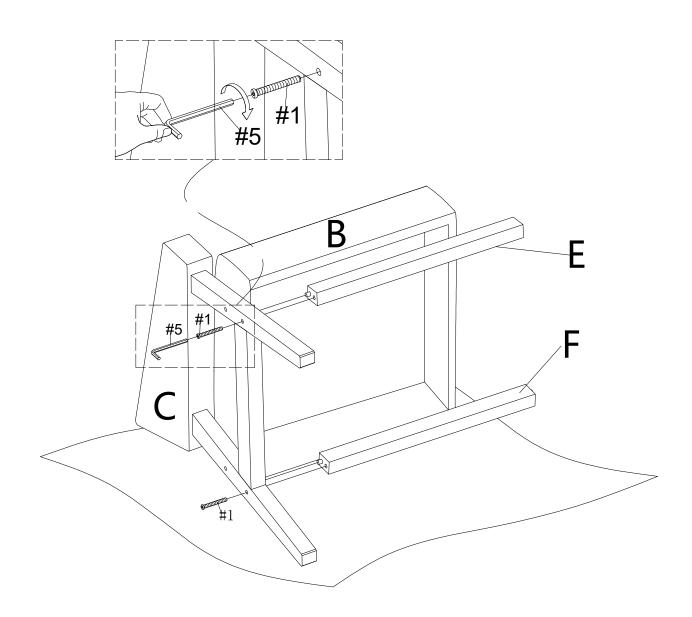

# **ASSEMBLY INSTRUCTIONS**

Ο Attention: After installation, adjust the adjustable leveler to keep the chair balanced. Be sure to check all packing material carefully for small parts, which may have come loose inside the carton during shipment.