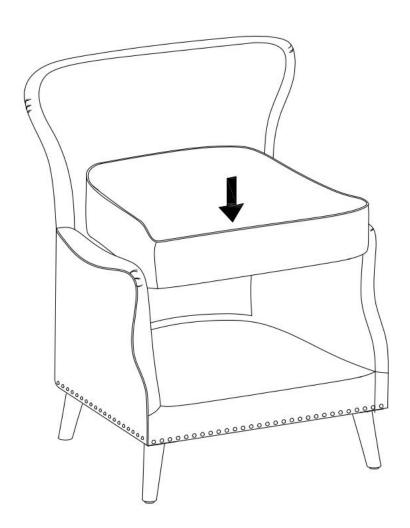

warm water to clean spills(Mix 1:10 soap to water)
- Do not place furniture under direct sunlight, material will possibly fade over time.
- Do not use on site dry Cleaning machine.
- Children should not climb or jump on the furniture.
- Do not write on furniture that is not protected by a padded barrier.
- Not for commercial use, only for residential use.



Weight Limitation

**250LBS** 

# PARTS LIST 1



Persons Required For Assembly:



# HARDWARE LIST

①\*12 M8\*25mm ②\*12 M8\*20mm\*2mm

③\*1 M6

Bolt

Flat washer

0

Allen Key

#### **SPARE**

①\*1 M8\*25mm

②\*1 M8\*20mm\*2mm



0

**Bolt** 

Flat washer

Be sure to inspect all packing material carefully for small parts, that may have come loose inside the carton during shipment.

# **ASSEMBLY** INSTRUCTIONS











STEP 6









Assembly completed



After installation, adjust the adjustable leveler to keep the chair balanced .

Be sure to check all packing material carefully for small parts, which may have come loose inside the carton during shipment.