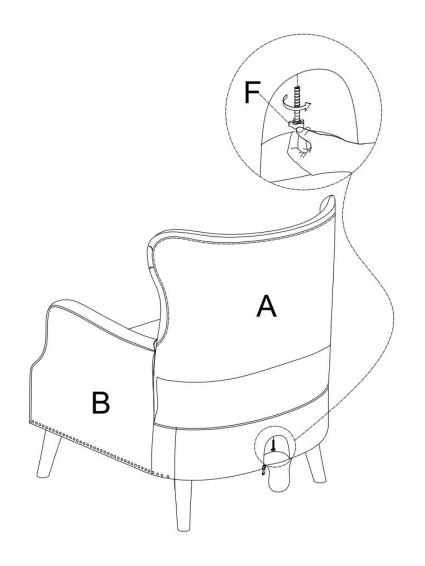

# **ASSEMBLY** INSTRUCTIONS

STEP 6

Assembly completed

After installation, adjust the adjustable leveler to keep the chair balanced .

Be sure to check all packing material carefully for small parts, which may have come loose inside the carton during shipment.