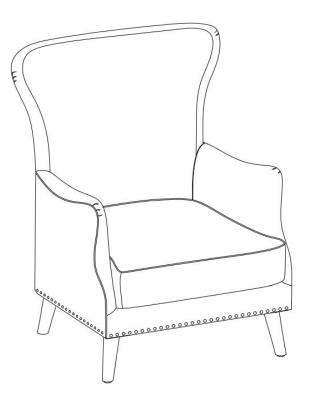

# **ASSEMBLY** INSTRUCTIONS

STEP 6

Assembly completed

After installation, adjust the adjustable leveler to keep the chair balanced .

Be sure to check all packing material carefully for small parts, which may have come loose inside the carton during shipment.