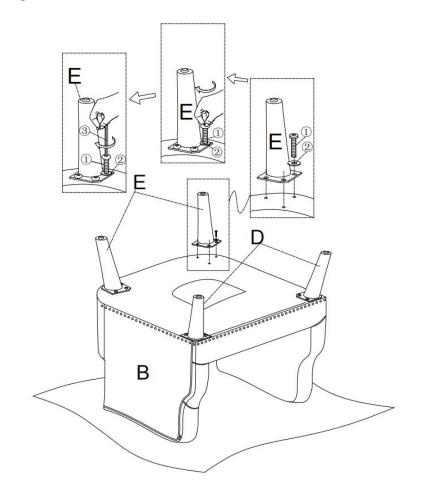

# **ASSEMBLY** INSTRUCTIONS

STEP 6

Assembly completed

After installation, adjust the adjustable leveler to keep the chair balanced .

Be sure to check all packing material carefully for small parts, which may have come loose inside the carton during shipment.