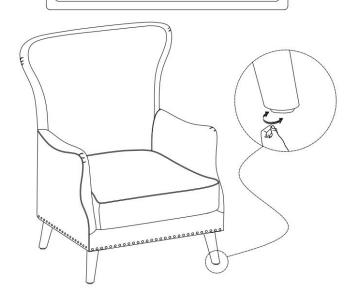

# **ASSEMBLY** INSTRUCTIONS

STEP 6

Assembly completed

After installation, adjust the adjustable leveler to keep the chair balanced .

Be sure to check all packing material carefully for small parts, which may have come loose inside the carton during shipment.