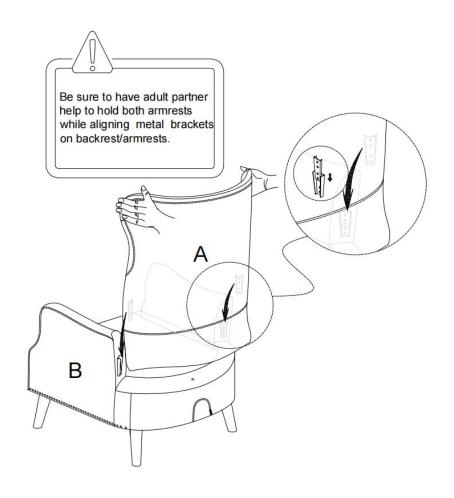

# **ASSEMBLY** INSTRUCTIONS

STEP 6

Assembly completed

After installation, adjust the adjustable leveler to keep the chair balanced .

Be sure to check all packing material carefully for small parts, which may have come loose inside the carton during shipment.