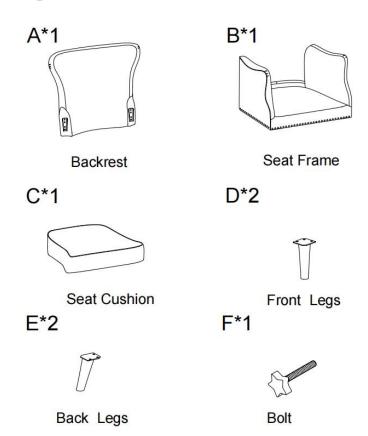

r life by our furniture piece!





ITEM NO. CHJK0710

#### **NOTE:**

This brochure contains IMPORTANT safty info. Please read and keep for future reference.

# MAINTAINANCE AND WARNING

- Keep furniture away from heat sources.
- Do not clean furniture with harsh cleaner or polishes. Do not use detergents, Solvents, abrasives, spray packs or leather cleaner. Use non-color mild soap with warm water to clean spills(Mix 1:10 soap to water)
- Do not place furniture under direct sunlight, material will possibly fade over time.
- Do not use on site dry Cleaning machine.
- Children should not climb or jump on the furniture.
- Do not write on furniture that is not protected by a padded barrier.
- Not for commercial use, only for residential use.



Weight Limitation

**250LBS** 

# PARTS LIST 1



Persons Required For Assembly:



# HARDWARE LIST

①\*12 M8\*25mm ②\*12 M8\*20mm\*2mm

③\*1 M6

Bolt

Flat washer

0

Allen Key

#### **SPARE**

①\*1 M8\*25mm

②\*1 M8\*20mm\*2mm



0

**Bolt** 

Flat washer

Be sure to inspect all packing material carefully for small parts, that may have come loose inside the carton during shipment.

# **ASSEMBLY** INSTRUCTIONS











STEP 6









Assembly completed



After installation, adjust the adjustable leveler to keep the chair balanced .

Be sure to check all packing material carefully for small parts, which may have come loose inside the carton during shipment.