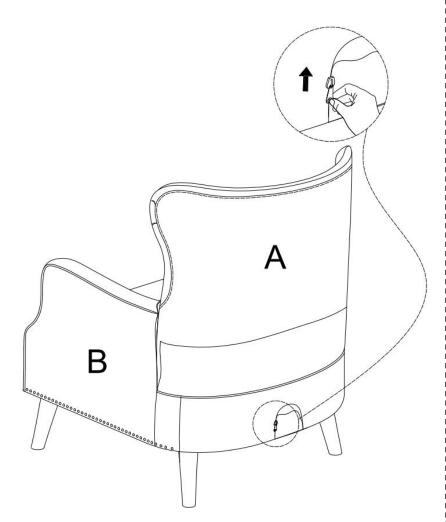

with warm water to clean spills(Mix 1:10 soap to water)
- Do not place furniture under direct sunlight, material will possibly fade over time.
- Do not use on site dry Cleaning machine.
- Children should not climb or jump on the furniture.
- Do not write on furniture that is not protected by a padded barrier.
- Not for commercial use, only for residential use.



Weight Limitation

**250LBS** 

# PARTS LIST 1



Persons Required For Assembly:



# HARDWARE LIST

①\*12 M8\*25mm ②\*12 M8\*20mm\*2mm

③\*1 M6

Bolt

Flat washer

0

Allen Key

#### **SPARE**

①\*1 M8\*25mm

②\*1 M8\*20mm\*2mm



0

**Bolt** 

Flat washer

Be sure to inspect all packing material carefully for small parts, that may have come loose inside the carton during shipment.

# **ASSEMBLY** INSTRUCTIONS











STEP 6









Assembly completed



After installation, adjust the adjustable leveler to keep the chair balanced .

Be sure to check all packing material carefully for small parts, which may have come loose inside the carton during shipment.