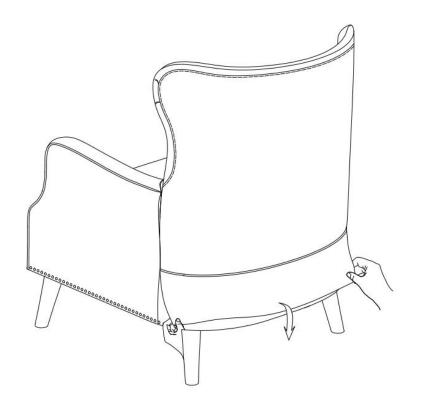

th warm water to clean spills(Mix 1:10 soap to water)
- Do not place furniture under direct sunlight, material will possibly fade over time.
- Do not use on site dry Cleaning machine.
- Children should not climb or jump on the furniture.
- Do not write on furniture that is not protected by a padded barrier.
- Not for commercial use, only for residential use.



Weight Limitation

**250LBS** 

# PARTS LIST 1



Persons Required For Assembly:



# HARDWARE LIST

①\*12 M8\*25mm ②\*12 M8\*20mm\*2mm

③\*1 M6

Bolt

Flat washer

0

Allen Key

#### **SPARE**

①\*1 M8\*25mm

②\*1 M8\*20mm\*2mm



0

**Bolt** 

Flat washer

Be sure to inspect all packing material carefully for small parts, that may have come loose inside the carton during shipment.

# **ASSEMBLY** INSTRUCTIONS











STEP 6









Assembly completed



After installation, adjust the adjustable leveler to keep the chair balanced .

Be sure to check all packing material carefully for small parts, which may have come loose inside the carton during shipment.