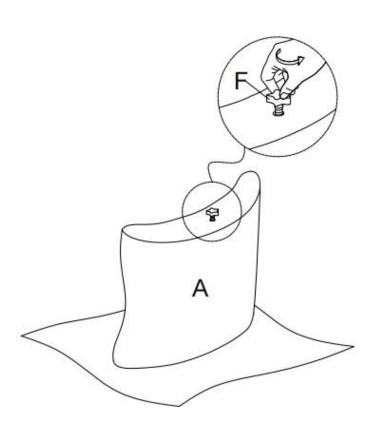

# **ASSEMBLY** INSTRUCTIONS

STEP 6

Assembly completed

After installation, adjust the adjustable leveler to keep the chair balanced .

Be sure to check all packing material carefully for small parts, which may have come loose inside the carton during shipment.