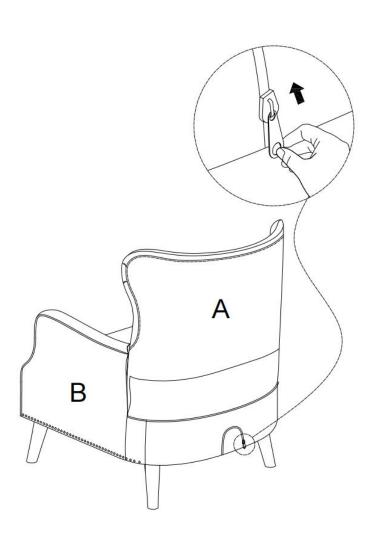

# **ASSEMBLY** INSTRUCTIONS

STEP 6

Assembly completed

After installation, adjust the adjustable leveler to keep the chair balanced .

Be sure to check all packing material carefully for small parts, which may have come loose inside the carton during shipment.