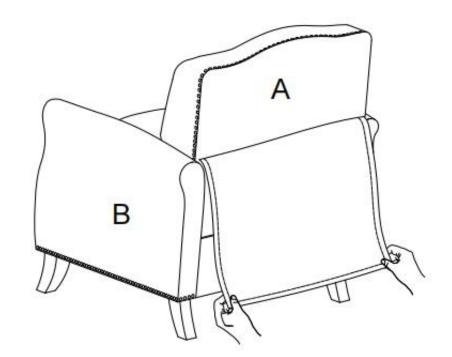

ect sunlight, material will possibly fade over time.
- Do not use on site dry Cleaning machine.
- Children should not climb or jump on the furniture.
- Do not write on furniture that is not protected by a padded barrier .
- Not for commercial use, only for residential use.

Weight Limitation

250LBS

LB



A\*1



D\*1



E\*1



Back



Front leg

Rear right leg

Rear left leg

Persons Required For Assembly:



### HARDWARE LIST

(1)\*12 M8\*25mm



Bolt

**SPARE** 

M8\*25mm

Bolt

1)\*1

(2)\*1

**(2)\*12** 

M8\*20mm\*2mm

0

Flat washer



(3)\*1

M6

# **ASSEMBLY INSTRUCTIONS**

### **STEP 1**



Be sure to inspect all packing material carefully for small parts, that may have come loose inside the carton during shipment.

M8\*20mm\*2mm

 $\bigcirc$ 

Flat washer



н



**STEP 5** 



### STEP 4



**STEP 6** 

#### STEP 7