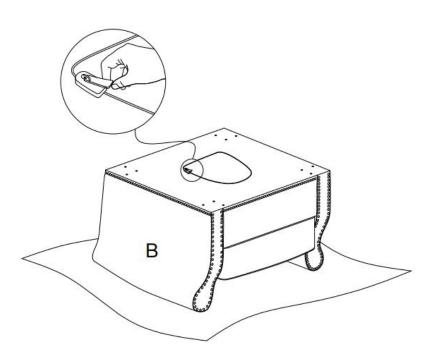

### **STEP 1**

Be sure to inspect all packing material carefully for small parts, that may have come loose inside the carton during shipment.

M8\*20mm\*2mm

 $\bigcirc$ 

Flat washer

н

**STEP 5** 