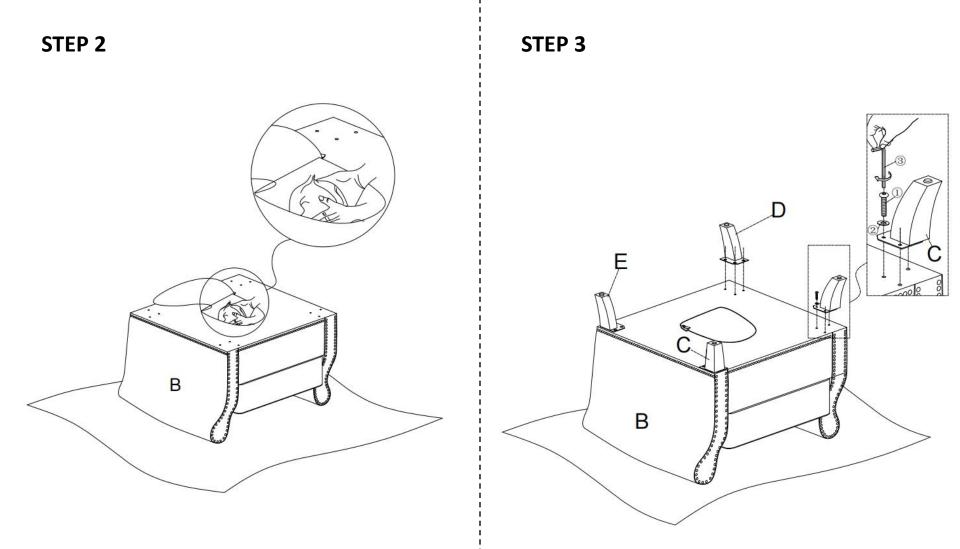

### **STEP 1**

Be sure to inspect all packing material carefully for small parts, that may have come loose inside the carton during shipment.

M8\*20mm\*2mm

 $\bigcirc$ 

Flat washer

н

**STEP 5** 

### STEP 4

**STEP 6** 