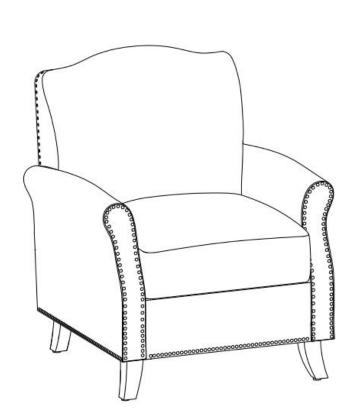

Weight Limitation

250LBS

LB

A\*1

D\*1

E\*1

Back

Front leg

Rear right leg

Rear left leg

Persons Required For Assembly: