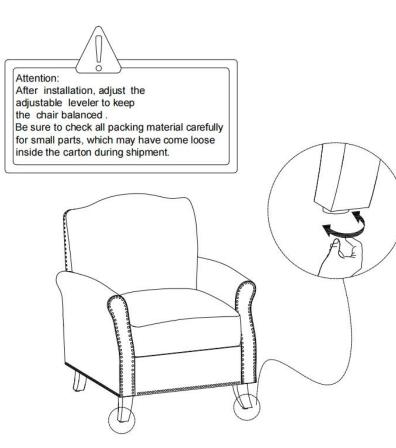

### **STEP 1**

Be sure to inspect all packing material carefully for small parts, that may have come loose inside the carton during shipment.

M8\*20mm\*2mm

 $\bigcirc$ 

Flat washer

н

**STEP 5** 