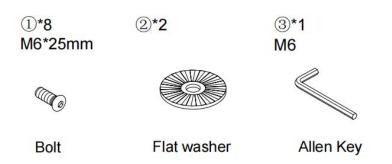

#### **NOTE:**

This brochure contains IMPORTANT safty info. Please read and keep for future reference.

# MAINTAINANCE AND WARNING

- Keep furniture away from heat sources.
- Do not clean furniture with harsh cleaner or polishes. Do not use detergents, Solvents, abrasives, spray packs or leather cleaner. Use non-color mild soap with warm water to clean spills(Mix 1:10 soap to water)
- Do not place furniture under direct sunlight, material will possibly fade over time.
- Do not use on site dry Cleaning machine.
- Children should not climb or jump on the furniture.
- Do not write on furniture that is not protected by a padded barrier .
- Not for commercial use, only for residential use.



Weight Limitation

**250LBS** 

# PARTS LIST 1



Persons Required For Assembly:



# HARDWARE LIST



### **SPARE**



Be sure to inspect all packing material carefully for small parts, that may have come loose inside the carton during shipment.

# **ASSEMBLY** INSTRUCTIONS

#### STEP 1



## STEP 2



# STEP 3



### STEP 4



## STEP 5



#### Attention:

After installation, adjust the adjustable leveler to keep the chair balanced.

Be sure to check all packing material carefully for small parts, which may have come loose inside the carton during shipment.