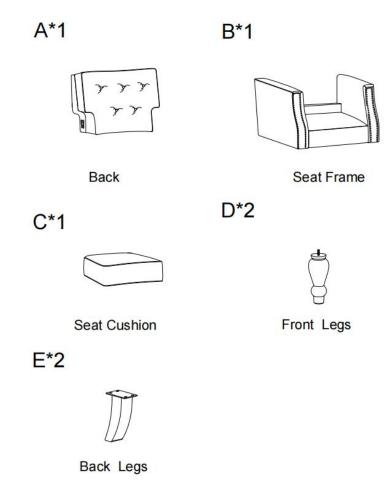

life by our furniture piece!





ITEM NO. CHJK0735

#### **NOTE:**

This brochure contains IMPORTANT safty info. Please read and keep for future reference.

# MAINTAINANCE AND WARNING

- Keep furniture away from heat sources.
- Do not clean furniture with harsh cleaner or polishes. Do not use detergents, Solvents, abrasives, spray packs or leather cleaner. Use non-color mild soap with warm water to clean spills(Mix 1:10 soap to water)
- Do not place furniture under direct sunlight, material will possibly fade over time.
- Do not use on site dry Cleaning machine.
- Children should not climb or jump on the furniture.
- Do not write on furniture that is not protected by a padded barrier .
- Not for commercial use, only for residential use.



Weight Limitation

**250LBS** 

# PARTS LIST 1



Persons Required For Assembly:



# HARDWARE LIST



### **SPARE**



Be sure to inspect all packing material carefully for small parts, that may have come loose inside the carton during shipment.

# **ASSEMBLY** INSTRUCTIONS

#### STEP 1



## STEP 2



# STEP 3



### STEP 4



## STEP 5



#### Attention:

After installation, adjust the adjustable leveler to keep the chair balanced.

Be sure to check all packing material carefully for small parts, which may have come loose inside the carton during shipment.