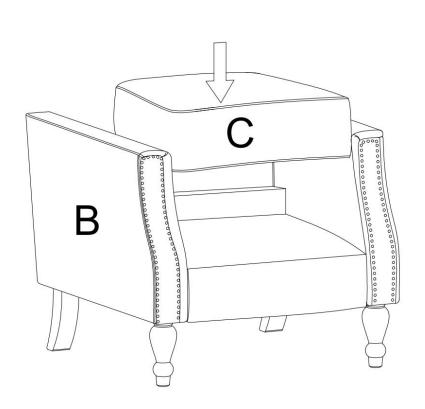

th harsh cleaner or polishes. Do not use detergents, Solvents, abrasives, spray packs or leather cleaner. Use non-color mild soap with warm water to clean spills(Mix 1:10 soap to water)
- Do not place furniture under direct sunlight, material will possibly fade over time.
- Do not use on site dry Cleaning machine.
- Children should not climb or jump on the furniture.
- Do not write on furniture that is not protected by a padded barrier .
- Not for commercial use, only for residential use.



Weight Limitation

**250LBS** 

# PARTS LIST 1



Persons Required For Assembly:



# HARDWARE LIST



### **SPARE**



Be sure to inspect all packing material carefully for small parts, that may have come loose inside the carton during shipment.

# **ASSEMBLY** INSTRUCTIONS

#### STEP 1



## STEP 2



# STEP 3



### STEP 4



## STEP 5



#### Attention:

After installation, adjust the adjustable leveler to keep the chair balanced.

Be sure to check all packing material carefully for small parts, which may have come loose inside the carton during shipment.