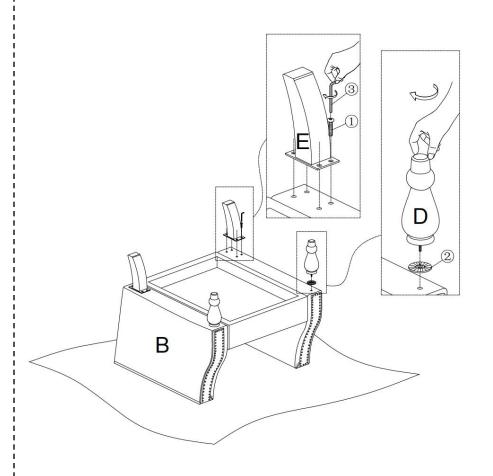

furniture with harsh cleaner or polishes. Do not use detergents, Solvents, abrasives, spray packs or leather cleaner. Use non-color mild soap with warm water to clean spills(Mix 1:10 soap to water)
- Do not place furniture under direct sunlight, material will possibly fade over time.
- Do not use on site dry Cleaning machine.
- Children should not climb or jump on the furniture.
- Do not write on furniture that is not protected by a padded barrier .
- Not for commercial use, only for residential use.



Weight Limitation

**250LBS** 

# PARTS LIST 1



Persons Required For Assembly:



# HARDWARE LIST



### **SPARE**



Be sure to inspect all packing material carefully for small parts, that may have come loose inside the carton during shipment.

# **ASSEMBLY** INSTRUCTIONS

#### STEP 1



## STEP 2



# STEP 3



### STEP 4



## STEP 5



#### Attention:

After installation, adjust the adjustable leveler to keep the chair balanced.

Be sure to check all packing material carefully for small parts, which may have come loose inside the carton during shipment.