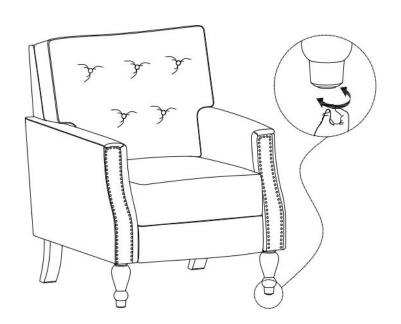

#### Attention:

After installation, adjust the adjustable leveler to keep the chair balanced.

Be sure to check all packing material carefully for small parts, which may have come loose inside the carton during shipment.