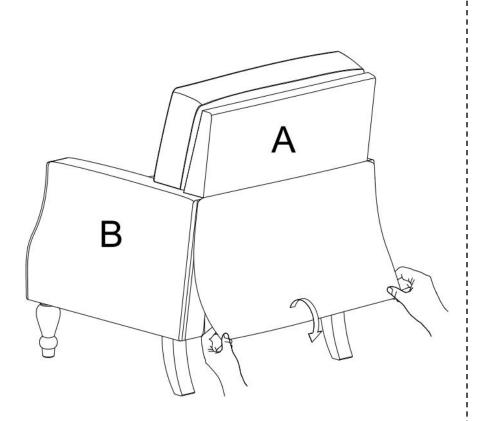

es. Do not use detergents, Solvents, abrasives, spray packs or leather cleaner. Use non-color mild soap with warm water to clean spills(Mix 1:10 soap to water)
- Do not place furniture under direct sunlight, material will possibly fade over time.
- Do not use on site dry Cleaning machine.
- Children should not climb or jump on the furniture.
- Do not write on furniture that is not protected by a padded barrier .
- Not for commercial use, only for residential use.



Weight Limitation

**250LBS** 

# PARTS LIST 1



Persons Required For Assembly:



# HARDWARE LIST



### **SPARE**



Be sure to inspect all packing material carefully for small parts, that may have come loose inside the carton during shipment.

# **ASSEMBLY** INSTRUCTIONS

#### STEP 1



## STEP 2



# STEP 3



### STEP 4



## STEP 5



#### Attention:

After installation, adjust the adjustable leveler to keep the chair balanced.

Be sure to check all packing material carefully for small parts, which may have come loose inside the carton during shipment.