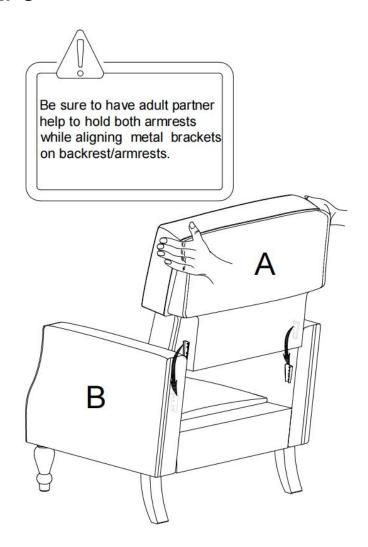

aner or polishes. Do not use detergents, Solvents, abrasives, spray packs or leather cleaner. Use non-color mild soap with warm water to clean spills(Mix 1:10 soap to water)
- Do not place furniture under direct sunlight, material will possibly fade over time.
- Do not use on site dry Cleaning machine.
- Children should not climb or jump on the furniture.
- Do not write on furniture that is not protected by a padded barrier .
- Not for commercial use, only for residential use.



Weight Limitation

**250LBS** 

# PARTS LIST 1



Persons Required For Assembly:



# HARDWARE LIST



### **SPARE**



Be sure to inspect all packing material carefully for small parts, that may have come loose inside the carton during shipment.

# **ASSEMBLY** INSTRUCTIONS

#### STEP 1



## STEP 2



# STEP 3



### STEP 4



## STEP 5



#### Attention:

After installation, adjust the adjustable leveler to keep the chair balanced.

Be sure to check all packing material carefully for small parts, which may have come loose inside the carton during shipment.