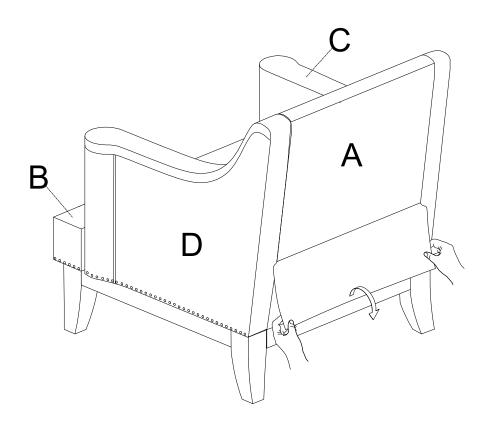

#### STEP6:

Be sure to have adult partner help to hold both armrests while aligning metal brackets on backrest/armrests.