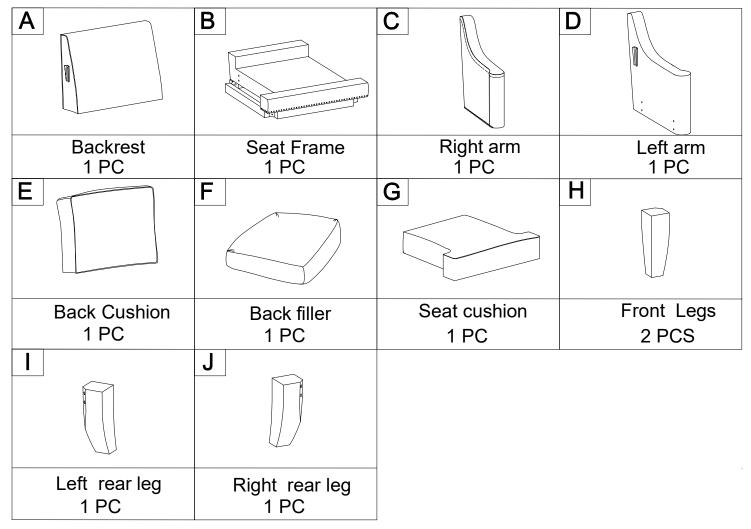

### HARDWARE LIST

Persons Required For Assembly:

### **SPARE**

**PARTS** 

| ① x1            | 2 x1            | 3 x1                    | 4 x1                  | 5 x1                |
|-----------------|-----------------|-------------------------|-----------------------|---------------------|
|                 |                 |                         |                       |                     |
| M8*60mm<br>Bolt | M6*40mm<br>Bolt | M6*1.2mm<br>Flat washer | M8*2mm<br>Flat washer | M8<br>Spring washer |