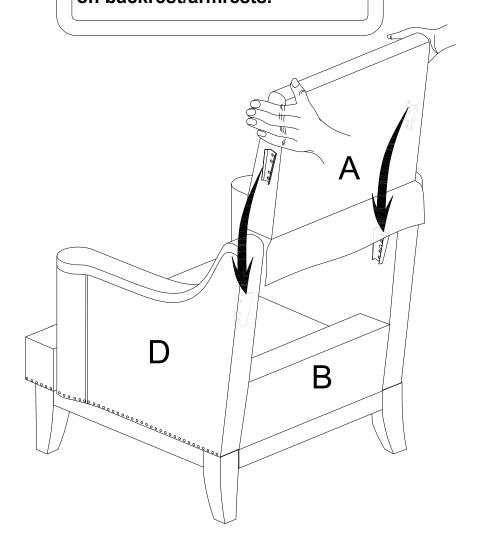

#### STEP6:

Be sure to have adult partner help to hold both armrests while aligning metal brackets on backrest/armrests.