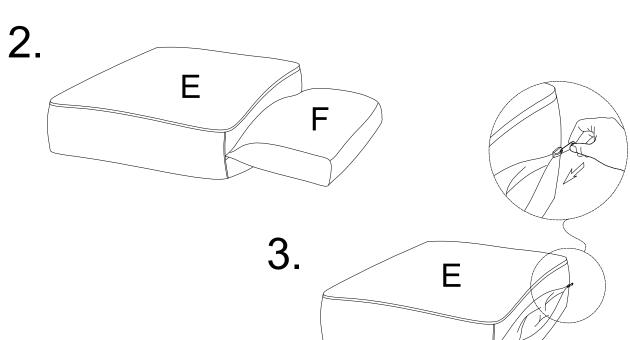

x1            | 2 x1            | 3 x1                    | 4 x1                  | 5 x1                |
|-----------------|-----------------|-------------------------|-----------------------|---------------------|
|                 |                 |                         |                       |                     |
| M8*60mm<br>Bolt | M6*40mm<br>Bolt | M6*1.2mm<br>Flat washer | M8*2mm<br>Flat washer | M8<br>Spring washer |

Be sure to inspect all packing material carefully for small parts, that may have come loose inside the carton during shipment.

#### STEP1:



#### STEP2:



#### STEP3:



#### STEP4:





#### STEP6:

Be sure to have adult partner help to hold both armrests while aligning metal brackets on backrest/armrests.



#### STEP7:



#### STEP8:



#### STEP9:

1





#### STEP10:





Assembly completed.

### WARRANTY

We strive to offer high-quality products, and we also try our best to satisfy each and every customer that orders from us with product or service as needed. We provide 30 days warranty starting from the time you receive the item. Each customer must provide a record of their order such as the order number, or item receipt for any items that are out of the warranty period you may also still receive replacement parts by purchasing them with our company if they are available.

Are you having difficulty with assembly? Missing parts?

Please send email with your order No to

customerservice@hulalahome.com

For return, please check the return policy with the retailer or market place you bought from.

Appreciate your purchasing from us. Pop up