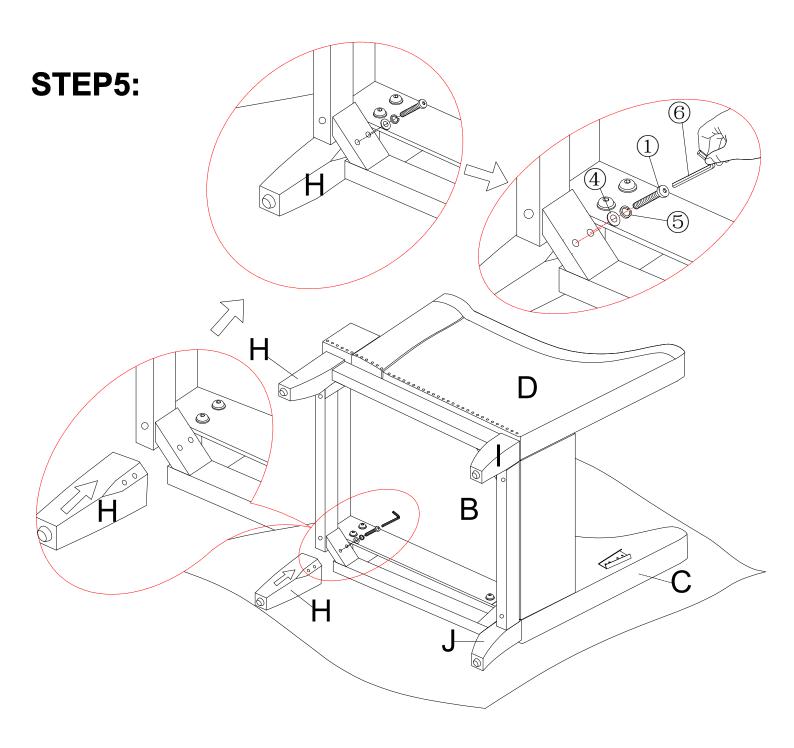

#### STEP6:

Be sure to have adult partner help to hold both armrests while aligning metal brackets on backrest/armrests.