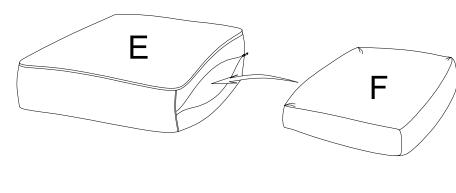

① x1            | 2 x1            | 3 x1                    | 4 x1                  | 5 x1                |
|-----------------|-----------------|-------------------------|-----------------------|---------------------|
|                 |                 |                         |                       |                     |
| M8*60mm<br>Bolt | M6*40mm<br>Bolt | M6*1.2mm<br>Flat washer | M8*2mm<br>Flat washer | M8<br>Spring washer |

Be sure to inspect all packing material carefully for small parts, that may have come loose inside the carton during shipment.

#### STEP1:



#### STEP2:



#### STEP3:



#### STEP4:





#### STEP6:

Be sure to have adult partner help to hold both armrests while aligning metal brackets on backrest/armrests.



#### STEP7:



#### STEP8:



#### STEP9:

1





#### STEP10:





Assembly completed.

### WARRANTY

We strive to offer high-quality products, and we also try our best to satisfy each and every customer that orders from us with product or service as needed. We provide 30 days warranty starting from the time you receive the item. Each customer must provide a record of their order such as the order number, or item receipt for any items that are out of the warranty period you may also still receive replacement parts by purchasing them with our company if they are available.

Are you having difficulty with assembly? Missing parts?

Please send email with your order No to

customerservice@hulalahome.com

For return, please check the return policy with the retailer or market place you bought from.

Appreciate your purchasing from us. Pop