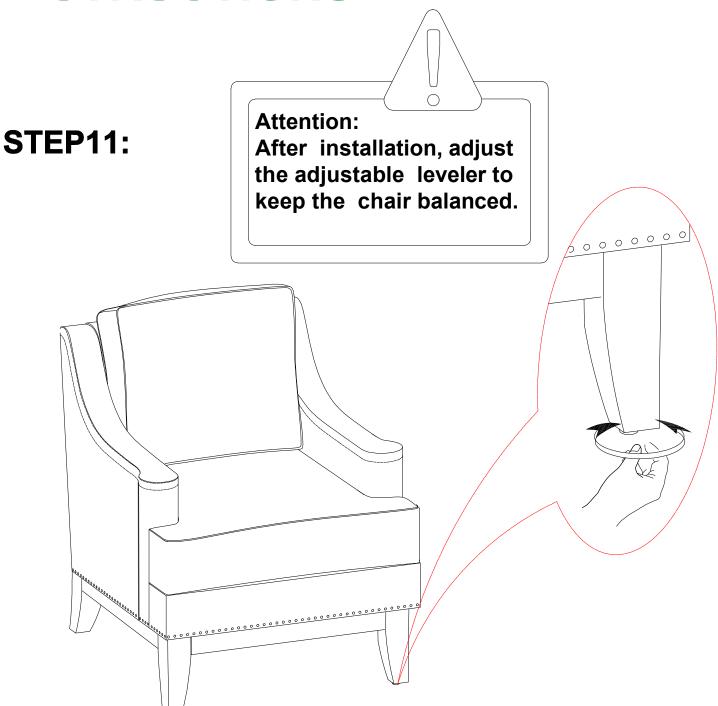

x1            | 3 x1                    | 4 x1                  | 5 x1                |
|-----------------|-----------------|-------------------------|-----------------------|---------------------|
|                 |                 |                         |                       |                     |
| M8*60mm<br>Bolt | M6*40mm<br>Bolt | M6*1.2mm<br>Flat washer | M8*2mm<br>Flat washer | M8<br>Spring washer |

Be sure to inspect all packing material carefully for small parts, that may have come loose inside the carton during shipment.

#### STEP1:



#### STEP2:



#### STEP3:



#### STEP4:





#### STEP6:

Be sure to have adult partner help to hold both armrests while aligning metal brackets on backrest/armrests.



#### STEP7:



#### STEP8:



#### STEP9:

1





#### STEP10:





Assembly completed.

### WARRANTY

We strive to offer high-quality products, and we also try our best to satisfy each and every customer that orders from us with product or service as needed. We provide 30 days warranty starting from the time you receive the item. Each customer must provide a record of their order such as the order number, or item receipt for any items that are out of the warranty period you may also still receive replacement parts by purchasing them with our company if they are available.

Are you having difficulty with assembly? Missing parts?

Please send email with your order No to

customerservice@hulalahome.com

For return, please check the return policy with the retailer or market place you bought from.

Appreciate your purchasing from us. Pop up your life by our