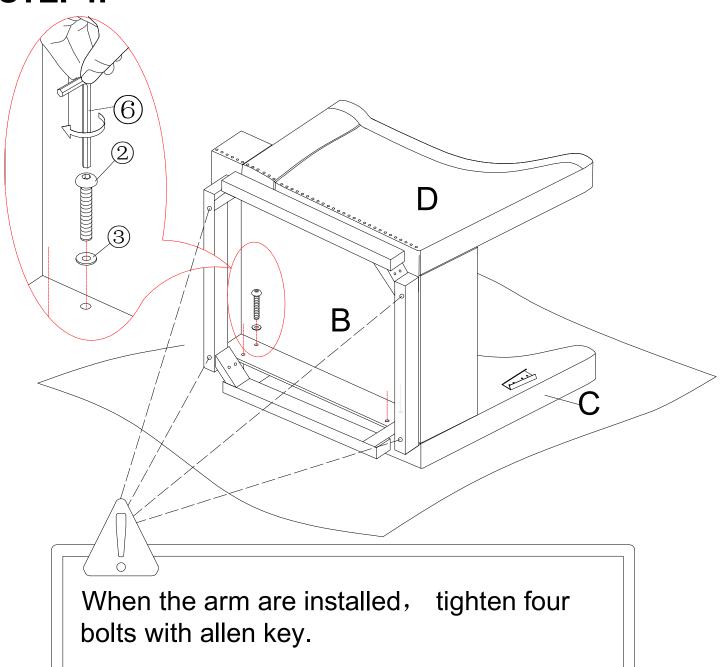

**8**x **8**x **8**x **8**x M8\*60mm M6\*40mm M6\*1.2mm M8\*2mm **M8 Bolt** Flat washer **Bolt** Flat washer Spring washer **6** x1M6 Allen Key

### **SPARE**

**PARTS** 

| ① x1            | 2 x1            | 3 x1                    | 4 x1                  | 5 x1                |
|-----------------|-----------------|-------------------------|-----------------------|---------------------|
|                 |                 |                         |                       |                     |
| M8*60mm<br>Bolt | M6*40mm<br>Bolt | M6*1.2mm<br>Flat washer | M8*2mm<br>Flat washer | M8<br>Spring washer |

Be sure to inspect all packing material carefully for small parts, that may have come loose inside the carton during shipment.

#### STEP1:



#### STEP2:



#### STEP3:



#### STEP4:





#### STEP6:

Be sure to have adult partner help to hold both armrests while aligning metal brackets on backrest/armrests.



#### STEP7:



#### STEP8:



#### STEP9:

1





#### STEP10:





Assembly completed.

### WARRANTY

We strive to offer high-quality products, and we also try our best to satisfy each and every customer that orders from us with product or service as needed. We provide 30 days warranty starting from the time you receive the item. Each customer must provide a record of their order such as the order number, or item receipt for any items that are out of the warranty period you may also still receive replacement parts by purchasing them with our company if they are available.

Are you having difficulty with assembly? Missing parts?

Please send email with your order