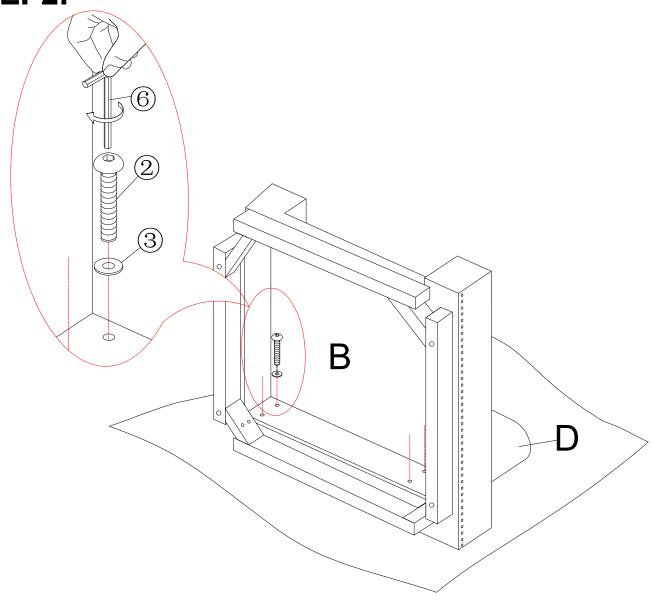

er Allen Key **4**) **(5) 8**x **8**x **8**x **8**x **8**x M8\*60mm M6\*40mm M6\*1.2mm M8\*2mm **M8 Bolt** Flat washer **Bolt** Flat washer Spring washer **6** x1M6 Allen Key

### **SPARE**

**PARTS** 

| ① x1            | 2 x1            | 3 x1                    | 4 x1                  | 5 x1                |
|-----------------|-----------------|-------------------------|-----------------------|---------------------|
|                 |                 |                         |                       |                     |
| M8*60mm<br>Bolt | M6*40mm<br>Bolt | M6*1.2mm<br>Flat washer | M8*2mm<br>Flat washer | M8<br>Spring washer |

Be sure to inspect all packing material carefully for small parts, that may have come loose inside the carton during shipment.

#### STEP1:



#### STEP2:



#### STEP3:



#### STEP4:





#### STEP6:

Be sure to have adult partner help to hold both armrests while aligning metal brackets on backrest/armrests.



#### STEP7:



#### STEP8:



#### STEP9:

1





#### STEP10:





Assembly completed.

### WARRANTY

We strive to offer high-quality products, and we also try our best to satisfy each and every customer that orders from us with product or service as needed. We provide 30 days warranty starting from the time you receive the item. Each customer must provide a record of their order such as the order number, or item receipt for any items that are out of the warranty period you may also still receive replacement parts by purchasing them with our company if they are available.

Are you having difficulty with assembly? Missing parts?

Ple