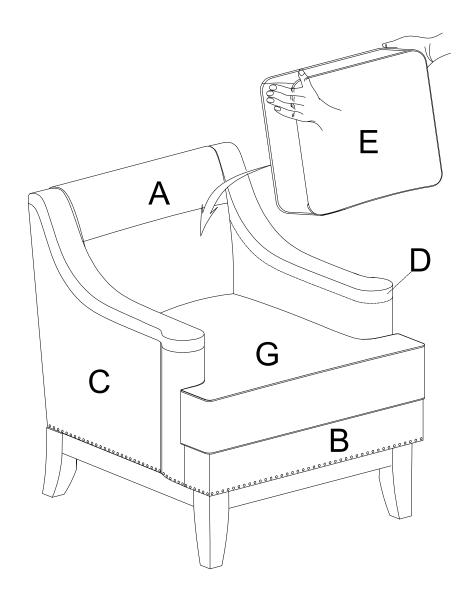

### **SPARE**

**PARTS** 

| ① x1            | 2 x1            | 3 x1                    | 4 x1                  | 5 x1                |
|-----------------|-----------------|-------------------------|-----------------------|---------------------|
|                 |                 |                         |                       |                     |
| M8*60mm<br>Bolt | M6*40mm<br>Bolt | M6*1.2mm<br>Flat washer | M8*2mm<br>Flat washer | M8<br>Spring washer |