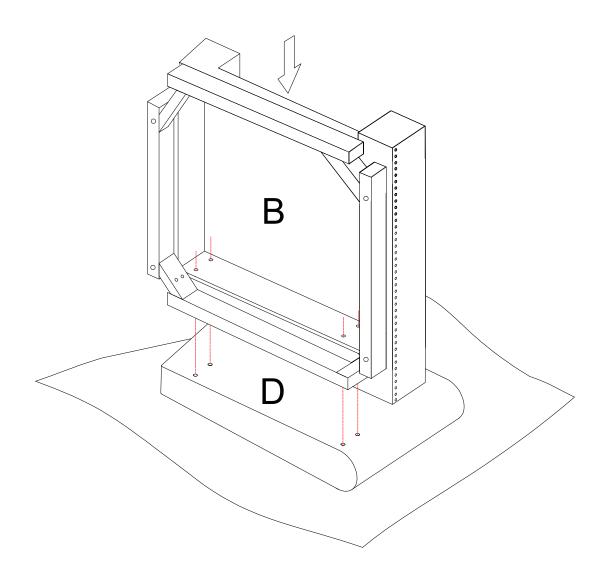

T 1 Spring washer Allen Key **4**) **(5) 8**x **8**x **8**x **8**x **8**x M8\*60mm M6\*40mm M6\*1.2mm M8\*2mm **M8 Bolt** Flat washer **Bolt** Flat washer Spring washer **6** x1M6 Allen Key

### **SPARE**

**PARTS** 

| ① x1            | 2 x1            | 3 x1                    | 4 x1                  | 5 x1                |
|-----------------|-----------------|-------------------------|-----------------------|---------------------|
|                 |                 |                         |                       |                     |
| M8*60mm<br>Bolt | M6*40mm<br>Bolt | M6*1.2mm<br>Flat washer | M8*2mm<br>Flat washer | M8<br>Spring washer |

Be sure to inspect all packing material carefully for small parts, that may have come loose inside the carton during shipment.

#### STEP1:



#### STEP2:



#### STEP3:



#### STEP4:





#### STEP6:

Be sure to have adult partner help to hold both armrests while aligning metal brackets on backrest/armrests.



#### STEP7:



#### STEP8:



#### STEP9:

1





#### STEP10:





Assembly completed.

### WARRANTY

We strive to offer high-quality products, and we also try our best to satisfy each and every customer that orders from us with product or service as needed. We provide 30 days warranty starting from the time you receive the item. Each customer must provide a record of their order such as the order number, or item receipt for any items that are out of the warranty period you may also still receive replacement parts by purchasing them with our company if they are available.

Are you having difficulty with assembly? Miss