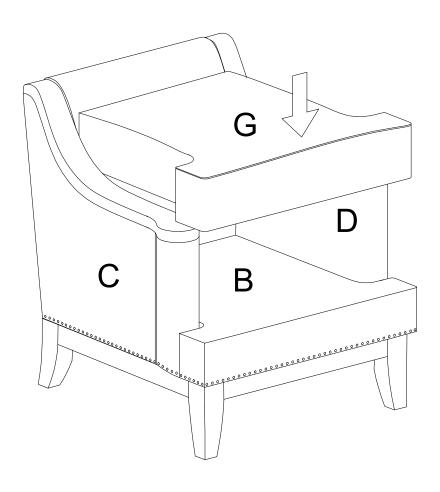

**

**PARTS** 

| ① x1            | 2 x1            | 3 x1                    | 4 x1                  | 5 x1                |
|-----------------|-----------------|-------------------------|-----------------------|---------------------|
|                 |                 |                         |                       |                     |
| M8*60mm<br>Bolt | M6*40mm<br>Bolt | M6*1.2mm<br>Flat washer | M8*2mm<br>Flat washer | M8<br>Spring washer |

Be sure to inspect all packing material carefully for small parts, that may have come loose inside the carton during shipment.

#### STEP1:



#### STEP2:



#### STEP3:



#### STEP4:





#### STEP6:

Be sure to have adult partner help to hold both armrests while aligning metal brackets on backrest/armrests.



#### STEP7:



#### STEP8:



#### STEP9:

1





#### STEP10:





Assembly completed.

### WARRANTY

We strive to offer high-quality products, and we also try our best to satisfy each and every customer that orders from us with product or service as needed. We provide 30 days warranty starting from the time you receive the item. Each customer must provide a record of their order such as the order number, or item receipt for any items that are out of the warranty period you may also still receive replacement parts by purchasing them with our company if they are available.

Are you having difficulty with assembly? Missing parts?

Please send email with your order No to

customerservice@hulalahome.com

For return, please check the return policy with the retailer or market place you bought from.

Appreciate your purcha