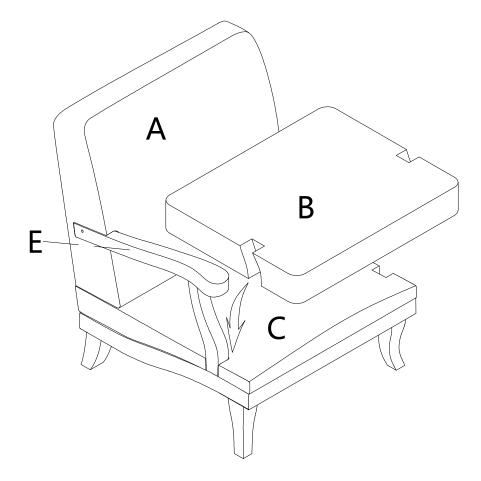

---------------|------------------------|------------------------|---------------------|-------------|
| CICILITIE CONTRACTOR | CILITATION OF THE STREET |                        |                        |                     | $\bigcirc$  |
| M8*65mm<br>Bolt      | M8*45mm<br>Bolt          | M8*22mm<br>Flat washer | M8*30mm<br>Flat washer | M8<br>Spring washer | wooden plug |



| 1         | x8  | 3      | x8     | 5     | x٤      | 3   | 7     | x1  |
|-----------|-----|--------|--------|-------|---------|-----|-------|-----|
| CTITICO . |     |        |        | 6     |         |     |       |     |
|           | 5mm |        | 22mm   |       | M8      |     | M     | 5   |
| Bo        | olt | Flat v | vasher | Sprii | ng wash | ner | Allen | Key |







### **ASSEMBLY INSTRUCTIONS**







| 2 x1           | ① x2               | ③ x2        | 5 x2          | ⑦ x1      |
|----------------|--------------------|-------------|---------------|-----------|
| and the second | CULTURE CONTRACTOR |             |               |           |
| M8*45mm        | M8*65mm            | M8*22mm     | M8            | M6        |
| Bolt           | Bolt               | Flat washer | Spring washer | Allen Key |







# WARRANTY

- 1.We strive to offer high-quality products, and we also try our best to satisfy each and every customer that orders from us with product or service as needed.
- 2.We provide 30 days warranty starting from the time you receive the item.Each customer must provide a record of their order such as the order number,or item receipt for any items that are out of the wa