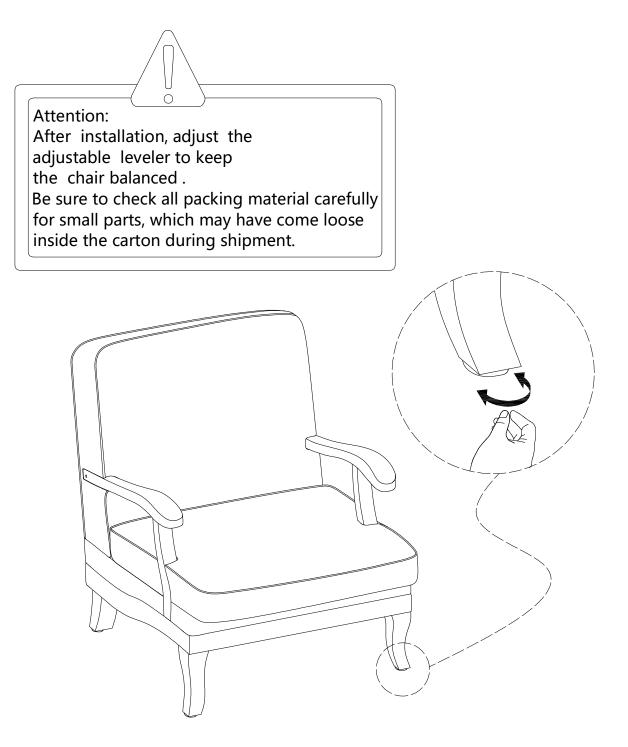

## **MAINTAINANCE AND WARNING**

- 1.Keep furniture away from heat sources.
- 2.Do not clean furniture with harsh cleaner or polishes.Do not use detergents,solvents,abrasives,spray packs or leather cleaner. Use non-color mild soa with warm water to clean spills(Mix 1:10 soap to water).
- 3.Do not place furniture under direct sunlight, material will possibly fade over time.
- 4.Do not use on site dry cleaning machine.Children should not climb or jump on the furniture.
- 5.Do not write on furniture that is not protectedby a padded barrier.
- 6.Not for commercial use, only for residential use.