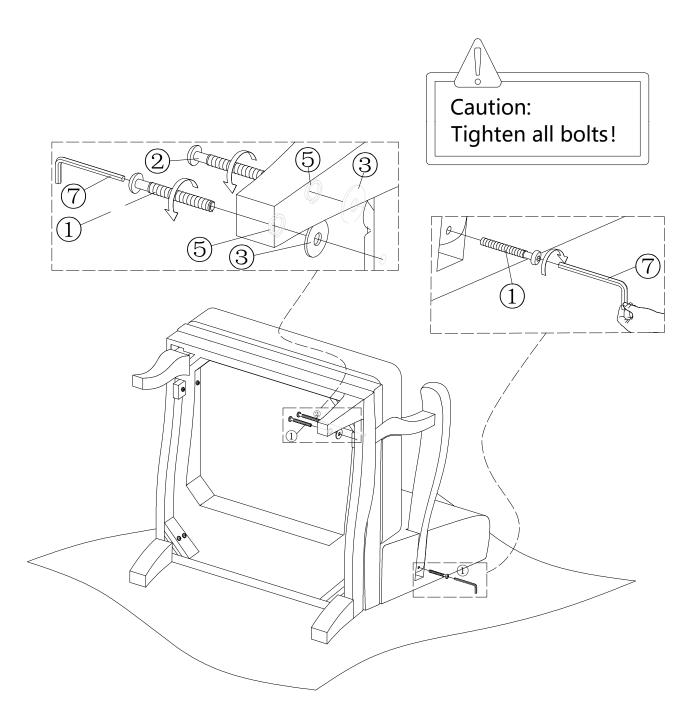

### **ASSEMBLY INSTRUCTIONS**

| 2 x1           | ① x2               | ③ x2        | 5 x2          | ⑦ x1      |
|----------------|--------------------|-------------|---------------|-----------|
| and the second | CULTURE CONTRACTOR |             |               |           |
| M8*45mm        | M8*65mm            | M8*22mm     | M8            | M6        |
| Bolt           | Bolt               | Flat washer | Spring washer | Allen Key |