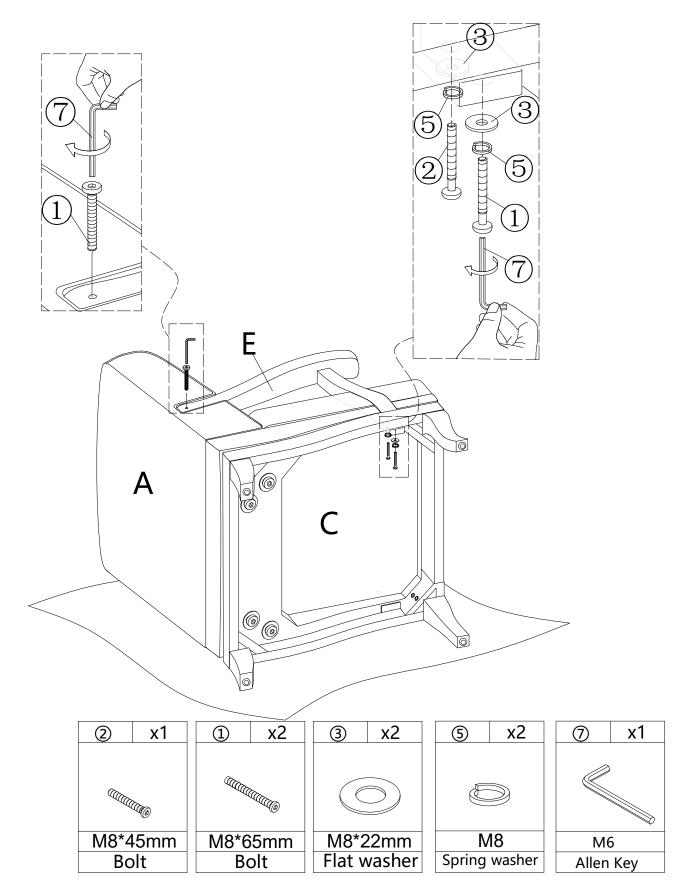

### **ASSEMBLY INSTRUCTIONS**

| 2 x1           | ① x2               | ③ x2        | 5 x2          | ⑦ x1      |
|----------------|--------------------|-------------|---------------|-----------|
| and the second | CULTURE CONTRACTOR |             |               |           |
| M8*45mm        | M8*65mm            | M8*22mm     | M8            | M6        |
| Bolt           | Bolt               | Flat washer | Spring washer | Allen Key |