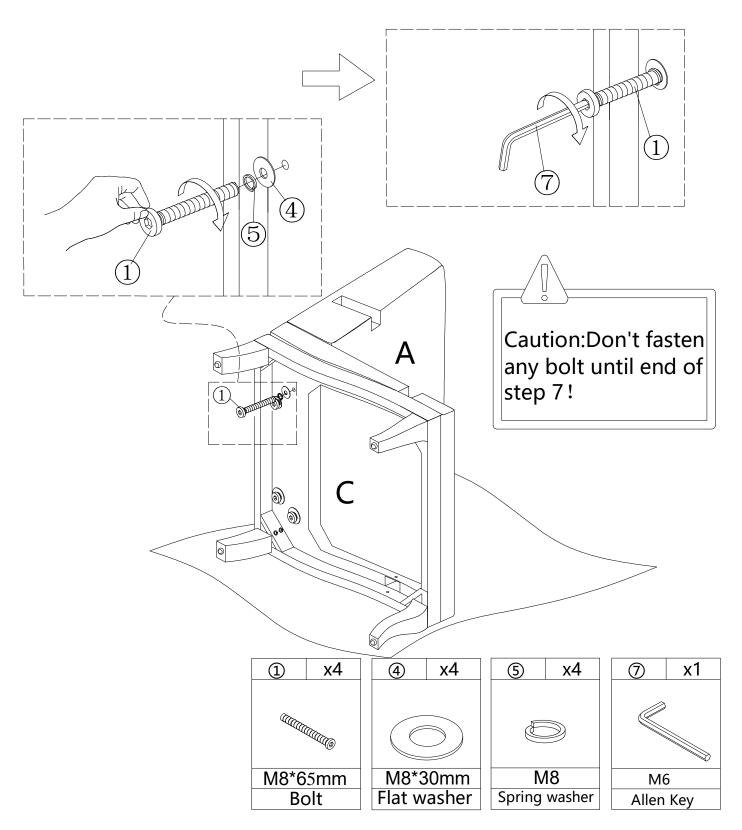

| 1         | x8  | 3      | x8     | 5     | x٤      | 3   | 7     | x1  |
|-----------|-----|--------|--------|-------|---------|-----|-------|-----|
| CTITICO . |     |        |        | 6     |         |     |       |     |
|           | 5mm |        | 22mm   |       | M8      |     | M     | 5   |
| Bo        | olt | Flat v | vasher | Sprii | ng wash | ner | Allen | Key |