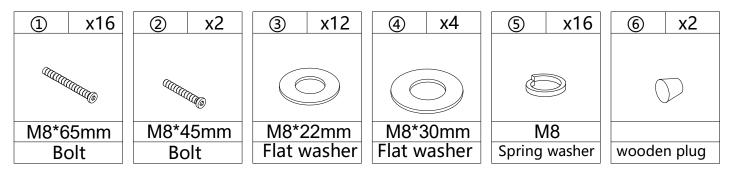

#### ITEM NO.CHJK0773/CHJK0774

#### NOTE:

This brochure contains IMPORTANT safty info. Please read and keep for future reference.

## **MAINTAINANCE AND WARNING**

- 1.Keep furniture away from heat sources.
- 2.Do not clean furniture with harsh cleaner or polishes.Do not use detergents,solvents,abrasives,spray packs or leather cleaner. Use non-color mild soa with warm water to clean spills(Mix 1:10 soap to water).
- 3.Do not place furniture under direct sunlight, material will possibly fade over time.
- 4.Do not use on site dry cleaning machine.Children should not climb or jump on the furniture.
- 5.Do not write on furniture that is not protectedby a padded barrier.
- 6.Not for commercial use, only for residential use.



## PARTS LIST





## HARDWARE LIST



### **TOOL LIST**



### HARDWARE SPARE LIST

| ① x1                 | ② x1                     | ③ x1                   | ④ x1                   | ⑤ x1                | 6 x1        |
|----------------------|--------------------------|------------------------|------------------------|---------------------|-------------|
| CICILITIE CONTRACTOR | CILITATION OF THE STREET |                        |                        |                     | $\bigcirc$  |
| M8*65mm<br>Bolt      | M8*45mm<br>Bolt          | M8*22mm<br>Flat washer | M8*30mm<br>Flat washer | M8<br>Spring washer | wooden plug |



| 1         | x8  | 3      | x8     | 5     | x٤      | 3   | 7     | x1  |
|-----------|-----|--------|--------|-------|---------|-----|-------|-----|
| CTITICO . |     |        |        | 6     |