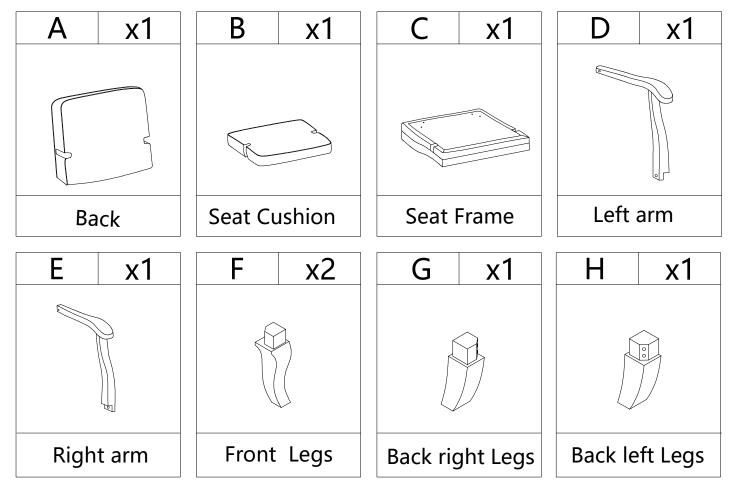

#### ITEM NO.CHJK0773/CHJK0774

#### NOTE:

This brochure contains IMPORTANT safty info. Please read and keep for future reference.

## **MAINTAINANCE AND WARNING**

- 1.Keep furniture away from heat sources.
- 2.Do not clean furniture with harsh cleaner or polishes.Do not use detergents,solvents,abrasives,spray packs or leather cleaner. Use non-color mild soa with warm water to clean spills(Mix 1:10 soap to water).
- 3.Do not place furniture under direct sunlight, material will possibly fade over time.
- 4.Do not use on site dry cleaning machine.Children should not climb or jump on the furniture.
- 5.Do not write on furniture that is not protectedby a padded barrier.
- 6.Not for commercial use, only for residential use.



## PARTS LIST





## HARDWARE LIST



### **TOOL LIST**



### HARDWARE SPARE LIST

| ① x1                 | ② x1                     | ③ x1                   | ④ x1                   | ⑤ x1                | 6 x1        |
|----------------------|--------------------------|------------------------|------------------------|---------------------|-------------|
| CICILITIE CONTRACTOR | CILITATION OF THE STREET |                        |                        |                     | $\bigcirc$  |
| M8*65mm<br>Bolt      | M8*45mm<br>Bolt          | M8*22mm<br>Flat washer | M8*30mm<br>Flat washer | M8<br>Spring washer | wooden plug |



| 1         | x8  | 3      | x8     | 5     | x٤      | 3   | 7     | x1  |
|-----------|-----|--------|--------|-------|---------|-----|-------|-----|
| CTITICO . |     |