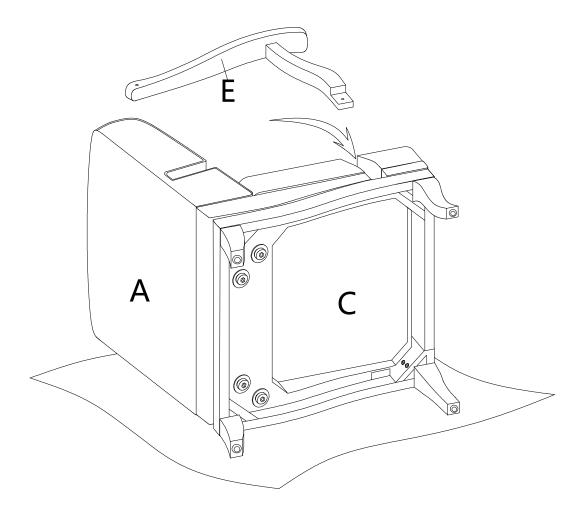

### **ASSEMBLY INSTRUCTIONS**

| 2 x1           | ① x2               | ③ x2        | 5 x2          | ⑦ x1      |
|----------------|--------------------|-------------|---------------|-----------|
| and the second | CULTURE CONTRACTOR |             |               |           |
| M8*45mm        | M8*65mm            | M8*22mm     | M8            | M6        |
| Bolt           | Bolt               | Flat washer | Spring washer | Allen Key |