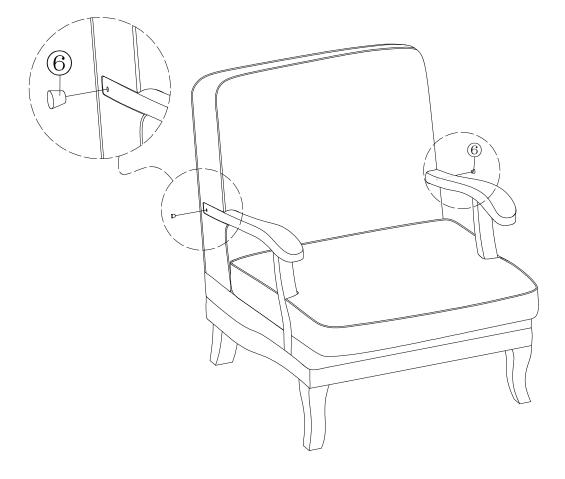

### **ASSEMBLY INSTRUCTIONS**

| 2 x1           | ① x2               | ③ x2        | 5 x2          | ⑦ x1      |
|----------------|--------------------|-------------|---------------|-----------|
| and the second | CULTURE CONTRACTOR |             |               |           |
| M8*45mm        | M8*65mm            | M8*22mm     | M8            | M6        |
| Bolt           | Bolt               | Flat washer | Spring washer | Allen Key |