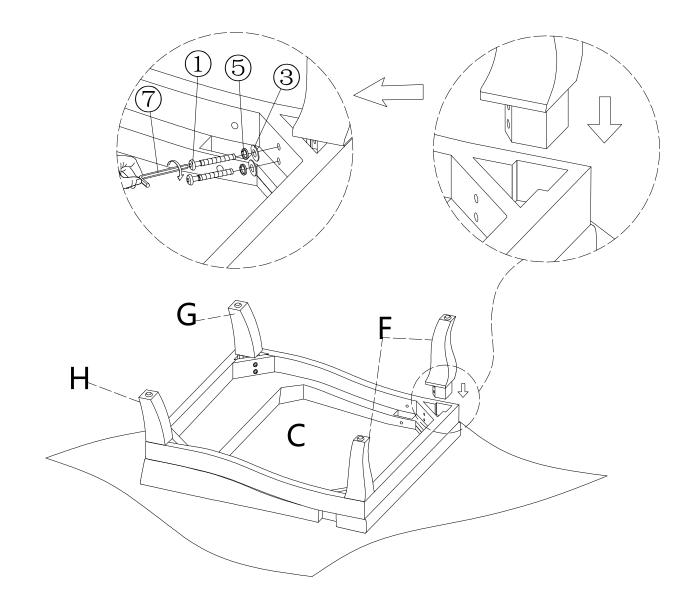

### **ASSEMBLY INSTRUCTIONS**

| 2 x1           | ① x2               | ③ x2        | 5 x2          | ⑦ x1      |
|----------------|--------------------|-------------|---------------|-----------|
| and the second | CULTURE CONTRACTOR |             |               |           |
| M8*45mm        | M8*65mm            | M8*22mm     | M8            | M6        |
| Bolt           | Bolt               | Flat washer | Spring washer | Allen Key |