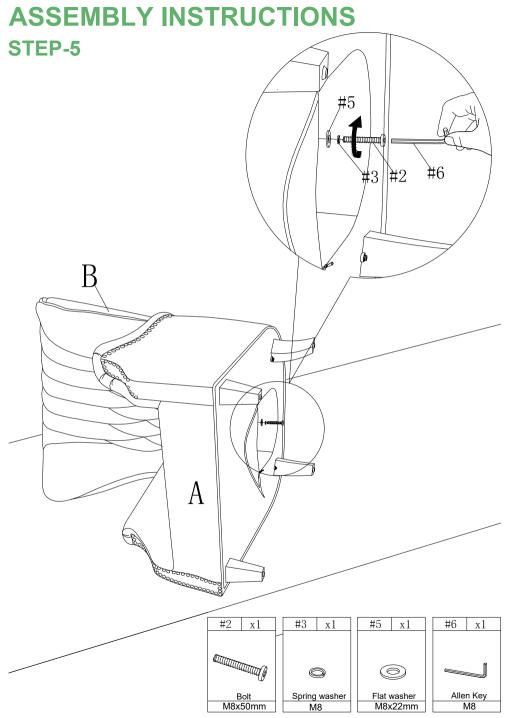

## PARTS LIST

#### HARDWARE LIST

## HARDWARE SPARE LIST

| #2 x1           | #3 x2               | #4 x1                  | #5 x1                          |
|-----------------|---------------------|------------------------|--------------------------------|
|                 | Q                   | 0                      | 0                              |
| Bolt<br>M8x50mm | Spring washer<br>M8 | Flat washer<br>M8x18mm | Flat washer<br>M8x22m          |
|                 | Bolt                | Bolt Spring washer     | Bolt Spring washer Flat washer |