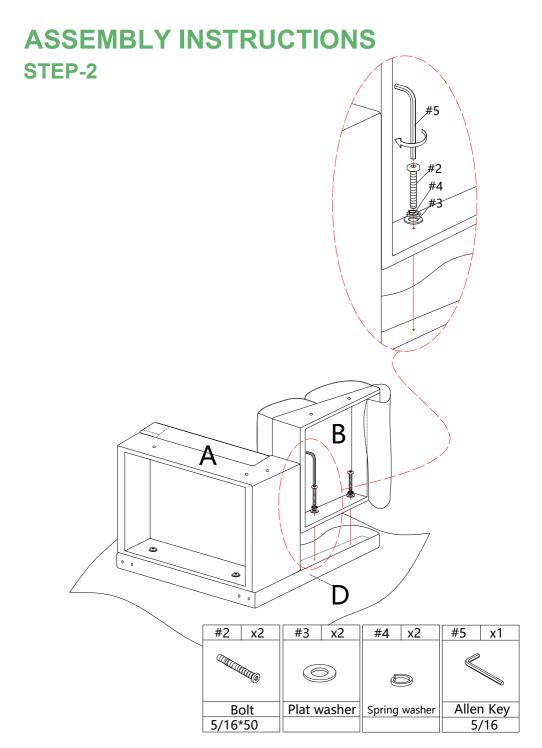

### **PARTS LIST**

















### **HARDWARE LIST**

| #1   | x4   |      | #2   | x10         | #3 | x14           | #4 | x14 |
|------|------|------|------|-------------|----|---------------|----|-----|
|      |      |      |      |             |    |               |    |     |
| Bolt |      | Bolt |      | Plat washer |    | Spring washer |    |     |
| 5/   | 6*30 |      | 5/16 | <b>*</b> 50 |    |               |    |     |

### **TOOL LIST**



### HARDWARE SPARE LIST

| #1 x1   | #2 x1   | #3 x2       | #4 x2         |  |
|---------|---------|-------------|---------------|--|
|         |         |             | •             |  |
| Bolt    | Bolt    | Plat washer | Spring washer |  |
| 5/16*30 | 5/16*50 |             |               |  |

# ASSEMBLY INSTRUCTIONS STEP-1





## **ASSEMBLY INSTRUCTIONS**



# ASSEMBLY INSTRUCTIONS STEP-4



# ASSEMBLY INSTRUCTIONS STEP-5



# ASSEMBLY INSTRUCTIONS STEP-6



# ASSEMBLY INSTRUCTIONS STEP-7



### **WARRANTY**

- 1.We strive to offer high-quality products, and we also try our best to satisfy each and every customer that orders from us with product or service as needed.
- 2. We provide 30 days warranty starting from the time you receive the item. Each customer must provide a record of their order such as the order number, or item receipt for any items that are out of the warranty period you may also still receive
- 3. Replacement parts by purchasing them with our company if they are available.

Are you having difficulty With assembly? Missing parts? Please send email with your order No to

#### customerservice@hu