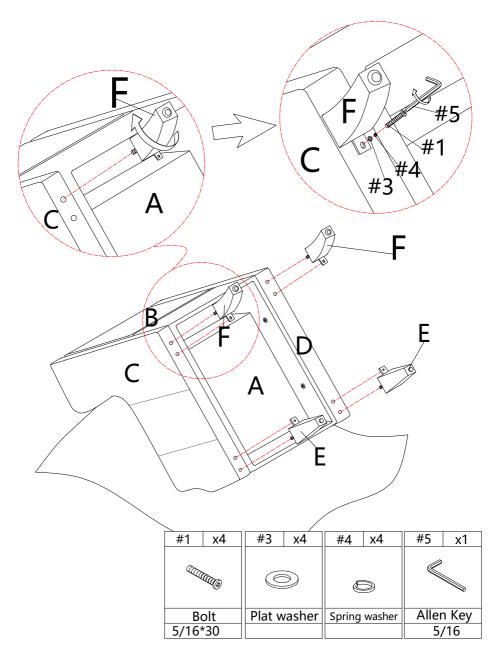

### **HARDWARE LIST**

| #1   | x4   |      | #2   | x10         | #3 | x14           | #4 | x14 |
|------|------|------|------|-------------|----|---------------|----|-----|
|      |      |      |      |             |    |               |    |     |
| Bolt |      | Bolt |      | Plat washer |    | Spring washer |    |     |
| 5/   | 6*30 |      | 5/16 | <b>*</b> 50 |    |               |    |     |

# ASSEMBLY INSTRUCTIONS STEP-1