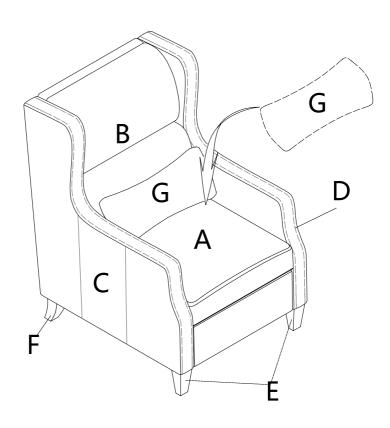

14 |
|------|------|------|------|-------------|----|---------------|----|-----|
|      |      |      |      |             |    |               |    |     |
| Bolt |      | Bolt |      | Plat washer |    | Spring washer |    |     |
| 5/   | 6*30 |      | 5/16 | <b>*</b> 50 |    |               |    |     |

### **TOOL LIST**



### HARDWARE SPARE LIST

| #1 x1   | #2 x1   | #3 x2       | #4 x2         |  |
|---------|---------|-------------|---------------|--|
|         |         |             | •             |  |
| Bolt    | Bolt    | Plat washer | Spring washer |  |
| 5/16*30 | 5/16*50 |             |               |  |

# ASSEMBLY INSTRUCTIONS STEP-1





## **ASSEMBLY INSTRUCTIONS**



# ASSEMBLY INSTRUCTIONS STEP-4



# ASSEMBLY INSTRUCTIONS STEP-5



# ASSEMBLY INSTRUCTIONS STEP-6



# ASSEMBLY INSTRUCTIONS STEP-7



### **WARRANTY**

- 1.We strive to offer high-quality products, and we also try our best to satisfy each and every customer that orders from us with product or service as needed.
- 2. We provide 30 days warranty starting from the time you receive the item. Each customer must provide a record of their order such as the order number, or item receipt for any items that are out of the warranty period you may also still receive
- 3. Replacement parts by purchasing them with our company if they are available.

Are you having difficulty With assembly? Missing parts? Please send email with your order No to

#### customerservice@hulalahome.com

For return, please check the return policy with the retailer or market place you bought from.

Appreciate your purchasin