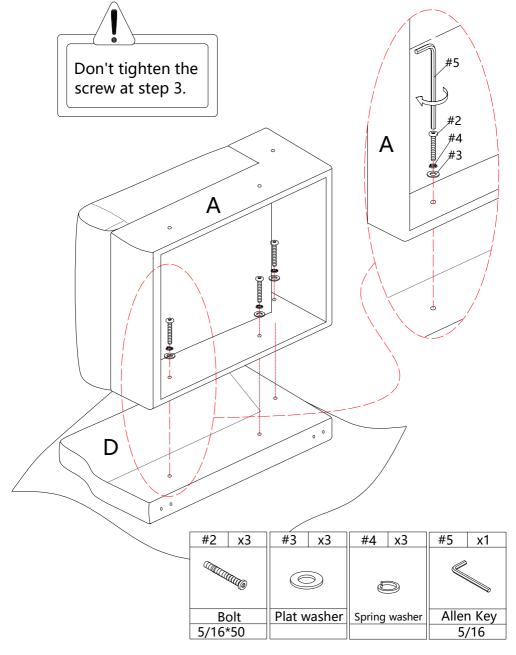

e.



### **PARTS LIST**

















### **HARDWARE LIST**

| #1   | x4   |      | #2   | x10         | #3 | x14           | #4 | x14 |
|------|------|------|------|-------------|----|---------------|----|-----|
|      |      |      |      |             |    |               |    |     |
| Bolt |      | Bolt |      | Plat washer |    | Spring washer |    |     |
| 5/   | 6*30 |      | 5/16 | <b>*</b> 50 |    |               |    |     |

### **TOOL LIST**



### HARDWARE SPARE LIST

| #1 x1   | #2 x1   | #3 x2       | #4 x2         |  |
|---------|---------|-------------|---------------|--|
|         |         |             | •             |  |
| Bolt    | Bolt    | Plat washer | Spring washer |  |
| 5/16*30 | 5/16*50 |             |               |  |

# ASSEMBLY INSTRUCTIONS STEP-1





## **ASSEMBLY INSTRUCTIONS**



# ASSEMBLY INSTRUCTIONS STEP-4



# ASSEMBLY INSTRUCTIONS STEP-5



# ASSEMBLY INSTRUCTIONS STEP-6



# ASSEMBLY INSTRUCTIONS STEP-7



### **WARRANTY**

- 1.We strive to offer high-quality products, and we also try our best to satisfy each and every customer that orders from us with product or service as needed.
- 2. We provide 30 days warranty starting from the time you receive the item. Each customer must provide a record of their order such as the order number, or item receipt for any items that are out of the warranty period you may also still receive
- 3. Replacement parts by purchasing them with our company if they are available.

Are you having difficulty With assembly? Missing parts? Please send email with your order No to

#### customerservice@