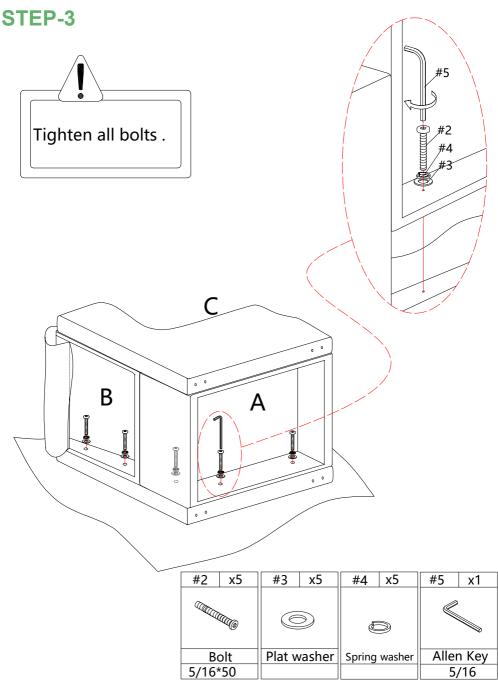

### **HARDWARE LIST**

| #1   | x4   |      | #2   | x10         | #3 | x14           | #4 | x14 |
|------|------|------|------|-------------|----|---------------|----|-----|
|      |      |      |      |             |    |               |    |     |
| Bolt |      | Bolt |      | Plat washer |    | Spring washer |    |     |
| 5/   | 6*30 |      | 5/16 | <b>*</b> 50 |    |               |    |     |

### **TOOL LIST**



### HARDWARE SPARE LIST

| #1 x1   | #2 x1   | #3 x2       | #4 x2         |  |
|---------|---------|-------------|---------------|--|
|         |         |             | •             |  |
| Bolt    | Bolt    | Plat washer | Spring washer |  |
| 5/16*30 | 5/16*50 |             |               |  |

# ASSEMBLY INSTRUCTIONS STEP-1





## **ASSEMBLY INSTRUCTIONS**



# ASSEMBLY INSTRUCTIONS STEP-4



# ASSEMBLY INSTRUCTIONS STEP-5



# ASSEMBLY INSTRUCTIONS STEP-6



# ASSEMBLY INSTRUCTIONS STEP-7



### **WARRANTY**

- 1.We strive to offer high-quality products, and we also try our best to satisfy each and every customer that orders from us with product or service as needed.
- 2. We provide 30 days warranty starting from the time you receive the item. Each customer must provide a record of their order such as the order number, or item receipt for any items that are out of the warranty period you may also still receive
- 3. Replacement parts by purchasing them with our company if they are available.

Are you having difficulty With assembly? Missing parts? Please send email with your order No to

#### customerservice@hulalahome.com

For return, please