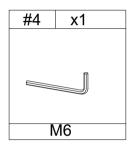

#### HARDWARE LIST

### **ASSEMBLY INSTRUCTIONS**

STEP-1 Screw in 100% #4 #1 #3 #2