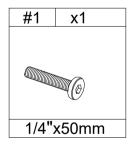

#### HARDWARE LIST

### **ASSEMBLY INSTRUCTIONS**

STEP-1 Screw in 100% #4 #1 #3 #2