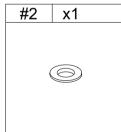

#### HARDWARE LIST

### **ASSEMBLY INSTRUCTIONS**

STEP-1 Screw in 100% #4 #1 #3 #2