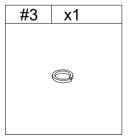

#### HARDWARE LIST

### **ASSEMBLY INSTRUCTIONS**

STEP-1 Screw in 100% #4 #1 #3 #2