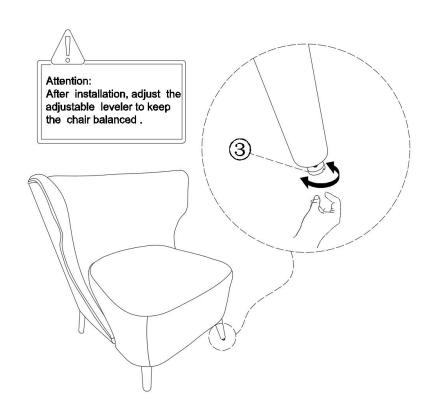

## STEP 3

## **SPARE**

1)\*1

3\*1

M6\*20mm

**Bolt** 

Adjust the leg

Be sure to check all packing material carefully for small parts, which may have come loose inside the carton during shipment.