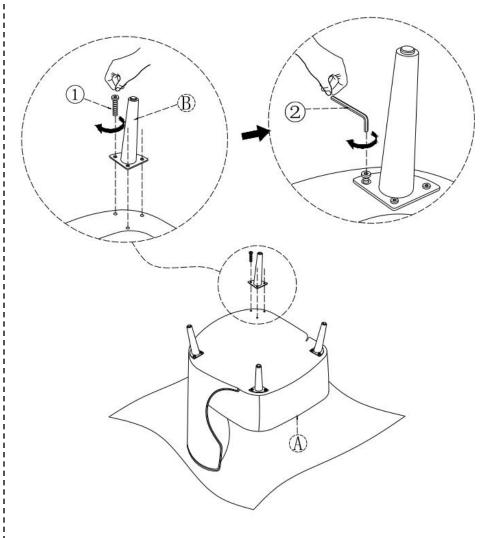

s, Solvents, abrasives, spray packs or leather cleaner. Use non-color mild soap with warm water clean spills(Mix 1:10 soap to water)
- Do not place furniture under direct sunlight, material will possibly fade over time.
- Do not use on site dry Cleaning machine.
- Children should not climb or jump on the furniture.
- Do not write on furniture without a padded barrier to protect the surface.
- Not for commercial use, For residential use only.



## PARTS LIST



Persons Required For Assembly



# HARDWARE LIST

①\*12 M6\*20mm

**Bolt** 

2\*1

M6



Allen Key

## **SPARE**

1)\*1

3\*1

M6\*20mm



**Bolt** 

Adjust the leg

Be sure to check all packing material carefully for small parts, which may have come loose inside the carton during shipment.

# **ASSEMBLY** INSTRUCTIONS

### STEP 1



## STEP 2



## STEP 3