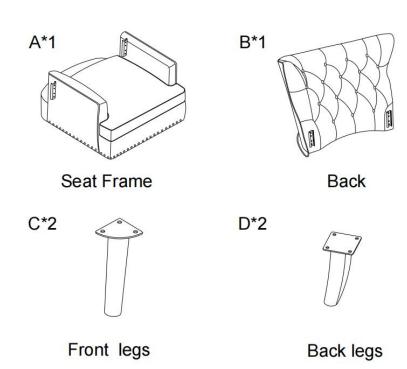

life by our furniture piece!





**ITEM NO. CHM0566/CHM0565** 

#### **NOTE:**

This brochure contains IMPORTANT safty info. Please read and keep for future reference.

# MAINTAINANCE AND WARNING

- Keep furniture away from heat.
- Do not clean furniture with harsh cleansers or polish. Do not use detergents, Solvents, abrasives, spray packs or leather cleaner. Use non-color mild soap with warm water clean spills(Mix 1:10 soap to water)
- Do not place furniture under direct sunlight, material will possibly fade over time.
- Do not use on site dry Cleaning machine.
- Children should not climb or jump on the furniture.
- Do not write on furniture without a padded barrier to protect the surface.
- Not for commercial use, For residential use only.

# Weight Limitation 250LBS

### PARTS LIST



Persons Required For Assembly:



# HARDWARE LIST



#### **SPARE**



Be sure to check all packing material carefully for small parts, which may have come loose inside the carton during shipment.

# **ASSEMBLY** INSTRUCTIONS

#### STEP 1



# STEP 2



# STEP 3



#### STEP 4