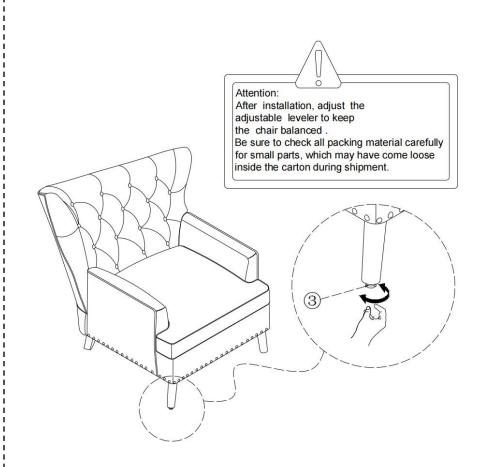

#### **SPARE**

Be sure to check all packing material carefully for small parts, which may have come loose inside the carton during shipment.