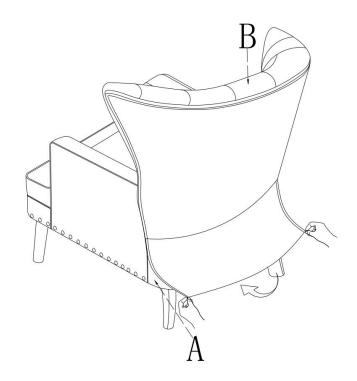

h cleansers or polish. Do not use detergents, Solvents, abrasives, spray packs or leather cleaner. Use non-color mild soap with warm water clean spills(Mix 1:10 soap to water)
- Do not place furniture under direct sunlight, material will possibly fade over time.
- Do not use on site dry Cleaning machine.
- Children should not climb or jump on the furniture.
- Do not write on furniture without a padded barrier to protect the surface.
- Not for commercial use, For residential use only.

# Weight Limitation 250LBS

### PARTS LIST



Persons Required For Assembly:



# HARDWARE LIST



#### **SPARE**



Be sure to check all packing material carefully for small parts, which may have come loose inside the carton during shipment.

# **ASSEMBLY** INSTRUCTIONS

#### STEP 1



# STEP 2



# STEP 3



#### STEP 4