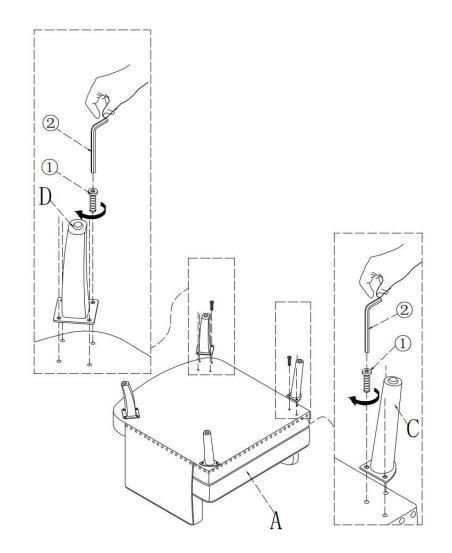

lean furniture with harsh cleansers or polish. Do not use detergents, Solvents, abrasives, spray packs or leather cleaner. Use non-color mild soap with warm water clean spills(Mix 1:10 soap to water)
- Do not place furniture under direct sunlight, material will possibly fade over time.
- Do not use on site dry Cleaning machine.
- Children should not climb or jump on the furniture.
- Do not write on furniture without a padded barrier to protect the surface.
- Not for commercial use, For residential use only.

# Weight Limitation 250LBS

### PARTS LIST



Persons Required For Assembly:



# HARDWARE LIST



#### **SPARE**



Be sure to check all packing material carefully for small parts, which may have come loose inside the carton during shipment.

# **ASSEMBLY** INSTRUCTIONS

#### STEP 1



# STEP 2



# STEP 3



#### STEP 4