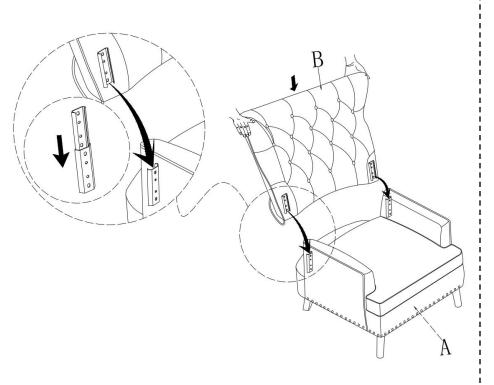

re with harsh cleansers or polish. Do not use detergents, Solvents, abrasives, spray packs or leather cleaner. Use non-color mild soap with warm water clean spills(Mix 1:10 soap to water)
- Do not place furniture under direct sunlight, material will possibly fade over time.
- Do not use on site dry Cleaning machine.
- Children should not climb or jump on the furniture.
- Do not write on furniture without a padded barrier to protect the surface.
- Not for commercial use, For residential use only.

# Weight Limitation 250LBS

### PARTS LIST



Persons Required For Assembly:



# HARDWARE LIST



#### **SPARE**



Be sure to check all packing material carefully for small parts, which may have come loose inside the carton during shipment.

# **ASSEMBLY** INSTRUCTIONS

#### STEP 1



# STEP 2



# STEP 3



#### STEP 4