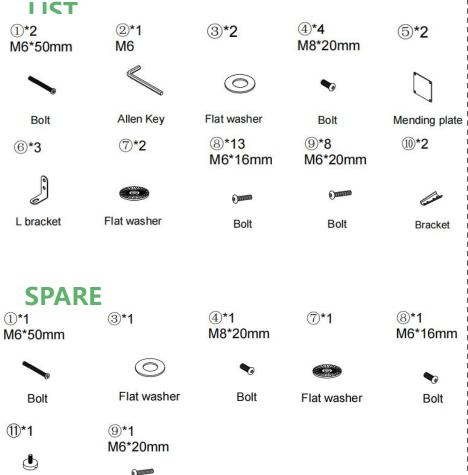

## HARDWARE

Adjust the leg

Bolt

Be sure to check all packing material carefully for small parts, which may have come loose inside the carton during shipment.