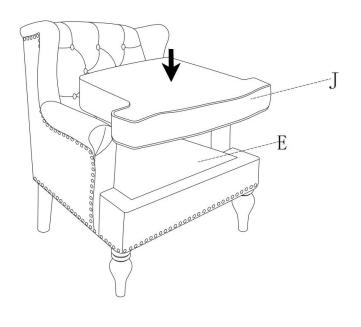

rsh cleansers or polish. Do not use detergents, Solvents, abrasives, spray packs or leather cleaner. Use non-color mild soap with warm water clean spills(Mix 1:10 soap to water)
- Do not place furniture under direct sunlight, material will possibly fade over time.
- Do not use on site dry Cleaning machine.
- Children should not climb or jump on the furniture.
- Do not write on furniture without a padded barrier to protect the surface.
- Not for commercial use, For residential use only.



Weight Limitation

**250LBS** 



Persons Required For Assembly:





**OVERVIEW** 

## HARDWARE

Adjust the leg

Bolt



Be sure to check all packing material carefully for small parts, which may have come loose inside the carton during shipment.

# **ASSEMBLY** INSTRUCTIONS











STEP 6















#### Attention:

After installation, adjust the adjustable leveler to keep the chair balanced.

Be sure to check all packing material carefully for small parts, which may have come loose inside the carton during shipment.