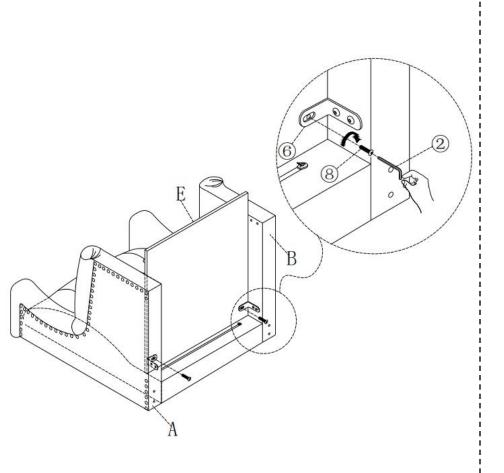

ith harsh cleansers or polish. Do not use detergents, Solvents, abrasives, spray packs or leather cleaner. Use non-color mild soap with warm water clean spills(Mix 1:10 soap to water)
- Do not place furniture under direct sunlight, material will possibly fade over time.
- Do not use on site dry Cleaning machine.
- Children should not climb or jump on the furniture.
- Do not write on furniture without a padded barrier to protect the surface.
- Not for commercial use, For residential use only.



Weight Limitation

**250LBS** 



Persons Required For Assembly:





**OVERVIEW** 

## HARDWARE

Adjust the leg

Bolt



Be sure to check all packing material carefully for small parts, which may have come loose inside the carton during shipment.

# **ASSEMBLY** INSTRUCTIONS











STEP 6















#### Attention:

After installation, adjust the adjustable leveler to keep the chair balanced.

Be sure to check all packing material carefully for small parts, which may have come loose inside the carton during shipment.