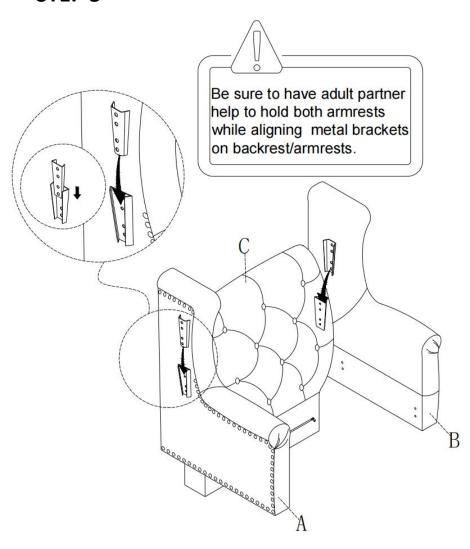

clean furniture with harsh cleansers or polish. Do not use detergents, Solvents, abrasives, spray packs or leather cleaner. Use non-color mild soap with warm water clean spills(Mix 1:10 soap to water)
- Do not place furniture under direct sunlight, material will possibly fade over time.
- Do not use on site dry Cleaning machine.
- Children should not climb or jump on the furniture.
- Do not write on furniture without a padded barrier to protect the surface.
- Not for commercial use, For residential use only.



Weight Limitation

**250LBS** 



Persons Required For Assembly:





**OVERVIEW** 

## HARDWARE

Adjust the leg

Bolt



Be sure to check all packing material carefully for small parts, which may have come loose inside the carton during shipment.

# **ASSEMBLY** INSTRUCTIONS











STEP 6















#### Attention:

After installation, adjust the adjustable leveler to keep the chair balanced.

Be sure to check all packing material carefully for small parts, which may have come loose inside the carton during shipment.