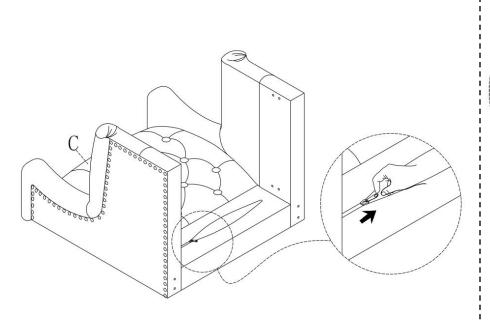

re with harsh cleansers or polish. Do not use detergents, Solvents, abrasives, spray packs or leather cleaner. Use non-color mild soap with warm water clean spills(Mix 1:10 soap to water)
- Do not place furniture under direct sunlight, material will possibly fade over time.
- Do not use on site dry Cleaning machine.
- Children should not climb or jump on the furniture.
- Do not write on furniture without a padded barrier to protect the surface.
- Not for commercial use, For residential use only.



Weight Limitation

**250LBS** 



Persons Required For Assembly:





**OVERVIEW** 

## HARDWARE

Adjust the leg

Bolt



Be sure to check all packing material carefully for small parts, which may have come loose inside the carton during shipment.

# **ASSEMBLY** INSTRUCTIONS











STEP 6















#### Attention:

After installation, adjust the adjustable leveler to keep the chair balanced.

Be sure to check all packing material carefully for small parts, which may have come loose inside the carton during shipment.