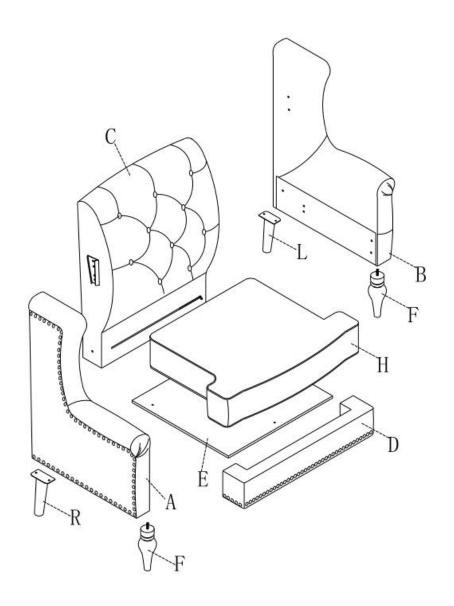

urniture piece!





ITEM NO. CHM0584

#### **NOTE:**

This brochure contains IMPORTANT safty info. Please read and keep for future reference.

## MAINTAINANCE AND WARNING

- Keep furniture away from heat.
- Do not clean furniture with harsh cleansers or polish. Do not use detergents, Solvents, abrasives, spray packs or leather cleaner. Use non-color mild soap with warm water clean spills(Mix 1:10 soap to water)
- Do not place furniture under direct sunlight, material will possibly fade over time.
- Do not use on site dry Cleaning machine.
- Children should not climb or jump on the furniture.
- Do not write on furniture without a padded barrier to protect the surface.
- Not for commercial use, For residential use only.



Weight Limitation

**250LBS** 



Persons Required For Assembly:





**OVERVIEW** 

## HARDWARE

Adjust the leg

Bolt



Be sure to check all packing material carefully for small parts, which may have come loose inside the carton during shipment.

# **ASSEMBLY** INSTRUCTIONS











STEP 6















#### Attention:

After installation, adjust the adjustable leveler to keep the chair balanced.

Be sure to check all packing material carefully for small parts, which may have come loose inside the carton during shipment.