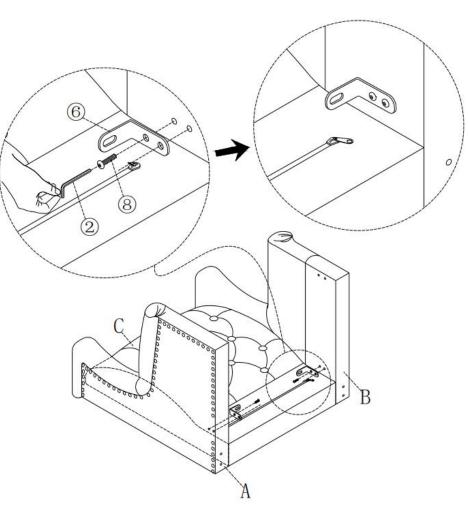

with harsh cleansers or polish. Do not use detergents, Solvents, abrasives, spray packs or leather cleaner. Use non-color mild soap with warm water clean spills(Mix 1:10 soap to water)
- Do not place furniture under direct sunlight, material will possibly fade over time.
- Do not use on site dry Cleaning machine.
- Children should not climb or jump on the furniture.
- Do not write on furniture without a padded barrier to protect the surface.
- Not for commercial use, For residential use only.



Weight Limitation

**250LBS** 



Persons Required For Assembly:





**OVERVIEW** 

## HARDWARE

Adjust the leg

Bolt



Be sure to check all packing material carefully for small parts, which may have come loose inside the carton during shipment.

# **ASSEMBLY** INSTRUCTIONS











STEP 6















#### Attention:

After installation, adjust the adjustable leveler to keep the chair balanced.

Be sure to check all packing material carefully for small parts, which may have come loose inside the carton during shipment.