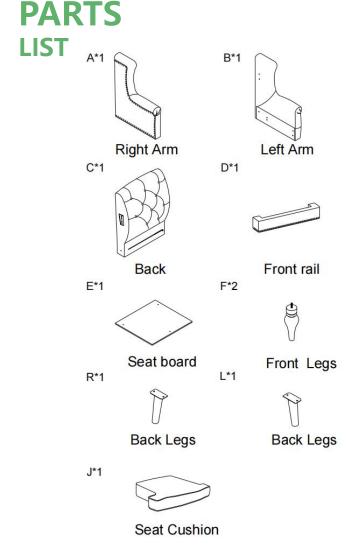

## HARDWARE

Adjust the leg

Bolt

Be sure to check all packing material carefully for small parts, which may have come loose inside the carton during shipment.