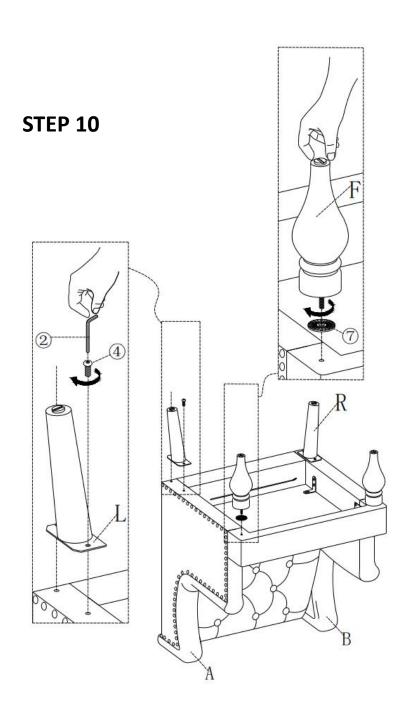

harsh cleansers or polish. Do not use detergents, Solvents, abrasives, spray packs or leather cleaner. Use non-color mild soap with warm water clean spills(Mix 1:10 soap to water)
- Do not place furniture under direct sunlight, material will possibly fade over time.
- Do not use on site dry Cleaning machine.
- Children should not climb or jump on the furniture.
- Do not write on furniture without a padded barrier to protect the surface.
- Not for commercial use, For residential use only.



Weight Limitation

**250LBS** 



Persons Required For Assembly:





**OVERVIEW** 

## HARDWARE

Adjust the leg

Bolt



Be sure to check all packing material carefully for small parts, which may have come loose inside the carton during shipment.

# **ASSEMBLY** INSTRUCTIONS











STEP 6















#### Attention:

After installation, adjust the adjustable leveler to keep the chair balanced.

Be sure to check all packing material carefully for small parts, which may have come loose inside the carton during shipment.