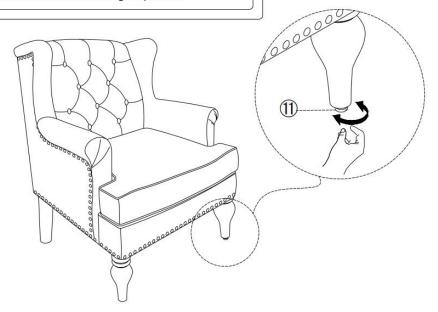

#### Attention:

After installation, adjust the adjustable leveler to keep the chair balanced.

Be sure to check all packing material carefully for small parts, which may have come loose inside the carton during shipment.