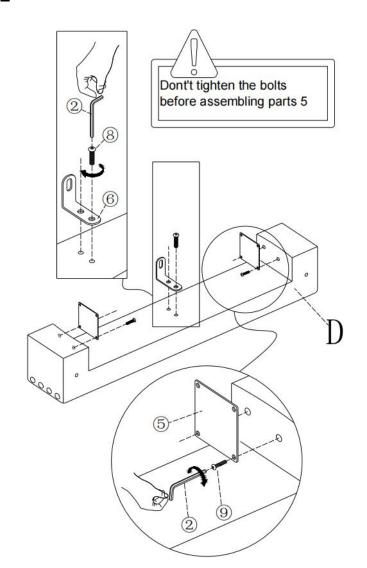

not clean furniture with harsh cleansers or polish. Do not use detergents, Solvents, abrasives, spray packs or leather cleaner. Use non-color mild soap with warm water clean spills(Mix 1:10 soap to water)
- Do not place furniture under direct sunlight, material will possibly fade over time.
- Do not use on site dry Cleaning machine.
- Children should not climb or jump on the furniture.
- Do not write on furniture without a padded barrier to protect the surface.
- Not for commercial use, For residential use only.



Weight Limitation

**250LBS** 



Persons Required For Assembly:





**OVERVIEW** 

## HARDWARE

Adjust the leg

Bolt



Be sure to check all packing material carefully for small parts, which may have come loose inside the carton during shipment.

# **ASSEMBLY** INSTRUCTIONS











STEP 6















#### Attention:

After installation, adjust the adjustable leveler to keep the chair balanced.

Be sure to check all packing material carefully for small parts, which may have come loose inside the carton during shipment.