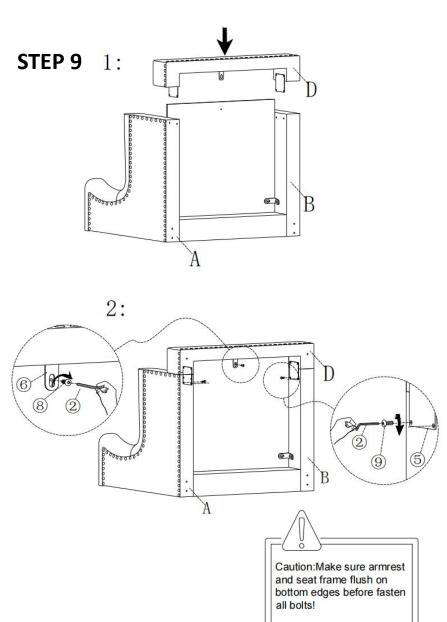

h harsh cleansers or polish. Do not use detergents, Solvents, abrasives, spray packs or leather cleaner. Use non-color mild soap with warm water clean spills(Mix 1:10 soap to water)
- Do not place furniture under direct sunlight, material will possibly fade over time.
- Do not use on site dry Cleaning machine.
- Children should not climb or jump on the furniture.
- Do not write on furniture without a padded barrier to protect the surface.
- Not for commercial use, For residential use only.



Weight Limitation

**250LBS** 



Persons Required For Assembly:





**OVERVIEW** 

## HARDWARE

Adjust the leg

Bolt



Be sure to check all packing material carefully for small parts, which may have come loose inside the carton during shipment.

# **ASSEMBLY** INSTRUCTIONS











STEP 6















#### Attention:

After installation, adjust the adjustable leveler to keep the chair balanced.

Be sure to check all packing material carefully for small parts, which may have come loose inside the carton during shipment.