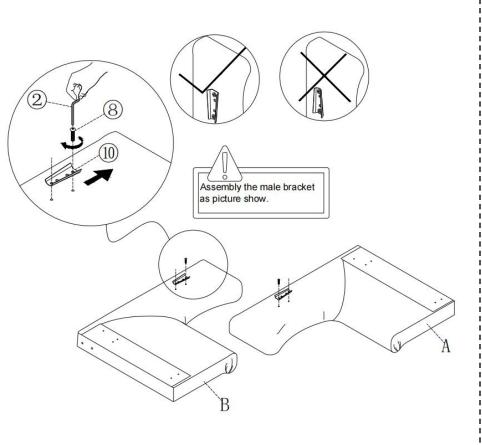

ot clean furniture with harsh cleansers or polish. Do not use detergents, Solvents, abrasives, spray packs or leather cleaner. Use non-color mild soap with warm water clean spills(Mix 1:10 soap to water)
- Do not place furniture under direct sunlight, material will possibly fade over time.
- Do not use on site dry Cleaning machine.
- Children should not climb or jump on the furniture.
- Do not write on furniture without a padded barrier to protect the surface.
- Not for commercial use, For residential use only.



Weight Limitation

**250LBS** 



Persons Required For Assembly:





**OVERVIEW** 

## HARDWARE

Adjust the leg

Bolt



Be sure to check all packing material carefully for small parts, which may have come loose inside the carton during shipment.

# **ASSEMBLY** INSTRUCTIONS











STEP 6















#### Attention:

After installation, adjust the adjustable leveler to keep the chair balanced.

Be sure to check all packing material carefully for small parts, which may have come loose inside the carton during shipment.