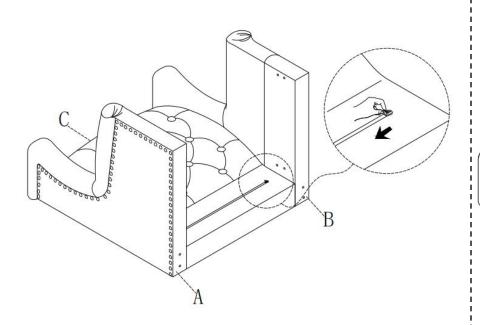

lean furniture with harsh cleansers or polish. Do not use detergents, Solvents, abrasives, spray packs or leather cleaner. Use non-color mild soap with warm water clean spills(Mix 1:10 soap to water)
- Do not place furniture under direct sunlight, material will possibly fade over time.
- Do not use on site dry Cleaning machine.
- Children should not climb or jump on the furniture.
- Do not write on furniture without a padded barrier to protect the surface.
- Not for commercial use, For residential use only.



Weight Limitation

**250LBS** 



Persons Required For Assembly:





**OVERVIEW** 

## HARDWARE

Adjust the leg

Bolt



Be sure to check all packing material carefully for small parts, which may have come loose inside the carton during shipment.

# **ASSEMBLY** INSTRUCTIONS











STEP 6















#### Attention:

After installation, adjust the adjustable leveler to keep the chair balanced.

Be sure to check all packing material carefully for small parts, which may have come loose inside the carton during shipment.