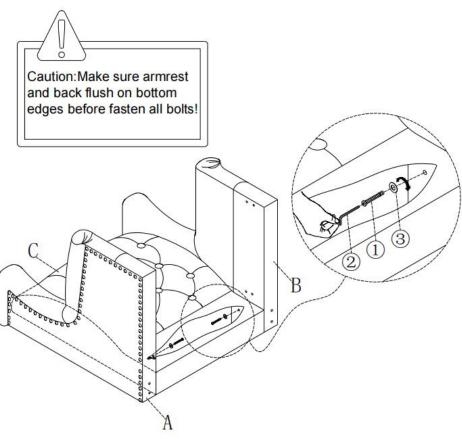

an furniture with harsh cleansers or polish. Do not use detergents, Solvents, abrasives, spray packs or leather cleaner. Use non-color mild soap with warm water clean spills(Mix 1:10 soap to water)
- Do not place furniture under direct sunlight, material will possibly fade over time.
- Do not use on site dry Cleaning machine.
- Children should not climb or jump on the furniture.
- Do not write on furniture without a padded barrier to protect the surface.
- Not for commercial use, For residential use only.



Weight Limitation

**250LBS** 



Persons Required For Assembly:





**OVERVIEW** 

## HARDWARE

Adjust the leg

Bolt



Be sure to check all packing material carefully for small parts, which may have come loose inside the carton during shipment.

# **ASSEMBLY** INSTRUCTIONS











STEP 6















#### Attention:

After installation, adjust the adjustable leveler to keep the chair balanced.

Be sure to check all packing material carefully for small parts, which may have come loose inside the carton during shipment.