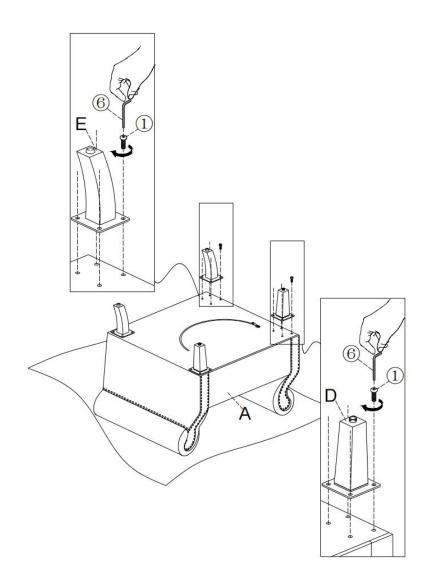

- Keep furniture away from heat sources.
- Do not clean furniture with harsh cleaner or polishes. Do not use detergents, Solvents, abrasives, spray packs or leather cleaner. Use non-color mild soap with warm water to clean spills(Mix 1:10 soap to water)
- Do not place furniture under direct sunlight, material will possibly fade over time.
- Do not use on site dry Cleaning machine.
- Children should not climb or jump on the furniture.
- Do not write on furniture that is not protected by a padded barrier .
- Not for commercial use, only for residential use.



## PARTS LIST



Persons Required For Assembly:



## HARDWARE LIST



Be sure to inspect all packing material carefully for small parts, that may have come loose inside the carton during shipment.

# **ASSEMBLY** INSTRUCTIONS

















STEP 9