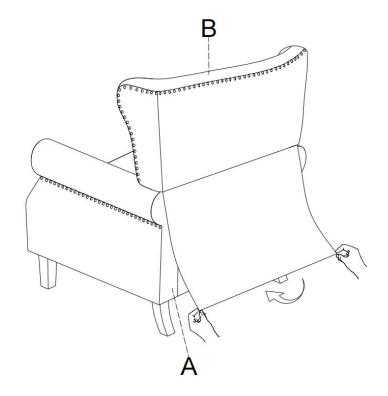

away from heat sources.
- Do not clean furniture with harsh cleaner or polishes. Do not use detergents, Solvents, abrasives, spray packs or leather cleaner. Use non-color mild soap with warm water to clean spills(Mix 1:10 soap to water)
- Do not place furniture under direct sunlight, material will possibly fade over time.
- Do not use on site dry Cleaning machine.
- Children should not climb or jump on the furniture.
- Do not write on furniture that is not protected by a padded barrier .
- Not for commercial use, only for residential use.



## PARTS LIST



Persons Required For Assembly:



## HARDWARE LIST



Be sure to inspect all packing material carefully for small parts, that may have come loose inside the carton during shipment.

# **ASSEMBLY** INSTRUCTIONS

















STEP 9