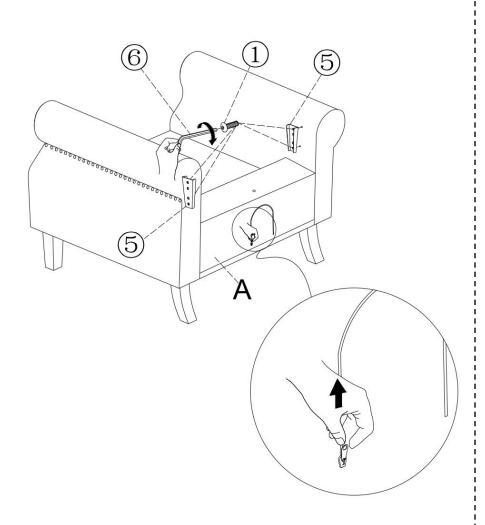

eep furniture away from heat sources.
- Do not clean furniture with harsh cleaner or polishes. Do not use detergents, Solvents, abrasives, spray packs or leather cleaner. Use non-color mild soap with warm water to clean spills(Mix 1:10 soap to water)
- Do not place furniture under direct sunlight, material will possibly fade over time.
- Do not use on site dry Cleaning machine.
- Children should not climb or jump on the furniture.
- Do not write on furniture that is not protected by a padded barrier .
- Not for commercial use, only for residential use.



## PARTS LIST



Persons Required For Assembly:



## HARDWARE LIST



Be sure to inspect all packing material carefully for small parts, that may have come loose inside the carton during shipment.

# **ASSEMBLY** INSTRUCTIONS

















STEP 9