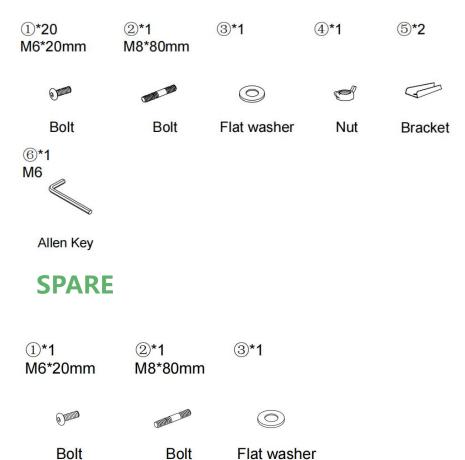

## HARDWARE LIST

Be sure to inspect all packing material carefully for small parts, that may have come loose inside the carton during shipment.