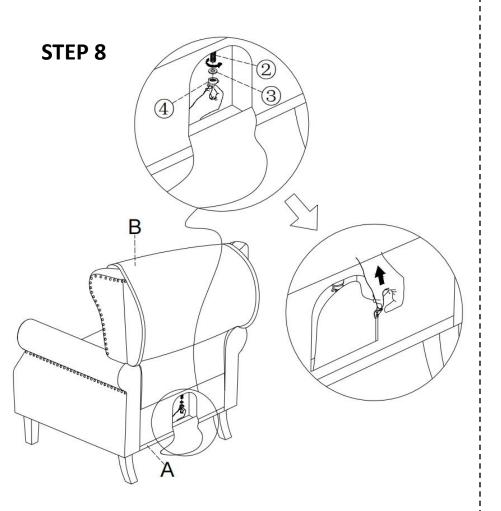

furniture away from heat sources.
- Do not clean furniture with harsh cleaner or polishes. Do not use detergents, Solvents, abrasives, spray packs or leather cleaner. Use non-color mild soap with warm water to clean spills(Mix 1:10 soap to water)
- Do not place furniture under direct sunlight, material will possibly fade over time.
- Do not use on site dry Cleaning machine.
- Children should not climb or jump on the furniture.
- Do not write on furniture that is not protected by a padded barrier .
- Not for commercial use, only for residential use.



## PARTS LIST



Persons Required For Assembly:



## HARDWARE LIST



Be sure to inspect all packing material carefully for small parts, that may have come loose inside the carton during shipment.

# **ASSEMBLY** INSTRUCTIONS

















STEP 9