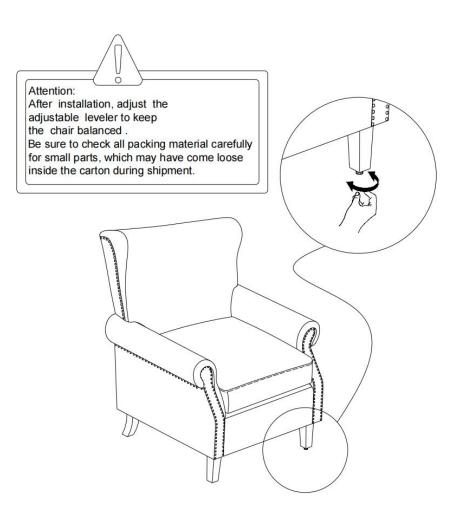

## HARDWARE LIST

Be sure to inspect all packing material carefully for small parts, that may have come loose inside the carton during shipment.