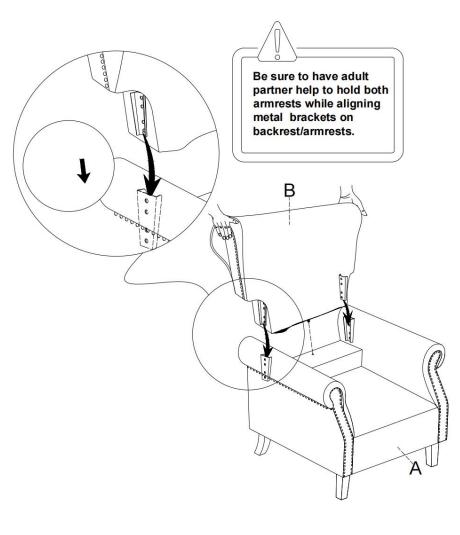

p furniture away from heat sources.
- Do not clean furniture with harsh cleaner or polishes. Do not use detergents, Solvents, abrasives, spray packs or leather cleaner. Use non-color mild soap with warm water to clean spills(Mix 1:10 soap to water)
- Do not place furniture under direct sunlight, material will possibly fade over time.
- Do not use on site dry Cleaning machine.
- Children should not climb or jump on the furniture.
- Do not write on furniture that is not protected by a padded barrier .
- Not for commercial use, only for residential use.



## PARTS LIST



Persons Required For Assembly:



## HARDWARE LIST



Be sure to inspect all packing material carefully for small parts, that may have come loose inside the carton during shipment.

# **ASSEMBLY** INSTRUCTIONS

















STEP 9