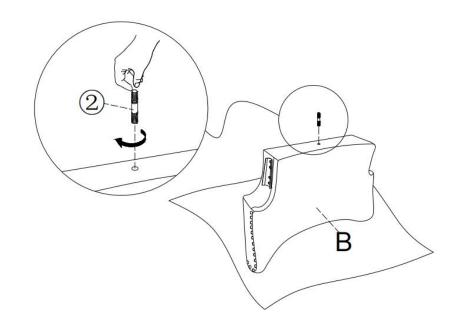

Keep furniture away from heat sources.
- Do not clean furniture with harsh cleaner or polishes. Do not use detergents, Solvents, abrasives, spray packs or leather cleaner. Use non-color mild soap with warm water to clean spills(Mix 1:10 soap to water)
- Do not place furniture under direct sunlight, material will possibly fade over time.
- Do not use on site dry Cleaning machine.
- Children should not climb or jump on the furniture.
- Do not write on furniture that is not protected by a padded barrier .
- Not for commercial use, only for residential use.



## PARTS LIST



Persons Required For Assembly:



## HARDWARE LIST



Be sure to inspect all packing material carefully for small parts, that may have come loose inside the carton during shipment.

# **ASSEMBLY** INSTRUCTIONS

















STEP 9