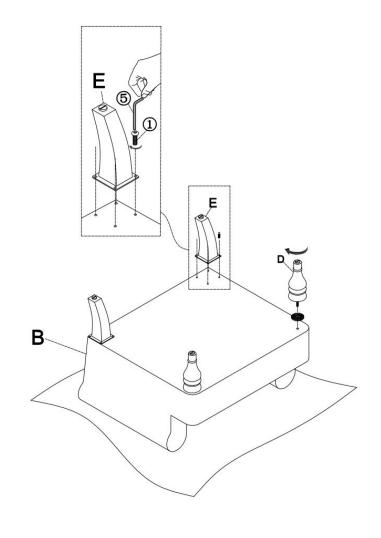

ith harsh cleansers or polish. Do not use detergents, Solvents, abrasives, spray packs or leather cleaner. Use non-color mild soap with warm water clean spills(Mix 1:10 soap to water)
- Do not place furniture under direct sunlight, material will possibly fade over time.
- Do not use on site dry Cleaning machine.
- Children should not climb or jump on the furniture.
- Do not write on furniture without a padded barrier to protect the surface.
- Not for commercial use, For residential use only.



Weight Limitation

**250LBS** 

## PARTS LIST





Back Legs

Persons Required For Assembly:



# HARDWARE LIST



### **SPARE**



Be sure to check all packing material carefully for small parts, which may have come loose inside the carton during shipment.

# **ASSEMBLY** INSTRUCTIONS

### STEP 1

















## STEP 8



#### Attention:

Attention:
After installation, adjust the adjustable leveler to keep the chair balanced.
Be sure to check all packing material carefully for small parts, which may have come loose inside the carton during shipment.