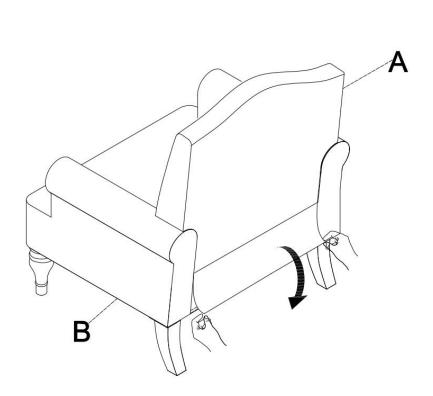

eansers or polish. Do not use detergents, Solvents, abrasives, spray packs or leather cleaner. Use non-color mild soap with warm water clean spills(Mix 1:10 soap to water)
- Do not place furniture under direct sunlight, material will possibly fade over time.
- Do not use on site dry Cleaning machine.
- Children should not climb or jump on the furniture.
- Do not write on furniture without a padded barrier to protect the surface.
- Not for commercial use, For residential use only.



Weight Limitation

**250LBS** 

## PARTS LIST





Back Legs

Persons Required For Assembly:



# HARDWARE LIST



### **SPARE**



Be sure to check all packing material carefully for small parts, which may have come loose inside the carton during shipment.

# **ASSEMBLY** INSTRUCTIONS

### STEP 1

















## STEP 8



#### Attention:

Attention:
After installation, adjust the adjustable leveler to keep the chair balanced.
Be sure to check all packing material carefully for small parts, which may have come loose inside the carton during shipment.