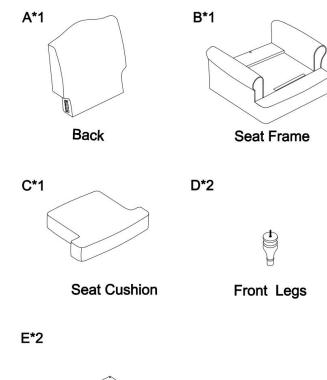

r life by our furniture piece!



**ITEM NO. CHM0605/CHM0606** 

#### NOTE:

This brochure contains IMPORTANT safty info. Please read and keep for future reference.

# MAINTAINANCE AND WARNING

- Keep furniture away from heat.
- Do not clean furniture with harsh cleansers or polish. Do not use detergents, Solvents, abrasives, spray packs or leather cleaner. Use non-color mild soap with warm water clean spills(Mix 1:10 soap to water)
- Do not place furniture under direct sunlight, material will possibly fade over time.
- Do not use on site dry Cleaning machine.
- Children should not climb or jump on the furniture.
- Do not write on furniture without a padded barrier to protect the surface.
- Not for commercial use, For residential use only.



Weight Limitation

**250LBS** 

## PARTS LIST





Back Legs

Persons Required For Assembly:



# HARDWARE LIST



### **SPARE**



Be sure to check all packing material carefully for small parts, which may have come loose inside the carton during shipment.

# **ASSEMBLY** INSTRUCTIONS

### STEP 1

















## STEP 8



#### Attention:

Attention:
After installation, adjust the adjustable leveler to keep the chair balanced.
Be sure to check all packing material carefully for small parts, which may have come loose inside the carton during shipment.