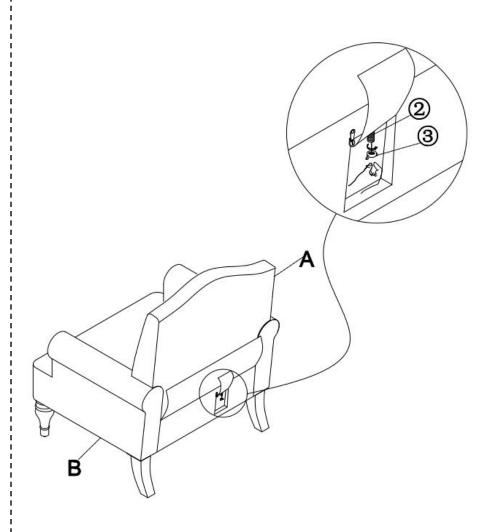

## PARTS LIST

Back Legs

Persons Required For Assembly:

# HARDWARE LIST

### STEP 1