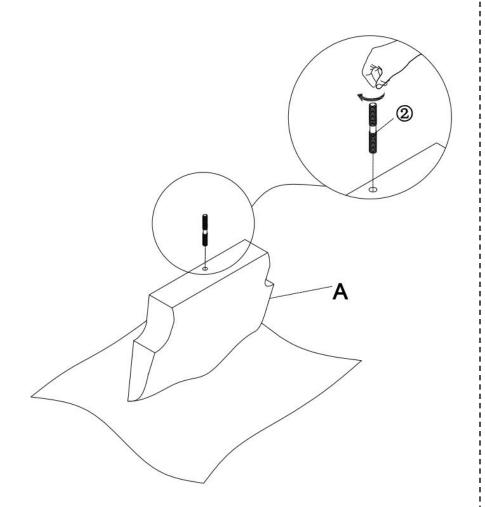

harsh cleansers or polish. Do not use detergents, Solvents, abrasives, spray packs or leather cleaner. Use non-color mild soap with warm water clean spills(Mix 1:10 soap to water)
- Do not place furniture under direct sunlight, material will possibly fade over time.
- Do not use on site dry Cleaning machine.
- Children should not climb or jump on the furniture.
- Do not write on furniture without a padded barrier to protect the surface.
- Not for commercial use, For residential use only.



Weight Limitation

**250LBS** 

## PARTS LIST





Back Legs

Persons Required For Assembly:



# HARDWARE LIST



### **SPARE**



Be sure to check all packing material carefully for small parts, which may have come loose inside the carton during shipment.

# **ASSEMBLY** INSTRUCTIONS

### STEP 1

















## STEP 8



#### Attention:

Attention:
After installation, adjust the adjustable leveler to keep the chair balanced.
Be sure to check all packing material carefully for small parts, which may have come loose inside the carton during shipment.