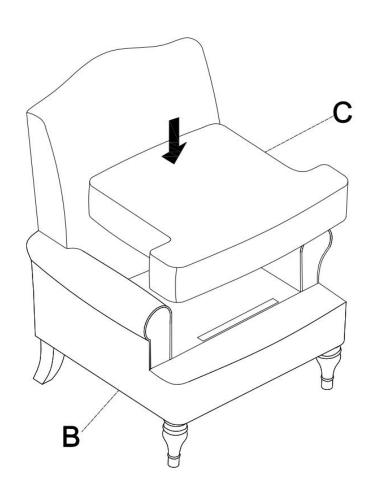

nsers or polish. Do not use detergents, Solvents, abrasives, spray packs or leather cleaner. Use non-color mild soap with warm water clean spills(Mix 1:10 soap to water)
- Do not place furniture under direct sunlight, material will possibly fade over time.
- Do not use on site dry Cleaning machine.
- Children should not climb or jump on the furniture.
- Do not write on furniture without a padded barrier to protect the surface.
- Not for commercial use, For residential use only.



Weight Limitation

**250LBS** 

## PARTS LIST





Back Legs

Persons Required For Assembly:



# HARDWARE LIST



### **SPARE**



Be sure to check all packing material carefully for small parts, which may have come loose inside the carton during shipment.

# **ASSEMBLY** INSTRUCTIONS

### STEP 1

















## STEP 8



#### Attention:

Attention:
After installation, adjust the adjustable leveler to keep the chair balanced.
Be sure to check all packing material carefully for small parts, which may have come loose inside the carton during shipment.