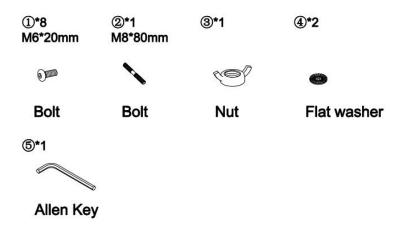

### NOTE:

This brochure contains IMPORTANT safty info. Please read and keep for future reference.

# MAINTAINANCE AND WARNING

- Keep furniture away from heat.
- Do not clean furniture with harsh cleansers or polish. Do not use detergents, Solvents, abrasives, spray packs or leather cleaner. Use non-color mild soap with warm water clean spills(Mix 1:10 soap to water)
- Do not place furniture under direct sunlight, material will possibly fade over time.
- Do not use on site dry Cleaning machine.
- Children should not climb or jump on the furniture.
- Do not write on furniture without a padded barrier to protect the surface.
- Not for commercial use, For residential use only.



Weight Limitation

**250LBS** 

## PARTS LIST





Back Legs

Persons Required For Assembly:



# HARDWARE LIST



### **SPARE**



Be sure to check all packing material carefully for small parts, which may have come loose inside the carton during shipment.

# **ASSEMBLY** INSTRUCTIONS

### STEP 1

















## STEP 8



#### Attention:

Attention:
After installation, adjust the adjustable leveler to keep the chair balanced.
Be sure to check all packing material carefully for small parts, which may have come loose inside the carton during shipment.