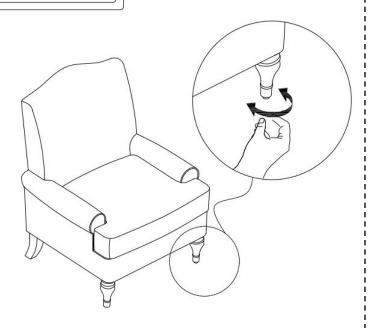

#### Attention:

Attention:
After installation, adjust the adjustable leveler to keep the chair balanced.
Be sure to check all packing material carefully for small parts, which may have come loose inside the carton during shipment.