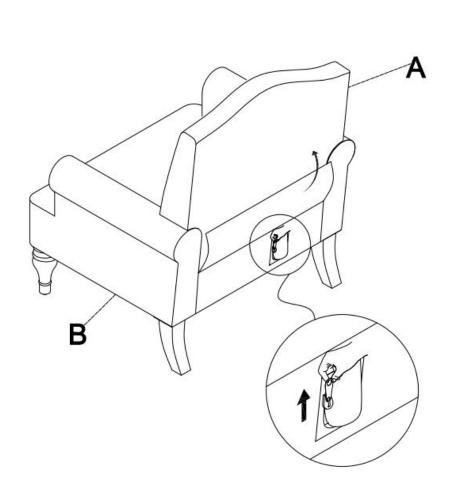

# **ASSEMBLY** INSTRUCTIONS

## STEP 8

#### Attention:

Attention:
After installation, adjust the adjustable leveler to keep the chair balanced.
Be sure to check all packing material carefully for small parts, which may have come loose inside the carton during shipment.