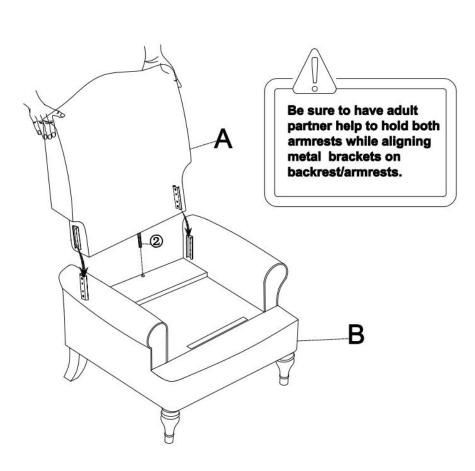

rsh cleansers or polish. Do not use detergents, Solvents, abrasives, spray packs or leather cleaner. Use non-color mild soap with warm water clean spills(Mix 1:10 soap to water)
- Do not place furniture under direct sunlight, material will possibly fade over time.
- Do not use on site dry Cleaning machine.
- Children should not climb or jump on the furniture.
- Do not write on furniture without a padded barrier to protect the surface.
- Not for commercial use, For residential use only.



Weight Limitation

**250LBS** 

## PARTS LIST





Back Legs

Persons Required For Assembly:



# HARDWARE LIST



### **SPARE**



Be sure to check all packing material carefully for small parts, which may have come loose inside the carton during shipment.

# **ASSEMBLY** INSTRUCTIONS

### STEP 1

















## STEP 8



#### Attention:

Attention:
After installation, adjust the adjustable leveler to keep the chair balanced.
Be sure to check all packing material carefully for small parts, which may have come loose inside the carton during shipment.