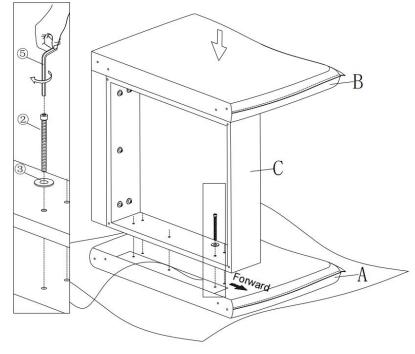

ot use detergents, Solvents, abrasives, spray packs or leather cleaner. Use non-color mild soap with warm water to clean spills(Mix 1:10 soap to water)
- Do not place furniture under direct sunlight, material will possibly fade over time.
- Do not use on site dry Cleaning machine.
- Children should not climb or jump on the furniture.
- Do not write on furniture that is not protected by a padded barrier.
- Not for commercial use, only for residential use.



Weight Limitation

**250LBS** 

# **PARTS**



Persons Required For Assembly:





**OVERVIEW** 

## HARDWARE LIST



#### **SPARE**



Be sure to inspect all packing material carefully for small parts, that may have come loose inside the carton during shipment.

# **ASSEMBLY** INSTRUCTIONS

#### STEP 1:



### STEP 2:



## STEP 3:





## STEP 4:



## STEP 5:



1

9/13

## STEP 6:



## STEP 7:



11/13 | 12/13