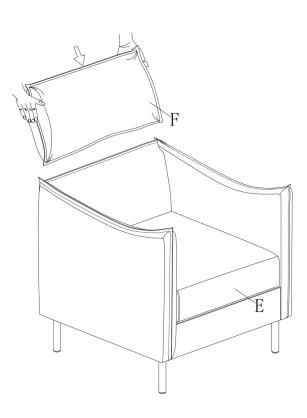

or leather cleaner. Use non-color mild soap with warm water to clean spills(Mix 1:10 soap to water)
- Do not place furniture under direct sunlight, material will possibly fade over time.
- Do not use on site dry Cleaning machine.
- Children should not climb or jump on the furniture.
- Do not write on furniture that is not protected by a padded barrier.
- Not for commercial use, only for residential use.



Weight Limitation

**250LBS** 

# **PARTS**



Persons Required For Assembly:





**OVERVIEW** 

## HARDWARE LIST



#### **SPARE**



Be sure to inspect all packing material carefully for small parts, that may have come loose inside the carton during shipment.

# **ASSEMBLY** INSTRUCTIONS

#### STEP 1:



### STEP 2:



## STEP 3:





## STEP 4:



## STEP 5:



1

9/13

## STEP 6:



## STEP 7:



11/13 | 12/13