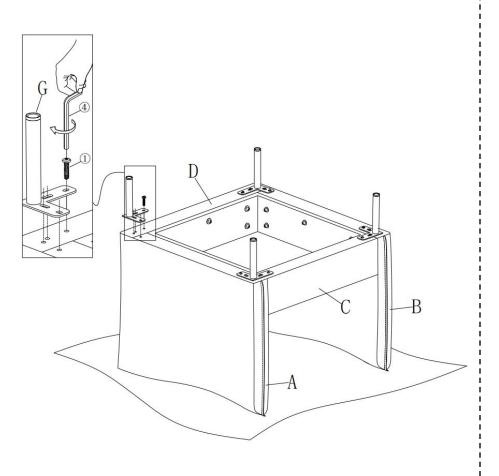

nts, Solvents, abrasives, spray packs or leather cleaner. Use non-color mild soap with warm water to clean spills(Mix 1:10 soap to water)
- Do not place furniture under direct sunlight, material will possibly fade over time.
- Do not use on site dry Cleaning machine.
- Children should not climb or jump on the furniture.
- Do not write on furniture that is not protected by a padded barrier.
- Not for commercial use, only for residential use.



Weight Limitation

**250LBS** 

# **PARTS**



Persons Required For Assembly:





**OVERVIEW** 

## HARDWARE LIST



#### **SPARE**



Be sure to inspect all packing material carefully for small parts, that may have come loose inside the carton during shipment.

# **ASSEMBLY** INSTRUCTIONS

#### STEP 1:



### STEP 2:



## STEP 3:





## STEP 4:



## STEP 5:



1

9/13

## STEP 6:



## STEP 7:



11/13 | 12/13