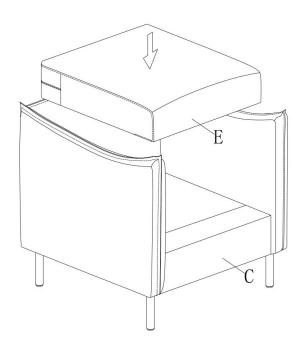

abrasives, spray packs or leather cleaner. Use non-color mild soap with warm water to clean spills(Mix 1:10 soap to water)
- Do not place furniture under direct sunlight, material will possibly fade over time.
- Do not use on site dry Cleaning machine.
- Children should not climb or jump on the furniture.
- Do not write on furniture that is not protected by a padded barrier.
- Not for commercial use, only for residential use.



Weight Limitation

**250LBS** 

# **PARTS**



Persons Required For Assembly:





**OVERVIEW** 

## HARDWARE LIST



#### **SPARE**



Be sure to inspect all packing material carefully for small parts, that may have come loose inside the carton during shipment.

# **ASSEMBLY** INSTRUCTIONS

#### STEP 1:



### STEP 2:



## STEP 3:





## STEP 4:



## STEP 5:



1

9/13

## STEP 6:



## STEP 7:



11/13 | 12/13