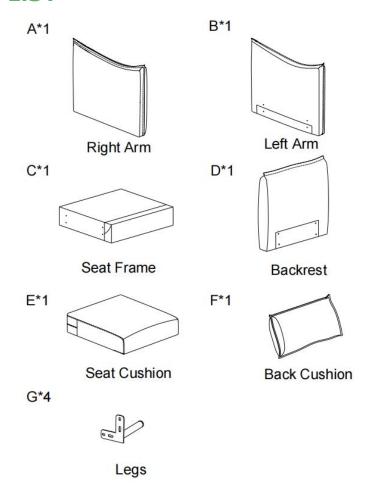

ur furniture piece!





ITEM NO. CHM0607

#### **NOTE:**

This brochure contains IMPORTANT safty info. Please read and keep for future reference.

13/13 | 1/13

## MAINTAINANCE AND WARNING

- Keep furniture away from heat sources.
- Do not clean furniture with harsh cleaner or polishes. Do not use detergents, Solvents, abrasives, spray packs or leather cleaner. Use non-color mild soap with warm water to clean spills(Mix 1:10 soap to water)
- Do not place furniture under direct sunlight, material will possibly fade over time.
- Do not use on site dry Cleaning machine.
- Children should not climb or jump on the furniture.
- Do not write on furniture that is not protected by a padded barrier.
- Not for commercial use, only for residential use.



Weight Limitation

**250LBS** 

# **PARTS**



Persons Required For Assembly:





**OVERVIEW** 

## HARDWARE LIST



#### **SPARE**



Be sure to inspect all packing material carefully for small parts, that may have come loose inside the carton during shipment.

# **ASSEMBLY** INSTRUCTIONS

#### STEP 1:



### STEP 2:



## STEP 3:





## STEP 4:



## STEP 5:



1

9/13

## STEP 6:



## STEP 7:



11/13 | 12/13