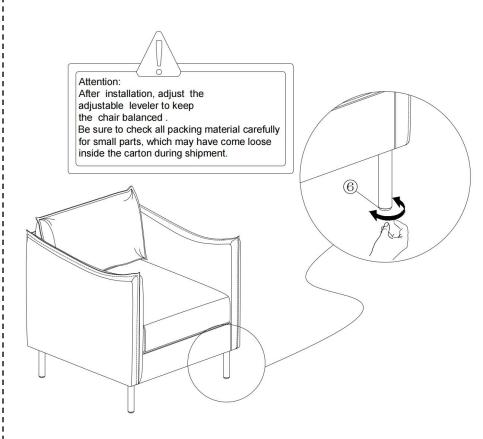

#### **SPARE**

Be sure to inspect all packing material carefully for small parts, that may have come loose inside the carton during shipment.

## STEP 7:

11/13 | 12/13