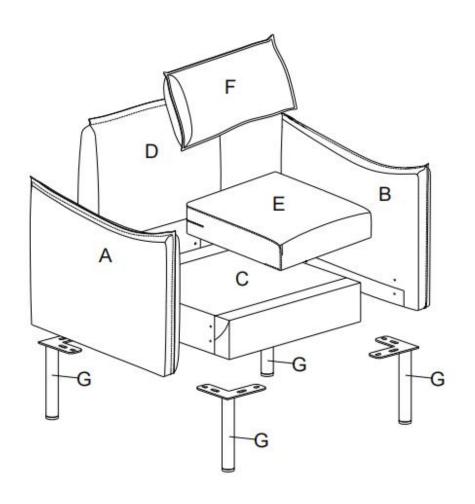

M0607

#### **NOTE:**

This brochure contains IMPORTANT safty info. Please read and keep for future reference.

13/13 | 1/13

## MAINTAINANCE AND WARNING

- Keep furniture away from heat sources.
- Do not clean furniture with harsh cleaner or polishes. Do not use detergents, Solvents, abrasives, spray packs or leather cleaner. Use non-color mild soap with warm water to clean spills(Mix 1:10 soap to water)
- Do not place furniture under direct sunlight, material will possibly fade over time.
- Do not use on site dry Cleaning machine.
- Children should not climb or jump on the furniture.
- Do not write on furniture that is not protected by a padded barrier.
- Not for commercial use, only for residential use.



Weight Limitation

**250LBS** 

# **PARTS**



Persons Required For Assembly:





**OVERVIEW** 

## HARDWARE LIST



#### **SPARE**



Be sure to inspect all packing material carefully for small parts, that may have come loose inside the carton during shipment.

# **ASSEMBLY** INSTRUCTIONS

#### STEP 1:



### STEP 2:



## STEP 3:





## STEP 4:



## STEP 5:



1

9/13

## STEP 6:



## STEP 7:



11/13 | 12/13