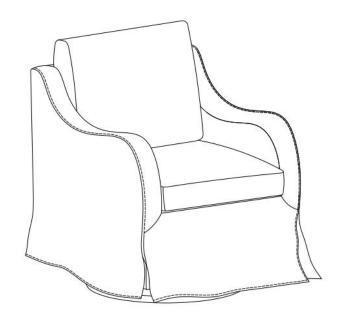

Not for commercial use, only for residential use.



Weight Limitation

**250LBS** 

#### PARTS LIST 1



Persons Required For Assembly:

2Personen





Overview

## PARTS LIST 2









L bracket

L bracket

Be sure to inspect all packing material carefully for small parts, that may have come loose inside the carton during shipment.

#### HARDWARE LIST









**Bolt** 

Allen Key

#### **SPARE**

①\*1 M6\*16mm



Bolt

Be sure to inspect all packing material carefully for small parts, that may have come loose inside the carton during shipment.

# **ASSEMBLY** INSTRUCTIONS

#### STEP 1:



#### STEP 2:



7/19 8/19

#### STEP 3:



STEP 4:

1:



2:



#### STEP 5:



#### STEP 6:



### STEP 7:



### STEP 8:



#### STEP 9:



#### **STEP 10:**



#### **STEP 11:**



#### STEP 12:



Assembly completed.