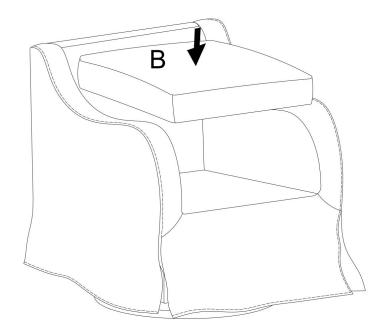

not protected by a padded barrier .
- Not for commercial use, only for residential use.



Weight Limitation

**250LBS** 

#### PARTS LIST 1



Persons Required For Assembly:

2Personen





Overview

## PARTS LIST 2









L bracket

L bracket

Be sure to inspect all packing material carefully for small parts, that may have come loose inside the carton during shipment.

#### HARDWARE LIST









**Bolt** 

Allen Key

#### **SPARE**

①\*1 M6\*16mm



Bolt

Be sure to inspect all packing material carefully for small parts, that may have come loose inside the carton during shipment.

# **ASSEMBLY** INSTRUCTIONS

#### STEP 1:



#### STEP 2:



7/19 8/19

#### STEP 3:



STEP 4:

1:



2:



#### STEP 5:



#### STEP 6:



### STEP 7:



### STEP 8:



#### STEP 9:



#### **STEP 10:**



#### **STEP 11:**



#### STEP 12:



Assembly completed.