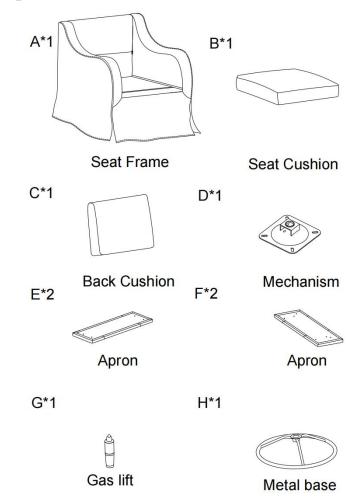

#### PARTS LIST 1

Persons Required For Assembly:

2Personen

Overview

## PARTS LIST 2

L bracket

L bracket

Be sure to inspect all packing material carefully for small parts, that may have come loose inside the carton during shipment.