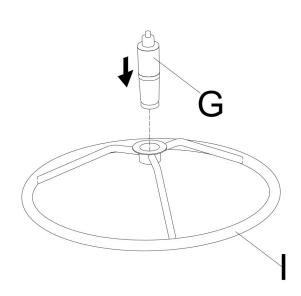

n the furniture.
- Do not write on furniture that is not protected by a padded barrier .
- Not for commercial use, only for residential use.



Weight Limitation

**250LBS** 

#### PARTS LIST 1



Persons Required For Assembly:

2Personen





Overview

## PARTS LIST 2









L bracket

L bracket

Be sure to inspect all packing material carefully for small parts, that may have come loose inside the carton during shipment.

#### HARDWARE LIST









**Bolt** 

Allen Key

#### **SPARE**

①\*1 M6\*16mm



Bolt

Be sure to inspect all packing material carefully for small parts, that may have come loose inside the carton during shipment.

# **ASSEMBLY** INSTRUCTIONS

#### STEP 1:



#### STEP 2:



7/19 8/19

#### STEP 3:



STEP 4:

1:



2:



#### STEP 5:



#### STEP 6:



### STEP 7:



### STEP 8:



#### STEP 9:



#### **STEP 10:**



#### **STEP 11:**



#### STEP 12:



Assembly completed.