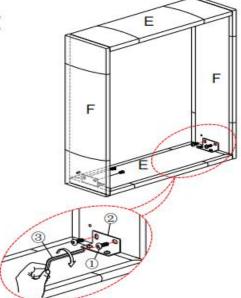

machine.
- Children should not climb or jump on the furniture.
- Do not write on furniture that is not protected by a padded barrier .
- Not for commercial use, only for residential use.



Weight Limitation

**250LBS** 

#### PARTS LIST 1



Persons Required For Assembly:

2Personen





Overview

## PARTS LIST 2









L bracket

L bracket

Be sure to inspect all packing material carefully for small parts, that may have come loose inside the carton during shipment.

#### HARDWARE LIST









**Bolt** 

Allen Key

#### **SPARE**

①\*1 M6\*16mm



Bolt

Be sure to inspect all packing material carefully for small parts, that may have come loose inside the carton during shipment.

# **ASSEMBLY** INSTRUCTIONS

#### STEP 1:



#### STEP 2:



7/19 8/19

#### STEP 3:



STEP 4:

1:



2:



#### STEP 5:



#### STEP 6:



### STEP 7:



### STEP 8:



#### STEP 9:



#### **STEP 10:**



#### **STEP 11:**



#### STEP 12:



Assembly completed.