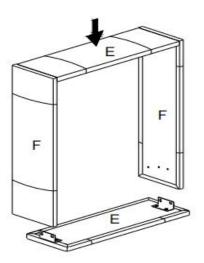

eaning machine.
- Children should not climb or jump on the furniture.
- Do not write on furniture that is not protected by a padded barrier .
- Not for commercial use, only for residential use.



Weight Limitation

**250LBS** 

#### PARTS LIST 1



Persons Required For Assembly:

2Personen





Overview

## PARTS LIST 2









L bracket

L bracket

Be sure to inspect all packing material carefully for small parts, that may have come loose inside the carton during shipment.

#### HARDWARE LIST









**Bolt** 

Allen Key

#### **SPARE**

①\*1 M6\*16mm



Bolt

Be sure to inspect all packing material carefully for small parts, that may have come loose inside the carton during shipment.

# **ASSEMBLY** INSTRUCTIONS

#### STEP 1:



#### STEP 2:



7/19 8/19

#### STEP 3:



STEP 4:

1:



2:



#### STEP 5:



#### STEP 6:



### STEP 7:



### STEP 8:



#### STEP 9:



#### **STEP 10:**



#### **STEP 11:**



#### STEP 12:



Assembly completed.