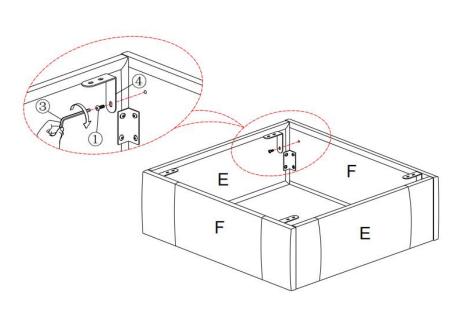

dren should not climb or jump on the furniture.
- Do not write on furniture that is not protected by a padded barrier .
- Not for commercial use, only for residential use.



Weight Limitation

**250LBS** 

#### PARTS LIST 1



Persons Required For Assembly:

2Personen





Overview

## PARTS LIST 2









L bracket

L bracket

Be sure to inspect all packing material carefully for small parts, that may have come loose inside the carton during shipment.

#### HARDWARE LIST









**Bolt** 

Allen Key

#### **SPARE**

①\*1 M6\*16mm



Bolt

Be sure to inspect all packing material carefully for small parts, that may have come loose inside the carton during shipment.

# **ASSEMBLY** INSTRUCTIONS

#### STEP 1:



#### STEP 2:



7/19 8/19

#### STEP 3:



STEP 4:

1:



2:



#### STEP 5:



#### STEP 6:



### STEP 7:



### STEP 8:



#### STEP 9:



#### **STEP 10:**



#### **STEP 11:**



#### STEP 12:



Assembly completed.