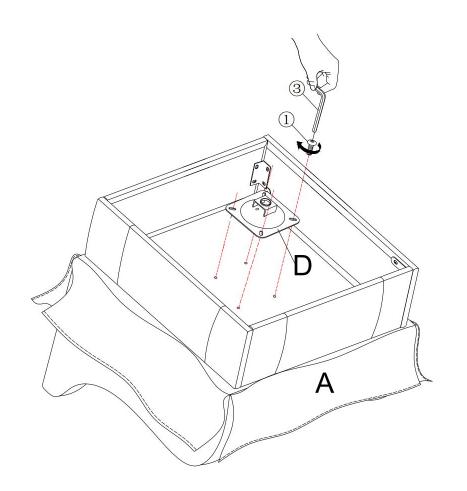

.
- Do not write on furniture that is not protected by a padded barrier .
- Not for commercial use, only for residential use.



Weight Limitation

**250LBS** 

#### PARTS LIST 1



Persons Required For Assembly:

2Personen





Overview

## PARTS LIST 2









L bracket

L bracket

Be sure to inspect all packing material carefully for small parts, that may have come loose inside the carton during shipment.

#### HARDWARE LIST









**Bolt** 

Allen Key

#### **SPARE**

①\*1 M6\*16mm



Bolt

Be sure to inspect all packing material carefully for small parts, that may have come loose inside the carton during shipment.

# **ASSEMBLY** INSTRUCTIONS

#### STEP 1:



#### STEP 2:



7/19 8/19

#### STEP 3:



STEP 4:

1:



2:



#### STEP 5:



#### STEP 6:



### STEP 7:



### STEP 8:



#### STEP 9:



#### **STEP 10:**



#### **STEP 11:**



#### STEP 12:



Assembly completed.