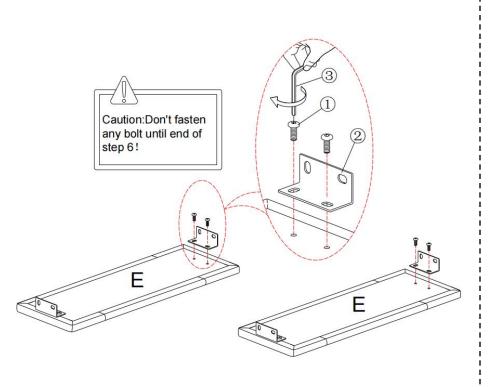

will possibly fade over time.
- Do not use on site dry Cleaning machine.
- Children should not climb or jump on the furniture.
- Do not write on furniture that is not protected by a padded barrier .
- Not for commercial use, only for residential use.



Weight Limitation

**250LBS** 

#### PARTS LIST 1



Persons Required For Assembly:

2Personen





Overview

## PARTS LIST 2









L bracket

L bracket

Be sure to inspect all packing material carefully for small parts, that may have come loose inside the carton during shipment.

#### HARDWARE LIST









**Bolt** 

Allen Key

#### **SPARE**

①\*1 M6\*16mm



Bolt

Be sure to inspect all packing material carefully for small parts, that may have come loose inside the carton during shipment.

# **ASSEMBLY** INSTRUCTIONS

#### STEP 1:



#### STEP 2:



7/19 8/19

#### STEP 3:



STEP 4:

1:



2:



#### STEP 5:



#### STEP 6:



### STEP 7:



### STEP 8:



#### STEP 9:



#### **STEP 10:**



#### **STEP 11:**



#### STEP 12:



Assembly completed.