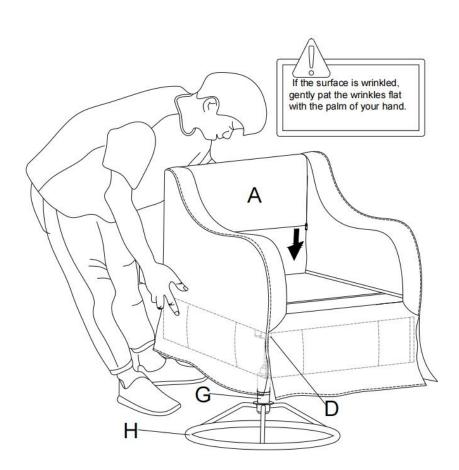

on furniture that is not protected by a padded barrier .
- Not for commercial use, only for residential use.



Weight Limitation

**250LBS** 

#### PARTS LIST 1



Persons Required For Assembly:

2Personen





Overview

## PARTS LIST 2









L bracket

L bracket

Be sure to inspect all packing material carefully for small parts, that may have come loose inside the carton during shipment.

#### HARDWARE LIST









**Bolt** 

Allen Key

#### **SPARE**

①\*1 M6\*16mm



Bolt

Be sure to inspect all packing material carefully for small parts, that may have come loose inside the carton during shipment.

# **ASSEMBLY** INSTRUCTIONS

#### STEP 1:



#### STEP 2:



7/19 8/19

#### STEP 3:



STEP 4:

1:



2:



#### STEP 5:



#### STEP 6:



### STEP 7:



### STEP 8:



#### STEP 9:



#### **STEP 10:**



#### **STEP 11:**



#### STEP 12:



Assembly completed.