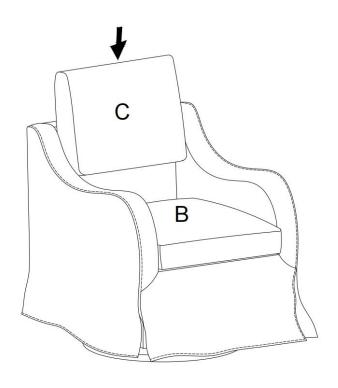

added barrier .
- Not for commercial use, only for residential use.



Weight Limitation

**250LBS** 

#### PARTS LIST 1



Persons Required For Assembly:

2Personen





Overview

## PARTS LIST 2









L bracket

L bracket

Be sure to inspect all packing material carefully for small parts, that may have come loose inside the carton during shipment.

#### HARDWARE LIST









**Bolt** 

Allen Key

#### **SPARE**

①\*1 M6\*16mm



Bolt

Be sure to inspect all packing material carefully for small parts, that may have come loose inside the carton during shipment.

# **ASSEMBLY** INSTRUCTIONS

#### STEP 1:



#### STEP 2:



7/19 8/19

#### STEP 3:



STEP 4:

1:



2:



#### STEP 5:



#### STEP 6:



### STEP 7:



### STEP 8:



#### STEP 9:



#### **STEP 10:**



#### **STEP 11:**



#### STEP 12:



Assembly completed.