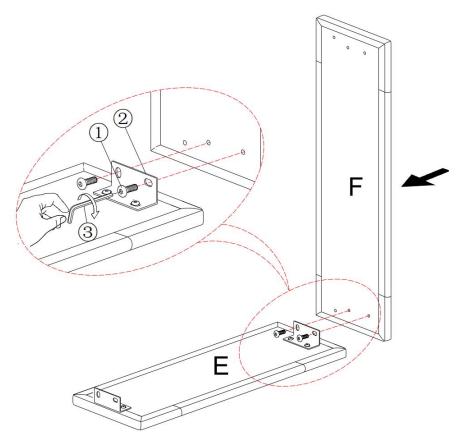

ade over time.
- Do not use on site dry Cleaning machine.
- Children should not climb or jump on the furniture.
- Do not write on furniture that is not protected by a padded barrier .
- Not for commercial use, only for residential use.



Weight Limitation

**250LBS** 

#### PARTS LIST 1



Persons Required For Assembly:

2Personen





Overview

## PARTS LIST 2









L bracket

L bracket

Be sure to inspect all packing material carefully for small parts, that may have come loose inside the carton during shipment.

#### HARDWARE LIST









**Bolt** 

Allen Key

#### **SPARE**

①\*1 M6\*16mm



Bolt

Be sure to inspect all packing material carefully for small parts, that may have come loose inside the carton during shipment.

# **ASSEMBLY** INSTRUCTIONS

#### STEP 1:



#### STEP 2:



7/19 8/19

#### STEP 3:



STEP 4:

1:



2:



#### STEP 5:



#### STEP 6:



### STEP 7:



### STEP 8:



#### STEP 9:



#### **STEP 10:**



#### **STEP 11:**



#### STEP 12:



Assembly completed.