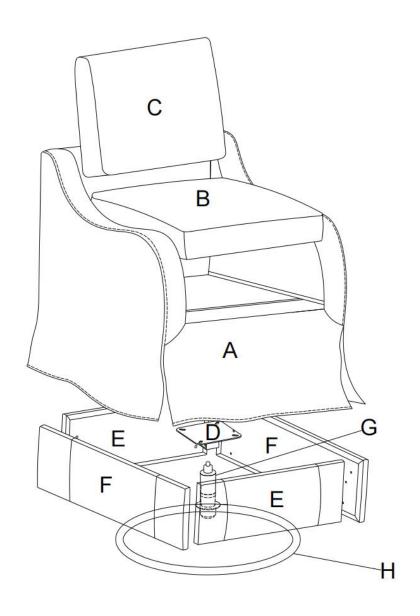

#### PARTS LIST 1

Persons Required For Assembly:

2Personen

Overview

## PARTS LIST 2

L bracket

L bracket

Be sure to inspect all packing material carefully for small parts, that may have come loose inside the carton during shipment.