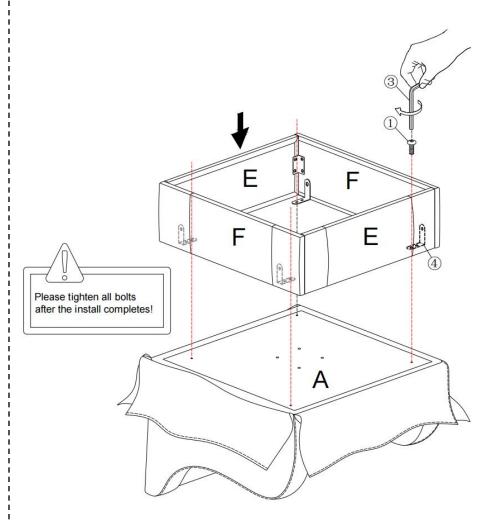

climb or jump on the furniture.
- Do not write on furniture that is not protected by a padded barrier .
- Not for commercial use, only for residential use.



Weight Limitation

**250LBS** 

#### PARTS LIST 1



Persons Required For Assembly:

2Personen





Overview

## PARTS LIST 2









L bracket

L bracket

Be sure to inspect all packing material carefully for small parts, that may have come loose inside the carton during shipment.

#### HARDWARE LIST









**Bolt** 

Allen Key

#### **SPARE**

①\*1 M6\*16mm



Bolt

Be sure to inspect all packing material carefully for small parts, that may have come loose inside the carton during shipment.

# **ASSEMBLY** INSTRUCTIONS

#### STEP 1:



#### STEP 2:



7/19 8/19

#### STEP 3:



STEP 4:

1:



2:



#### STEP 5:



#### STEP 6:



### STEP 7:



### STEP 8:



#### STEP 9:



#### **STEP 10:**



#### **STEP 11:**



#### STEP 12:



Assembly completed.