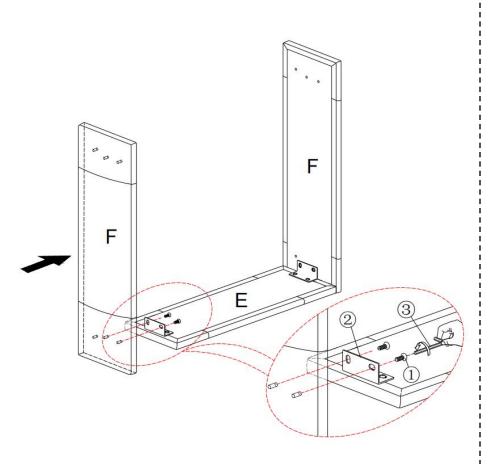

on site dry Cleaning machine.
- Children should not climb or jump on the furniture.
- Do not write on furniture that is not protected by a padded barrier .
- Not for commercial use, only for residential use.



Weight Limitation

**250LBS** 

#### PARTS LIST 1



Persons Required For Assembly:

2Personen





Overview

## PARTS LIST 2









L bracket

L bracket

Be sure to inspect all packing material carefully for small parts, that may have come loose inside the carton during shipment.

#### HARDWARE LIST









**Bolt** 

Allen Key

#### **SPARE**

①\*1 M6\*16mm



Bolt

Be sure to inspect all packing material carefully for small parts, that may have come loose inside the carton during shipment.

# **ASSEMBLY** INSTRUCTIONS

#### STEP 1:



#### STEP 2:



7/19 8/19

#### STEP 3:



STEP 4:

1:



2:



#### STEP 5:



#### STEP 6:



### STEP 7:



### STEP 8:



#### STEP 9:



#### **STEP 10:**



#### **STEP 11:**



#### STEP 12:



Assembly completed.