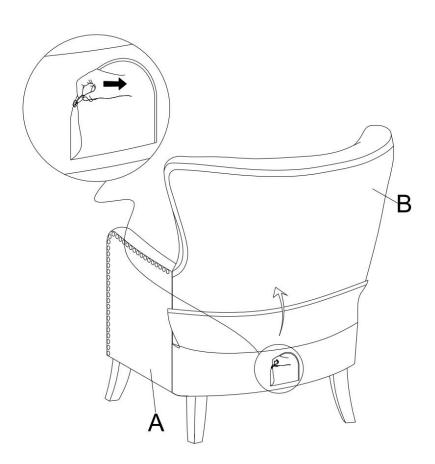

### STEP 9

Attention:

After installation, adjust the adjustable leveler to keep the chair balanced.

Be sure to check all packing material carefully for small parts, which may have come loose inside the carton during shipment.