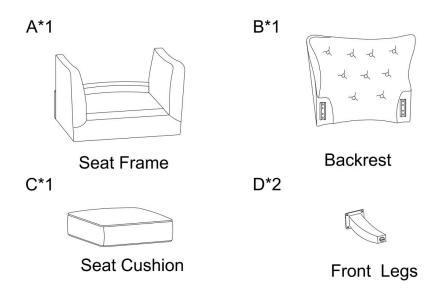

ur purchasing from us.

Pop up your life by our furniture piece!





ITEM NO. CHM0631

#### **NOTE:**

This brochure contains IMPORTANT safty info. Please read and keep for future reference.

# MAINTAINANCE AND WARNING

- Keep furniture away from heat sources.
- Do not clean furniture with harsh cleaner or polishes. Do not use detergents, Solvents, abrasives, spray packs or leather cleaner. Use non-color mild soap with warm water to clean spills(Mix 1:10 soap to water)
- Do not place furniture under direct sunlight, material will possibly fade over time.
- Do not use on site dry Cleaning machine.
- Children should not climb or jump on the furniture.
- Do not write on furniture that is not protected by a padded barrier.
- Not for commercial use, only for residential use.



## PARTS LIST





Persons Required For Assembly:



# HARDWARE LIST



### **SPARE**



Be sure to inspect all packing material carefully for small parts, that may have come loose inside the carton during shipment.

# **ASSEMBLY** INSTRUCTIONS











STEP 6







Assembly completed.

### STEP 9



Attention:

After installation, adjust the adjustable leveler to keep the chair balanced.

Be sure to check all packing material carefully for small parts, which may have come loose inside the carton during shipment.