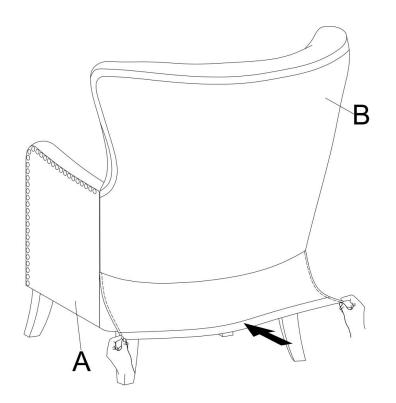

### STEP 9

Attention:

After installation, adjust the adjustable leveler to keep the chair balanced.

Be sure to check all packing material carefully for small parts, which may have come loose inside the carton during shipment.