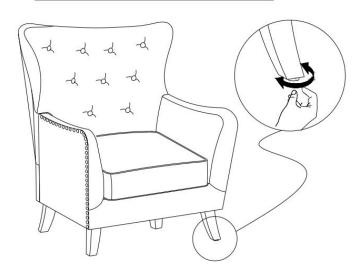

### STEP 9

Attention:

After installation, adjust the adjustable leveler to keep the chair balanced.

Be sure to check all packing material carefully for small parts, which may have come loose inside the carton during shipment.