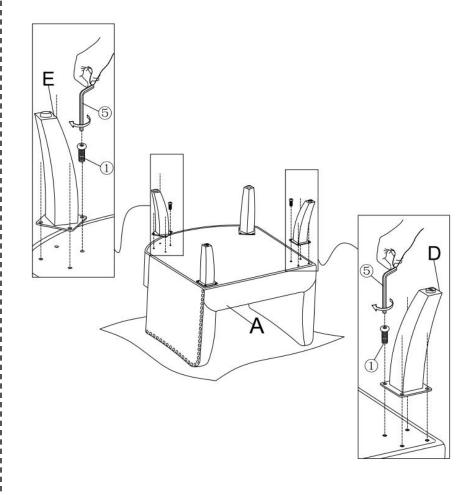

niture away from heat sources.
- Do not clean furniture with harsh cleaner or polishes. Do not use detergents, Solvents, abrasives, spray packs or leather cleaner. Use non-color mild soap with warm water to clean spills(Mix 1:10 soap to water)
- Do not place furniture under direct sunlight, material will possibly fade over time.
- Do not use on site dry Cleaning machine.
- Children should not climb or jump on the furniture.
- Do not write on furniture that is not protected by a padded barrier.
- Not for commercial use, only for residential use.



## PARTS LIST





Persons Required For Assembly:



# HARDWARE LIST



### **SPARE**



Be sure to inspect all packing material carefully for small parts, that may have come loose inside the carton during shipment.

# **ASSEMBLY** INSTRUCTIONS











STEP 6







Assembly completed.

### STEP 9



Attention:

After installation, adjust the adjustable leveler to keep the chair balanced.

Be sure to check all packing material carefully for small parts, which may have come loose inside the carton during shipment.