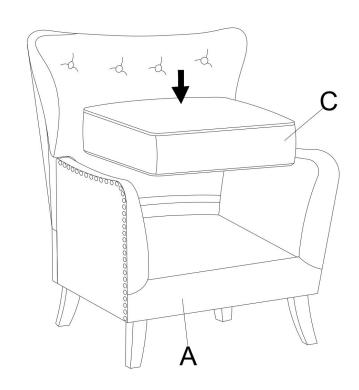

t sources.
- Do not clean furniture with harsh cleaner or polishes. Do not use detergents, Solvents, abrasives, spray packs or leather cleaner. Use non-color mild soap with warm water to clean spills(Mix 1:10 soap to water)
- Do not place furniture under direct sunlight, material will possibly fade over time.
- Do not use on site dry Cleaning machine.
- Children should not climb or jump on the furniture.
- Do not write on furniture that is not protected by a padded barrier.
- Not for commercial use, only for residential use.



## PARTS LIST





Persons Required For Assembly:



# HARDWARE LIST



### **SPARE**



Be sure to inspect all packing material carefully for small parts, that may have come loose inside the carton during shipment.

# **ASSEMBLY** INSTRUCTIONS











STEP 6







Assembly completed.

### STEP 9



Attention:

After installation, adjust the adjustable leveler to keep the chair balanced.

Be sure to check all packing material carefully for small parts, which may have come loose inside the carton during shipment.