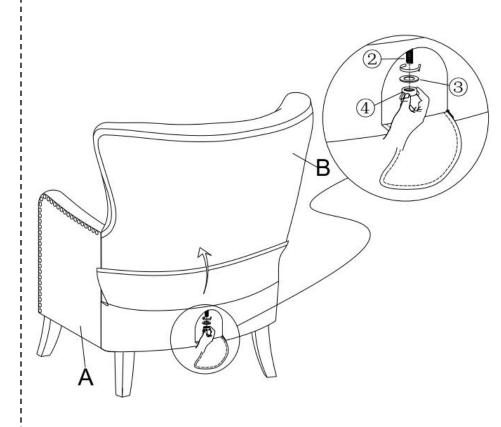

### STEP 9

Attention:

After installation, adjust the adjustable leveler to keep the chair balanced.

Be sure to check all packing material carefully for small parts, which may have come loose inside the carton during shipment.