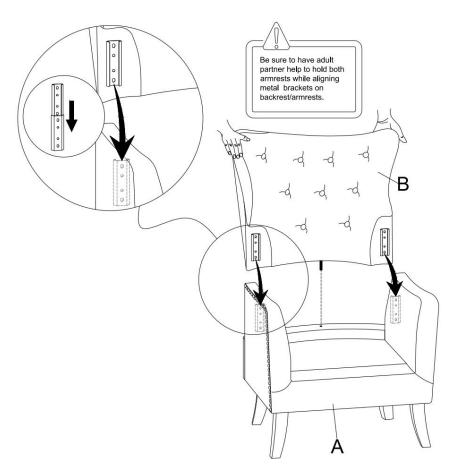

re away from heat sources.
- Do not clean furniture with harsh cleaner or polishes. Do not use detergents, Solvents, abrasives, spray packs or leather cleaner. Use non-color mild soap with warm water to clean spills(Mix 1:10 soap to water)
- Do not place furniture under direct sunlight, material will possibly fade over time.
- Do not use on site dry Cleaning machine.
- Children should not climb or jump on the furniture.
- Do not write on furniture that is not protected by a padded barrier.
- Not for commercial use, only for residential use.



## PARTS LIST





Persons Required For Assembly:



# HARDWARE LIST



### **SPARE**



Be sure to inspect all packing material carefully for small parts, that may have come loose inside the carton during shipment.

# **ASSEMBLY** INSTRUCTIONS











STEP 6







Assembly completed.

### STEP 9



Attention:

After installation, adjust the adjustable leveler to keep the chair balanced.

Be sure to check all packing material carefully for small parts, which may have come loose inside the carton during shipment.