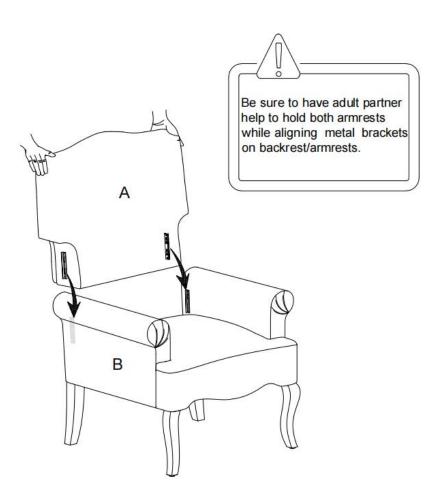

h cleaner or polishes. Do not use detergents, Solvents, abrasives, spray packs or leather cleaner. Use non-color mild soap with warm water to clean spills(Mix 1:10 soap to water)
- Do not place furniture under direct sunlight, material will possibly fade over time.
- Do not use on site dry Cleaning machine.
- Children should not climb or jump on the furniture.
- Do not write on furniture that is not protected by a padded barrier .
- Not for commercial use, only for residential use.



## PARTS LIST 1



Persons Required For Assembly:

1Personen



## HARDWARE LIST



### **SPARE**



Be sure to inspect all packing material carefully for small parts, that may have come loose inside the carton during shipment.

# **ASSEMBLY** INSTRUCTIONS

### STEP 1



## STEP 2



## STEP 3



### STEP 4



### STEP 5