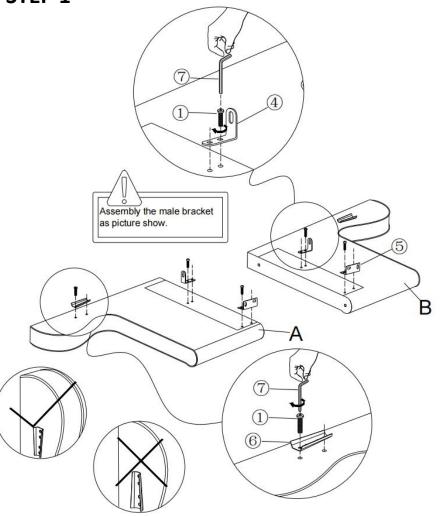

Do not clean furniture with harsh cleaner or polishes. Do not use detergents, Solvents, abrasives, spray packs or leather cleaner. Use non-color mild soap with warm water to clean spills(Mix 1:10 soap to water)
- Do not place furniture under direct sunlight, material will possibly fade over time.
- Do not use on site dry Cleaning machine.
- Children should not climb or jump on the furniture.
- Do not write on furniture that is not protected by a padded barrier .
- Not for commercial use, only for residential use.

Weight Limitation

250LBS

LB





C\*1













Persons Required For Assembly:





Overview

# HARDWARE



Be sure to inspect all packing material carefully for small parts, that may have come loose inside the carton during shipment.

## **ASSEMBLY** INSTRUCTIONS

STEP 1









STEP 4



.







Assembly completed.

### **STEP 7**