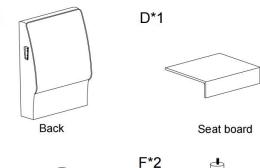

# HARDWARE

Be sure to inspect all packing material carefully for small parts, that may have come loose inside the carton during shipment.