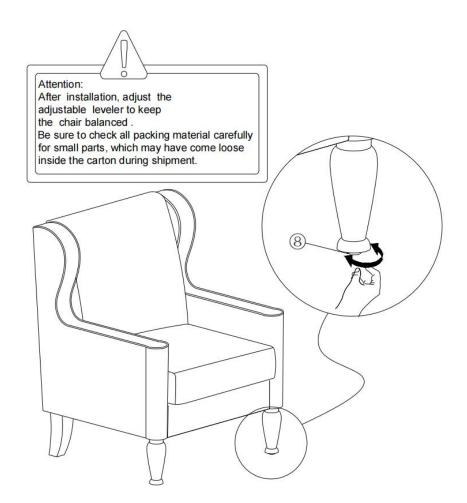

se detergents, Solvents, abrasives, spray packs or leather cleaner. Use non-color mild soap with warm water to clean spills(Mix 1:10 soap to water)
- Do not place furniture under direct sunlight, material will possibly fade over time.
- Do not use on site dry Cleaning machine.
- Children should not climb or jump on the furniture.
- Do not write on furniture that is not protected by a padded barrier .
- Not for commercial use, only for residential use.

Weight Limitation

250LBS

LB





C\*1













Persons Required For Assembly:





Overview

# HARDWARE



Be sure to inspect all packing material carefully for small parts, that may have come loose inside the carton during shipment.

## **ASSEMBLY** INSTRUCTIONS

STEP 1









STEP 4



.







Assembly completed.

### **STEP 7**