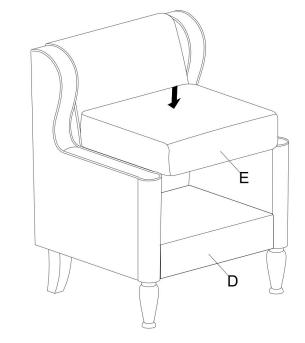

re with harsh cleaner or polishes. Do not use detergents, Solvents, abrasives, spray packs or leather cleaner. Use non-color mild soap with warm water to clean spills(Mix 1:10 soap to water)
- Do not place furniture under direct sunlight, material will possibly fade over time.
- Do not use on site dry Cleaning machine.
- Children should not climb or jump on the furniture.
- Do not write on furniture that is not protected by a padded barrier .
- Not for commercial use, only for residential use.

Weight Limitation

250LBS

LB





C\*1













Persons Required For Assembly:





Overview

# HARDWARE



Be sure to inspect all packing material carefully for small parts, that may have come loose inside the carton during shipment.

## **ASSEMBLY** INSTRUCTIONS

STEP 1









STEP 4



.







Assembly completed.

### **STEP 7**