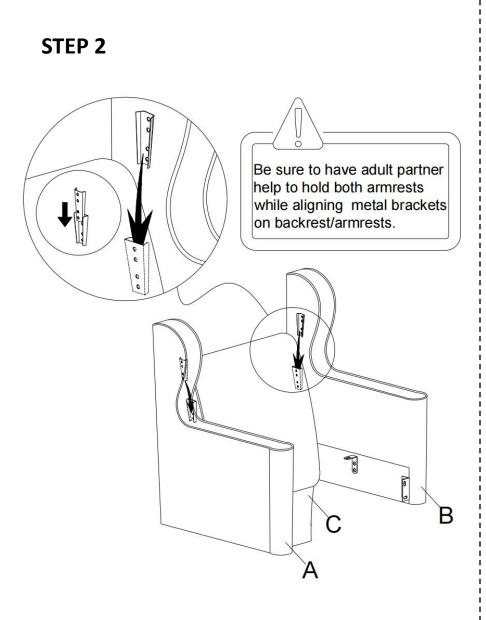

o not clean furniture with harsh cleaner or polishes. Do not use detergents, Solvents, abrasives, spray packs or leather cleaner. Use non-color mild soap with warm water to clean spills(Mix 1:10 soap to water)
- Do not place furniture under direct sunlight, material will possibly fade over time.
- Do not use on site dry Cleaning machine.
- Children should not climb or jump on the furniture.
- Do not write on furniture that is not protected by a padded barrier .
- Not for commercial use, only for residential use.

Weight Limitation

250LBS

LB





C\*1













Persons Required For Assembly:





Overview

# HARDWARE



Be sure to inspect all packing material carefully for small parts, that may have come loose inside the carton during shipment.

## **ASSEMBLY** INSTRUCTIONS

STEP 1









STEP 4



.







Assembly completed.

### **STEP 7**