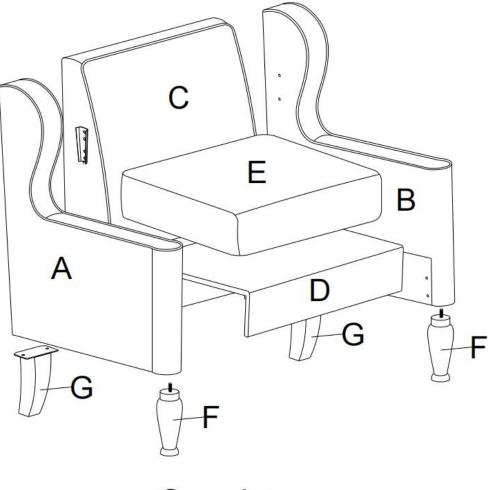

Weight Limitation

250LBS

LB

C\*1

Persons Required For Assembly:

Overview

## **ASSEMBLY** INSTRUCTIONS

STEP 1

STEP 4

.

Assembly completed.