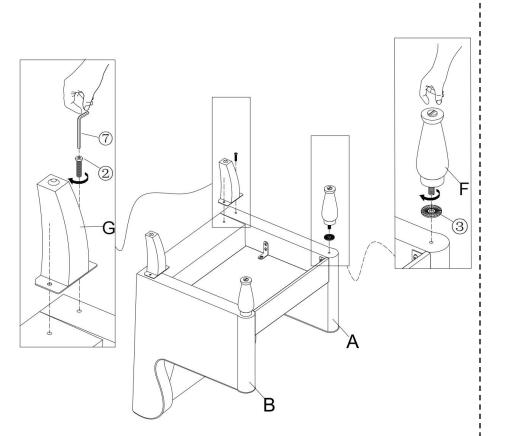

t clean furniture with harsh cleaner or polishes. Do not use detergents, Solvents, abrasives, spray packs or leather cleaner. Use non-color mild soap with warm water to clean spills(Mix 1:10 soap to water)
- Do not place furniture under direct sunlight, material will possibly fade over time.
- Do not use on site dry Cleaning machine.
- Children should not climb or jump on the furniture.
- Do not write on furniture that is not protected by a padded barrier .
- Not for commercial use, only for residential use.

Weight Limitation

250LBS

LB





C\*1













Persons Required For Assembly:





Overview

# HARDWARE



Be sure to inspect all packing material carefully for small parts, that may have come loose inside the carton during shipment.

## **ASSEMBLY** INSTRUCTIONS

STEP 1









STEP 4



.







Assembly completed.

### **STEP 7**