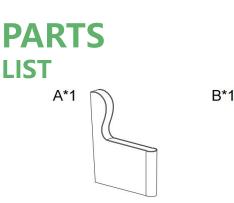

# HARDWARE

Be sure to inspect all packing material carefully for small parts, that may have come loose inside the carton during shipment.