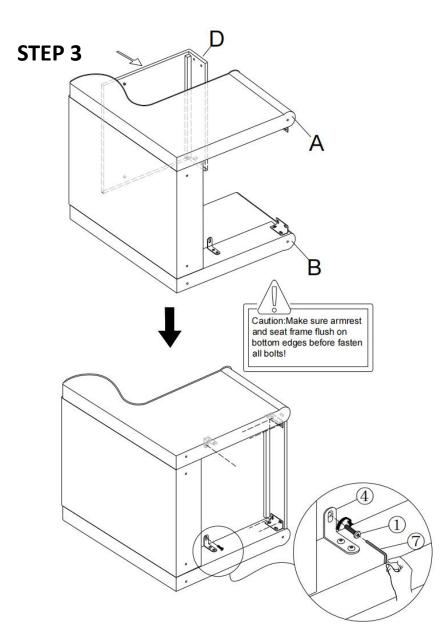

not clean furniture with harsh cleaner or polishes. Do not use detergents, Solvents, abrasives, spray packs or leather cleaner. Use non-color mild soap with warm water to clean spills(Mix 1:10 soap to water)
- Do not place furniture under direct sunlight, material will possibly fade over time.
- Do not use on site dry Cleaning machine.
- Children should not climb or jump on the furniture.
- Do not write on furniture that is not protected by a padded barrier .
- Not for commercial use, only for residential use.

Weight Limitation

250LBS

LB





C\*1













Persons Required For Assembly:





Overview

# HARDWARE



Be sure to inspect all packing material carefully for small parts, that may have come loose inside the carton during shipment.

## **ASSEMBLY** INSTRUCTIONS

STEP 1









STEP 4



.







Assembly completed.

### **STEP 7**