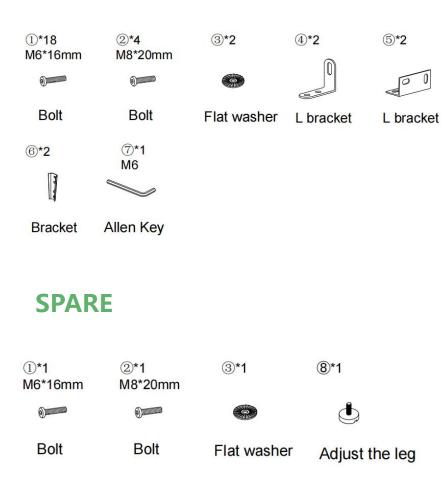

# HARDWARE

Be sure to inspect all packing material carefully for small parts, that may have come loose inside the carton during shipment.