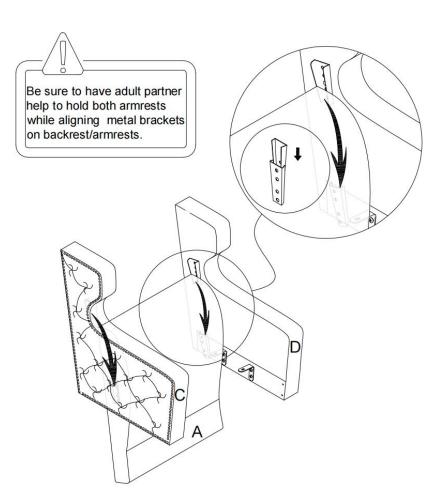

pills(Mix 1:10 soap to water)
- Do not place furniture under direct sunlight, material will possibly fade over time.
- Do not use on site dry Cleaning machine.
- Children should not climb or jump on the furniture.
- Do not write on furniture that is not protected by a padded barrier.
- Not for commercial use, only for residential use.



Weight Limitation

**250LBS** 



Back Legs
Persons Required For Assembly:



# PARTS LIST 2



## HARDWARE LIST



#### **SPARE**



Be sure to inspect all packing material carefully for small parts, that may have come loose inside the carton during shipment. Be sure to inspect all packing material carefully for small parts, that may have come loose inside the carton during shipment.

# **ASSEMBLY** INSTRUCTIONS

### STEP 1:



### STEP 2:



## STEP 3:



## STEP 4:



## STEP 5:



## STEP 6:



#### STEP 7:



## STEP 8:



#### Attention:

After installation, adjust the adjustable leveler to keep the chair balanced.

Be sure to check all packing material carefully for small parts, which may have come loose inside the carton during shipment.