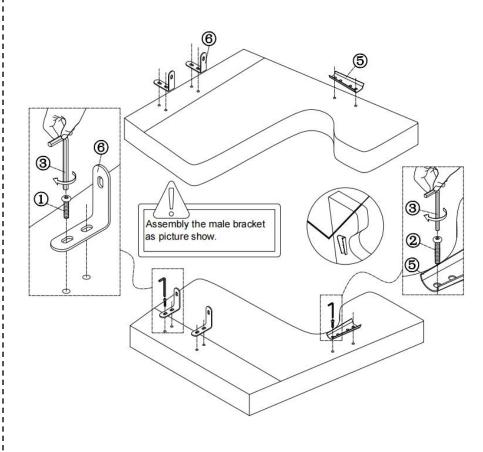

ter to clean spills(Mix 1:10 soap to water)
- Do not place furniture under direct sunlight, material will possibly fade over time.
- Do not use on site dry Cleaning machine.
- Children should not climb or jump on the furniture.
- Do not write on furniture that is not protected by a padded barrier.
- Not for commercial use, only for residential use.



Weight Limitation

**250LBS** 



Back Legs
Persons Required For Assembly:



# PARTS LIST 2



## HARDWARE LIST



#### **SPARE**



Be sure to inspect all packing material carefully for small parts, that may have come loose inside the carton during shipment. Be sure to inspect all packing material carefully for small parts, that may have come loose inside the carton during shipment.

# **ASSEMBLY** INSTRUCTIONS

### STEP 1:



### STEP 2:



## STEP 3:



## STEP 4:



## STEP 5:



## STEP 6:



#### STEP 7:



## STEP 8:



#### Attention:

After installation, adjust the adjustable leveler to keep the chair balanced.

Be sure to check all packing material carefully for small parts, which may have come loose inside the carton during shipment.