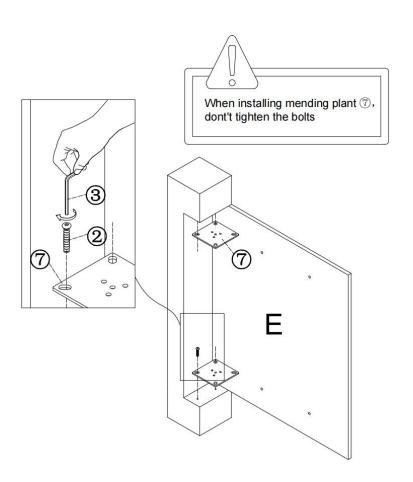

#### STEP 7:

#### Attention:

After installation, adjust the adjustable leveler to keep the chair balanced.

Be sure to check all packing material carefully for small parts, which may have come loose inside the carton during shipment.