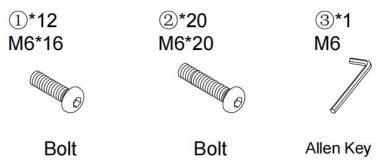

hure contains IMPORTANT safty info. Please read and keep for future reference.

15/15 ¦ 1/15

# MAINTAINANCE AND WARNING

- Keep furniture away from heat sources.
- Do not clean furniture with harsh cleaner or polishes. Do not use detergents, Solvents, abrasives, spray packs or leather cleaner. Use non-color mild soap with warm water to clean spills(Mix 1:10 soap to water)
- Do not place furniture under direct sunlight, material will possibly fade over time.
- Do not use on site dry Cleaning machine.
- Children should not climb or jump on the furniture.
- Do not write on furniture that is not protected by a padded barrier.
- Not for commercial use, only for residential use.



Weight Limitation

**250LBS** 



Back Legs
Persons Required For Assembly:



# PARTS LIST 2



## HARDWARE LIST



#### **SPARE**



Be sure to inspect all packing material carefully for small parts, that may have come loose inside the carton during shipment. Be sure to inspect all packing material carefully for small parts, that may have come loose inside the carton during shipment.

# **ASSEMBLY** INSTRUCTIONS

### STEP 1:



### STEP 2:



## STEP 3:



## STEP 4:



## STEP 5:



## STEP 6:



#### STEP 7:



## STEP 8:



#### Attention:

After installation, adjust the adjustable leveler to keep the chair balanced.

Be sure to check all packing material carefully for small parts, which may have come loose inside the carton during shipment.