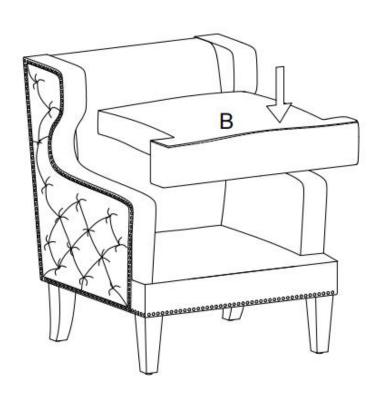

er direct sunlight, material will possibly fade over time.
- Do not use on site dry Cleaning machine.
- Children should not climb or jump on the furniture.
- Do not write on furniture that is not protected by a padded barrier.
- Not for commercial use, only for residential use.



Weight Limitation

**250LBS** 



Back Legs
Persons Required For Assembly:



# PARTS LIST 2



## HARDWARE LIST



#### **SPARE**



Be sure to inspect all packing material carefully for small parts, that may have come loose inside the carton during shipment. Be sure to inspect all packing material carefully for small parts, that may have come loose inside the carton during shipment.

# **ASSEMBLY** INSTRUCTIONS

### STEP 1:



### STEP 2:



## STEP 3:



## STEP 4:



## STEP 5:



## STEP 6:



#### STEP 7:



## STEP 8:



#### Attention:

After installation, adjust the adjustable leveler to keep the chair balanced.

Be sure to check all packing material carefully for small parts, which may have come loose inside the carton during shipment.