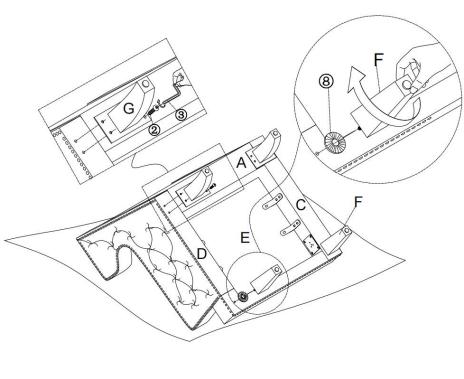

ce furniture under direct sunlight, material will possibly fade over time.
- Do not use on site dry Cleaning machine.
- Children should not climb or jump on the furniture.
- Do not write on furniture that is not protected by a padded barrier.
- Not for commercial use, only for residential use.



Weight Limitation

**250LBS** 



Back Legs
Persons Required For Assembly:



# PARTS LIST 2



## HARDWARE LIST



#### **SPARE**



Be sure to inspect all packing material carefully for small parts, that may have come loose inside the carton during shipment. Be sure to inspect all packing material carefully for small parts, that may have come loose inside the carton during shipment.

# **ASSEMBLY** INSTRUCTIONS

### STEP 1:



### STEP 2:



## STEP 3:



## STEP 4:



## STEP 5:



## STEP 6:



#### STEP 7:



## STEP 8:



#### Attention:

After installation, adjust the adjustable leveler to keep the chair balanced.

Be sure to check all packing material carefully for small parts, which may have come loose inside the carton during shipment.