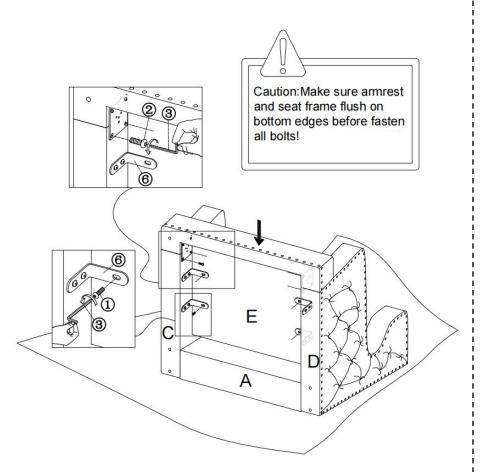

)
- Do not place furniture under direct sunlight, material will possibly fade over time.
- Do not use on site dry Cleaning machine.
- Children should not climb or jump on the furniture.
- Do not write on furniture that is not protected by a padded barrier.
- Not for commercial use, only for residential use.



Weight Limitation

**250LBS** 



Back Legs
Persons Required For Assembly:



# PARTS LIST 2



## HARDWARE LIST



#### **SPARE**



Be sure to inspect all packing material carefully for small parts, that may have come loose inside the carton during shipment. Be sure to inspect all packing material carefully for small parts, that may have come loose inside the carton during shipment.

# **ASSEMBLY** INSTRUCTIONS

### STEP 1:



### STEP 2:



## STEP 3:



## STEP 4:



## STEP 5:



## STEP 6:



#### STEP 7:



## STEP 8:



#### Attention:

After installation, adjust the adjustable leveler to keep the chair balanced.

Be sure to check all packing material carefully for small parts, which may have come loose inside the carton during shipment.