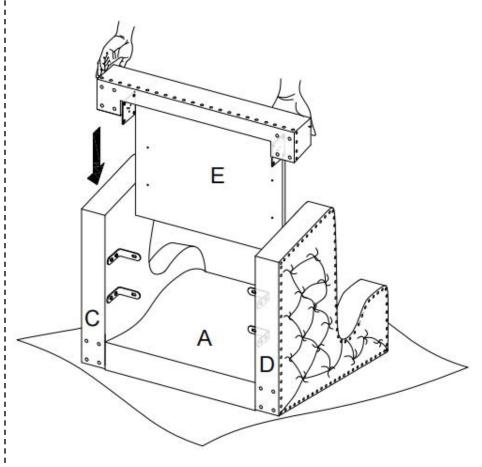

soap to water)
- Do not place furniture under direct sunlight, material will possibly fade over time.
- Do not use on site dry Cleaning machine.
- Children should not climb or jump on the furniture.
- Do not write on furniture that is not protected by a padded barrier.
- Not for commercial use, only for residential use.



Weight Limitation

**250LBS** 



Back Legs
Persons Required For Assembly:



# PARTS LIST 2



## HARDWARE LIST



#### **SPARE**



Be sure to inspect all packing material carefully for small parts, that may have come loose inside the carton during shipment. Be sure to inspect all packing material carefully for small parts, that may have come loose inside the carton during shipment.

# **ASSEMBLY** INSTRUCTIONS

### STEP 1:



### STEP 2:



## STEP 3:



## STEP 4:



## STEP 5:



## STEP 6:



#### STEP 7:



## STEP 8:



#### Attention:

After installation, adjust the adjustable leveler to keep the chair balanced.

Be sure to check all packing material carefully for small parts, which may have come loose inside the carton during shipment.