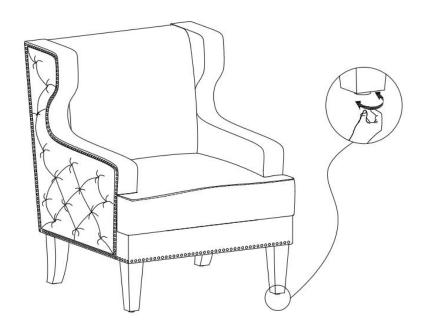

## STEP 8:

#### Attention:

After installation, adjust the adjustable leveler to keep the chair balanced.

Be sure to check all packing material carefully for small parts, which may have come loose inside the carton during shipment.