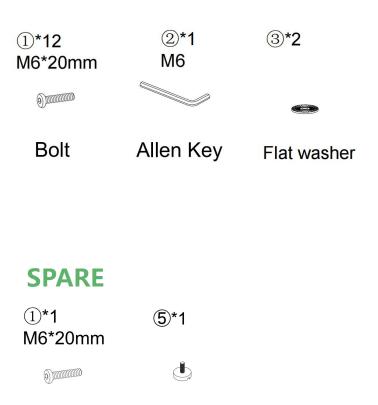

## **ASSEMBLY** INSTRUCTIONS

STEP 1:

STEP 2:

6/12

PARTS LIST 2

**(4)\*2** 

Bracket

Be sure to inspect all packing material carefully for small parts, that may have come loose inside the carton during shipment.

# HARDWARE

Bolt Adjust the leg

Be sure to inspect all packing material carefully for small parts, that may have come loose inside the carton during shipment.

STEP 4:

STEP 6:

Assembly completed.