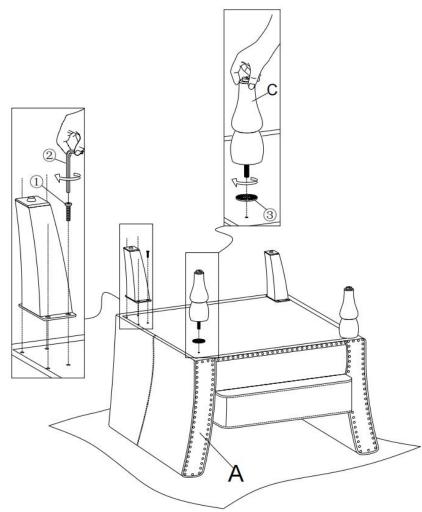

## **ASSEMBLY** INSTRUCTIONS

STEP 1:

STEP 2:

6/12

PARTS LIST 2

**(4)\*2** 

Bracket

Be sure to inspect all packing material carefully for small parts, that may have come loose inside the carton during shipment.

# HARDWARE

Bolt Adjust the leg

Be sure to inspect all packing material carefully for small parts, that may have come loose inside the carton during shipment.

STEP 4:

STEP 6:

Assembly completed.