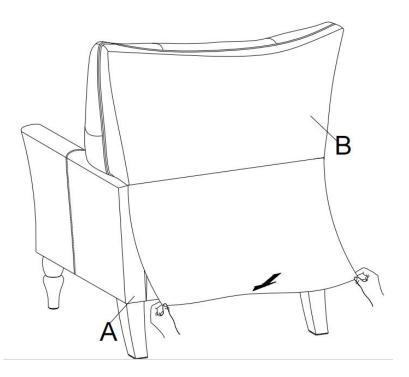

# HARDWARE

Bolt Adjust the leg

Be sure to inspect all packing material carefully for small parts, that may have come loose inside the carton during shipment.

STEP 4:

STEP 6:

Assembly completed.