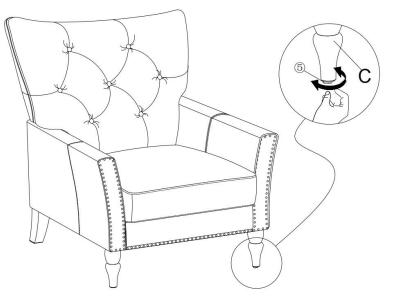

# HARDWARE

Bolt Adjust the leg

Be sure to inspect all packing material carefully for small parts, that may have come loose inside the carton during shipment.

STEP 4:

STEP 6:

Assembly completed.