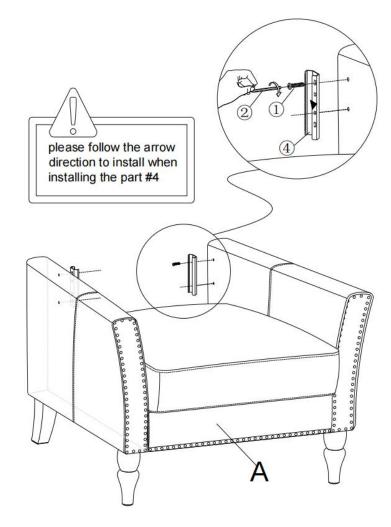

# HARDWARE

Bolt Adjust the leg

Be sure to inspect all packing material carefully for small parts, that may have come loose inside the carton during shipment.

STEP 4:

STEP 6:

Assembly completed.