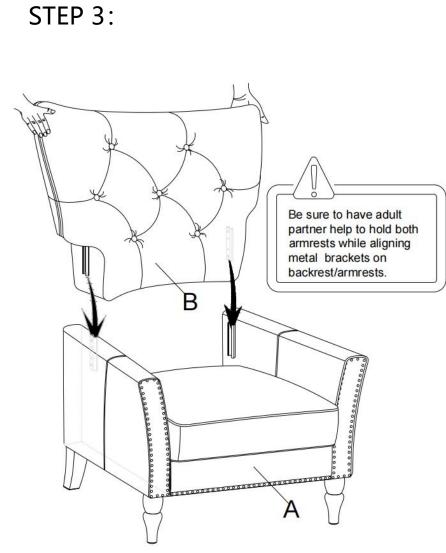

# HARDWARE

Bolt Adjust the leg

Be sure to inspect all packing material carefully for small parts, that may have come loose inside the carton during shipment.

STEP 4:

STEP 6:

Assembly completed.