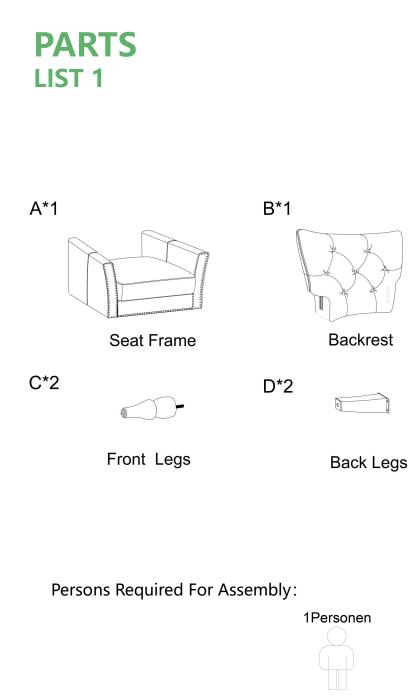

## **ASSEMBLY** INSTRUCTIONS

STEP 1:

STEP 2:

6/12

PARTS LIST 2

**(4)\*2** 

Bracket

Be sure to inspect all packing material carefully for small parts, that may have come loose inside the carton during shipment.