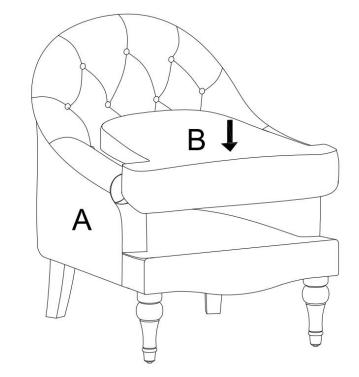

lvents, abrasives, spray packs or leather cleaner. Use non-color mild soap with warm water to clean spills(Mix 1:10 soap to water)
- Do not place furniture under direct sunlight, material will possibly fade over time.
- Do not use on site dry Cleaning machine.
- Children should not climb or jump on the furniture.
- Do not write on furniture that is not protected by a padded barrier .
- Not for commercial use, only for residential use.

Weight Limitation

250LBS

LB

# PARTS LIST 1



# HARDWARE





Bolt





2\*2



Allen Key

3\*1

M6

## **SPARE**

①\*1 M6\*20mm

Co)

**(4)\*1** 

Bolt Adjust

Adjust the leg

Be sure to inspect all packing material carefully for small parts, that may have come loose inside the carton during shipment.

# **ASSEMBLY** INSTRUCTIONS

STEP 1





STEP 3

н



STEP 4



#### **STEP 5**

Attention: After installation, adjust the adjustable leveler to keep the chair balanced . Be sure to check all packing material carefully for small parts, which may have come loose inside the carton during shipment.

U