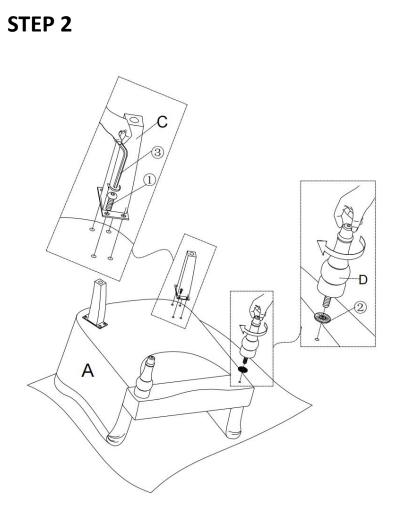

etergents, Solvents, abrasives, spray packs or leather cleaner. Use non-color mild soap with warm water to clean spills(Mix 1:10 soap to water)
- Do not place furniture under direct sunlight, material will possibly fade over time.
- Do not use on site dry Cleaning machine.
- Children should not climb or jump on the furniture.
- Do not write on furniture that is not protected by a padded barrier .
- Not for commercial use, only for residential use.

Weight Limitation

250LBS

LB

# PARTS LIST 1



# HARDWARE





Bolt





2\*2



Allen Key

3\*1

M6

## **SPARE**

①\*1 M6\*20mm

Co)

**(4)\*1** 

Bolt Adjust

Adjust the leg

Be sure to inspect all packing material carefully for small parts, that may have come loose inside the carton during shipment.

# **ASSEMBLY** INSTRUCTIONS

STEP 1





STEP 3

н



STEP 4



#### **STEP 5**

Attention: After installation, adjust the adjustable leveler to keep the chair balanced . Be sure to check all packing material carefully for small parts, which may have come loose inside the carton during shipment.

U