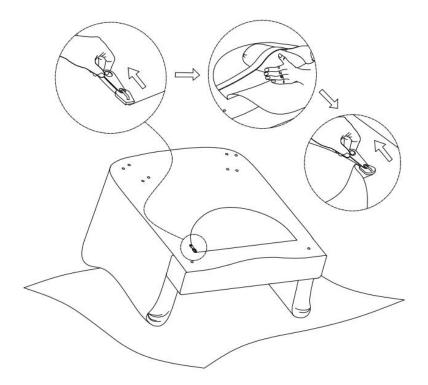

detergents, Solvents, abrasives, spray packs or leather cleaner. Use non-color mild soap with warm water to clean spills(Mix 1:10 soap to water)
- Do not place furniture under direct sunlight, material will possibly fade over time.
- Do not use on site dry Cleaning machine.
- Children should not climb or jump on the furniture.
- Do not write on furniture that is not protected by a padded barrier .
- Not for commercial use, only for residential use.

Weight Limitation

250LBS

LB

# PARTS LIST 1



# HARDWARE





Bolt





2\*2



Allen Key

3\*1

M6

## **SPARE**

①\*1 M6\*20mm

Co)

**(4)\*1** 

Bolt Adjust

Adjust the leg

Be sure to inspect all packing material carefully for small parts, that may have come loose inside the carton during shipment.

# **ASSEMBLY** INSTRUCTIONS

STEP 1





STEP 3

н



STEP 4



#### **STEP 5**

Attention: After installation, adjust the adjustable leveler to keep the chair balanced . Be sure to check all packing material carefully for small parts, which may have come loose inside the carton during shipment.

U