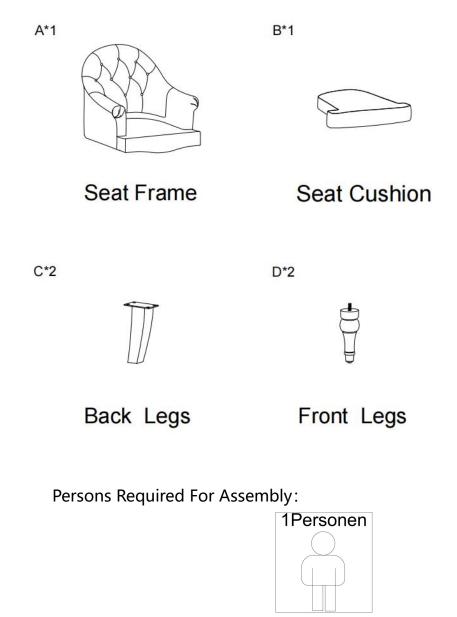

p your life by our furniture piece!

#### ITEM NO. CHM0661

#### NOTE:

This brochure contains IMPORTANT safty info. Please read and keep for future reference.

## MAINTAINANCE AND WARNING

- Keep furniture away from heat sources.
- Do not clean furniture with harsh cleaner or polishes. Do not use detergents, Solvents, abrasives, spray packs or leather cleaner. Use non-color mild soap with warm water to clean spills(Mix 1:10 soap to water)
- Do not place furniture under direct sunlight, material will possibly fade over time.
- Do not use on site dry Cleaning machine.
- Children should not climb or jump on the furniture.
- Do not write on furniture that is not protected by a padded barrier .
- Not for commercial use, only for residential use.

Weight Limitation

250LBS

LB

# PARTS LIST 1



# HARDWARE





Bolt





2\*2



Allen Key

3\*1

M6

## **SPARE**

①\*1 M6\*20mm

Co)

**(4)\*1** 

Bolt Adjust

Adjust the leg

Be sure to inspect all packing material carefully for small parts, that may have come loose inside the carton during shipment.

# **ASSEMBLY** INSTRUCTIONS

STEP 1





STEP 3

н



STEP 4



#### **STEP 5**

Attention: After installation, adjust the adjustable leveler to keep the chair balanced . Be sure to check all packing material carefully for small parts, which may have come loose inside the carton during shipment.

U