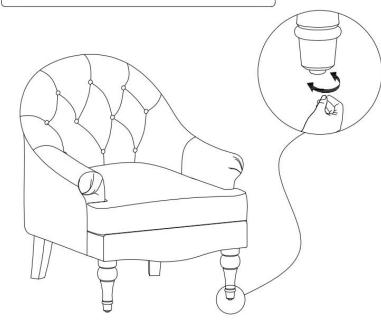

## **SPARE**

①\*1 M6\*20mm

Co)

**(4)\*1** 

Bolt Adjust

Adjust the leg

Be sure to inspect all packing material carefully for small parts, that may have come loose inside the carton during shipment.

#### **STEP 5**

Attention: After installation, adjust the adjustable leveler to keep the chair balanced . Be sure to check all packing material carefully for small parts, which may have come loose inside the carton during shipment.