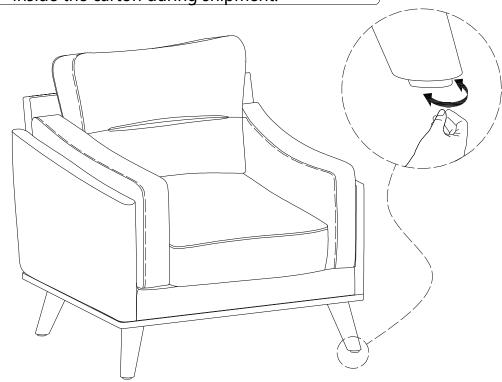

#### Attention:

After installation, adjust the adjustable leveler to keep the chair balanced.

Be sure to check all packing material carefully

for small parts, which may have come loose inside the carton during shipment.