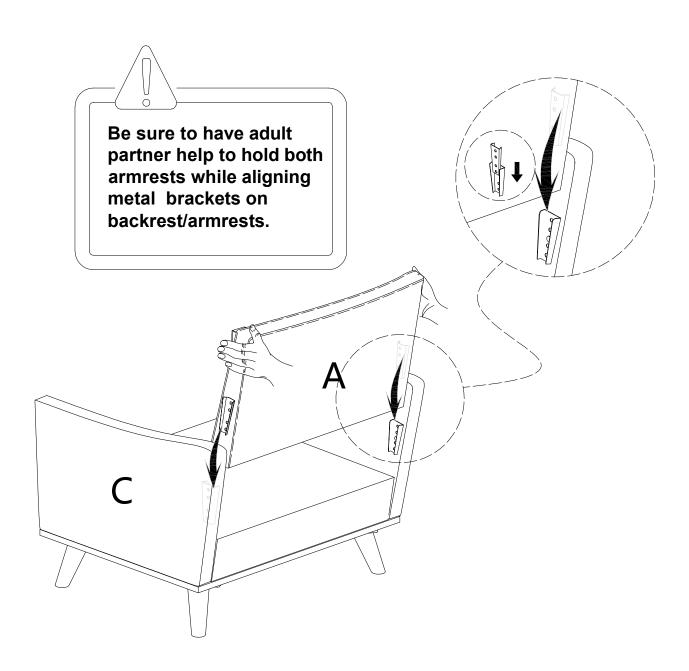

### **ASSEMBLY INSTRUCTIONS**

#### Attention:

After installation, adjust the adjustable leveler to keep the chair balanced.

Be sure to check all packing material carefully

for small parts, which may have come loose inside the carton during shipment.