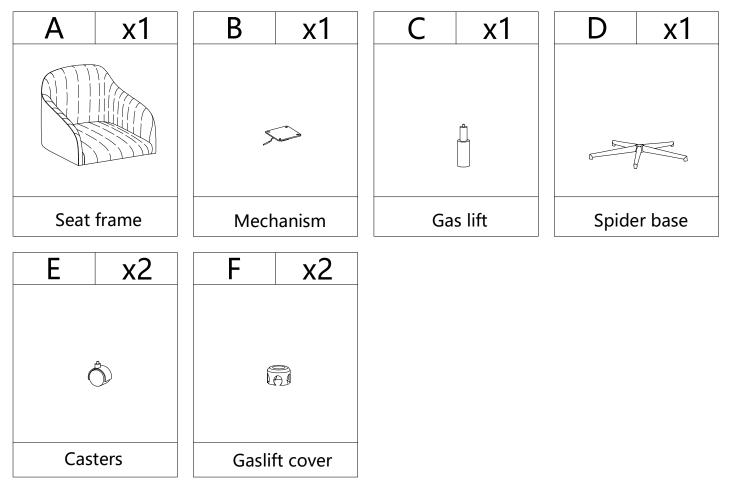

#### **ITEM NO.CHM0784**

#### NOTE:

This brochure contains IMPORTANT safty info. Please read and keep for future reference.

## **MAINTAINANCE AND WARNING**

- 1.Keep furniture away from heat sources.
- 2.Do not clean furniture with harsh cleaner or polishes.Do not use detergents,solvents,abrasives,spray packs or leather cleaner. Use non-color mild soa with warm water to clean spills(Mix 1:10 soap to water).
- 3.Do not place furniture under direct sunlight, material will possibly fade over time.
- 4.Do not use on site dry cleaning machine.Children should not climb or jump on the furniture.
- 5.Do not write on furniture that is not protectedby a padded barrier.
- 6.Not for commercial use, only for residential use.



## PARTS LIST





## HARDWARE LIST

| #1                 | x4 |
|--------------------|----|
| Caller Contraction |    |
| Bolt               |    |
| M6x20mm            |    |

## **TOOL LIST**



### HARDWARE SPARE LIST













## **ASSEMBLY INSTRUCTIONS**





# WARRANTY

- 1.We strive to offer high-quality products, and we also try our best to satisfy each and every customer that orders from us with product or service as needed.
- 2.We provide 30 days warranty starting from the time you receive the item.Each customer must provide a record of their order such as the order number,or item receipt for any items that are out of the warranty period you may also still receive.
- 3.Replacement parts by purchasing them with our company if they are available.

Are you having difficulty With assembly?Missi