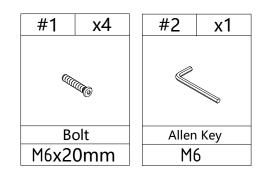

## HARDWARE LIST

| #1                 | x4 |
|--------------------|----|
| Caller Contraction |    |
| Bolt               |    |
| M6x20mm            |    |