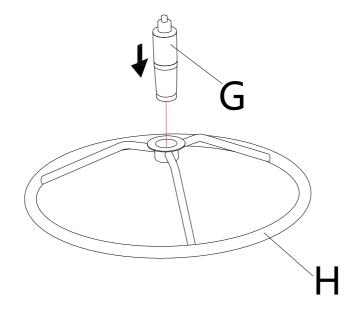

# HARDWARE LIST

| #1 x28                                 | #2 x4   | #3 x4     | #4 x4     |
|----------------------------------------|---------|-----------|-----------|
| ())))))))))))))))))))))))))))))))))))) |         |           |           |
| Bolt                                   | Bolt    |           |           |
| M6*20mm                                | M6*55mm | L bracket | L bracket |