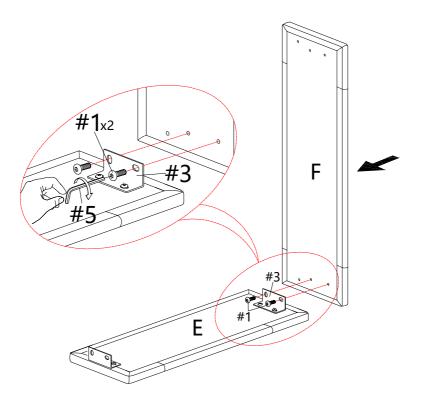

# HARDWARE LIST

| #1 x28                                 | #2 x4   | #3 x4     | #4 x4     |
|----------------------------------------|---------|-----------|-----------|
| ())))))))))))))))))))))))))))))))))))) |         |           |           |
| Bolt                                   | Bolt    |           |           |
| M6*20mm                                | M6*55mm | L bracket | L bracket |