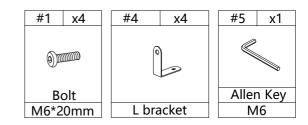

# HARDWARE LIST

| #1 x28                                 | #2 x4   | #3 x4     | #4 x4     |
|----------------------------------------|---------|-----------|-----------|
| ())))))))))))))))))))))))))))))))))))) |         |           |           |
| Bolt                                   | Bolt    |           |           |
| M6*20mm                                | M6*55mm | L bracket | L bracket |