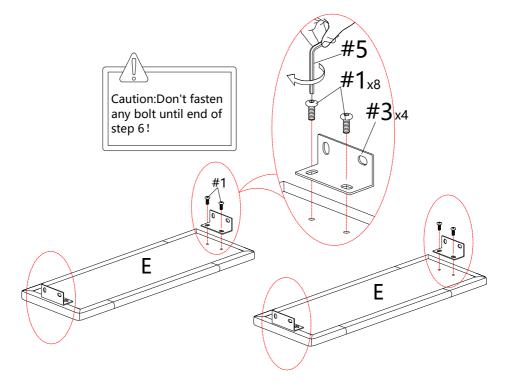

# HARDWARE LIST

| #1 x28                                 | #2 x4   | #3 x4     | #4 x4     |
|----------------------------------------|---------|-----------|-----------|
| ())))))))))))))))))))))))))))))))))))) |         |           |           |
| Bolt                                   | Bolt    |           |           |
| M6*20mm                                | M6*55mm | L bracket | L bracket |