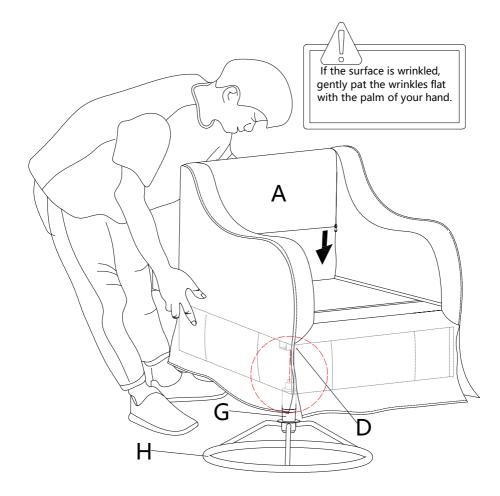

## **MAINTAINANCE AND WARNING**

- 1.Keep furniture away from heat sources.
- 2.Do not clean furniture with harsh cleaner or polishes.Do not use detergents,solvents,abrasives,spray packs or leather cleaner. Use non-color mild soa with warm water to clean spills(Mix 1:10 soap to water).
- 3.Do not place furniture under direct sunlight,material will possibly fade over time.
- 4.Do not use on site dry cleaning machine.Children should not climb or jump on the furniture.
- 5.Do not write on furniture that is not protected by a padded barrier.
- 6.Not for commercial use, only for residential use.