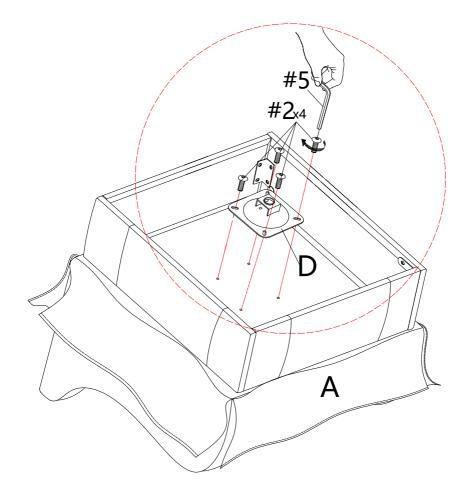

# HARDWARE LIST

| #1 x28                                 | #2 x4   | #3 x4     | #4 x4     |
|----------------------------------------|---------|-----------|-----------|
| ())))))))))))))))))))))))))))))))))))) |         |           |           |
| Bolt                                   | Bolt    |           |           |
| M6*20mm                                | M6*55mm | L bracket | L bracket |