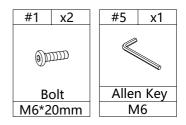

# HARDWARE LIST

| #1 x28                                 | #2 x4   | #3 x4     | #4 x4     |
|----------------------------------------|---------|-----------|-----------|
| ())))))))))))))))))))))))))))))))))))) |         |           |           |
| Bolt                                   | Bolt    |           |           |
| M6*20mm                                | M6*55mm | L bracket | L bracket |