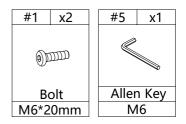

# HARDWARE LIST

| #1 x28                                 | #2 x4   | #3 x4     | #4 x4     |
|----------------------------------------|---------|-----------|-----------|
| ())))))))))))))))))))))))))))))))))))) |         |           |           |
| Bolt                                   | Bolt    |           |           |
| M6*20mm                                | M6*55mm | L bracket | L bracket |