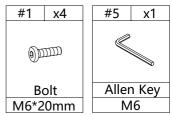

# HARDWARE LIST

| #1 x28                                 | #2 x4   | #3 x4     | #4 x4     |
|----------------------------------------|---------|-----------|-----------|
| ())))))))))))))))))))))))))))))))))))) |         |           |           |
| Bolt                                   | Bolt    |           |           |
| M6*20mm                                | M6*55mm | L bracket | L bracket |