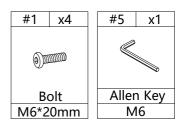

# HARDWARE LIST

| #1 x28                                 | #2 x4   | #3 x4     | #4 x4     |
|----------------------------------------|---------|-----------|-----------|
| ())))))))))))))))))))))))))))))))))))) |         |           |           |
| Bolt                                   | Bolt    |           |           |
| M6*20mm                                | M6*55mm | L bracket | L bracket |