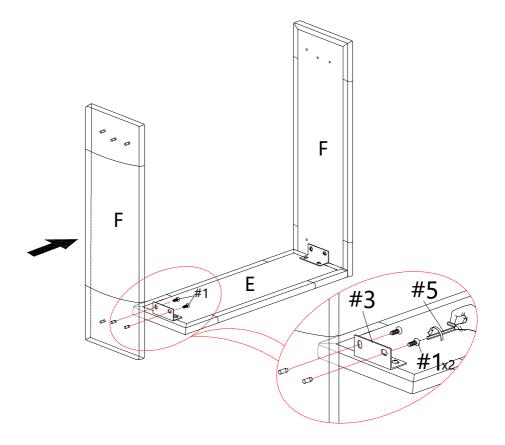

water).
- 3.Do not place furniture under direct sunlight,material will possibly fade over time.
- 4.Do not use on site dry cleaning machine.Children should not climb or jump on the furniture.
- 5.Do not write on furniture that is not protected by a padded barrier.
- 6.Not for commercial use, only for residential use.



**PARTS LIST** 





# HARDWARE LIST

| #1 x28                                 | #2 x4   | #3 x4     | #4 x4     |
|----------------------------------------|---------|-----------|-----------|
| ())))))))))))))))))))))))))))))))))))) |         |           |           |
| Bolt                                   | Bolt    |           |           |
| M6*20mm                                | M6*55mm | L bracket | L bracket |

# **TOOL LIST**



### HARDWARE SPARE LIST















07/16

























# WARRANTY

- 1.We strive to offer high-quality products, and we also try our best to satisfy each and every customer that orders from us with product or service as needed.
- 2.We provide 30 days warranty starting from the time you receive the item.Each customer must provide a record of their order such as the order number,or item receipt for any items that are out of the warranty period you may also still receive.
- 3.Replacement parts by purchasing them with our company if they are available.

Are you having difficulty With assembly?Missing parts? Please send email with your order No to **customerservice@hulalahome.com** For return,please check the return policy with the retailer or market place you bought from.

> Appreciate your purchasing from us. Po