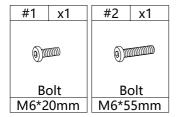

# HARDWARE LIST

| #1 x28                                 | #2 x4   | #3 x4     | #4 x4     |
|----------------------------------------|---------|-----------|-----------|
| ())))))))))))))))))))))))))))))))))))) |         |           |           |
| Bolt                                   | Bolt    |           |           |
| M6*20mm                                | M6*55mm | L bracket | L bracket |