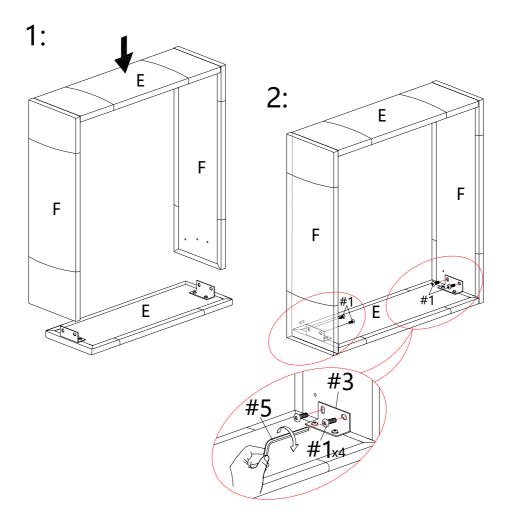

.Do not place furniture under direct sunlight,material will possibly fade over time.
- 4.Do not use on site dry cleaning machine.Children should not climb or jump on the furniture.
- 5.Do not write on furniture that is not protected by a padded barrier.
- 6.Not for commercial use, only for residential use.



**PARTS LIST** 





# HARDWARE LIST

| #1 x28                                 | #2 x4   | #3 x4     | #4 x4     |
|----------------------------------------|---------|-----------|-----------|
| ())))))))))))))))))))))))))))))))))))) |         |           |           |
| Bolt                                   | Bolt    |           |           |
| M6*20mm                                | M6*55mm | L bracket | L bracket |

# **TOOL LIST**



### HARDWARE SPARE LIST















07/16

























# WARRANTY

- 1.We strive to offer high-quality products, and we also try our best to satisfy each and every customer that orders from us with product or service as needed.
- 2.We provide 30 days warranty starting from the time you receive the item.Each customer must provide a record of their order such as the order number,or item receipt for any items that are out of the warranty period you may also still receive.
- 3.Replacement parts by purchasing them with our company if they are available.

Are you having difficulty With assembly?Missing parts? Please send email with your order No to **customerservice@hulalahome.com** For return,please check the return policy with the retailer or market place you bought from.

> Appreciate your purchasing from us. Pop up your l