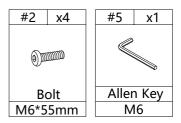

# HARDWARE LIST

| #1 x28                                 | #2 x4   | #3 x4     | #4 x4     |
|----------------------------------------|---------|-----------|-----------|
| ())))))))))))))))))))))))))))))))))))) |         |           |           |
| Bolt                                   | Bolt    |           |           |
| M6*20mm                                | M6*55mm | L bracket | L bracket |