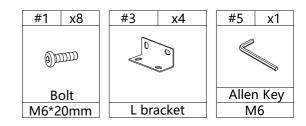

# HARDWARE LIST

| #1 x28                                 | #2 x4   | #3 x4     | #4 x4     |
|----------------------------------------|---------|-----------|-----------|
| ())))))))))))))))))))))))))))))))))))) |         |           |           |
| Bolt                                   | Bolt    |           |           |
| M6*20mm                                | M6*55mm | L bracket | L bracket |