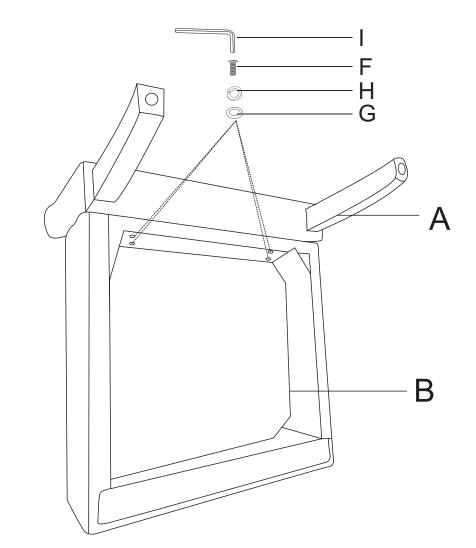

#### STEP 1

STEP 3

Finally, put the seat cushion cover over the seat cushion.

Assembly completed.