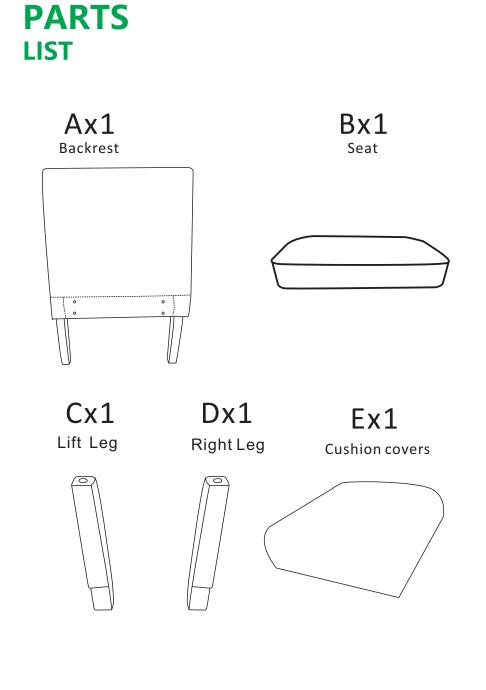

our purchasing from us. Pop up your life by our furniture piece!

## HULALA H O M E



#### ITEM NO.CHM1021-A

#### NOTE:

This brochure contains IMPORTANT safty info. Please read and keep for future reference.

#### MAINTAINANCE AND WARNING

- Keep furniture away from heat.
- Do not clean furniture with harsh cleansers or polish. Do not use detergents, Solvents, abrasives, spray packs or leather cleaner. Use non-color mild soap with warm water clean spills(Mix 1:10 soap to water)
- Do not place furniture under direct sunlight, material will possibly fade over time.
- Do not use on site dry Cleaning machine.
- Children should not climb or jump on the furniture.
- Do not write on furniture without a padded barrier to protect the surface.
- Not for commercial use, For residential use only.





# HARDWARE





Gaskets

Ix1

M6 Allen Key



Gasket clasp

#### **SPARE**







Gaskets

Gasket clasp

Be sure to check all packing material carefully for small parts, which may have come loose inside the carton during shipment.

### **ASSEMBLY** INSTRUCTIONS

#### STEP 1





STEP 3

Finally, put the seat cushion cover over the seat cushion.

Assembly completed.