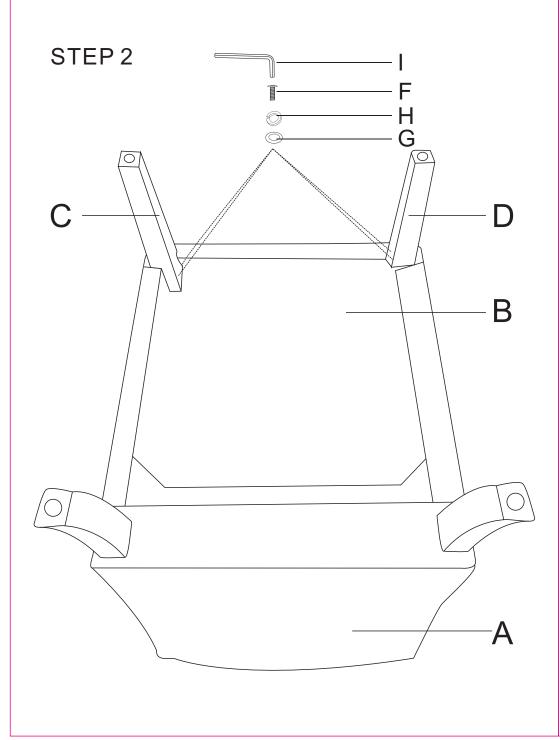

#### STEP 1

STEP 3

Finally, put the seat cushion cover over the seat cushion.

Assembly completed.