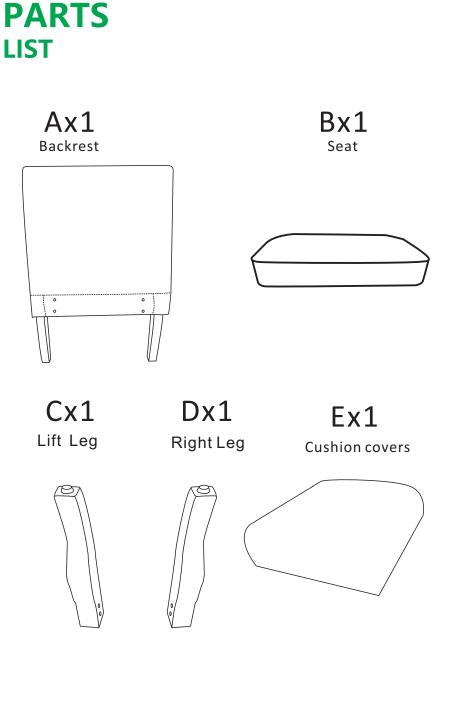

Pop up your life by our furniture piece!

## HULALA H O M E



#### ITEM NO.CHM1021-B

#### NOTE:

This brochure contains IMPORTANT safty info. Please read and keep for future reference.

#### MAINTAINANCE **AND WARNING**

- Keep furniture away from heat.
- Do not clean furniture with harsh cleansers or polish. Do not use detergents, Solvents, abrasives, spray packs or leather cleaner. Use non-color mild soap with warm water clean spills(Mix 1:10 soap to water)
- Do not place furniture under direct sunlight, material will possibly fade over time.
- Do not use on site dry Cleaning machine.
- Children should not climb or jump on the furniture.
- Do not write on furniture without a padded barrier to protect the surface.
- Not for commercial use, For residential use only.

**250LBS** 

LB





# HARDWARE





Gaskets

Ix1

M6 Allen Key



Gasket clasp

#### **SPARE**







Gaskets

Gasket clasp

Be sure to check all packing material carefully for small parts, which may have come loose inside the carton during shipment.

### **ASSEMBLY** INSTRUCTIONS

#### STEP 1





STEP 3



Finally, put the seat cushion cover over the seat cushion.

Assembly completed.