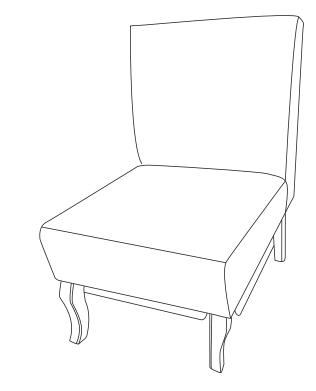

### **ASSEMBLY** INSTRUCTIONS

#### STEP 1

STEP 3

Finally, put the seat cushion cover over the seat cushion.

Assembly completed.