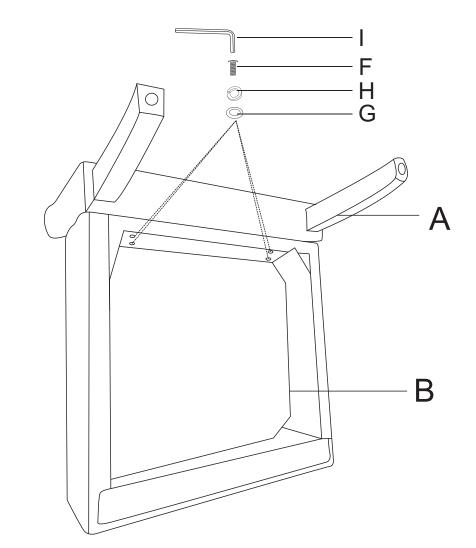

# HARDWARE

Gaskets

Ix1

M6 Allen Key

Gasket clasp

#### **SPARE**

Gaskets

Gasket clasp

Be sure to check all packing material carefully for small parts, which may have come loose inside the carton during shipment.

#### STEP 1

STEP 3

Finally, put the seat cushion cover over the seat cushion.

Assembly completed.