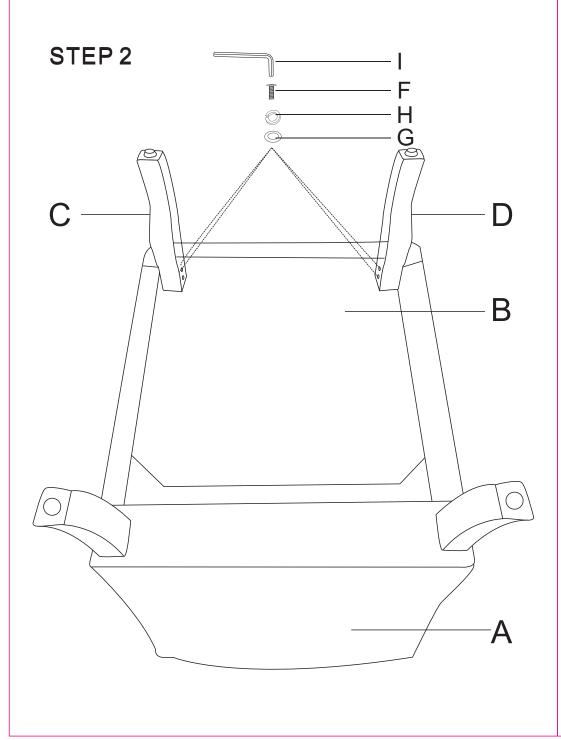

# HARDWARE

Gaskets

Ix1

M6 Allen Key

Gasket clasp

#### **SPARE**

Gaskets

Gasket clasp

Be sure to check all packing material carefully for small parts, which may have come loose inside the carton during shipment.

#### STEP 1

STEP 3

Finally, put the seat cushion cover over the seat cushion.

Assembly completed.