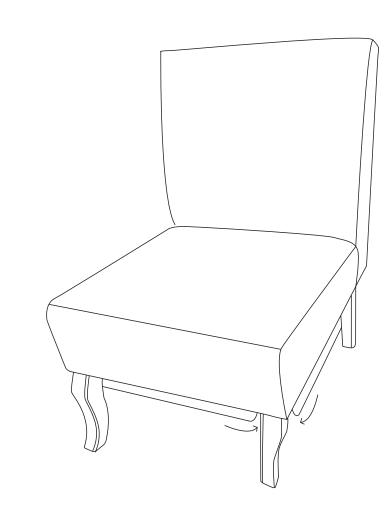

#### STEP 1

STEP 3

Finally, put the seat cushion cover over the seat cushion.

Assembly completed.