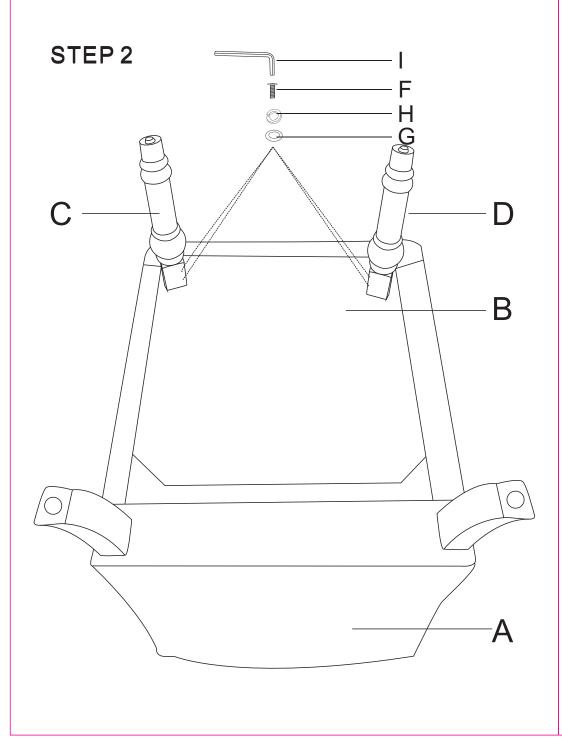

### STEP 1

STEP 3

Finally, put the seat cushion cover over the seat cushion.

Assembly completed.