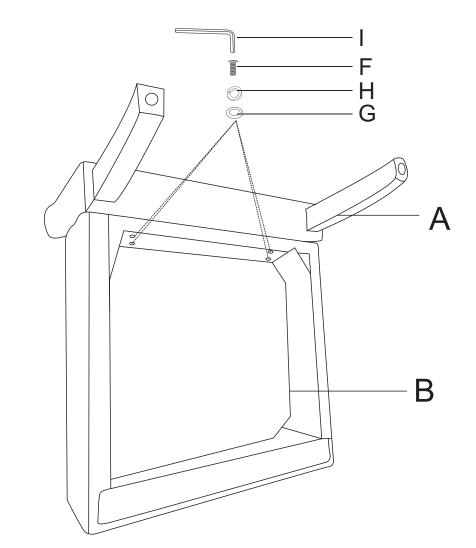

### STEP 1

STEP 3

Finally, put the seat cushion cover over the seat cushion.

Assembly completed.