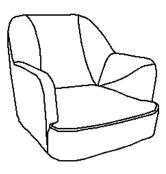

## PARTS LIST

A\*1(Seat)

B\*1(Left legs)

C\*1(Right legs)

**Estimated Duration Of Assembly** 

**5-10 MINUTES** 