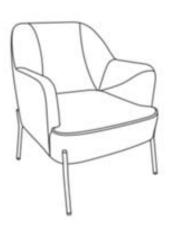

## PARTS LIST

A\*1(Seat)

B\*1(Left legs)

C\*1(Right legs)

**Estimated Duration Of Assembly** 

**5-10 MINUTES** 