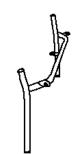

## PARTS LIST

A\*1(Seat)

B\*1(Left legs)

C\*1(Right legs)

**Estimated Duration Of Assembly** 

**5-10 MINUTES** 

# **ASSEMBLY** INSTRUCTIONS

**STEP 1:**Place the Chair Back A on a clean padded surface. Use bolt D, allen key E to connect the metal base to bottom of the seat cushion A, fasten all bolts to secure.