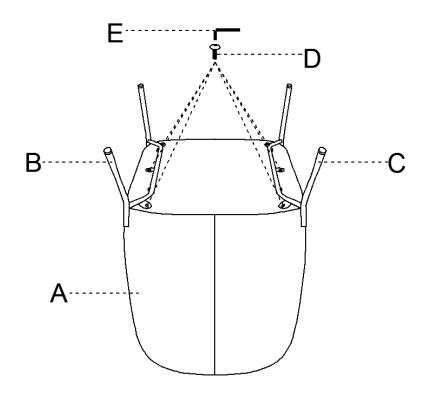

## PARTS LIST

A\*1(Seat)

B\*1(Left legs)

C\*1(Right legs)

**Estimated Duration Of Assembly** 

**5-10 MINUTES** 

## HARDWARE LIST

D\*6(Screw) M6\*20mm E\*1(Spanner) M5

# **ASSEMBLY** INSTRUCTIONS

**STEP 1:**Place the Chair Back A on a clean padded surface. Use bolt D, allen key E to connect the metal base to bottom of the seat cushion A, fasten all bolts to secure.