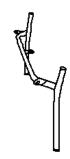

## PARTS LIST

A\*1(Seat)

B\*1(Left legs)

C\*1(Right legs)

**Estimated Duration Of Assembly** 

**5-10 MINUTES** 

# **ASSEMBLY** INSTRUCTIONS

**STEP 1:**Place the Chair Back A on a clean padded surface. Use bolt D, allen key E to connect the metal base to bottom of the seat cushion A, fasten all bolts to secure.

#### **Attention:**

After installation, adjust the two foot nails infront of the chair to keep the chair balanced!

Be sure to check all packing material carefully for small parts, which may have come loose inside the carton during shipment.