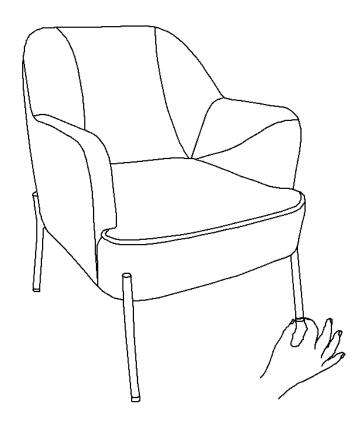

#### **Attention:**

After installation, adjust the two foot nails infront of the chair to keep the chair balanced!

Be sure to check all packing material carefully for small parts, which may have come loose inside the carton during shipment.

**STEP 2:**Assembly completed