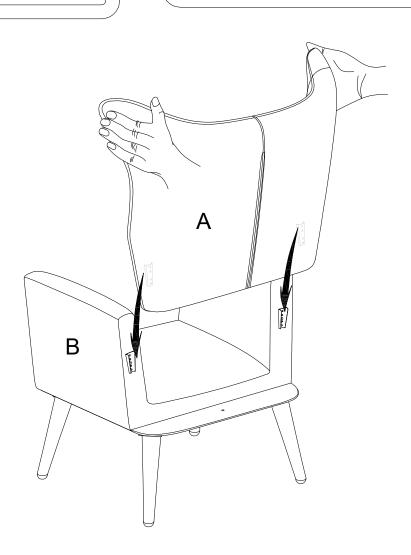

#### HARDWARE SPARE LIST

Be sure to have adult partner help to hold both armrests while aligning metal brackets on backrest/armrests.

When installing the backrest, tilt the backrest slightly inward