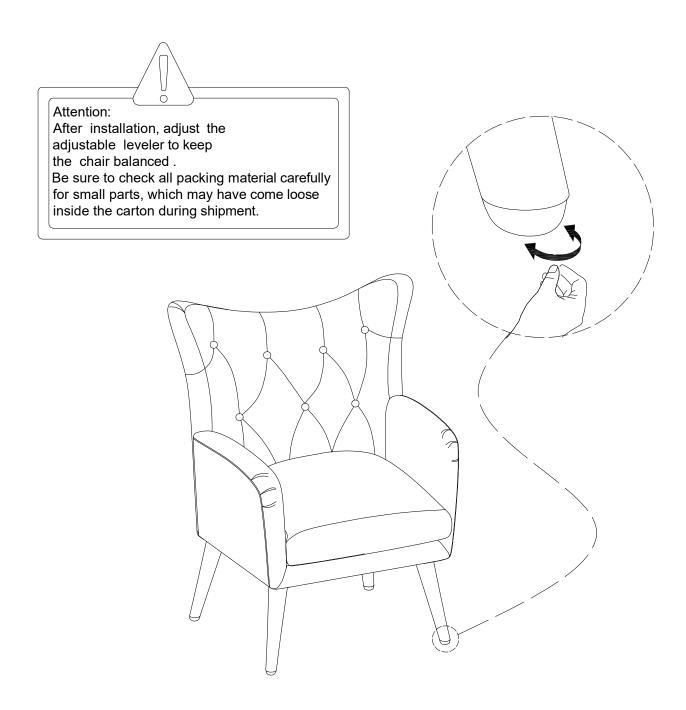

#### HARDWARE SPARE LIST

Be sure to have adult partner help to hold both armrests while aligning metal brackets on backrest/armrests.

When installing the backrest, tilt the backrest slightly inward