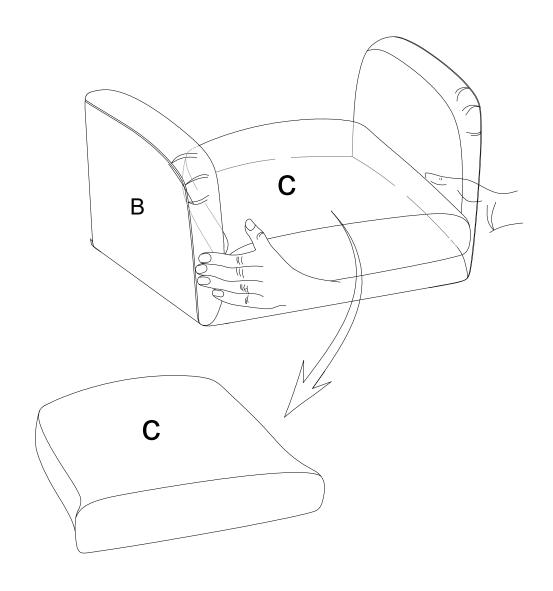

#### HARDWARE SPARE LIST

Be sure to have adult partner help to hold both armrests while aligning metal brackets on backrest/armrests.

When installing the backrest, tilt the backrest slightly inward