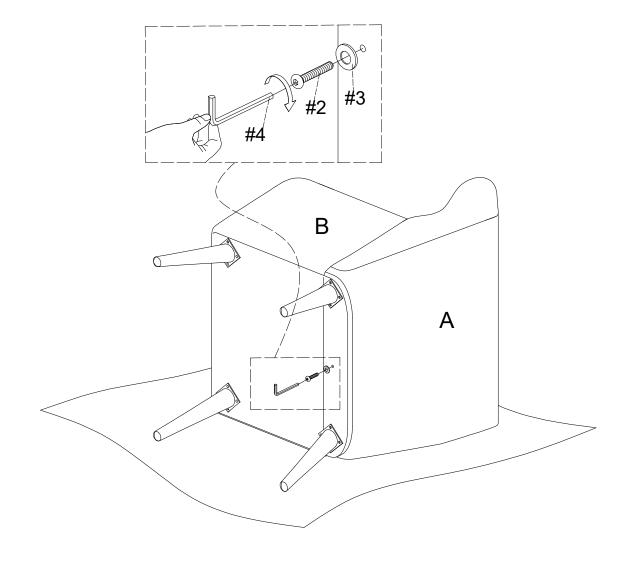

#### HARDWARE SPARE LIST

Be sure to have adult partner help to hold both armrests while aligning metal brackets on backrest/armrests.

When installing the backrest, tilt the backrest slightly inward