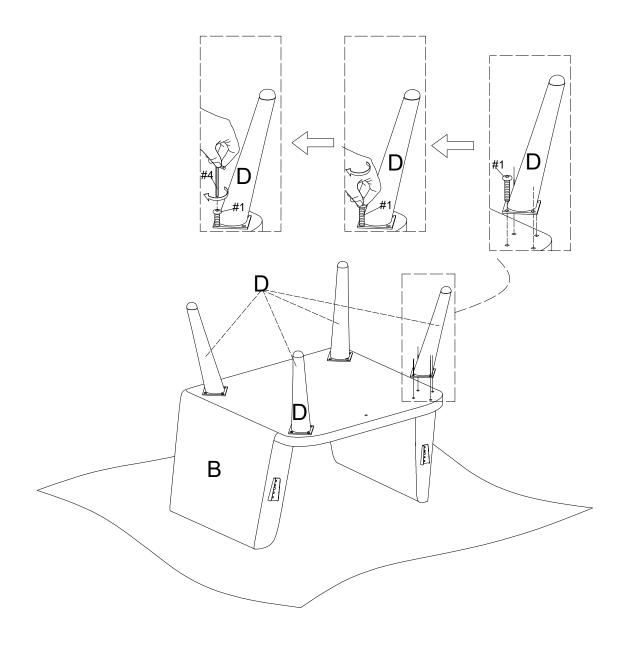

### **PARTS LIST**

#### HARDWARE SPARE LIST

Be sure to have adult partner help to hold both armrests while aligning metal brackets on backrest/armrests.

When installing the backrest, tilt the backrest slightly inward