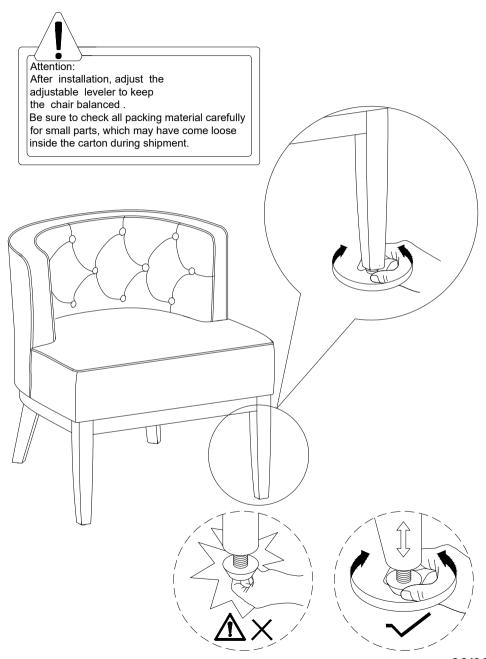

# ASSEMBLY INSTRUCTIONS STEP-1

# **ASSEMBLY INSTRUCTIONS**

#### STEP-3

# ASSEMBLY INSTRUCTIONS STEP-4

Assembly completed.