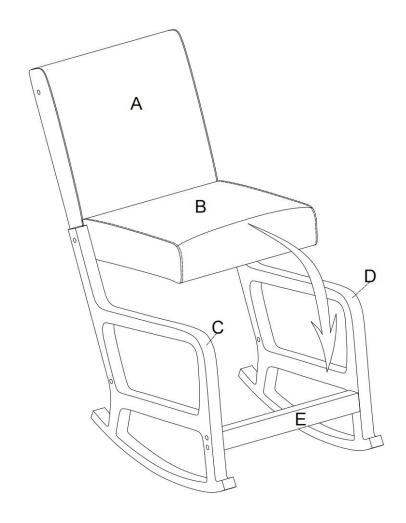

ergents, Solvents, abrasives, spray packs or leather cleaner. Use non-color mild soap with warm water to clean spills(Mix 1:10 soap to water)
- Do not place furniture under direct sunlight, material will possibly fade over time.
- Do not use on site dry Cleaning machine.
- Children should not climb or jump on the furniture.
- Do not write on furniture that is not protected by a padded barrier.
- Not for commercial use, only for residential use.



Weight Limitation

**250LBS** 

## PARTS LIST 1



E\*1



Front baffle

Persons Required For Assembly:



## HARDWARE LIST



### **SPARE**

Spring washer



Wooden plug

Be sure to inspect all packing material carefully for small parts, that may have come loose inside the carton during shipment.

# **ASSEMBLY** INSTRUCTIONS



## STEP 2









## STEP 6







Complete assembly