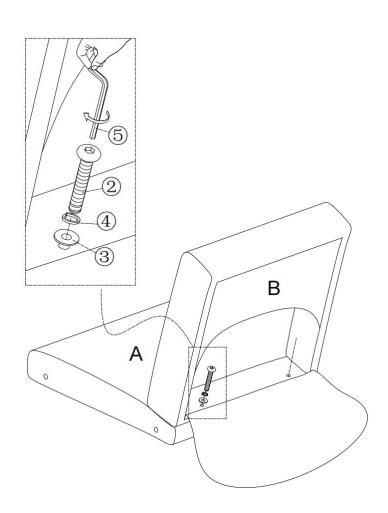

se detergents, Solvents, abrasives, spray packs or leather cleaner. Use non-color mild soap with warm water to clean spills(Mix 1:10 soap to water)
- Do not place furniture under direct sunlight, material will possibly fade over time.
- Do not use on site dry Cleaning machine.
- Children should not climb or jump on the furniture.
- Do not write on furniture that is not protected by a padded barrier.
- Not for commercial use, only for residential use.



Weight Limitation

**250LBS** 

## PARTS LIST 1



E\*1



Front baffle

Persons Required For Assembly:



## HARDWARE LIST



### **SPARE**

Spring washer



Wooden plug

Be sure to inspect all packing material carefully for small parts, that may have come loose inside the carton during shipment.

# **ASSEMBLY** INSTRUCTIONS



## STEP 2









## STEP 6







Complete assembly