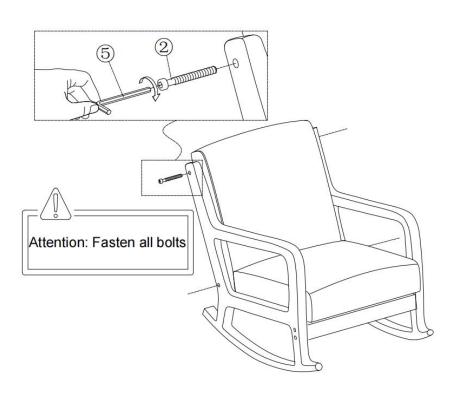

ents, abrasives, spray packs or leather cleaner. Use non-color mild soap with warm water to clean spills(Mix 1:10 soap to water)
- Do not place furniture under direct sunlight, material will possibly fade over time.
- Do not use on site dry Cleaning machine.
- Children should not climb or jump on the furniture.
- Do not write on furniture that is not protected by a padded barrier.
- Not for commercial use, only for residential use.



Weight Limitation

**250LBS** 

## PARTS LIST 1



E\*1



Front baffle

Persons Required For Assembly:



## HARDWARE LIST



### **SPARE**

Spring washer



Wooden plug

Be sure to inspect all packing material carefully for small parts, that may have come loose inside the carton during shipment.

# **ASSEMBLY** INSTRUCTIONS



## STEP 2









## STEP 6







Complete assembly