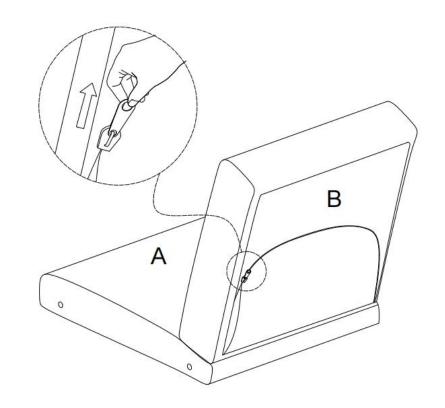

hes. Do not use detergents, Solvents, abrasives, spray packs or leather cleaner. Use non-color mild soap with warm water to clean spills(Mix 1:10 soap to water)
- Do not place furniture under direct sunlight, material will possibly fade over time.
- Do not use on site dry Cleaning machine.
- Children should not climb or jump on the furniture.
- Do not write on furniture that is not protected by a padded barrier.
- Not for commercial use, only for residential use.



Weight Limitation

**250LBS** 

## PARTS LIST 1



E\*1



Front baffle

Persons Required For Assembly:



## HARDWARE LIST



### **SPARE**

Spring washer



Wooden plug

Be sure to inspect all packing material carefully for small parts, that may have come loose inside the carton during shipment.

# **ASSEMBLY** INSTRUCTIONS



## STEP 2









## STEP 6







Complete assembly