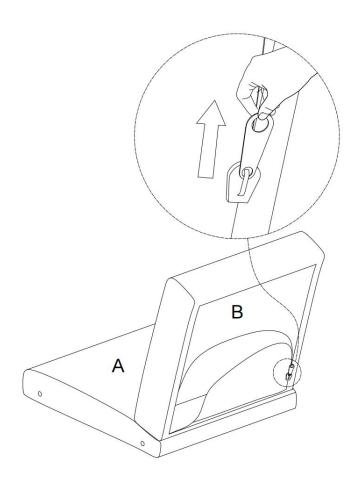

detergents, Solvents, abrasives, spray packs or leather cleaner. Use non-color mild soap with warm water to clean spills(Mix 1:10 soap to water)
- Do not place furniture under direct sunlight, material will possibly fade over time.
- Do not use on site dry Cleaning machine.
- Children should not climb or jump on the furniture.
- Do not write on furniture that is not protected by a padded barrier.
- Not for commercial use, only for residential use.



Weight Limitation

**250LBS** 

## PARTS LIST 1



E\*1



Front baffle

Persons Required For Assembly:



## HARDWARE LIST



### **SPARE**

Spring washer



Wooden plug

Be sure to inspect all packing material carefully for small parts, that may have come loose inside the carton during shipment.

# **ASSEMBLY** INSTRUCTIONS



## STEP 2









## STEP 6







Complete assembly