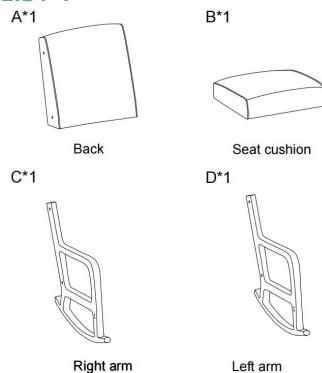

y our furniture piece!





**ITEM NO. CHMYN0176** 

#### **NOTE:**

This brochure contains IMPORTANT safty info. Please read and keep for future reference.

## MAINTAINANCE AND WARNING

- Keep furniture away from heat sources.
- Do not clean furniture with harsh cleaner or polishes. Do not use detergents, Solvents, abrasives, spray packs or leather cleaner. Use non-color mild soap with warm water to clean spills(Mix 1:10 soap to water)
- Do not place furniture under direct sunlight, material will possibly fade over time.
- Do not use on site dry Cleaning machine.
- Children should not climb or jump on the furniture.
- Do not write on furniture that is not protected by a padded barrier.
- Not for commercial use, only for residential use.



Weight Limitation

**250LBS** 

## PARTS LIST 1



E\*1



Front baffle

Persons Required For Assembly:



## HARDWARE LIST



### **SPARE**

Spring washer



Wooden plug

Be sure to inspect all packing material carefully for small parts, that may have come loose inside the carton during shipment.

# **ASSEMBLY** INSTRUCTIONS



## STEP 2









## STEP 6







Complete assembly