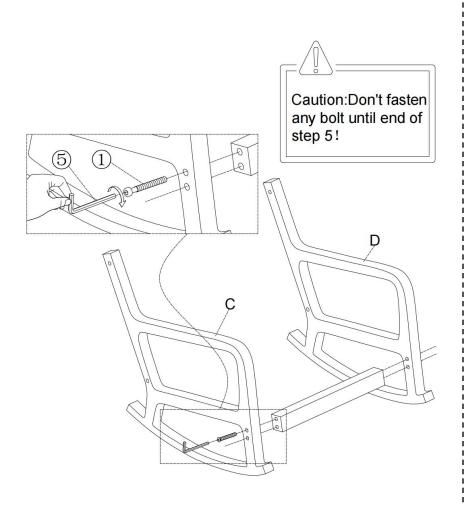

## PARTS LIST 1

E\*1

Front baffle

Persons Required For Assembly:

## HARDWARE LIST