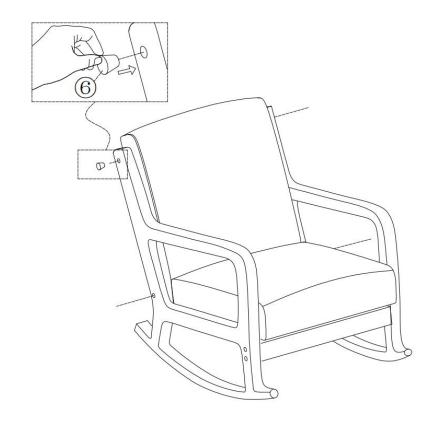

ts, abrasives, spray packs or leather cleaner. Use non-color mild soap with warm water to clean spills(Mix 1:10 soap to water)
- Do not place furniture under direct sunlight, material will possibly fade over time.
- Do not use on site dry Cleaning machine.
- Children should not climb or jump on the furniture.
- Do not write on furniture that is not protected by a padded barrier.
- Not for commercial use, only for residential use.



Weight Limitation

**250LBS** 

## PARTS LIST 1



E\*1



Front baffle

Persons Required For Assembly:



## HARDWARE LIST



### **SPARE**

Spring washer



Wooden plug

Be sure to inspect all packing material carefully for small parts, that may have come loose inside the carton during shipment.

# **ASSEMBLY** INSTRUCTIONS



## STEP 2









## STEP 6







Complete assembly