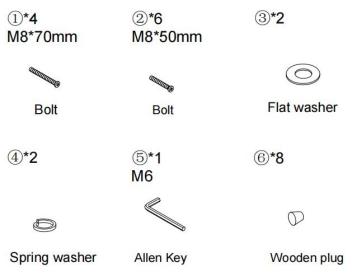

ochure contains IMPORTANT safty info. Please read and keep for future reference.

## MAINTAINANCE AND WARNING

- Keep furniture away from heat sources.
- Do not clean furniture with harsh cleaner or polishes. Do not use detergents, Solvents, abrasives, spray packs or leather cleaner. Use non-color mild soap with warm water to clean spills(Mix 1:10 soap to water)
- Do not place furniture under direct sunlight, material will possibly fade over time.
- Do not use on site dry Cleaning machine.
- Children should not climb or jump on the furniture.
- Do not write on furniture that is not protected by a padded barrier.
- Not for commercial use, only for residential use.



Weight Limitation

**250LBS** 

## PARTS LIST 1



E\*1



Front baffle

Persons Required For Assembly:



## HARDWARE LIST



### **SPARE**

Spring washer



Wooden plug

Be sure to inspect all packing material carefully for small parts, that may have come loose inside the carton during shipment.

# **ASSEMBLY** INSTRUCTIONS



## STEP 2









## STEP 6







Complete assembly