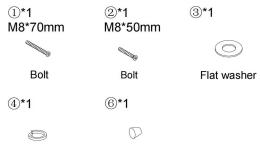

### **SPARE**

Spring washer

Wooden plug

Be sure to inspect all packing material carefully for small parts, that may have come loose inside the carton during shipment.