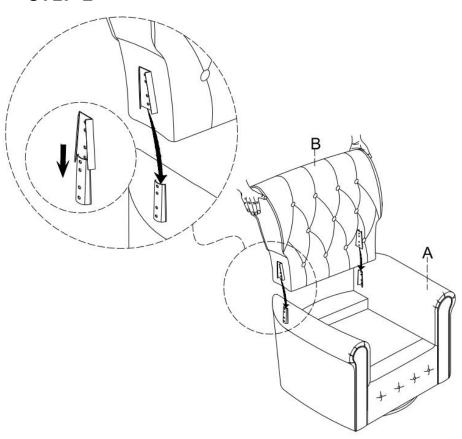

use detergents, Solvents, abrasives, spray packs or leather cleaner. Use non-color mild soap with warm water clean spills(Mix 1:10 soap to water)
- Do not place furniture under direct sunlight, material will possibly fade over time.
- Do not use on site dry Cleaning machine.
- Children should not climb or jump on the furniture.
- Do not write on furniture without a padded barrier to protect the surface.
- Not for commercial use, For residential use only.



Weight Limitation

**250LBS** 

## PARTS LIST





Seat Frame

Back



**Seat Cushion** 

Persons Required For Assembly



## HARDWARE LIST

Pre attached to the product

Be sure to check all packing material carefully for small parts, which may have come loose inside the carton during shipment.

# **ASSEMBLY** INSTRUCTIONS

### STEP 1



## STEP 2



## STEP 3



## STEP 4