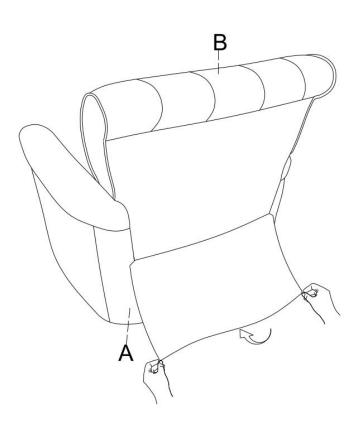

s, Solvents, abrasives, spray packs or leather cleaner. Use non-color mild soap with warm water clean spills(Mix 1:10 soap to water)
- Do not place furniture under direct sunlight, material will possibly fade over time.
- Do not use on site dry Cleaning machine.
- Children should not climb or jump on the furniture.
- Do not write on furniture without a padded barrier to protect the surface.
- Not for commercial use, For residential use only.



Weight Limitation

**250LBS** 

## PARTS LIST





Seat Frame

Back



**Seat Cushion** 

Persons Required For Assembly



## HARDWARE LIST

Pre attached to the product

Be sure to check all packing material carefully for small parts, which may have come loose inside the carton during shipment.

# **ASSEMBLY** INSTRUCTIONS

### STEP 1



## STEP 2



## STEP 3



## STEP 4