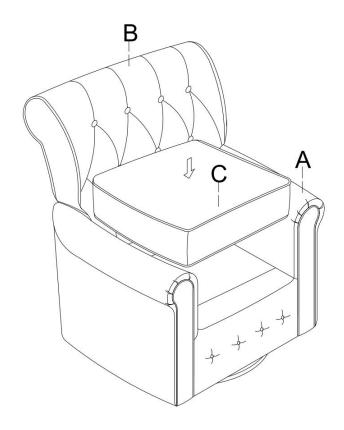

## PARTS LIST

Seat Frame

Back

**Seat Cushion** 

Persons Required For Assembly

### STEP 1